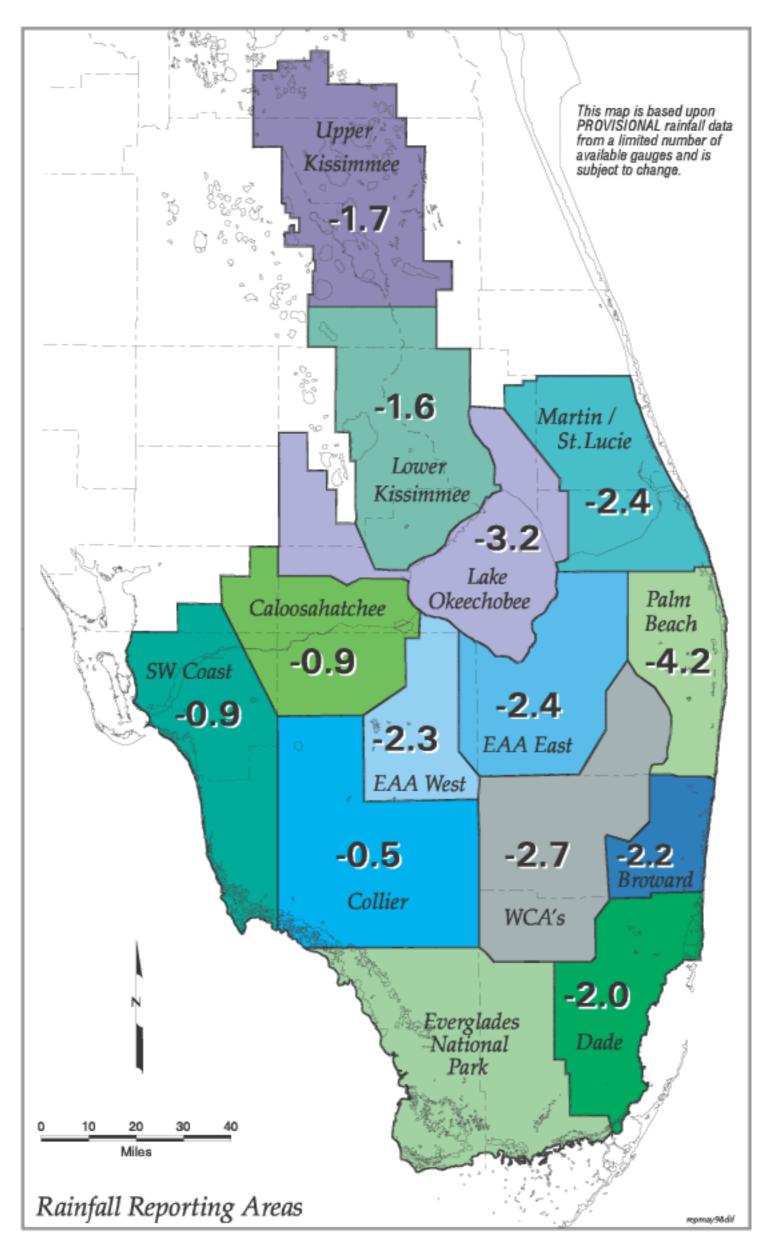

Rainfall in Inches Above or Below Average January - December, 1998

Rainfall in Inches Above or Below Average January - September, 1998

Total Rainfall in Inches January - September, 1998

Total Rainfall in Inches November, 1998