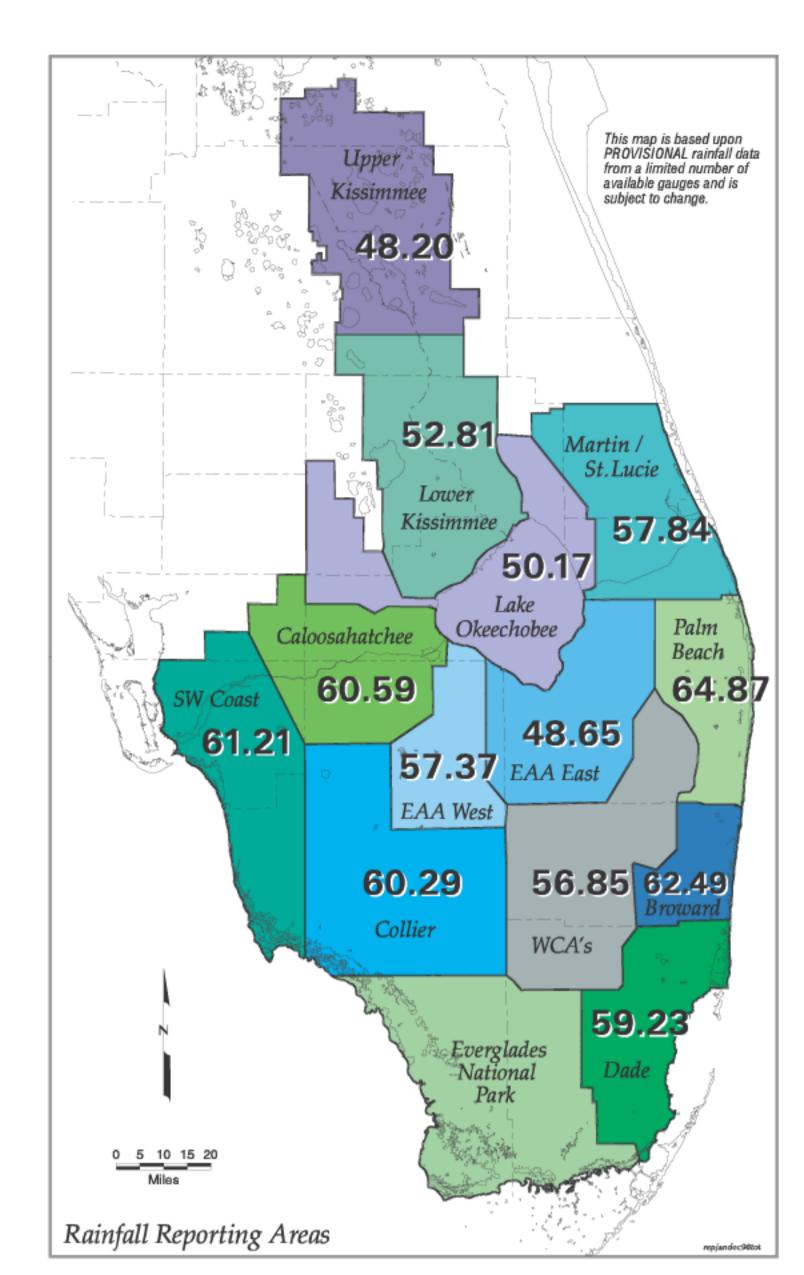

Total Rainfall in Inches December, 1998

WRE/Resource Assessment Division/(HDR)Unit

Rainfall in Inches Above or Below Average December, 1998

Total Rainfall in Inches January - December, 1998

WRE/Resource Assessment Division/(HDR)Unit

Total Rainfall in Inches January - August, 1998

Rainfall in Inches Above or Below Average January - December, 1998

Total Rainfall in Inches January - December, 1998

Rainfall in Inches Above or Below Average January - July, 1998