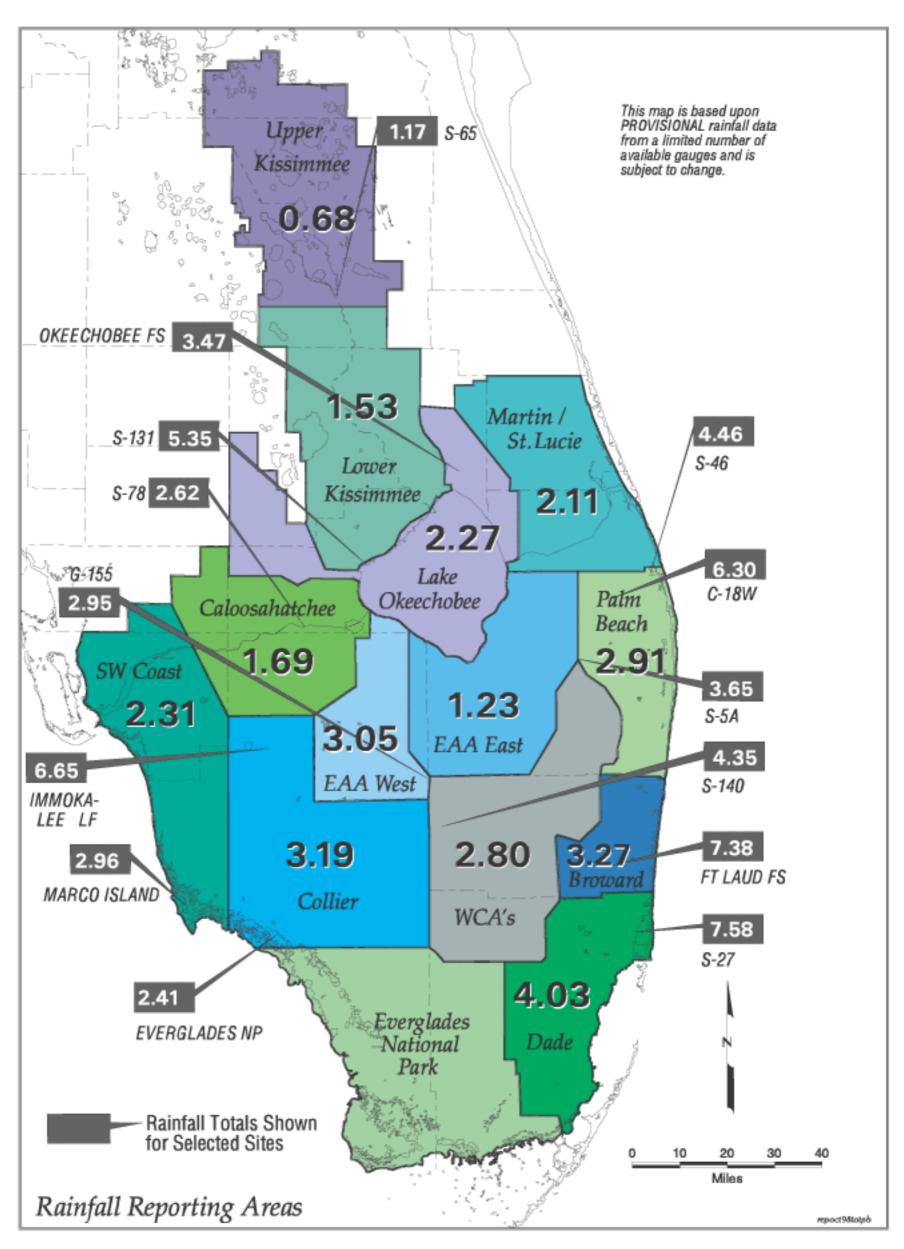

Rainfall in Inches Above or Below Average October, 1998

Total Rainfall in Inches October, 1998

Total Rainfall in Inches September, 1998

Rainfall in Inches Above or Below Average September, 1998

Total Rainfall in Inches September, 1998