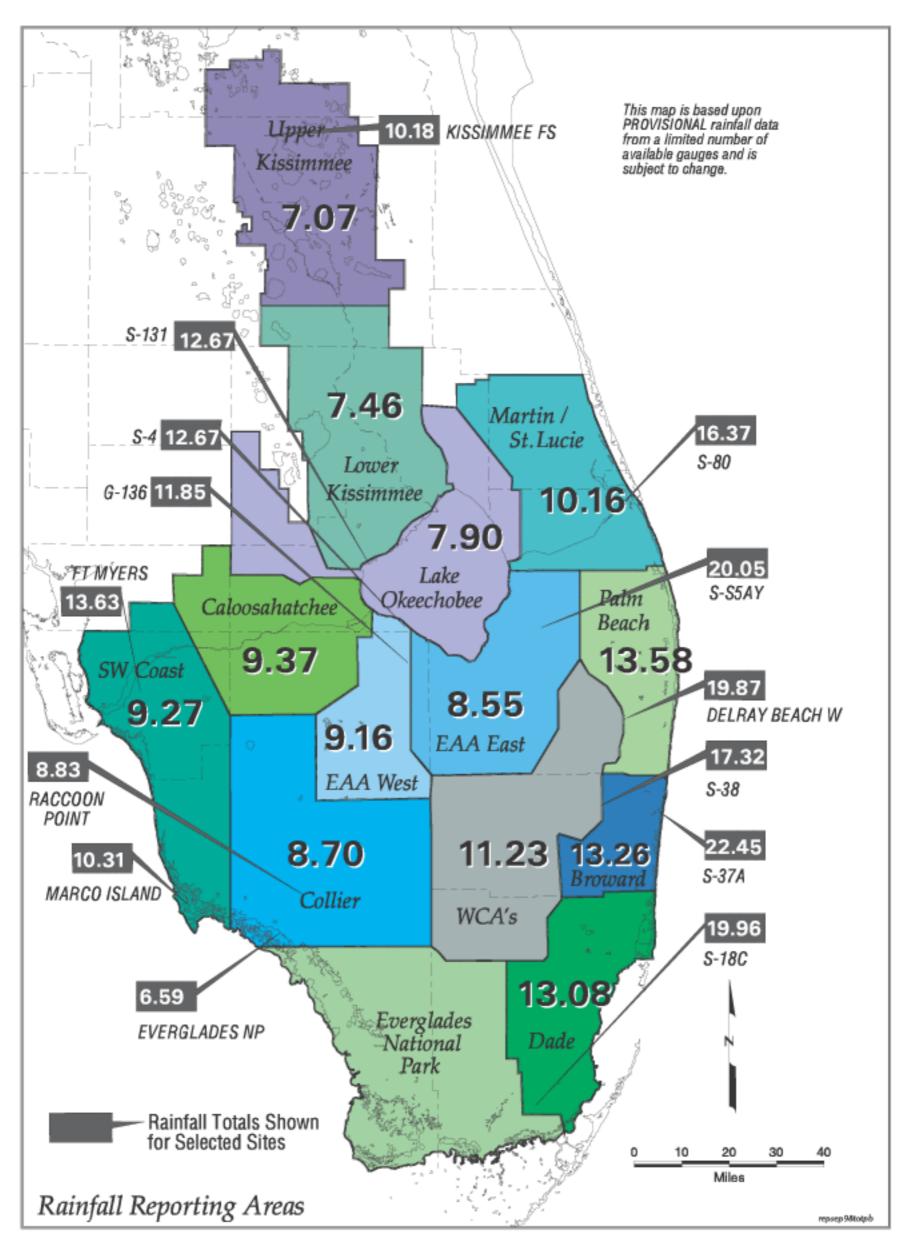

Total Rainfall in Inches December, 1998

WRE/Resource Assessment Division/(HDR)Unit

Rainfall in Inches Above or Below Average December, 1998

Total Rainfall in Inches January - December, 1998

WRE/Resource Assessment Division/(HDR)Unit

Rainfall in Inches Above or Below Average January - December, 1998

Rainfall in Inches Above or Below Average January - September, 1998

Total Rainfall in Inches January - September, 1998

Total Rainfall in Inches November, 1998

WRE/Resource Assessment Division/(HDR)Unit

Rainfall in Inches Above or Below Average November, 1998

Total Rainfall in Inches January - November, 1998

WRE/Resource Assessment Division/(HDR)Unit

Rainfall in Inches Above or Below Average January - November, 1998

Rainfall in Inches Above or Below Average August, 1998

Total Rainfall in Inches August, 1998

Rainfall in Inches Above or Below Average December, 1998

Total Rainfall in Inches December, 1998

Rainfall in Inches Above or Below Average January - August, 1998

Total Rainfall in Inches January - August, 1998

Rainfall in Inches Above or Below Average January - December, 1998

Total Rainfall in Inches January - December, 1998

Rainfall in Inches Above or Below Average January - July, 1998