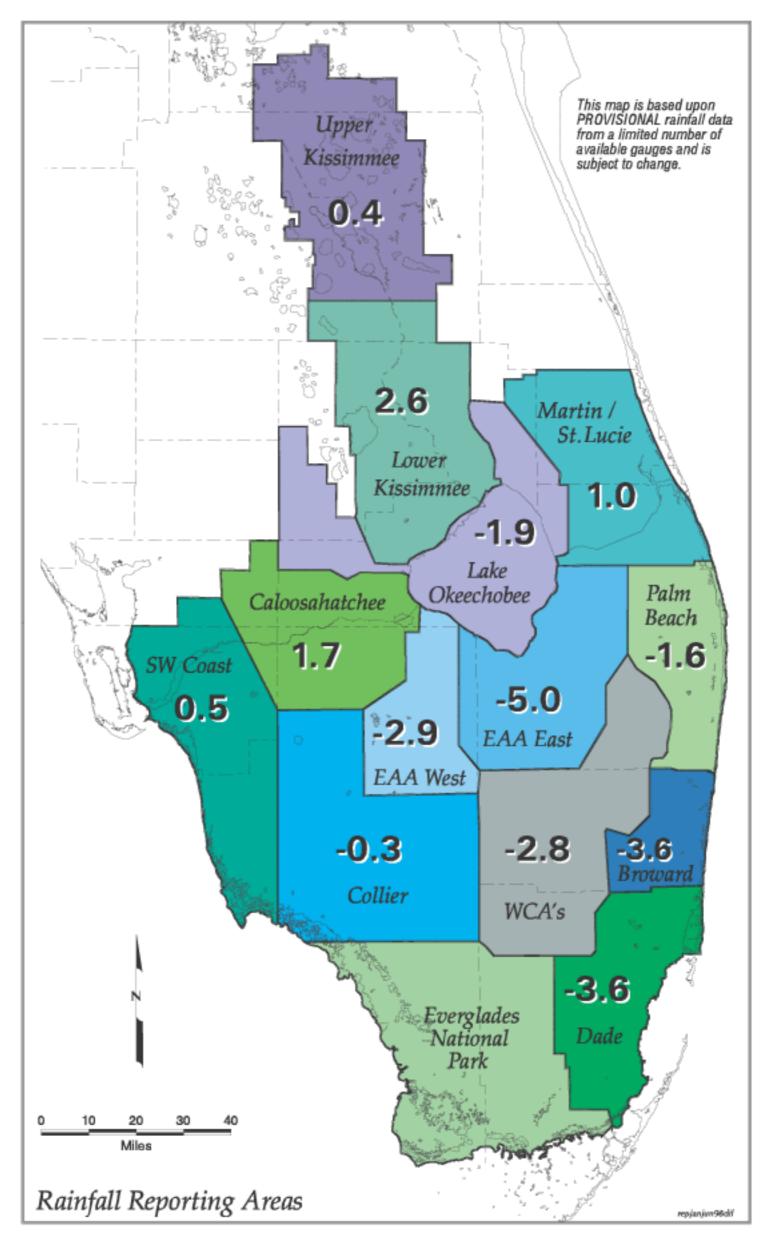

Rainfall in Inches Above or Below Average January - December, 1998

Rainfall in Inches Above or Below Average January - September, 1998

Total Rainfall in Inches January - September, 1998

Total Rainfall in Inches November, 1998

Total Rainfall in Inches January - August, 1998

Rainfall in Inches Above or Below Average January - December, 1998

Total Rainfall in Inches January - December, 1998

Rainfall in Inches Above or Below Average January - July, 1998