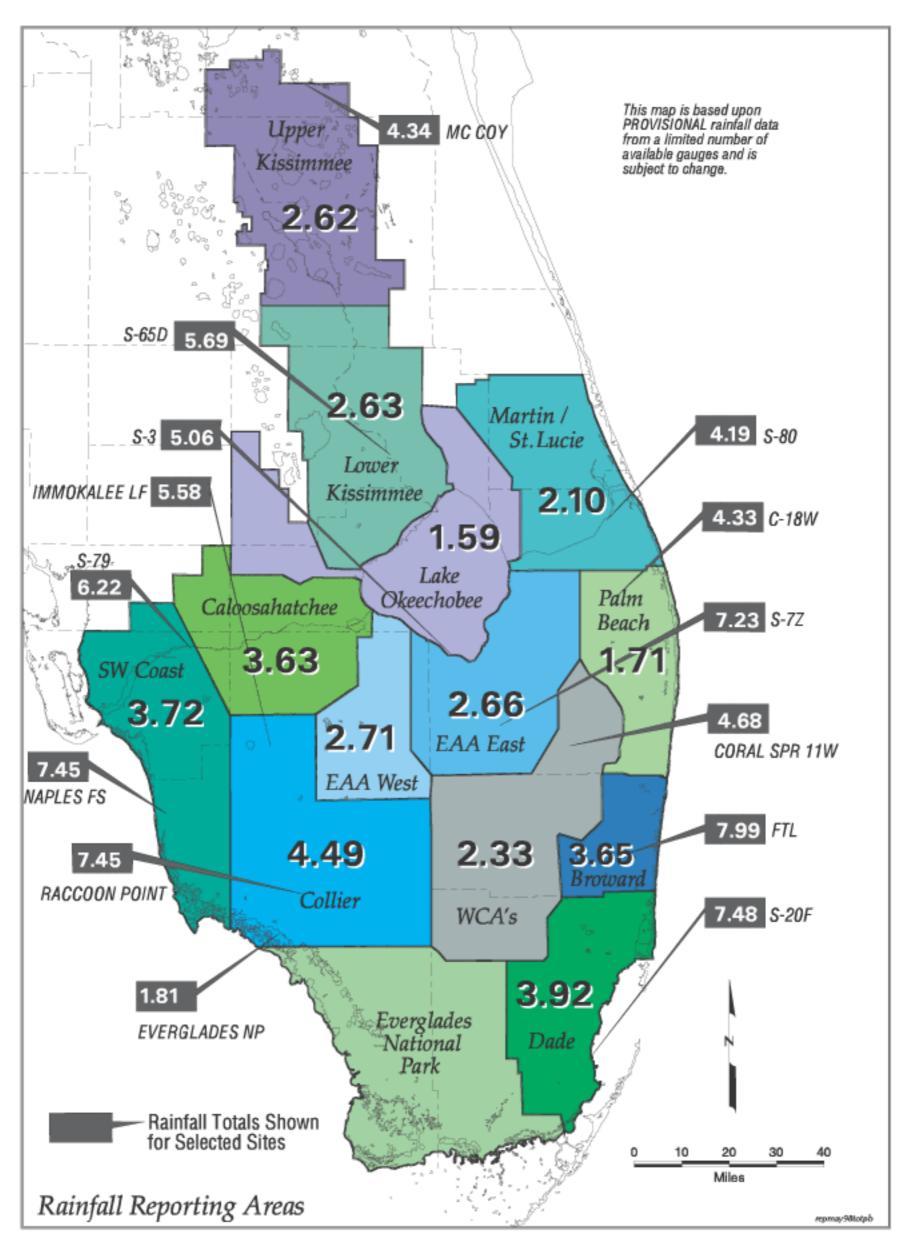

Total Rainfall in Inches July, 1998

Rainfall in Inches Above or Below Average June, 1998

Total Rainfall in Inches June, 1998

Rainfall in Inches Above or Below Average May, 1998

Total Rainfall in Inches May, 1998