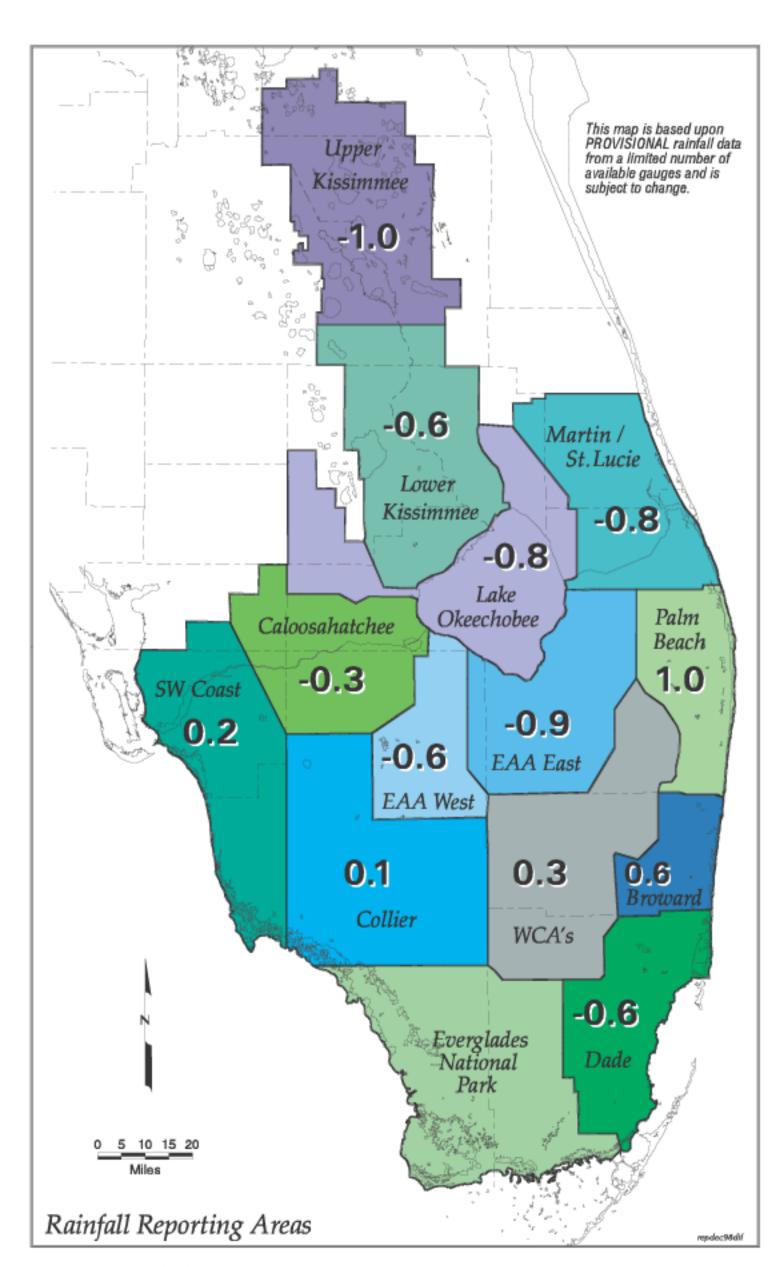

Rainfall in Inches Above or Below Average January - December, 1998

Rainfall in Inches Above or Below Average January - September, 1998

Total Rainfall in Inches January - September, 1998

Total Rainfall in Inches November, 1998

Total Rainfall in Inches January - August, 1998

Rainfall in Inches Above or Below Average January - December, 1998

Total Rainfall in Inches January - December, 1998

Rainfall in Inches Above or Below Average January - July, 1998