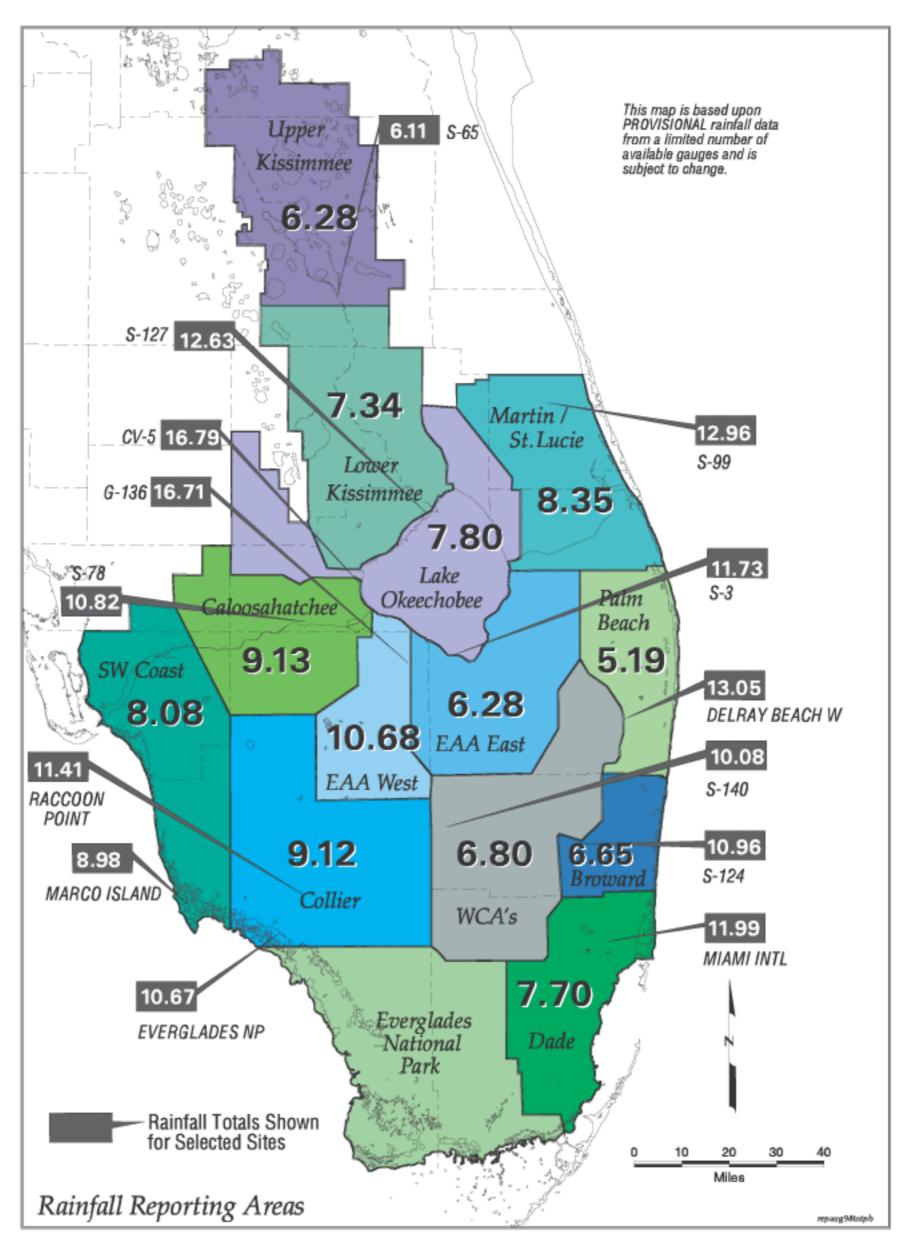

Total Rainfall in Inches December, 1998

WRE/Resource Assessment Division/(HDR)Unit

Rainfall in Inches Above or Below Average December, 1998

Total Rainfall in Inches January - December, 1998

WRE/Resource Assessment Division/(HDR)Unit

Rainfall in Inches Above or Below Average August, 1998

Total Rainfall in Inches August, 1998

Rainfall in Inches Above or Below Average December, 1998

Total Rainfall in Inches December, 1998

Rainfall in Inches Above or Below Average January - August, 1998