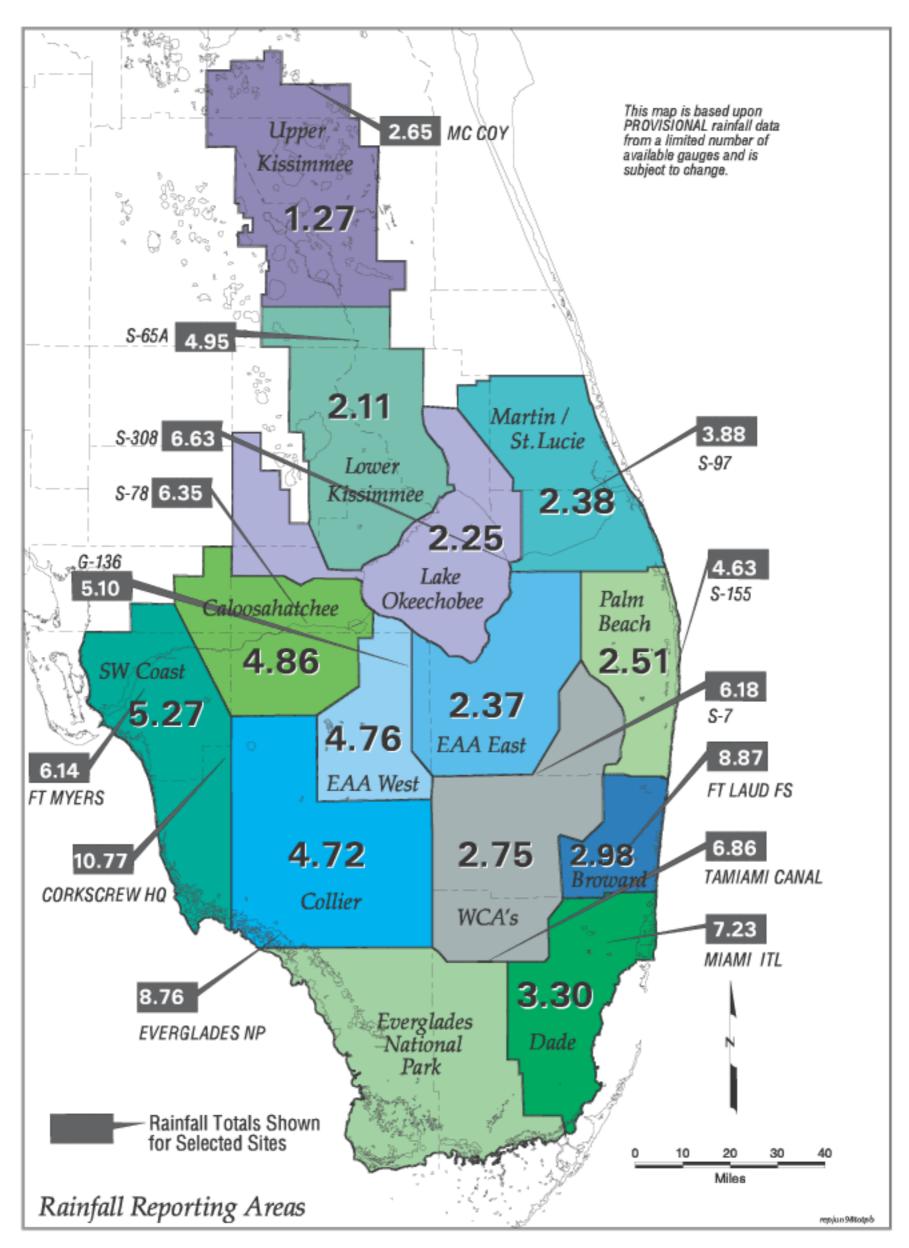

Total Rainfall in Inches December, 1998

WRE/Resource Assessment Division/(HDR)Unit

Rainfall in Inches Above or Below Average December, 1998

Total Rainfall in Inches January - December, 1998

WRE/Resource Assessment Division/(HDR)Unit