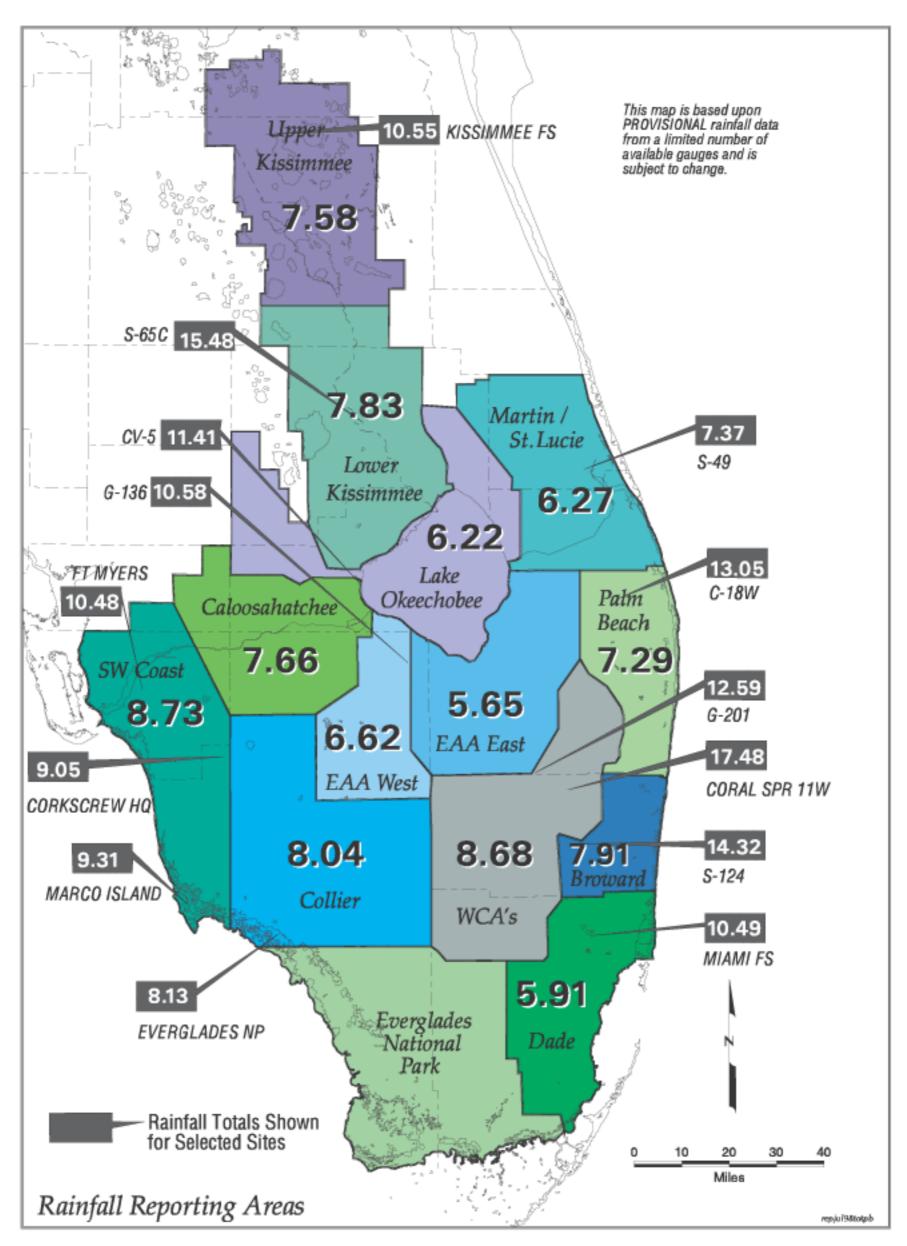

Total Rainfall in Inches January - July, 1998

Rainfall in Inches Above or Below Average January - June, 1998

Total Rainfall in Inches January - June, 1998

Rainfall in Inches Above or Below Average January - May, 1998

Total Rainfall in Inches July, 1998

Rainfall in Inches Above or Below Average June, 1998

Total Rainfall in Inches June, 1998

Rainfall in Inches Above or Below Average May, 1998

Total Rainfall in Inches May, 1998