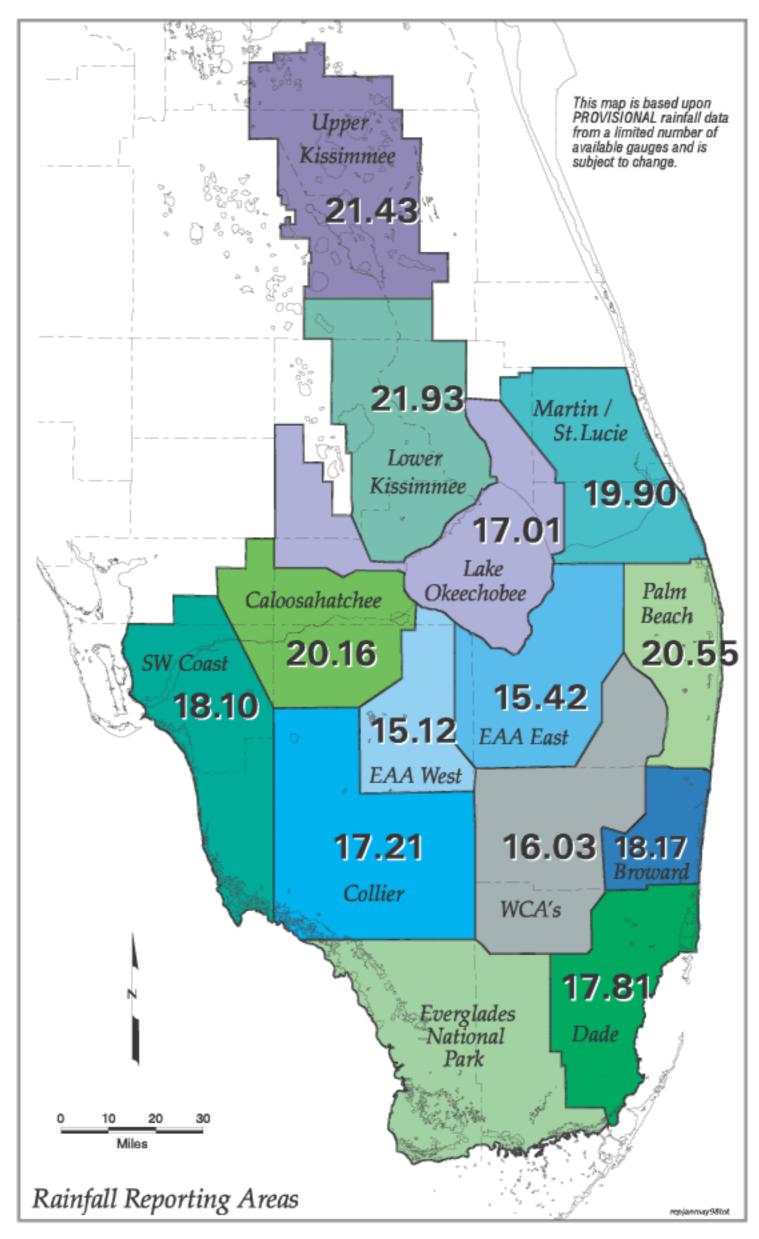

Rainfall in Inches Above or Below Average January - December, 1998

Rainfall in Inches Above or Below Average January - September, 1998

Total Rainfall in Inches January - September, 1998

Total Rainfall in Inches November, 1998

Total Rainfall in Inches January - August, 1998

Rainfall in Inches Above or Below Average January - December, 1998

Total Rainfall in Inches January - December, 1998

Rainfall in Inches Above or Below Average January - July, 1998