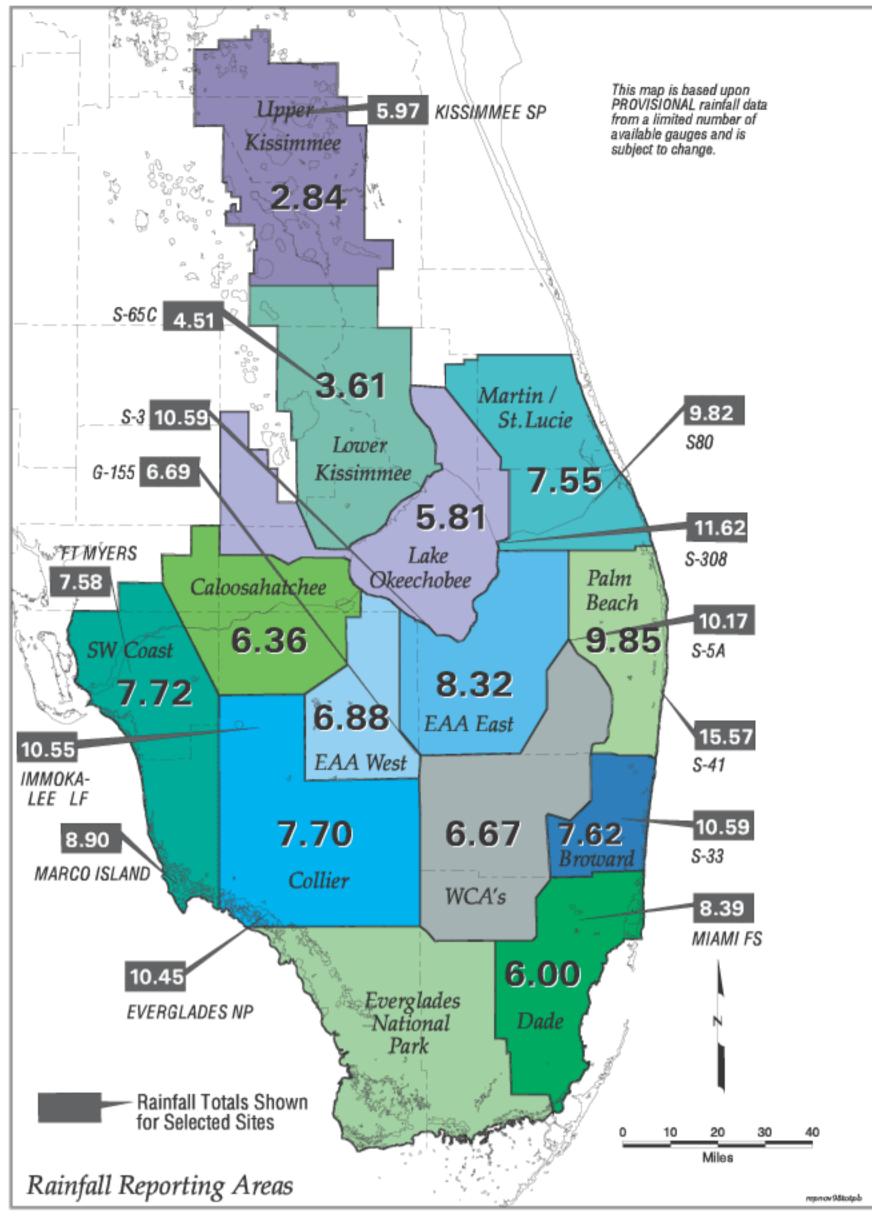

WRE/Resource Assessment Division/(HDR)Unit

Rainfall in Inches Above or Below Average November, 1998

Total Rainfall in Inches January - November, 1998

WRE/Resource Assessment Division/(HDR)Unit

Rainfall in Inches Above or Below Average January - November, 1998