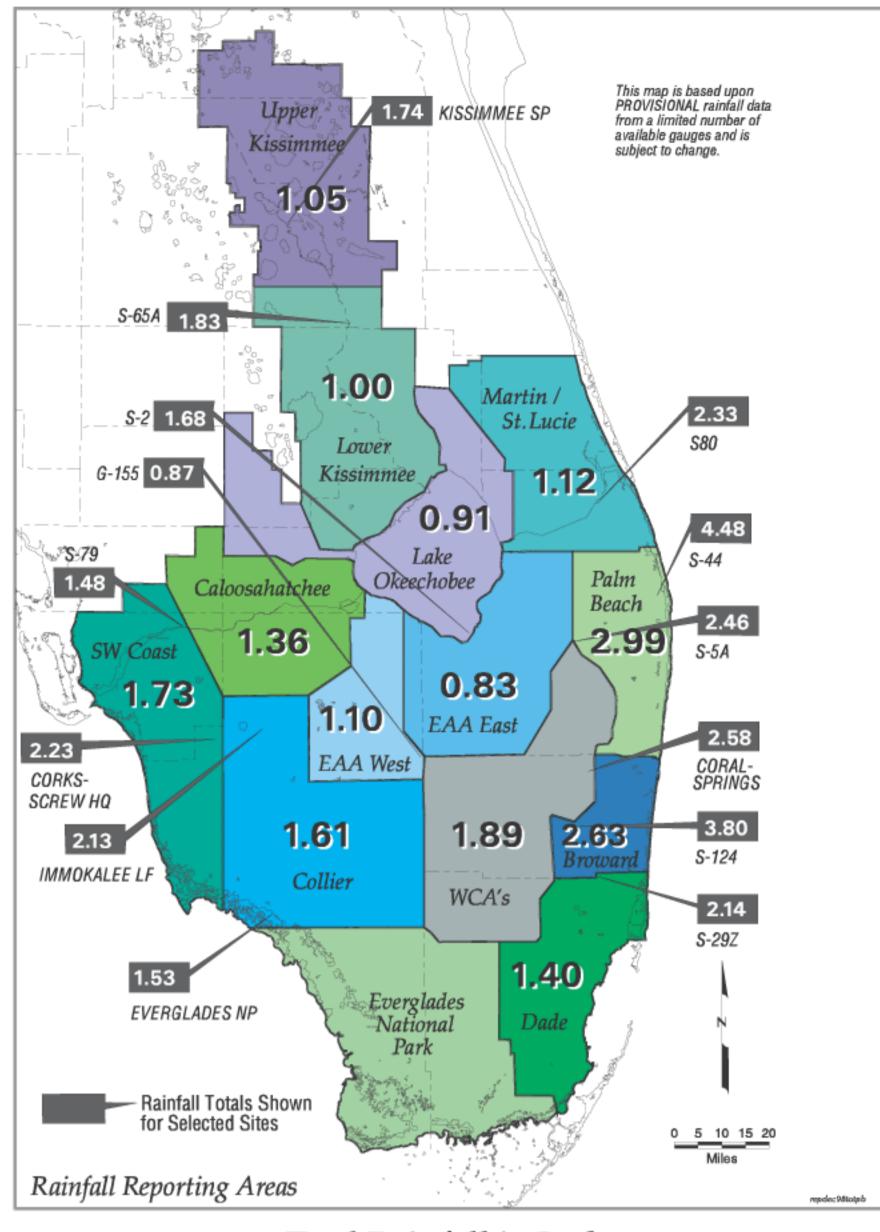

Total Rainfall in Inches December, 1998

WRE/Resource Assessment Division/(HDR)Unit

Rainfall in Inches Above or Below Average December, 1998

Total Rainfall in Inches January - December, 1998

WRE/Resource Assessment Division/(HDR)Unit

Rainfall in Inches Above or Below Average August, 1998

Total Rainfall in Inches August, 1998

Rainfall in Inches Above or Below Average December, 1998

Total Rainfall in Inches December, 1998

Rainfall in Inches Above or Below Average January - August, 1998