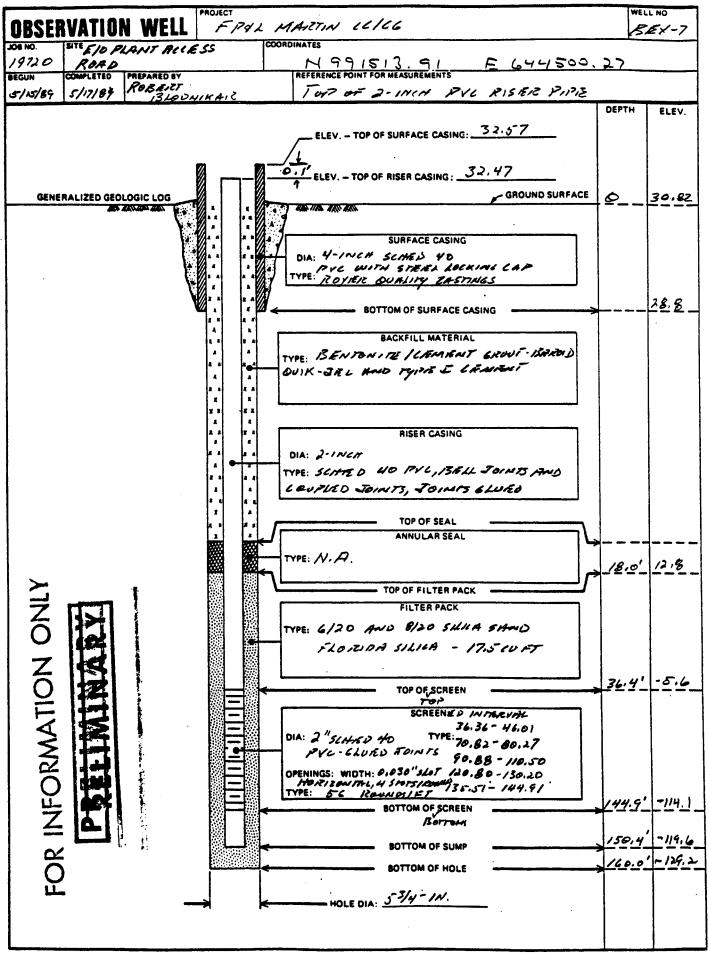

00 FLORIDA GEOPHYSICAL LOGGING, INC. FT. MYERS (813) 489 - 2155 POI 0 I INGLE I OHMS INGLF I OHMS E. MS GAMMA RAY----E-LOG I NGL I COMPANY DRILLING SERVICES, INC. FILING NO. WELL FP&L MARTIN CC/CG 0 0 COUNTY MARTIN STATE FLORIDA OTHER SERV: LOCATION: SW4/SE4 RGE 38E TWP 39S ELEV: ELEVATION: SOH SOH LOG MEASURED FROM O FT DRILLING MEASURED FROM O FT ABOVE PERM DATUM 
 DATE
 5-15-89

 RUN NO.
 ONE GR

 DEPTH - DRILLER
 160°
 5-15-89 TWO E-LOG DEPTH DIGGER 160

BOTTOM LOGGED INT 159.5

TOP LOGGED INT 4

TYPE FLUID IN HOLE MUD

SALINITY PPM CL.

DENSITY TD 160 LOG 160 0G LEVEL

MAX TEMP DEG F

OPERATING RIG TIME NA

ORDED BY

MR. BLODNIKAR GAMMA RAY COUNTS S CASING RECORD 0