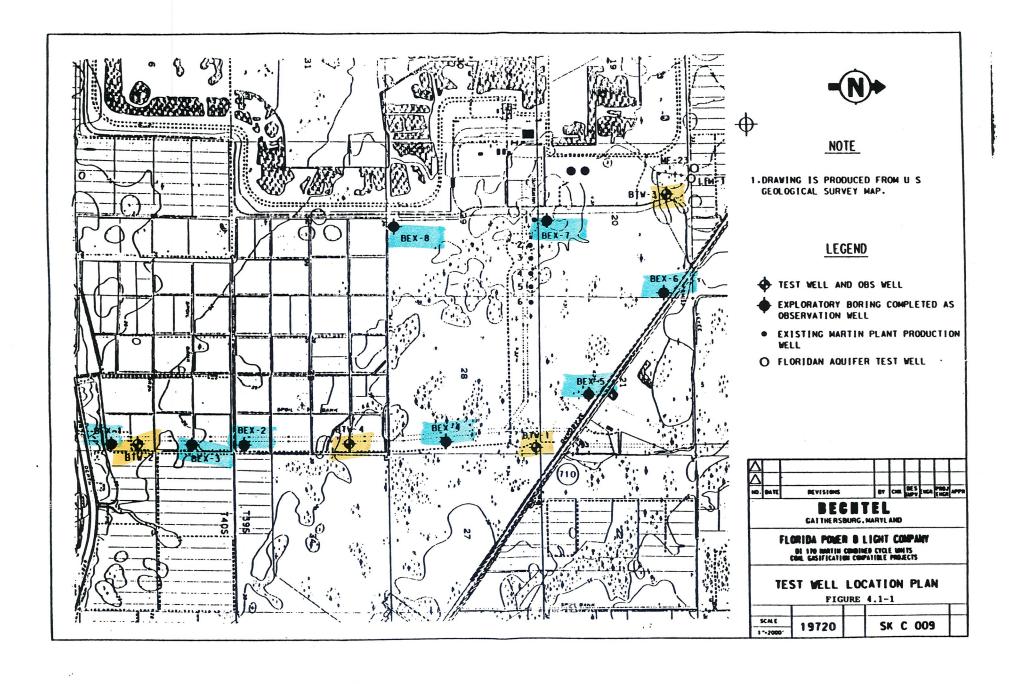

00 FLORIDA GEOPHYSICAL LOGGING, INC. FT. MYERS (813) 489 - 2155 POI 0 I INGLE I OHMS INGLF I OHMS E. MS GAMMA RAY----E-LOG I NGL I COMPANY DRILLING SERVICES, INC. FILING NO. WELL FP&L MARTIN CC/CG 0 0 COUNTY MARTIN STATE FLORIDA OTHER SERV: LOCATION: SW4/SE4 RGE 38E TWP 39S ELEV: ELEVATION: SOH SOH LOG MEASURED FROM O FT DRILLING MEASURED FROM O FT ABOVE PERM DATUM 
 DATE
 5-15-89

 RUN NO.
 ONE GR

 DEPTH - DRILLER
 160°
 5-15-89 TWO E-LOG DEPTH DIGGER 160

BOTTOM LOGGED INT 159.5

TOP LOGGED INT 4

TYPE FLUID IN HOLE MUD

SALINITY PPM CL.

DENSITY TD 160 LOG 160 0G LEVEL

MAX TEMP DEG F

OPERATING RIG TIME NA

ORDED BY

MR. BLODNIKAR GAMMA RAY COUNTS S CASING RECORD 0