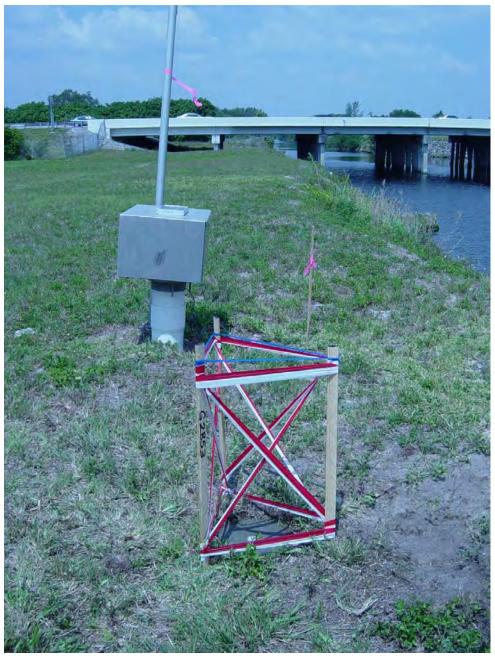

## G-2853

Nick Miller, Inc.

Date of Photo: May 11, 2005 View: Looking at the well G-2853 facing west