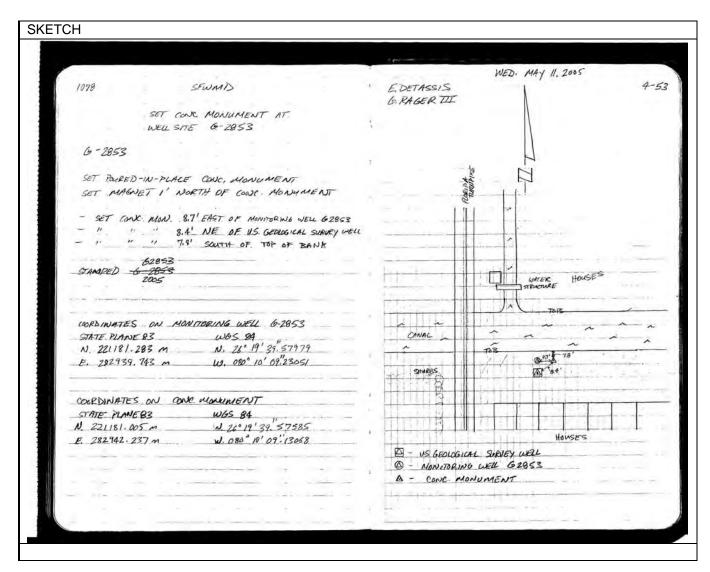

# G-2853

Nick Miller, Inc. Date of Photo: May 11, 2005 View: A top view of the benchmark

SET CONC MONUMENT AT. WELL SITE 6-2853

6-2853

SET POURED-IN-PLACE CONC. MONUMENT SET MAGNET I' NORTH OF COAC. MONUMENT

SET CONC. MON. 8.7' EAST OF MONITORING WELL 62853 " . " . " 8.4' NE OF U.S. GEOLOGICAL SURVEY WELL

7.8' SOUTH OF TOP OF BANK

62853 STAMPED 6 2853

COORDINATES ON MONITORING WELL 6-2853

WGS 84 STATE PLANE 83

N. 26° 19' 39.57979 N. 221181.283 M

F. 282939.743 m W. 080° 10' 09.23051

COORDINATES ON COME MONUMENT

STATE PLANEBS WGS 84

N. 76° 19' 39. 57585 N. 221181.005 M

W. 080° 10' 09' 13068 F. 282942.237 m

D - MONITORING WELL 62853

A - CONC. MONUMENT

E. DETASSIS

6. RAGER III HOUSES WATER CANAL SHURBS HOUSES 1 - US GEOLOGICAL SIRVEY WELL

WED. MAY 11, 2005