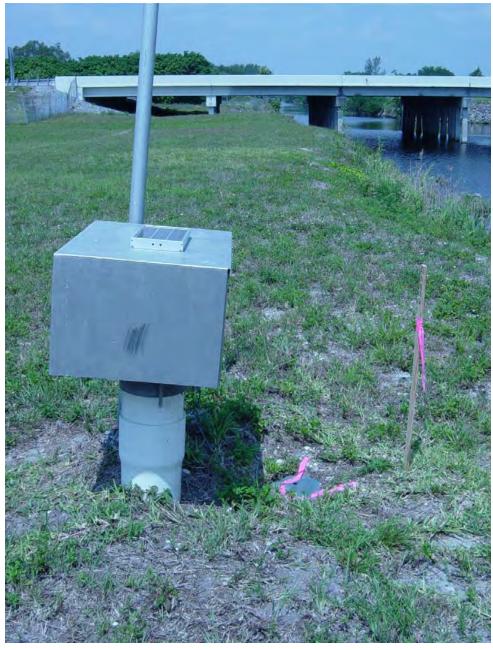

## G-2853

Nick Miller, Inc.

Date of Photo: May 11, 2005 View: Looking at the well G-2853 facing west