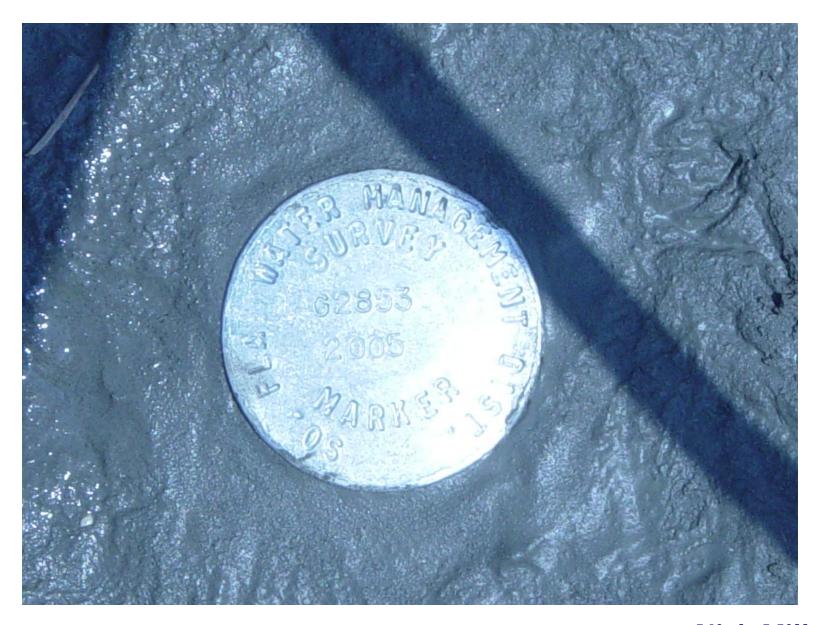

# G-2853

Nick Miller, Inc. Date of Photo: May 11, 2005 View: A top view of the benchmark

SET CONC MONUMENT AT. WELL SITE 6-2853

6-2853

SET POURED-IN-PLACE CONC. MONUMENT SET MAGNET I' NORTH OF COAC. MONUMENT

SET CONC. MON. 8.7' EAST OF MONITORING WELL 62853 " . " . " 8.4' NE OF U.S. GEOLOGICAL SURVEY WELL

7.8' SOUTH OF TOP OF BANK

62853 STAMPED 6 2853

COORDINATES ON MONITORING WELL 6-2853

WGS 84 STATE PLANE 83