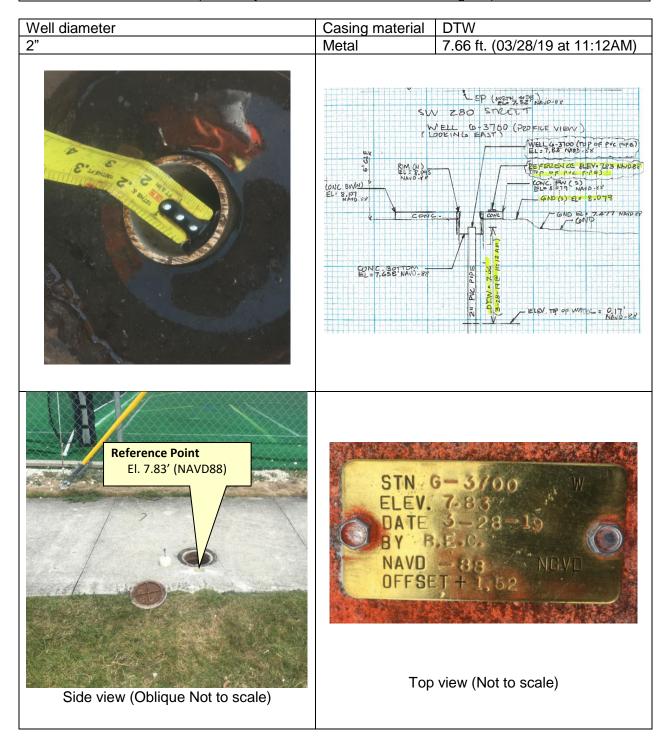

## **PURPOSE**

The purpose of this survey is to set an Elevation Reference Mark (Benchmark) consisting of a mag nail and washer and to establish a North American Vertical Datum of 1988 (NAVD 88) elevation on said Benchmark and on an additional Reference Point with a Brass plate, both at United States Geological Survey Well **G-3700**.