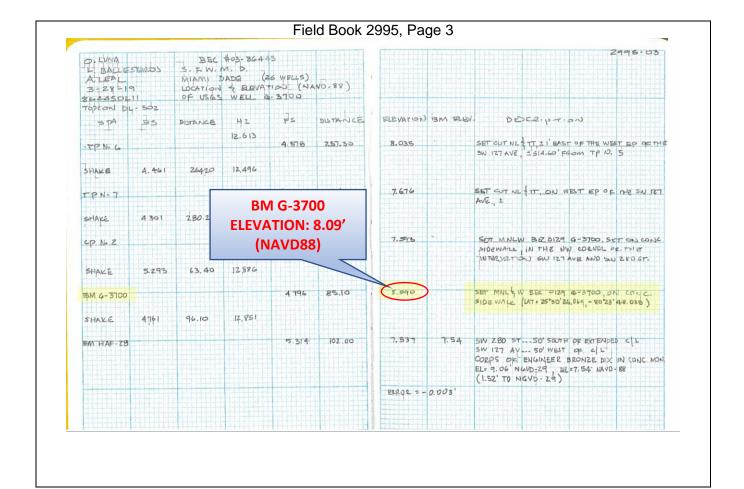

A level loop was run from the Miami-Dade County Benchmark BB-7-RA, through the well site, and to the Miami-Dade County Benchmark HAF-28. The measurements were collected using a Digital Level and were hand written in Biscayne Engineering Co, Inc. Field Book 2995 pages 01-05, dated March 28, 2019, reduced and adjusted electronically. Additional data was manually recorded in the field book.