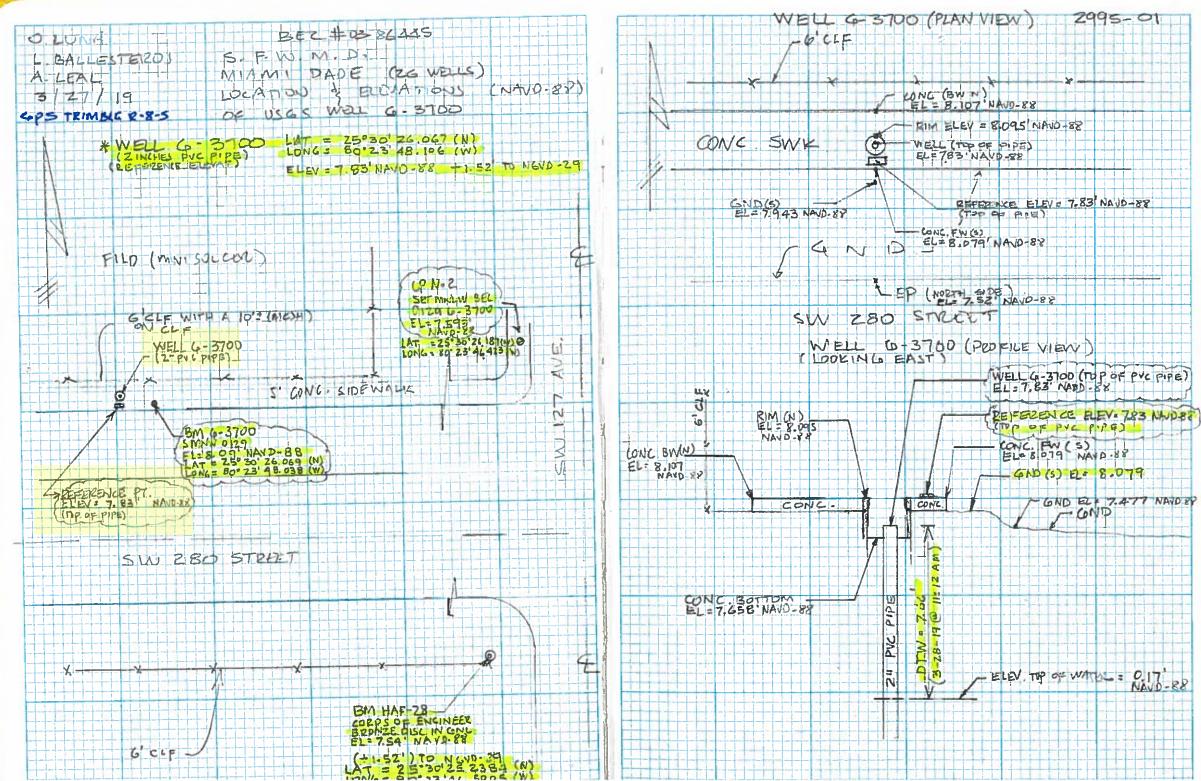

## PROJECT VERTICAL DATUM

The project vertical datum is the North American Vertical Datum (NAVD) of 1988.

To convert the NAVD 88 elevation to the National Geodetic Vertical Datum of 1929 at station **G-3700 add 1.52**'. These values are based on Corpscon 6.0.1 a US. Army Corps of Engineers Engineering Research and Development Center Topographic Engineering Center Alexandria, Virginia Windows-based program to convert coordinates and elevations between datum's using vertcon05.txt and vertcon05.05 files supplied by the US. Army Corps of Engineers South Atlantic Division, Jacksonville Fl.

#### LEVELING METHODS

The leveling for this project was performed in accordance with standard survey practice using conventional third order methods, techniques and equipment.

The allowable error (.05  $\checkmark$  miles) on this project meets or exceeds third order closures as required by SFWMD for this project per executed SOW for 4600003705-WO04 and discussions with SFWMD.

A level loop was run from the Miami-Dade County Benchmark BB-7-RA, through the well site, and to the Miami-Dade County Benchmark HAF-28. The measurements were collected using a Digital Level and were hand written in Biscayne Engineering Co, Inc. Field Book 2995 pages 01-05, dated March 28, 2019, reduced and adjusted electronically. Additional data was manually recorded in the field book.

#### **GPS METHODS**

Latitude and Longitude for Benchmark G-3700 were established by observing a 3-minute session of GPS data on March 28 2019, using a Trimble R-8-S and The Florida Permanent Reference Network (FPRN). The FPRN network consists of nearly 100 Continuously Operating Reference Stations (CORS) located throughout Florida.