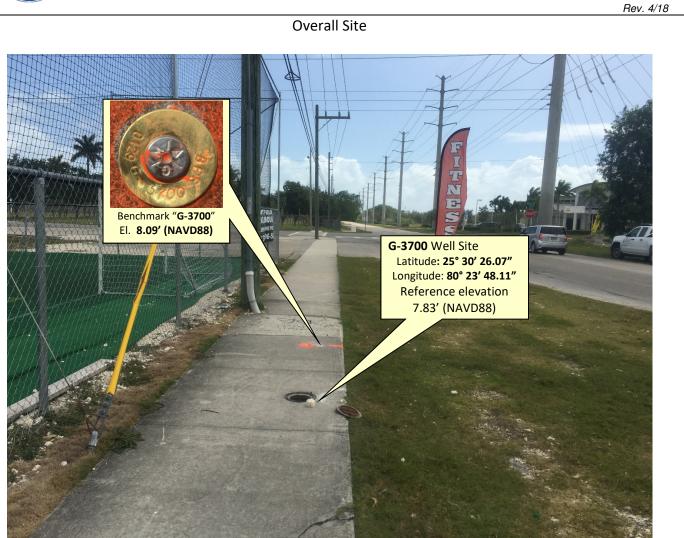

## **PURPOSE**

The purpose of this survey is to set an Elevation Reference Mark (Benchmark) consisting of a mag nail and washer and to establish a North American Vertical Datum of 1988 (NAVD 88) elevation on said Benchmark and on an additional Reference Point with a Brass plate, both at United States Geological Survey Well **G-3700**.

#### LOCATION OF PROJECT

The United States Geological Survey's Recorder Well **G-3700** is located in Section 35, Township 56 South, Range 39 East, Miami-Dade County, Florida.