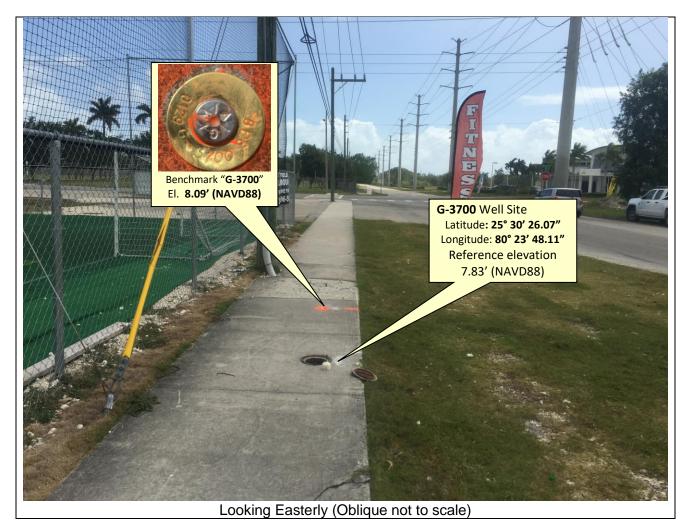

## **PURPOSE**

The purpose of this survey is to set an Elevation Reference Mark (Benchmark) consisting of a mag nail and washer and to establish a North American Vertical Datum of 1988 (NAVD 88) elevation on said Benchmark and on an additional Reference Point with a Brass plate, both at United States Geological Survey Well **G-3700**.

#### **GPS METHODS**

Latitude and Longitude for Benchmark G-3700 were established by observing a 3-minute session of GPS data on March 28 2019, using a Trimble R-8-S and The Florida Permanent Reference Network (FPRN). The FPRN network consists of nearly 100 Continuously Operating Reference Stations (CORS) located throughout Florida.