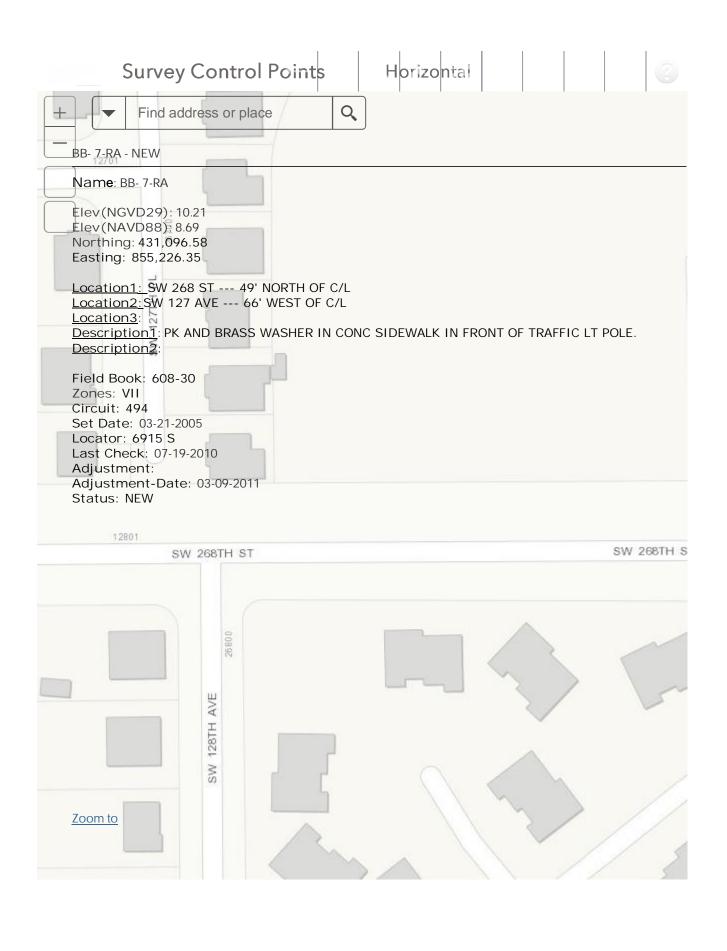

## VERTICAL CONTROL POINT

The Vertical Control point utilized and set as part of this survey is the:

| M-DC BM BB-7-RA                       |                                               |                                                             |                                                                   |           |
|---------------------------------------|-----------------------------------------------|-------------------------------------------------------------|-------------------------------------------------------------------|-----------|
| 25° 31' 06.13" (N) 80° 23' 47.00" (W) | 8.69 ft.                                      | (NAVD88)                                                    | 2.65 m                                                            | Published |
|                                       | 10.21ft.                                      | (NGVD29)                                                    | 3.11m                                                             | Published |
| BDADER                                | THE MA<br>NORTH<br>SW 127<br>PK AND<br>SIDEWA | RK IS LOCA <sup>-</sup><br>OF C/L<br>AVE 66' W<br>BRASS WAS | 3.11m<br>FED: SW 268<br>/EST OF C/L<br>SHER IN CON<br>T OF TRAFFI | ST 49'    |
| COUNTY                                | POLE.                                         |                                                             |                                                                   |           |