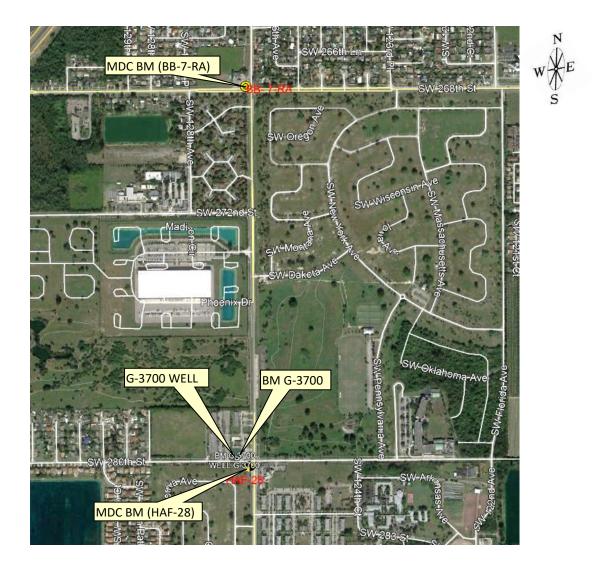

#### LOCATION OF PROJECT

The United States Geological Survey's Recorder Well **G-3700** is located in Section 35, Township 56 South, Range 39 East, Miami-Dade County, Florida.

## VERTICAL CONTROL POINT

The Vertical Control point utilized and set as part of this survey is the:

| M-DC BM BB-7-RA                       |                                               |                                                             |                                                                   |           |
|---------------------------------------|-----------------------------------------------|-------------------------------------------------------------|-------------------------------------------------------------------|-----------|
| 25° 31' 06.13" (N) 80° 23' 47.00" (W) | 8.69 ft.                                      | (NAVD88)                                                    | 2.65 m                                                            | Published |
|                                       | 10.21ft.                                      | (NGVD29)                                                    | 3.11m                                                             | Published |
| BDADER                                | THE MA<br>NORTH<br>SW 127<br>PK AND<br>SIDEWA | RK IS LOCA <sup>-</sup><br>OF C/L<br>AVE 66' W<br>BRASS WAS | 3.11m<br>FED: SW 268<br>/EST OF C/L<br>SHER IN CON<br>T OF TRAFFI | ST 49'    |
| COUNTY                                | POLE.                                         |                                                             |                                                                   |           |

| M-DC BM HAF-28                        |                           |                                       |             |           |
|---------------------------------------|---------------------------|---------------------------------------|-------------|-----------|
| 25° 30' 25.24" (N) 80° 23' 46.50" (W) | 7.54 ft.                  | (NAVD88)                              | 2.30 m      | Published |
|                                       | 9.06 ft.                  | (NGVD29)                              | 2.76 m      | Published |
|                                       | THE MA<br>SOUTH<br>SW 127 | ARK IS LOCA<br>OF EXTENE<br>AVE 50' \ | TED: SW 280 | ) ST 50'  |