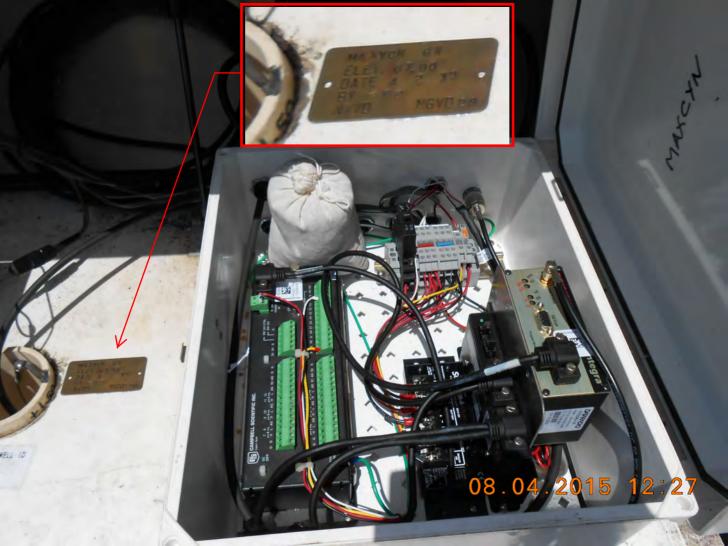

## **REGISTRATION WORKSHEET - MAXCYN Addendum**

| Site Name:             | MAXCYN                          | Today's Date: 3                  | 3/7/2013                          |                       |                     | Type Recorder: CR10                       |  |
|------------------------|---------------------------------|----------------------------------|-----------------------------------|-----------------------|---------------------|-------------------------------------------|--|
| Activity:              | Addendum                        | Effective Date: 4                | 4/1/2013                          |                       |                     | Start Date of Data :                      |  |
| Customer:              | J. Vincent/SCADA M              | lonit. Bus. Area: <mark>S</mark> | SCADA                             | Agency: SI            | FWMD                | Internal Order:<br>Fund:                  |  |
| Project Manager:       | E. Ebanks                       | Bus. Area: 1                     | <mark>InfrStr. Mg</mark> t/Survey | Agency: SI            | FWMD                | Contract #:                               |  |
| Project Name:          |                                 |                                  |                                   | Legal Mandate:        |                     |                                           |  |
| Short Common Name /    | Description:                    |                                  |                                   |                       |                     |                                           |  |
| Proj. Mgr. Notes:      | Addendum                        | n Added to Update Surveying D    | Data For REF. ELEV                | . (NEW Benchmark a    | added at site NEW S | urvey)                                    |  |
| Site Directions:       | By Helico                       | pter See SCADA Site Folder       | for MAXYCN                        |                       |                     |                                           |  |
| Site Address (if any): |                                 |                                  |                                   |                       |                     |                                           |  |
| Transportation:        | Helicopter                      | L                                | ock type or combinatio            | on:                   | Abloy S             | #                                         |  |
| Recorder Location/Purp | ose: GW Well                    |                                  |                                   | Structure Type:       | Existing Structure  |                                           |  |
| Array ID Configuration | table attached                  |                                  |                                   |                       |                     |                                           |  |
| SURVEY INFORM          | IATION                          |                                  |                                   |                       |                     |                                           |  |
| B.M. Elevatior         | n: <mark>64.86ft</mark>         |                                  | Date: 2/5/2013                    |                       |                     | Stamp: BM MAXCYN 2013                     |  |
| Agency                 | r: SFWMD                        |                                  | Type: ALUM                        |                       |                     | Datum: NGVD 29                            |  |
| Benchmark Location/ D  | escription Inside Bar<br>ground | bwire enclosure at Well Site8    | 3.8ft SW of Well and 3            | 2.25ft SE of Rain Gag | e. SFWMD Alum Disk  | Set in concrete and PVC Sleeve level with |  |
| COMMUNICATIONS IN      | FORMATION                       |                                  |                                   |                       |                     |                                           |  |
| Communica              | tions System: Loggernet         | Logger                           | rnet Server:                      | 0                     | Loggernet IP Add    | ess:                                      |  |
| Tower: <b>ACMET</b>    | Communicatio                    |                                  |                                   | R.F. Code/Modem A     |                     | R.F. Access Point:                        |  |
| Phone Number           |                                 |                                  |                                   |                       |                     |                                           |  |
|                        |                                 |                                  |                                   |                       |                     |                                           |  |
| RTU Address            |                                 | ateways:                         |                                   |                       |                     |                                           |  |