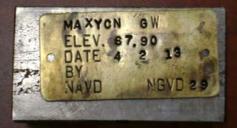

## **REGISTRATION WORKSHEET - MAXCYN Addendum**

| Site Name:             | MAXCYN                          | Today's Date: 3                  | 3/7/2013                          |                       |                     | Type Recorder: CR10                       |  |
|------------------------|---------------------------------|----------------------------------|-----------------------------------|-----------------------|---------------------|-------------------------------------------|--|
| Activity:              | Addendum                        | Effective Date: 4                | 4/1/2013                          |                       |                     | Start Date of Data :                      |  |
| Customer:              | J. Vincent/SCADA M              | lonit. Bus. Area: <mark>S</mark> | SCADA                             | Agency: SI            | FWMD                | Internal Order:<br>Fund:                  |  |
| Project Manager:       | E. Ebanks                       | Bus. Area: 1                     | <mark>InfrStr. Mg</mark> t/Survey | Agency: SI            | FWMD                | Contract #:                               |  |
| Project Name:          |                                 |                                  |                                   | Legal Mandate:        |                     |                                           |  |
| Short Common Name /    | Description:                    |                                  |                                   |                       |                     |                                           |  |
| Proj. Mgr. Notes:      | Addendum                        | n Added to Update Surveying D    | Data For REF. ELEV                | . (NEW Benchmark a    | added at site NEW S | urvey)                                    |  |
| Site Directions:       | By Helico                       | pter See SCADA Site Folder       | for MAXYCN                        |                       |                     |                                           |  |
| Site Address (if any): |                                 |                                  |                                   |                       |                     |                                           |  |
| Transportation:        | Helicopter                      | L                                | ock type or combinatio            | on:                   | Abloy S             | #                                         |  |
| Recorder Location/Purp | ose: GW Well                    |                                  |                                   | Structure Type:       | Existing Structure  |                                           |  |
| Array ID Configuration | table attached                  |                                  |                                   |                       |                     |                                           |  |
| SURVEY INFORM          | IATION                          |                                  |                                   |                       |                     |                                           |  |
| B.M. Elevatior         | n: <mark>64.86ft</mark>         |                                  | Date: 2/5/2013                    |                       |                     | Stamp: BM MAXCYN 2013                     |  |
| Agency                 | r: SFWMD                        |                                  | Type: ALUM                        |                       |                     | Datum: NGVD 29                            |  |
| Benchmark Location/ D  | escription Inside Bar<br>ground | bwire enclosure at Well Site8    | 3.8ft SW of Well and 3            | 2.25ft SE of Rain Gag | e. SFWMD Alum Disk  | Set in concrete and PVC Sleeve level with |  |
| COMMUNICATIONS IN      | FORMATION                       |                                  |                                   |                       |                     |                                           |  |
| Communica              | tions System: Loggernet         | Logger                           | rnet Server:                      | 0                     | Loggernet IP Add    | ess:                                      |  |
| Tower: <b>ACMET</b>    | Communicatio                    |                                  |                                   | R.F. Code/Modem A     |                     | R.F. Access Point:                        |  |
| Phone Number           |                                 |                                  |                                   |                       |                     |                                           |  |
|                        |                                 |                                  |                                   |                       |                     |                                           |  |
| RTU Address            |                                 | ateways:                         |                                   |                       |                     |                                           |  |

|        | Customer |          |           | Top of  | Bottom  | Ground | Benchmark | Benchmark |                                                 |
|--------|----------|----------|-----------|---------|---------|--------|-----------|-----------|-------------------------------------------------|
| Sensor | Ref      | Ref Elev | Elev Date | Well    | of Well | Elev   | Elev      | Datum     | Ref Elevation Location                          |
| GW1    |          | 67.90ft  | 2/5/2013  | 67.90ft |         |        | 64.86ft   | NGVD 29   | Mark Set Top Of Well Head Denoted by Brass Tag. |