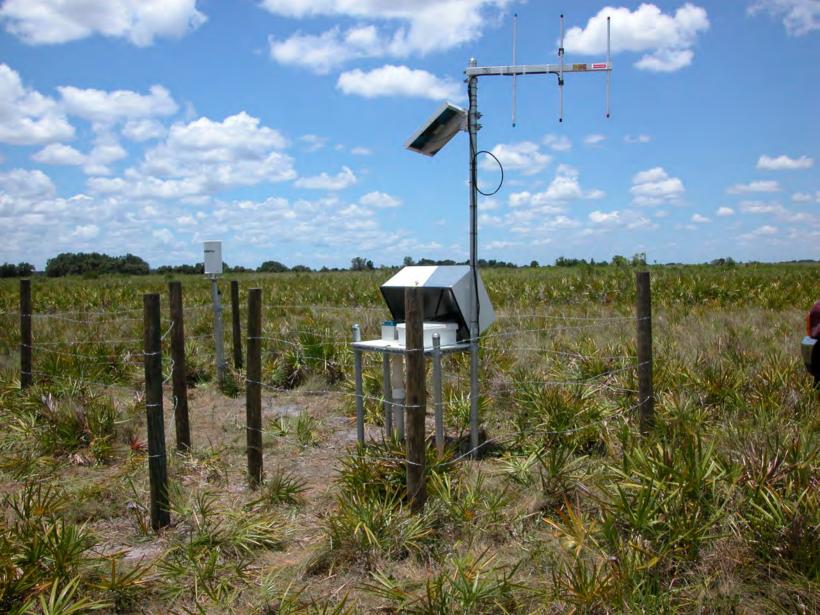

## **REGISTRATION WORKSHEET - MAXCYN Addendum**

| Site Name:             | MAXCYN                          | Today's Date: 3                  | 3/7/2013                          |                       |                     | Type Recorder: CR10                       |  |
|------------------------|---------------------------------|----------------------------------|-----------------------------------|-----------------------|---------------------|-------------------------------------------|--|
| Activity:              | Addendum                        | Effective Date: 4                | 4/1/2013                          |                       |                     | Start Date of Data :                      |  |
| Customer:              | J. Vincent/SCADA M              | lonit. Bus. Area: <mark>S</mark> | SCADA                             | Agency: SI            | FWMD                | Internal Order:<br>Fund:                  |  |
| Project Manager:       | E. Ebanks                       | Bus. Area: 1                     | <mark>InfrStr. Mg</mark> t/Survey | Agency: SI            | FWMD                | Contract #:                               |  |
| Project Name:          |                                 |                                  |                                   | Legal Mandate:        |                     |                                           |  |
| Short Common Name /    | Description:                    |                                  |                                   |                       |                     |                                           |  |
| Proj. Mgr. Notes:      | Addendum                        | n Added to Update Surveying D    | Data For REF. ELEV                | . (NEW Benchmark a    | added at site NEW S | urvey)                                    |  |
| Site Directions:       | By Helico                       | pter See SCADA Site Folder       | for MAXYCN                        |                       |                     |                                           |  |
| Site Address (if any): |                                 |                                  |                                   |                       |                     |                                           |  |
| Transportation:        | Helicopter                      | L                                | ock type or combinatio            | on:                   | Abloy S             | #                                         |  |
| Recorder Location/Purp | ose: GW Well                    |                                  |                                   | Structure Type:       | Existing Structure  |                                           |  |
| Array ID Configuration | table attached                  |                                  |                                   |                       |                     |                                           |  |
| SURVEY INFORM          | IATION                          |                                  |                                   |                       |                     |                                           |  |
| B.M. Elevatior         | n: <mark>64.86ft</mark>         |                                  | Date: 2/5/2013                    |                       |                     | Stamp: BM MAXCYN 2013                     |  |
| Agency                 | r: SFWMD                        |                                  | Type: ALUM                        |                       |                     | Datum: NGVD 29                            |  |
| Benchmark Location/ D  | escription Inside Bar<br>ground | bwire enclosure at Well Site8    | 3.8ft SW of Well and 3            | 2.25ft SE of Rain Gag | e. SFWMD Alum Disk  | Set in concrete and PVC Sleeve level with |  |
| COMMUNICATIONS IN      | FORMATION                       |                                  |                                   |                       |                     |                                           |  |
| Communica              | tions System: Loggernet         | Logger                           | rnet Server:                      | 0                     | Loggernet IP Add    | ess:                                      |  |
| Tower: <b>ACMET</b>    | Communicatio                    |                                  |                                   | R.F. Code/Modem A     |                     | R.F. Access Point:                        |  |
| Phone Number           |                                 |                                  |                                   |                       |                     |                                           |  |
|                        |                                 |                                  |                                   |                       |                     |                                           |  |
| RTU Address            |                                 | ateways:                         |                                   |                       |                     |                                           |  |