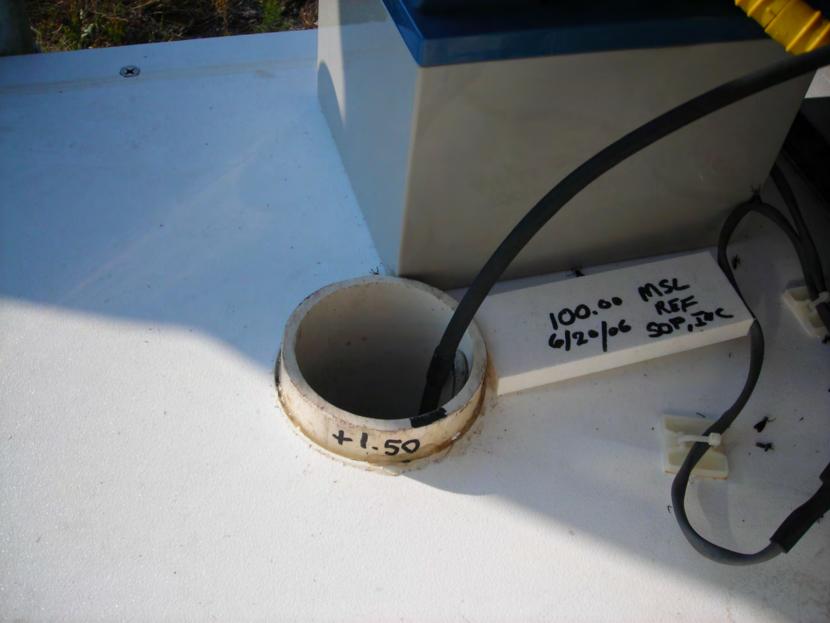

|        | Customer |          |           | Top of  | Bottom  | Ground | Benchmark | Benchmark |                                                 |
|--------|----------|----------|-----------|---------|---------|--------|-----------|-----------|-------------------------------------------------|
| Sensor | Ref      | Ref Elev | Elev Date | Well    | of Well | Elev   | Elev      | Datum     | Ref Elevation Location                          |
| GW1    |          | 67.90ft  | 2/5/2013  | 67.90ft |         |        | 64.86ft   | NGVD 29   | Mark Set Top Of Well Head Denoted by Brass Tag. |