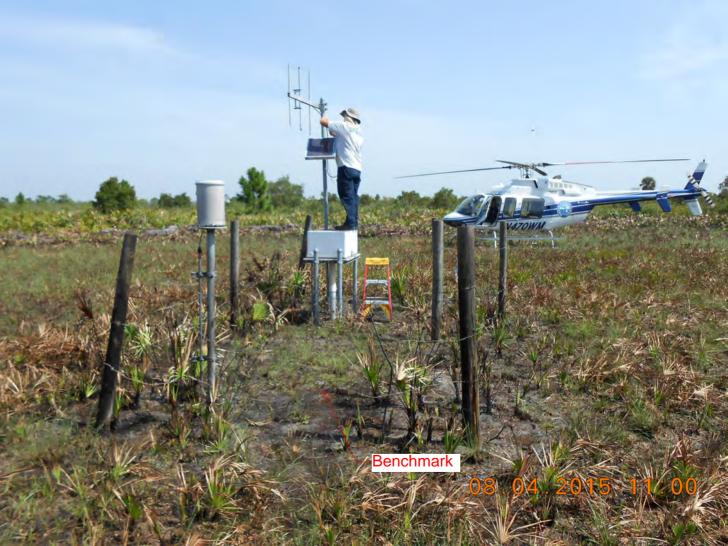

## **REGISTRATION WORKSHEET - MAXCYN Addendum**

| Site Name:             | MAXCYN                          | Today's Date: 3                  | 3/7/2013                          |                       |                     | Type Recorder: CR10                       |  |
|------------------------|---------------------------------|----------------------------------|-----------------------------------|-----------------------|---------------------|-------------------------------------------|--|
| Activity:              | Addendum                        | Effective Date: 4                | 4/1/2013                          |                       |                     | Start Date of Data :                      |  |
| Customer:              | J. Vincent/SCADA M              | lonit. Bus. Area: <mark>S</mark> | SCADA                             | Agency: SI            | FWMD                | Internal Order:<br>Fund:                  |  |
| Project Manager:       | E. Ebanks                       | Bus. Area: 1                     | <mark>InfrStr. Mg</mark> t/Survey | Agency: SI            | FWMD                | Contract #:                               |  |
| Project Name:          |                                 |                                  |                                   | Legal Mandate:        |                     |                                           |  |
| Short Common Name /    | Description:                    |                                  |                                   |                       |                     |                                           |  |
| Proj. Mgr. Notes:      | Addendum                        | n Added to Update Surveying D    | Data For REF. ELEV                | . (NEW Benchmark a    | added at site NEW S | urvey)                                    |  |
| Site Directions:       | By Helico                       | pter See SCADA Site Folder       | for MAXYCN                        |                       |                     |                                           |  |
| Site Address (if any): |                                 |                                  |                                   |                       |                     |                                           |  |
| Transportation:        | Helicopter                      | L                                | ock type or combinatio            | on:                   | Abloy S             | #                                         |  |
| Recorder Location/Purp | ose: GW Well                    |                                  |                                   | Structure Type:       | Existing Structure  |                                           |  |
| Array ID Configuration | table attached                  |                                  |                                   |                       |                     |                                           |  |
| SURVEY INFORM          | IATION                          |                                  |                                   |                       |                     |                                           |  |
| B.M. Elevatior         | n: <mark>64.86ft</mark>         |                                  | Date: 2/5/2013                    |                       |                     | Stamp: BM MAXCYN 2013                     |  |
| Agency                 | r: SFWMD                        |                                  | Type: ALUM                        |                       |                     | Datum: NGVD 29                            |  |
| Benchmark Location/ D  | escription Inside Bar<br>ground | bwire enclosure at Well Site8    | 3.8ft SW of Well and 3            | 2.25ft SE of Rain Gag | e. SFWMD Alum Disk  | Set in concrete and PVC Sleeve level with |  |
| COMMUNICATIONS IN      | FORMATION                       |                                  |                                   |                       |                     |                                           |  |
| Communica              | tions System: Loggernet         | Logger                           | rnet Server:                      | 0                     | Loggernet IP Add    | ess:                                      |  |
| Tower: <b>ACMET</b>    | Communicatio                    |                                  |                                   | R.F. Code/Modem A     |                     | R.F. Access Point:                        |  |
| Phone Number           |                                 |                                  |                                   |                       |                     |                                           |  |
|                        |                                 |                                  |                                   |                       |                     |                                           |  |
| RTU Address            |                                 | ateways:                         |                                   |                       |                     |                                           |  |