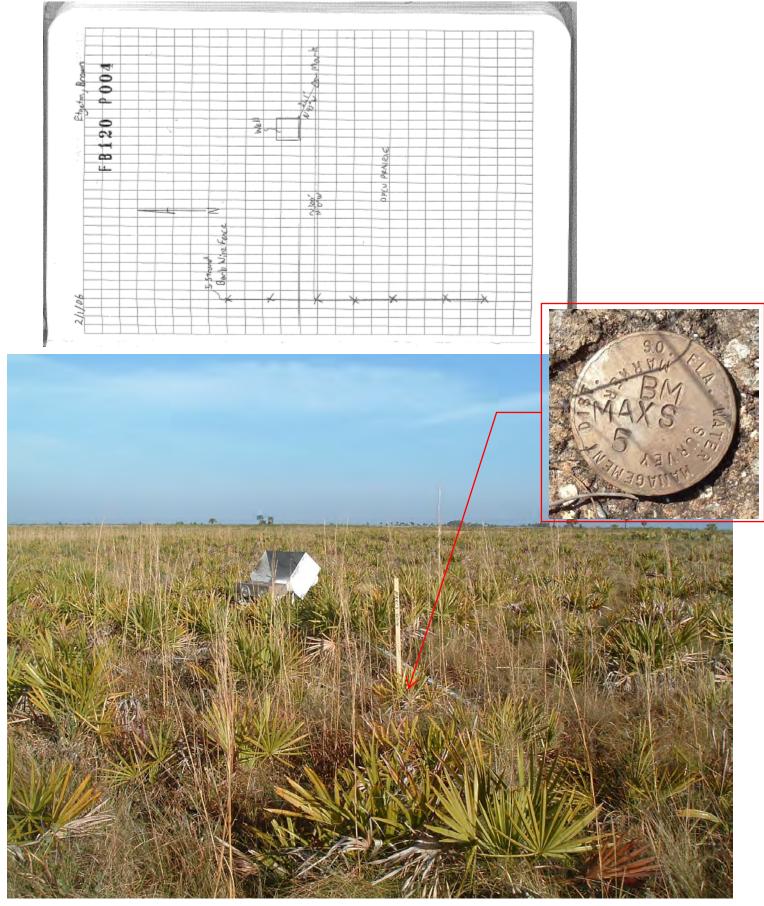

## SOUTH FLORIDA WATER MANAGEMENT DISTRICT

Rev. 4/01

| COUNTY Okeechobee                                                                        | PROJECT Maxo         | cy South                 | DESIGN      | IATION MAX         | S 5                         |
|------------------------------------------------------------------------------------------|----------------------|--------------------------|-------------|--------------------|-----------------------------|
| SECTION 2                                                                                | TOWNSHIP 345         | <u> </u>                 | RANGE       | <u>32E</u>         |                             |
| GEOGRAPHIC INDEX OF QUAD                                                                 |                      |                          | _           |                    |                             |
| Established by X Recovered                                                               | by                   | NAME OF QUADRA           | ANGLE       |                    |                             |
| Cooner & Associates, Inc.                                                                | 2/01/2006            | FORT KISSIMMEE           | , SE        |                    |                             |
| SURVEYOR RJE DATE                                                                        | 7 / 16 / 2005        | FIELD BOOK               | 93/120      | PAGE               | 89-73/4-13                  |
| HORIZONTAL DATUM: 1927                                                                   | 983 Other_           | (circle                  | e one) ZO   | NE <b>E</b> or '   | W                           |
| VERTICAL DATUM: MSL 1929                                                                 | 1988 Other _         | (circle o                | ne)         |                    |                             |
| CONTROL ACCURACY: HORIZON                                                                | TAL 1 2 3            | (circle one) <b>V</b>    | /ERTICAL    | . 1(2) 3           |                             |
| STATE PLANE COORDINATES                                                                  | <b>X</b> 623531.247' | <b>Y</b> 1165894.00      | 6'          | EL. 57.12'         | 57.0949'                    |
| LATITUDE 27° 32' 28.04" N                                                                |                      | LONGITUDE                | 081° 06     | ' 02.56" W         | 58.2891'                    |
| <b>DESCRIPTION</b> Poured concrete mon                                                   | ument with Alumir    | num disk                 |             |                    | NGVD29 using FLDEP          |
| To Reach:                                                                                |                      |                          |             |                    | preliminary run differences |
| From the intersection of S.R. 98 and 700A                                                |                      |                          |             |                    |                             |
| Park entrance. Turn West, following a dirt                                               |                      |                          |             |                    |                             |
| to enter the Prairie can be obtained by call The mark on the right, across the Prairie ~ | •                    | 63-462-5360. Go throug   | in gate and | follow trail for ~ | 5 miles to                  |
| The mark of the fight, across the Frame "                                                | Joo leet.            |                          |             |                    |                             |
| Note: Access to this monument requires a                                                 | swamp buggy          |                          |             |                    |                             |
|                                                                                          |                      |                          |             |                    |                             |
|                                                                                          |                      |                          |             |                    |                             |
|                                                                                          |                      |                          |             |                    |                             |
|                                                                                          |                      |                          |             |                    |                             |
|                                                                                          |                      |                          |             |                    |                             |
| Note by Least and a                                                                      |                      |                          |             |                    |                             |
| Notable Land marks:  Mark is ~ 300' due East of a 5 strand barb                          | wire fence and 21.1  | I' N 42°W of a monitorin | na well     |                    |                             |
| Walk is ~ 500 due Last of a 5 straint barb                                               | wile leffice and 21. | i, it 72 vv oi a momonii | ig weii     |                    |                             |
|                                                                                          |                      |                          |             |                    |                             |

**SKETCH** 