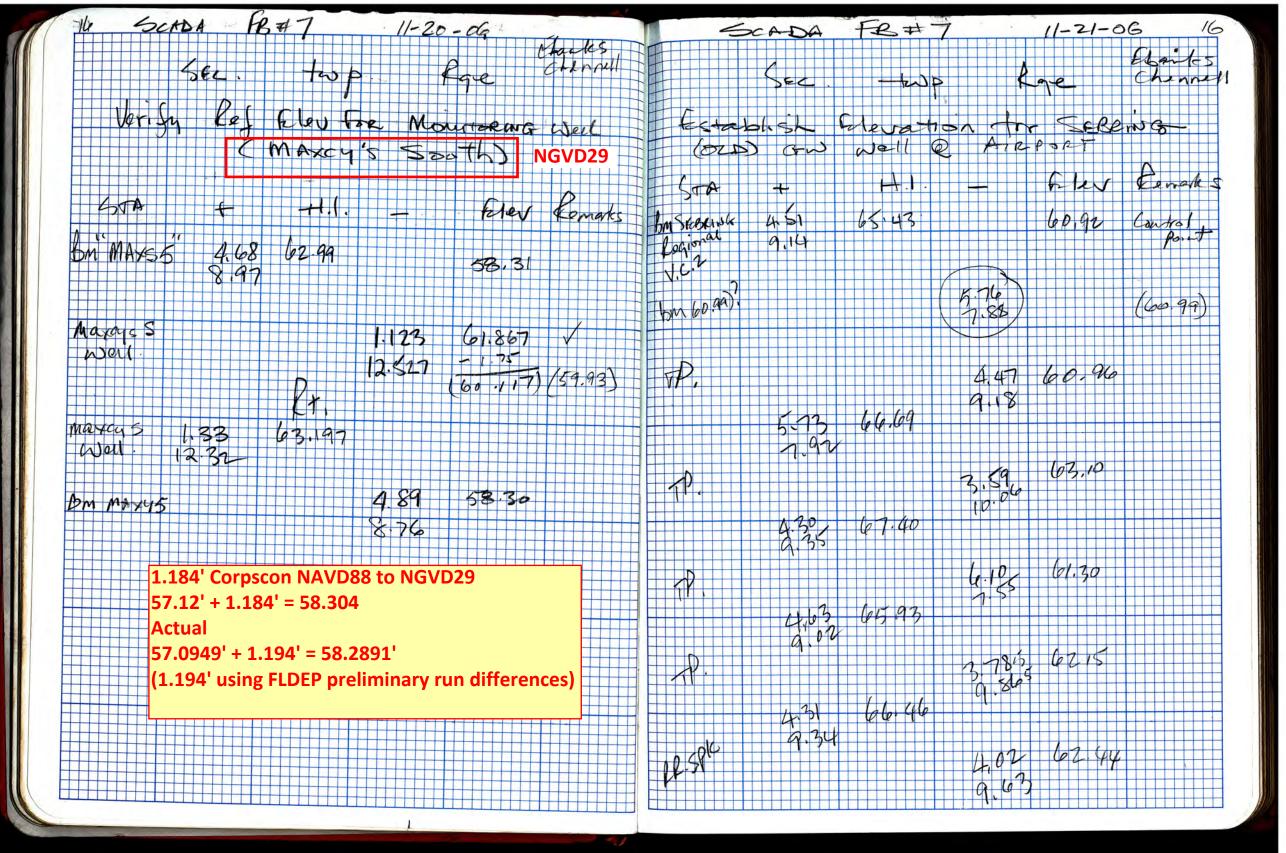

## SOUTH FLORIDA WATER MANAGEMENT DISTRICT

Rev. 4/01

| COUNTY Okeechobee                                                                        | PROJECT Maxo         | cy South                 | DESIGN      | IATION MAX         | S 5                         |
|------------------------------------------------------------------------------------------|----------------------|--------------------------|-------------|--------------------|-----------------------------|
| SECTION 2                                                                                | TOWNSHIP 345         | <u> </u>                 | RANGE       | <u>32E</u>         |                             |
| GEOGRAPHIC INDEX OF QUAD                                                                 |                      |                          | _           |                    |                             |
| Established by X Recovered                                                               | by                   | NAME OF QUADRA           | ANGLE       |                    |                             |
| Cooner & Associates, Inc.                                                                | 2/01/2006            | FORT KISSIMMEE           | , SE        |                    |                             |
| SURVEYOR RJE DATE                                                                        | 7 / 16 / 2005        | FIELD BOOK               | 93/120      | PAGE               | 89-73/4-13                  |
| HORIZONTAL DATUM: 1927                                                                   | 983 Other_           | (circle                  | e one) ZO   | NE <b>E</b> or '   | W                           |
| VERTICAL DATUM: MSL 1929                                                                 | 1988 Other _         | (circle o                | ne)         |                    |                             |
| CONTROL ACCURACY: HORIZON                                                                | TAL 1 2 3            | (circle one) <b>V</b>    | /ERTICAL    | . 1(2) 3           |                             |
| STATE PLANE COORDINATES                                                                  | <b>X</b> 623531.247' | <b>Y</b> 1165894.00      | 6'          | EL. 57.12'         | 57.0949'                    |
| LATITUDE 27° 32' 28.04" N                                                                |                      | LONGITUDE                | 081° 06     | ' 02.56" W         | 58.2891'                    |
| <b>DESCRIPTION</b> Poured concrete mon                                                   | ument with Alumir    | num disk                 |             |                    | NGVD29 using FLDEP          |
| To Reach:                                                                                |                      |                          |             |                    | preliminary run differences |
| From the intersection of S.R. 98 and 700A                                                |                      |                          |             |                    |                             |
| Park entrance. Turn West, following a dirt                                               |                      |                          |             |                    |                             |
| to enter the Prairie can be obtained by call The mark on the right, across the Prairie ~ | •                    | 63-462-5360. Go throug   | in gate and | follow trail for ~ | 5 miles to                  |
| The mark of the fight, across the Frame "                                                | Joo leet.            |                          |             |                    |                             |
| Note: Access to this monument requires a                                                 | swamp buggy          |                          |             |                    |                             |
|                                                                                          |                      |                          |             |                    |                             |
|                                                                                          |                      |                          |             |                    |                             |
|                                                                                          |                      |                          |             |                    |                             |
|                                                                                          |                      |                          |             |                    |                             |
|                                                                                          |                      |                          |             |                    |                             |
| Note by Least and a                                                                      |                      |                          |             |                    |                             |
| Notable Land marks:  Mark is ~ 300' due East of a 5 strand barb                          | wire fence and 21.1  | I' N 42°W of a monitorin | na well     |                    |                             |
| Walk is ~ 500 due Last of a 5 straint barb                                               | wile leffice and 21. | i, it 72 vv oi a momonii | ig weii     |                    |                             |
|                                                                                          |                      |                          |             |                    |                             |

**SKETCH** 