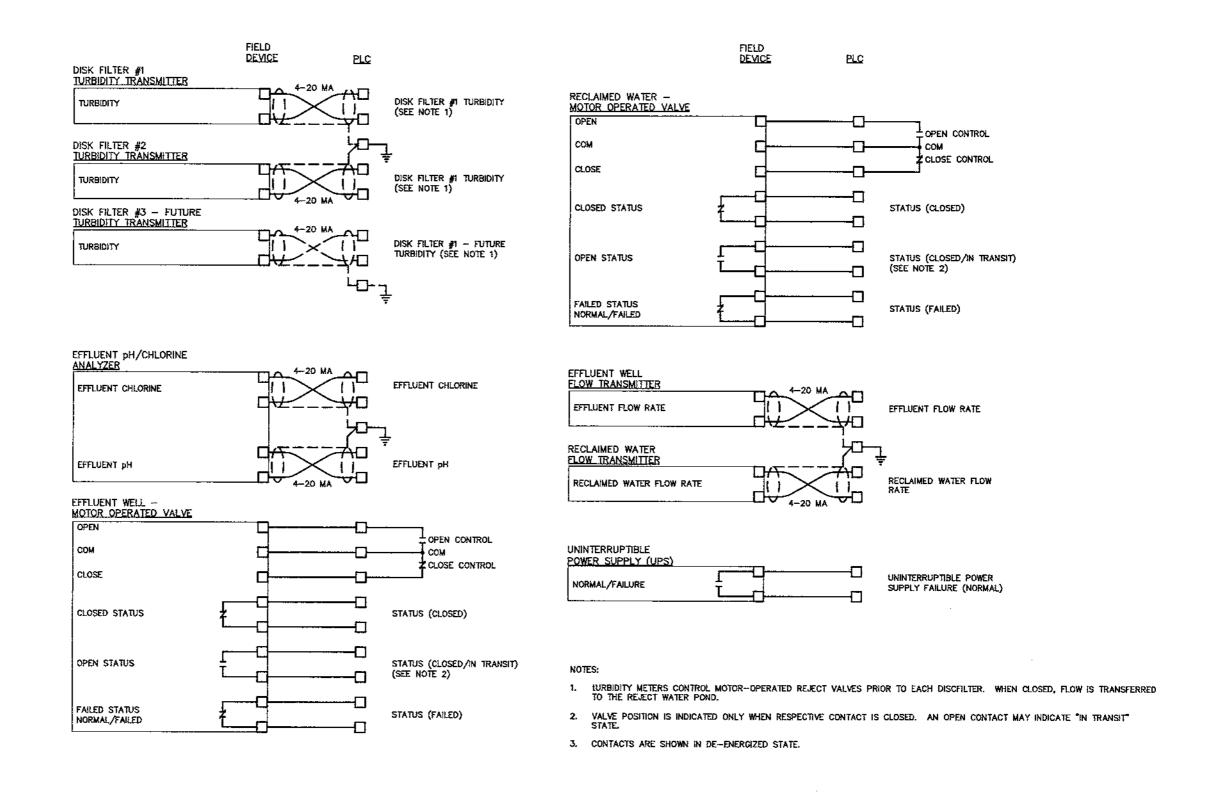

A signed and sealed Figure 1 Site Vicinity Plan is attached.

- 14. Submit signed and sealed drawings to show:
  - a. Monitoring well construction details with casing pipe diameter and wall thickness;
  - b. Design features for surge control and water hammer protection;
  - c. Effluent pump station, surface/subsurface suction/discharge piping to the injection well(s), filters; valves etc., and flow control arrangement, if any;
  - d. Process flow diagram showing the wet well, effluent pump(s), suction & discharge piping, piping accessories and other equipment up to the injection well(s);
  - a. The signed and sealed drawing showing the construction details of the dual zone monitoring well is shown in attached Figure 14.
  - b. As a design feature for surge control and water hammer protection, the pumps are equipped with adjustable frequency drives. The adjustable frequency drives make the pumps run at low speeds during low flow times and ramp up as necessary with the increase of flow. This adjustable speed puts much less strain on the pumps and prevents surges.
  - c. The effluent pump station, piping, filters and valves are detailed in drawing Nos. M-20, M-21, M-22 and M-23 in the drawing package entitled "Okeechobee Utility Authority, Plans for the Construction of the Wastewater Treatment Plant Expansion to 3.0 MGD" prepared by Metzger and Willard, Inc. and attached herewith as Appendix 2.
  - d. The process flow diagrams are shown in drawings C-9, C-12, C-13, M-20, M-21, M-22 and M-23 of the construction drawings prepared by Metzger and Willard, Inc. and attached as Appendix 2.
- 15. Process and instrumentation drawing, signed and sealed, to address Rule 62-528.425(1)(b), FAC, to show the planned installation of:
  - Continuous indicating, recording, and totalizing devices to monitor flow rate and volume.
  - b. Continuous indicating and recording devices to monitor injection pressure at the well.
  - a. The signed and sealed process and instrumentation drawings are shown as PID-1 and PID-2 in the Metzger and Willard drawing sets. All flow rate, totalizers, and injection pressure monitors report to the SCDA system through the local PLC. The software maintains records

17. Pursuant to Rule 62-600.540(4), FAC, for automatic devices used to monitor flow and pressure, please submit documents to show manual backup capability to monitor wellhead pressure and flow.

Pressure transmitters will provide information to the local PLC and then to the SCADA system. The PLC units are provided with Uninterruptible Power Supplies (UPS). The Waste Water Treatment Facility is provided with a back up emergency power generation system. Still, manual read pressure gauge units are provided to allow manual back up monitoring. The well head is provided with a 2½" manually readable pressure gauge as shown in the Exploratory/Injection Well Head Detail (attached Figure 11). Drawing M-23 of the Metzger and Willard drawing set shows the location of a manually readable pressure gauge for the pumping system.