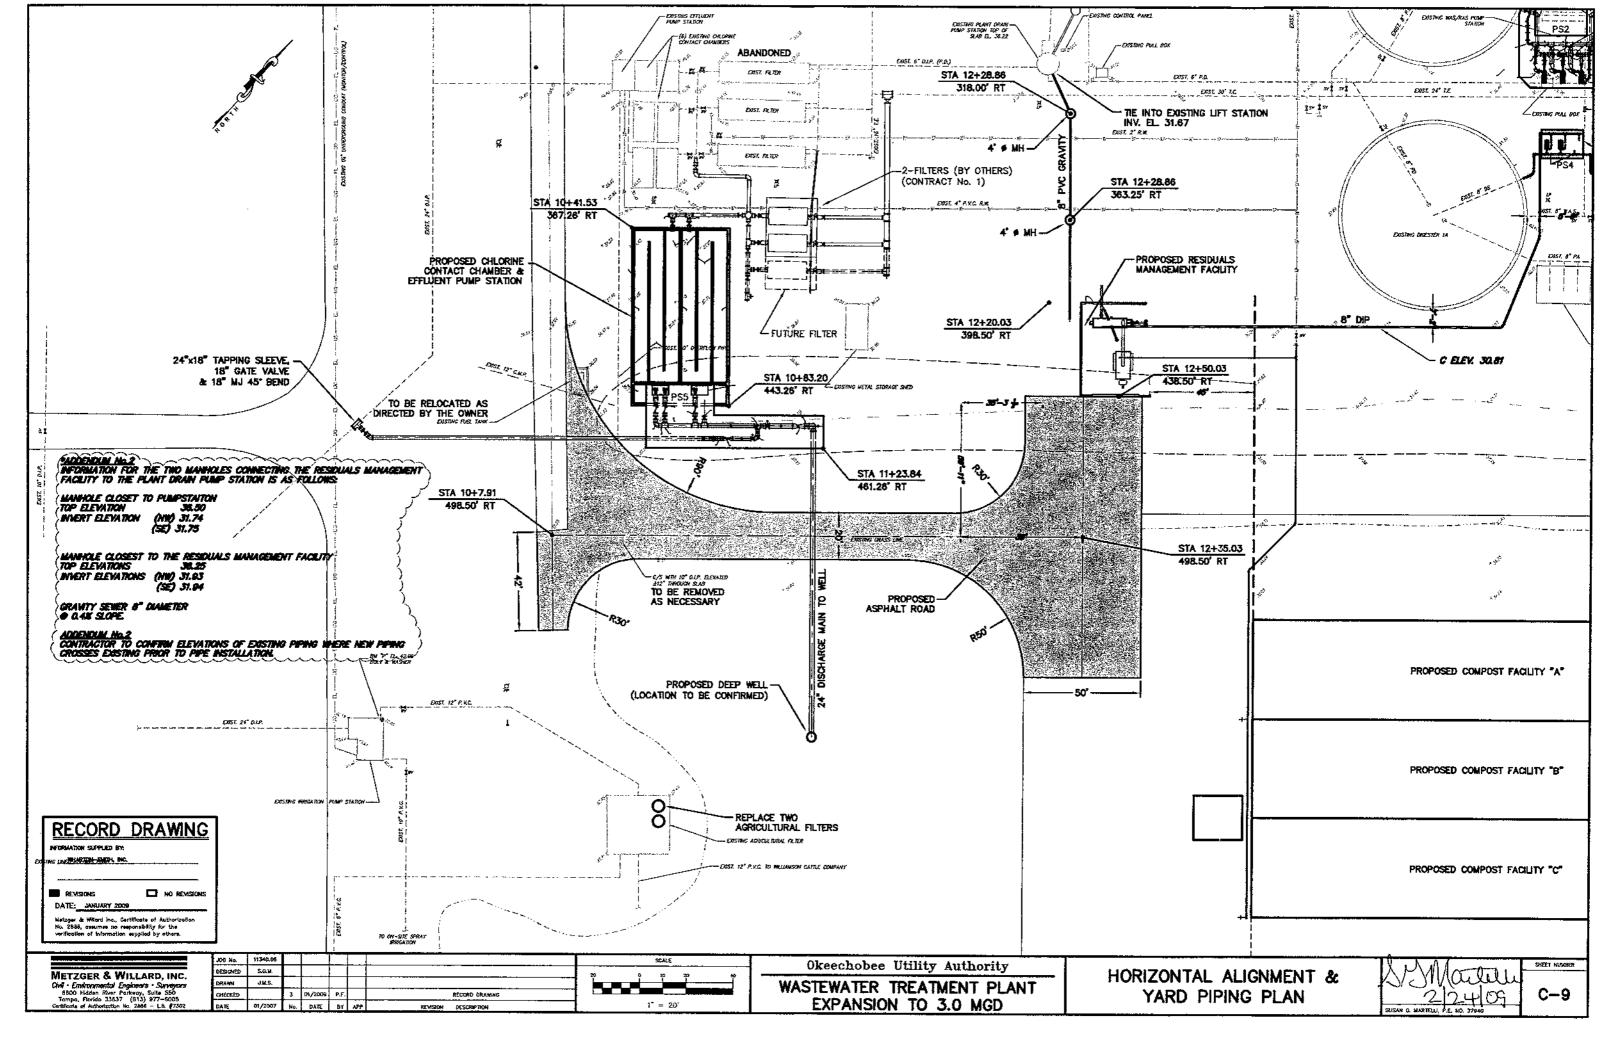

A signed and sealed Figure 1 Site Vicinity Plan is attached.

- 14. Submit signed and sealed drawings to show:
  - a. Monitoring well construction details with casing pipe diameter and wall thickness;
  - b. Design features for surge control and water hammer protection;
  - c. Effluent pump station, surface/subsurface suction/discharge piping to the injection well(s), filters; valves etc., and flow control arrangement, if any;
  - d. Process flow diagram showing the wet well, effluent pump(s), suction & discharge piping, piping accessories and other equipment up to the injection well(s);
  - a. The signed and sealed drawing showing the construction details of the dual zone monitoring well is shown in attached Figure 14.
  - b. As a design feature for surge control and water hammer protection, the pumps are equipped with adjustable frequency drives. The adjustable frequency drives make the pumps run at low speeds during low flow times and ramp up as necessary with the increase of flow. This adjustable speed puts much less strain on the pumps and prevents surges.
  - c. The effluent pump station, piping, filters and valves are detailed in drawing Nos. M-20, M-21, M-22 and M-23 in the drawing package entitled "Okeechobee Utility Authority, Plans for the Construction of the Wastewater Treatment Plant Expansion to 3.0 MGD" prepared by Metzger and Willard, Inc. and attached herewith as Appendix 2.
  - d. The process flow diagrams are shown in drawings C-9, C-12, C-13, M-20, M-21, M-22 and M-23 of the construction drawings prepared by Metzger and Willard, Inc. and attached as Appendix 2.
- 15. Process and instrumentation drawing, signed and sealed, to address Rule 62-528.425(1)(b), FAC, to show the planned installation of:
  - Continuous indicating, recording, and totalizing devices to monitor flow rate and volume.
  - b. Continuous indicating and recording devices to monitor injection pressure at the well.
  - a. The signed and sealed process and instrumentation drawings are shown as PID-1 and PID-2 in the Metzger and Willard drawing sets. All flow rate, totalizers, and injection pressure monitors report to the SCDA system through the local PLC. The software maintains records