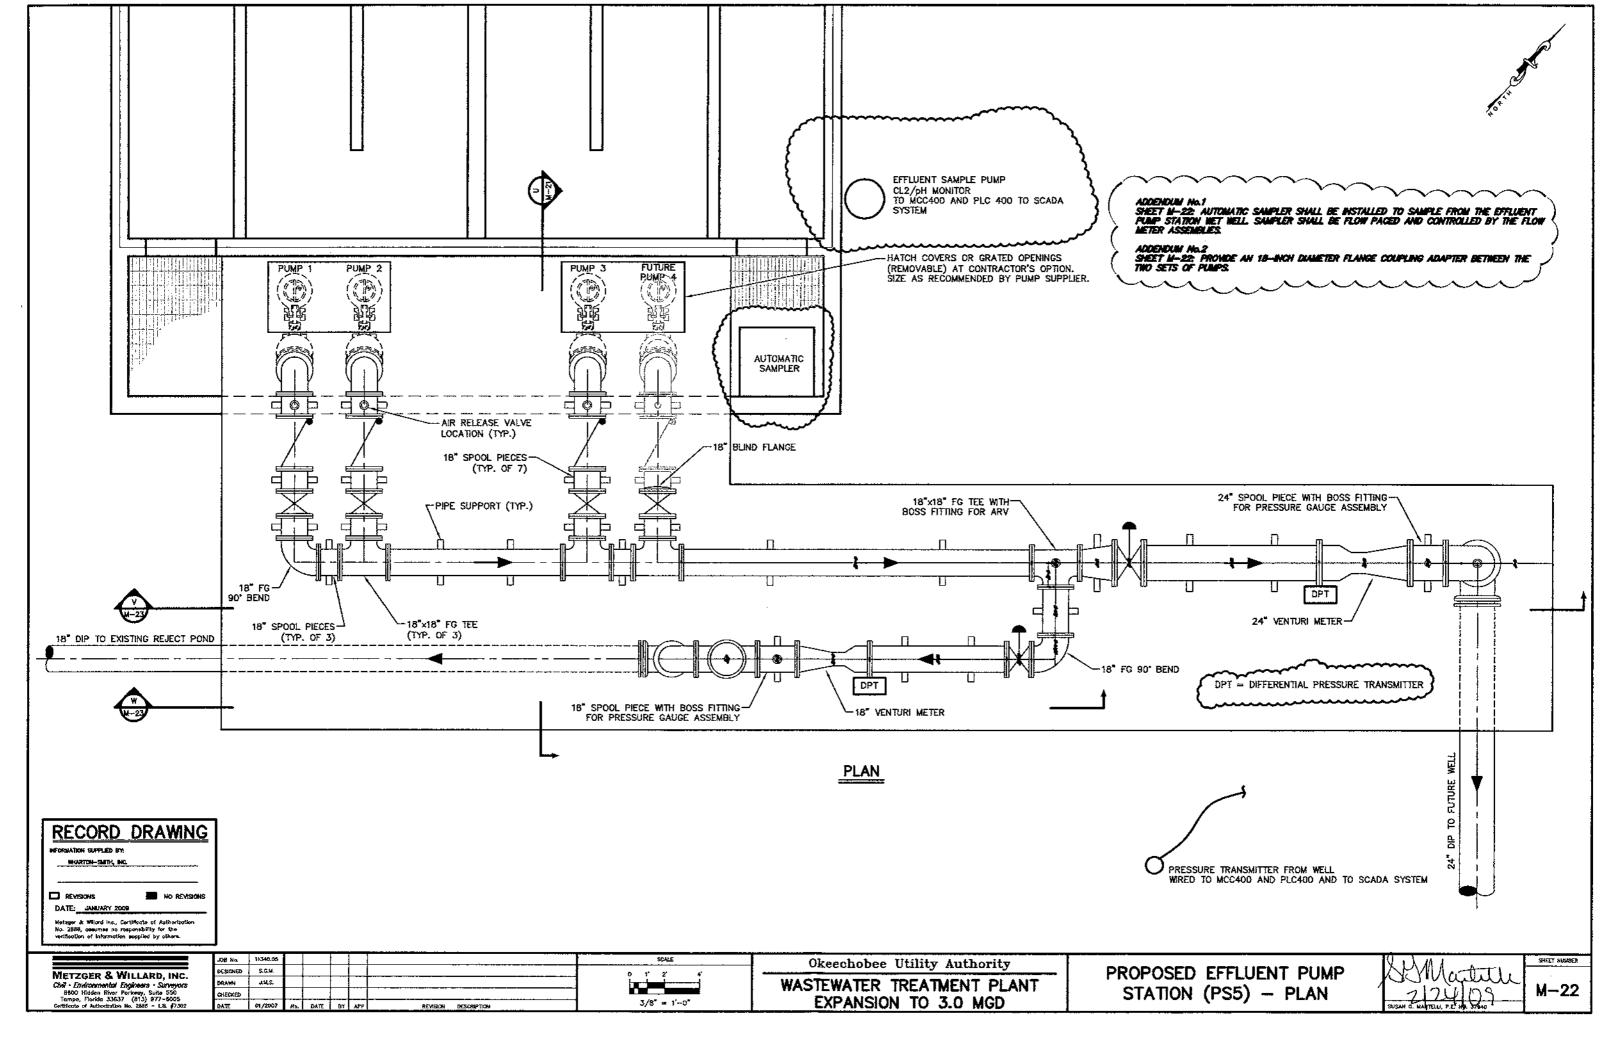

A signed and sealed Figure 1 Site Vicinity Plan is attached.

- 14. Submit signed and sealed drawings to show:
  - a. Monitoring well construction details with casing pipe diameter and wall thickness;
  - b. Design features for surge control and water hammer protection;
  - c. Effluent pump station, surface/subsurface suction/discharge piping to the injection well(s), filters; valves etc., and flow control arrangement, if any;
  - d. Process flow diagram showing the wet well, effluent pump(s), suction & discharge piping, piping accessories and other equipment up to the injection well(s);
  - a. The signed and sealed drawing showing the construction details of the dual zone monitoring well is shown in attached Figure 14.
  - b. As a design feature for surge control and water hammer protection, the pumps are equipped with adjustable frequency drives. The adjustable frequency drives make the pumps run at low speeds during low flow times and ramp up as necessary with the increase of flow. This adjustable speed puts much less strain on the pumps and prevents surges.
  - c. The effluent pump station, piping, filters and valves are detailed in drawing Nos. M-20, M-21, M-22 and M-23 in the drawing package entitled "Okeechobee Utility Authority, Plans for the Construction of the Wastewater Treatment Plant Expansion to 3.0 MGD" prepared by Metzger and Willard, Inc. and attached herewith as Appendix 2.
  - d. The process flow diagrams are shown in drawings C-9, C-12, C-13, M-20, M-21, M-22 and M-23 of the construction drawings prepared by Metzger and Willard, Inc. and attached as Appendix 2.
- 15. Process and instrumentation drawing, signed and sealed, to address Rule 62-528.425(1)(b), FAC, to show the planned installation of:
  - Continuous indicating, recording, and totalizing devices to monitor flow rate and volume.
  - b. Continuous indicating and recording devices to monitor injection pressure at the well.
  - a. The signed and sealed process and instrumentation drawings are shown as PID-1 and PID-2 in the Metzger and Willard drawing sets. All flow rate, totalizers, and injection pressure monitors report to the SCDA system through the local PLC. The software maintains records