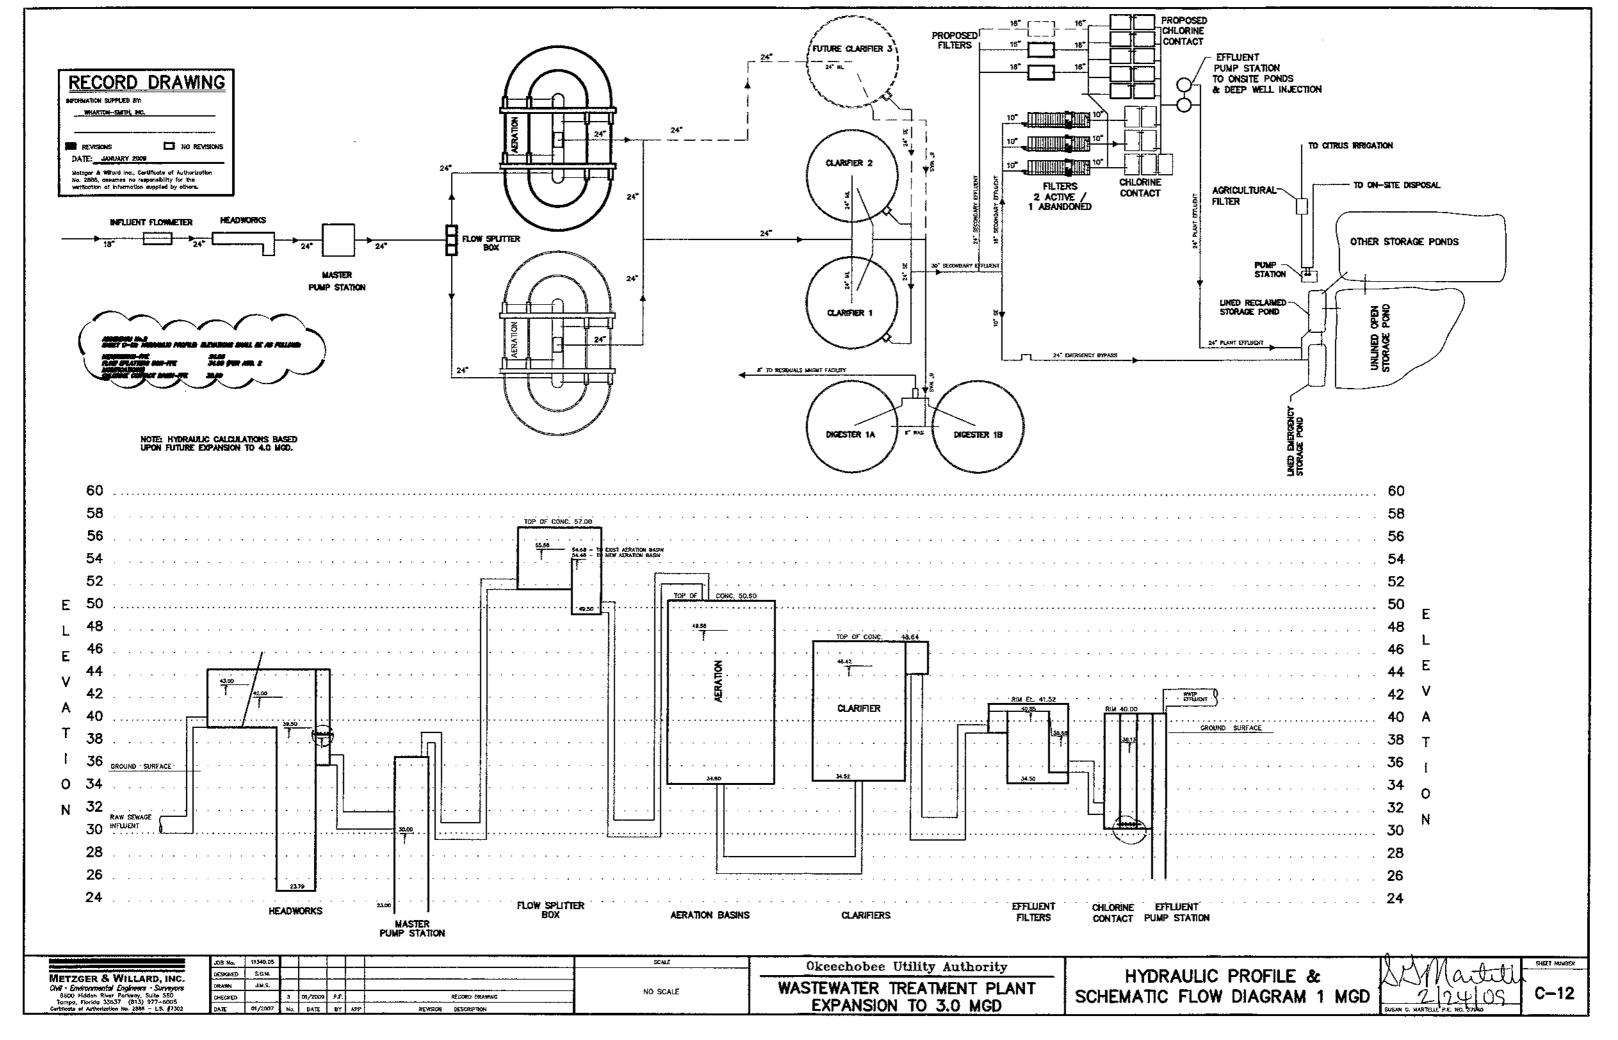

A signed and sealed Figure 1 Site Vicinity Plan is attached.

- 14. Submit signed and sealed drawings to show:
  - a. Monitoring well construction details with casing pipe diameter and wall thickness;
  - b. Design features for surge control and water hammer protection;
  - c. Effluent pump station, surface/subsurface suction/discharge piping to the injection well(s), filters; valves etc., and flow control arrangement, if any;
  - d. Process flow diagram showing the wet well, effluent pump(s), suction & discharge piping, piping accessories and other equipment up to the injection well(s);
  - a. The signed and sealed drawing showing the construction details of the dual zone monitoring well is shown in attached Figure 14.
  - b. As a design feature for surge control and water hammer protection, the pumps are equipped with adjustable frequency drives. The adjustable frequency drives make the pumps run at low speeds during low flow times and ramp up as necessary with the increase of flow. This adjustable speed puts much less strain on the pumps and prevents surges.
  - c. The effluent pump station, piping, filters and valves are detailed in drawing Nos. M-20, M-21, M-22 and M-23 in the drawing package entitled "Okeechobee Utility Authority, Plans for the Construction of the Wastewater Treatment Plant Expansion to 3.0 MGD" prepared by Metzger and Willard, Inc. and attached herewith as Appendix 2.
  - d. The process flow diagrams are shown in drawings C-9, C-12, C-13, M-20, M-21, M-22 and M-23 of the construction drawings prepared by Metzger and Willard, Inc. and attached as Appendix 2.
- 15. Process and instrumentation drawing, signed and sealed, to address Rule 62-528.425(1)(b), FAC, to show the planned installation of:
  - Continuous indicating, recording, and totalizing devices to monitor flow rate and volume.
  - b. Continuous indicating and recording devices to monitor injection pressure at the well.
  - a. The signed and sealed process and instrumentation drawings are shown as PID-1 and PID-2 in the Metzger and Willard drawing sets. All flow rate, totalizers, and injection pressure monitors report to the SCDA system through the local PLC. The software maintains records