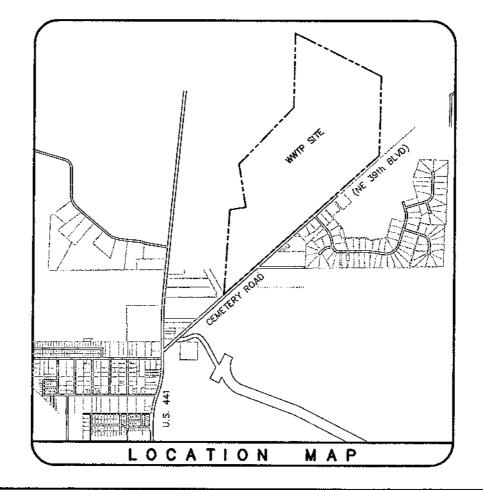

3. Part 4, Figures 1, 2, 3, and 4 – What does the dark line identified as "Property Boundary" and "Approximate Project Boundary" represent?

The dark line in Figures 1, 2, 3 and 4 represents "Approximate Project Boundary" indicating the overall area within the Okeechobee Utility Authority's Cemetery Road Waste Water Treatment Facility (WWTF) site. The corrected Figures 1, 2, 3 and 4 are attached.