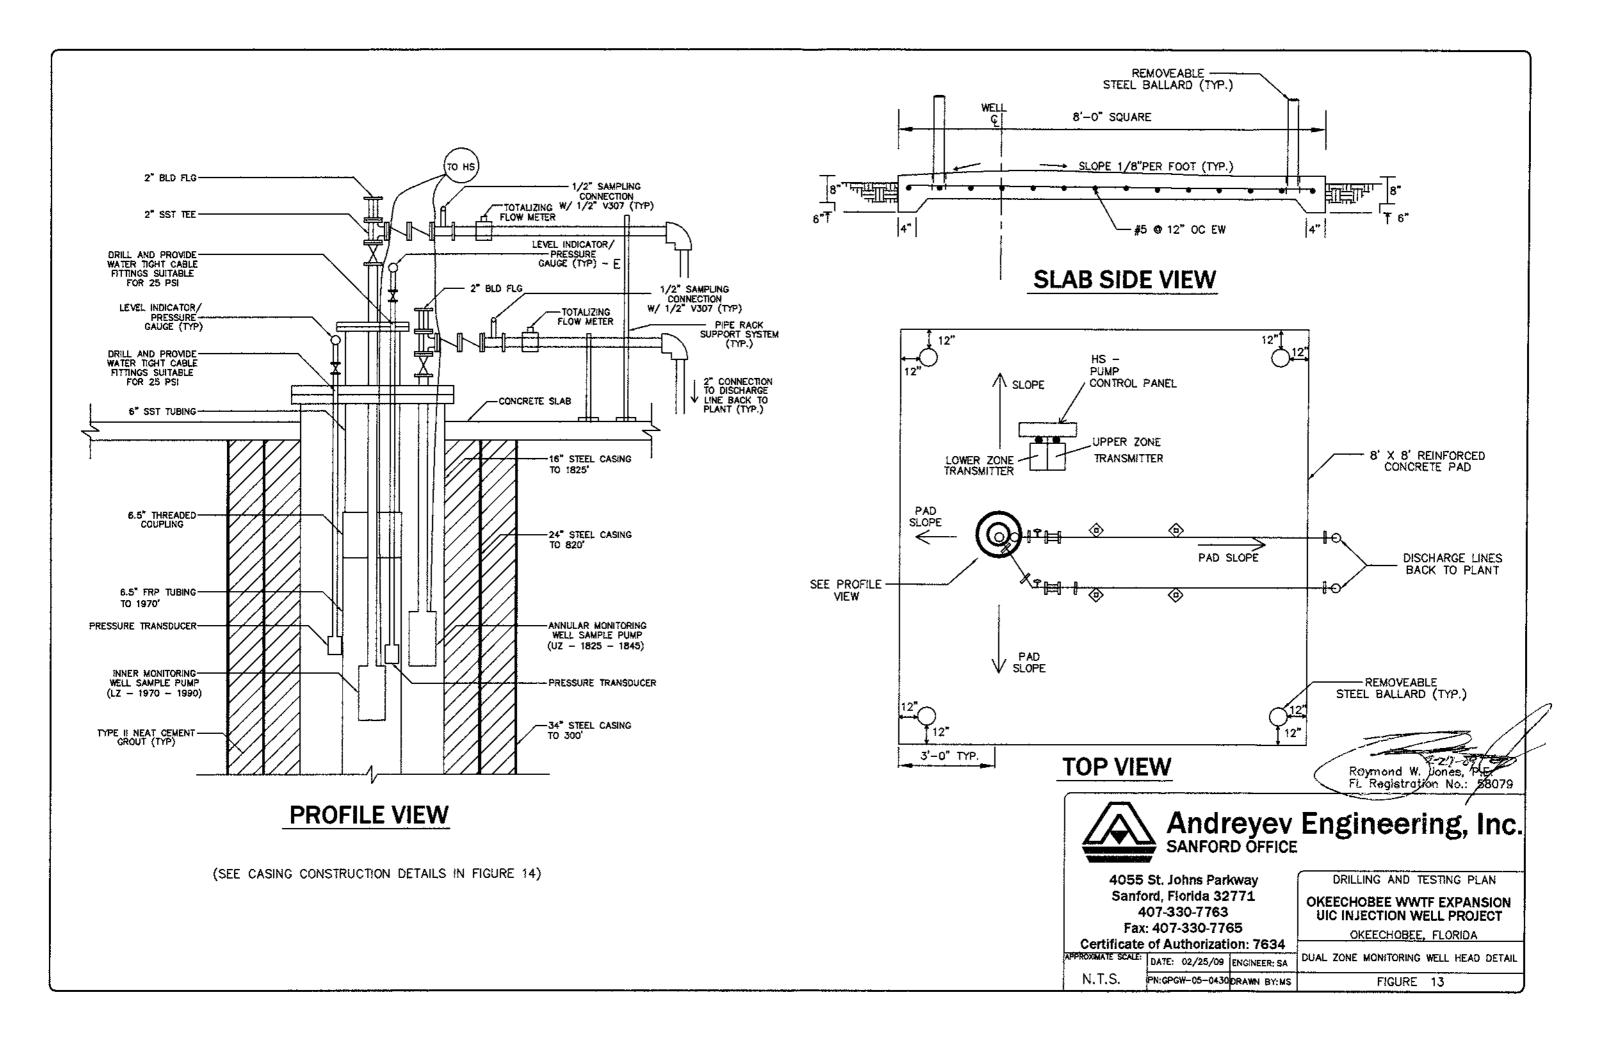

8. Please submit the as-built diagram of the monitor well and identify it as such.

The as-built diagram of the dual zone monitoring well is shown in the attached Figure 14.

9. Part 4, Figure 12 - Is this the as-built diagram for the exploratory well?

The dual zone monitoring well, DZMW-1 was constructed with 34, 24, and 16-inch diameter, low-carbon, mild steel casings and a 6.625-inch diameter FRP casing. The 34 and 24-inch diameter casings have a wall thickness of 0.375-inches and are encased in a minimum of 4-inches of cement on both the backside and inside of the casing. The 16-inch diameter casing has a wall thickness of 0.5-inches. The FRP casing was selected due to it's resistance to corrosion. The casing wall thickness and cementing program were designed to protect the well from a loss of integrity due to corrosion. Pressure in both monitor zones will be monitored continuously to detect any loss of integrity in the 16-inch and 6.625-inch diameter casings.

Please see the attached signed and sealed drawings (Figures 11 and 13 and Metzger & Willard, Inc. construction plans provided in Appendix 2).

Table 1A

Summary of South Florida Water Management District Well Survey Results