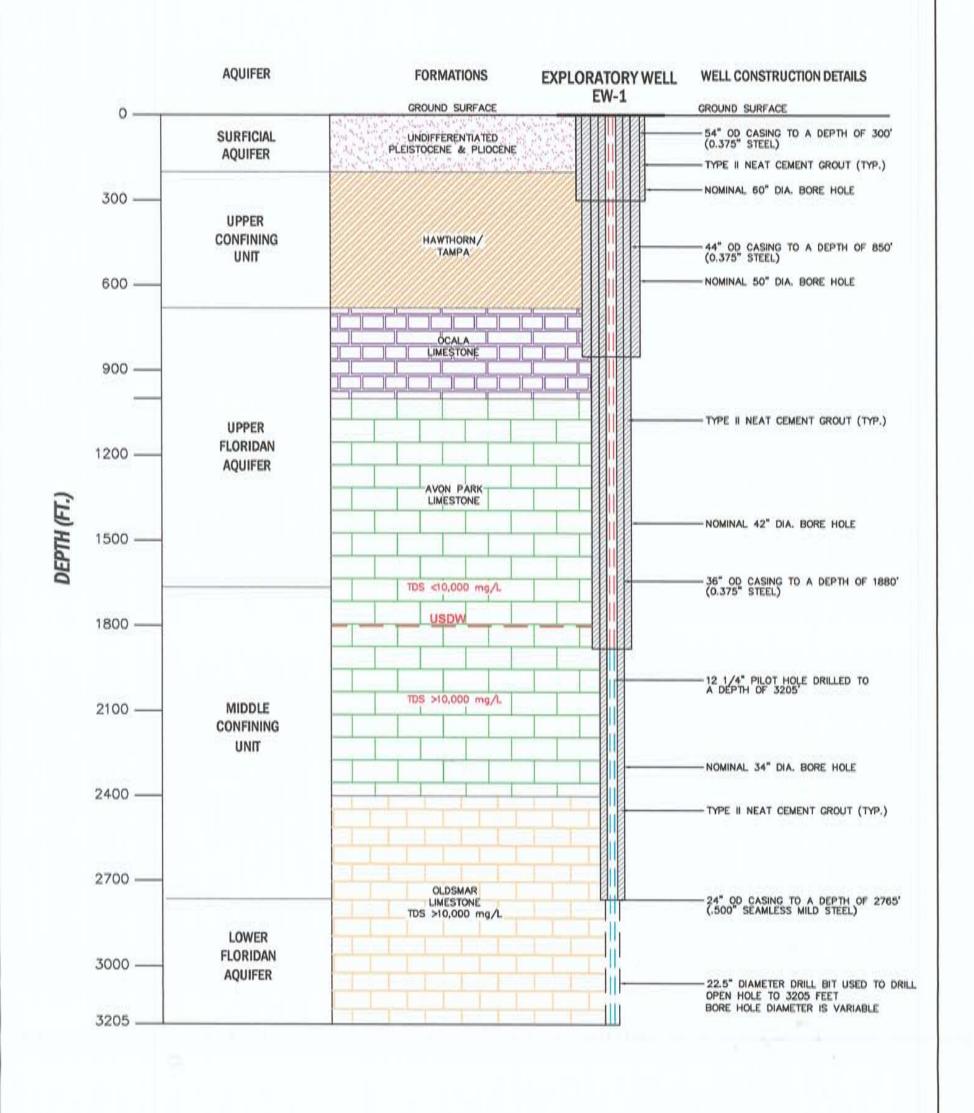

The base of the underground source of drinking water (USDW) at the OUA injection well site is 1,825 feet below land surface. The amended Figures 6, 7 and 8 showing the base of the USDW are attached.

6. Part 3, Table 2, Proposed Monitoring Program – Since this well must meet high level disinfection treatment requirements and is used for the disposal of domestic wastewater the following parameters will be required to

Figures 11 and 12 are schematic drawings based on well design drawings that are meant to depict that a nominal 22.5-inch diameter drill bit was used to drill the open hole interval of EW-1. The attached Figures 11 and 12 have been modified to indicate that the borehole was drilled with a nominal 22.5-inch diameter drill bit and the diameter of the open borehole below the depth of 2,765 feet is variable.