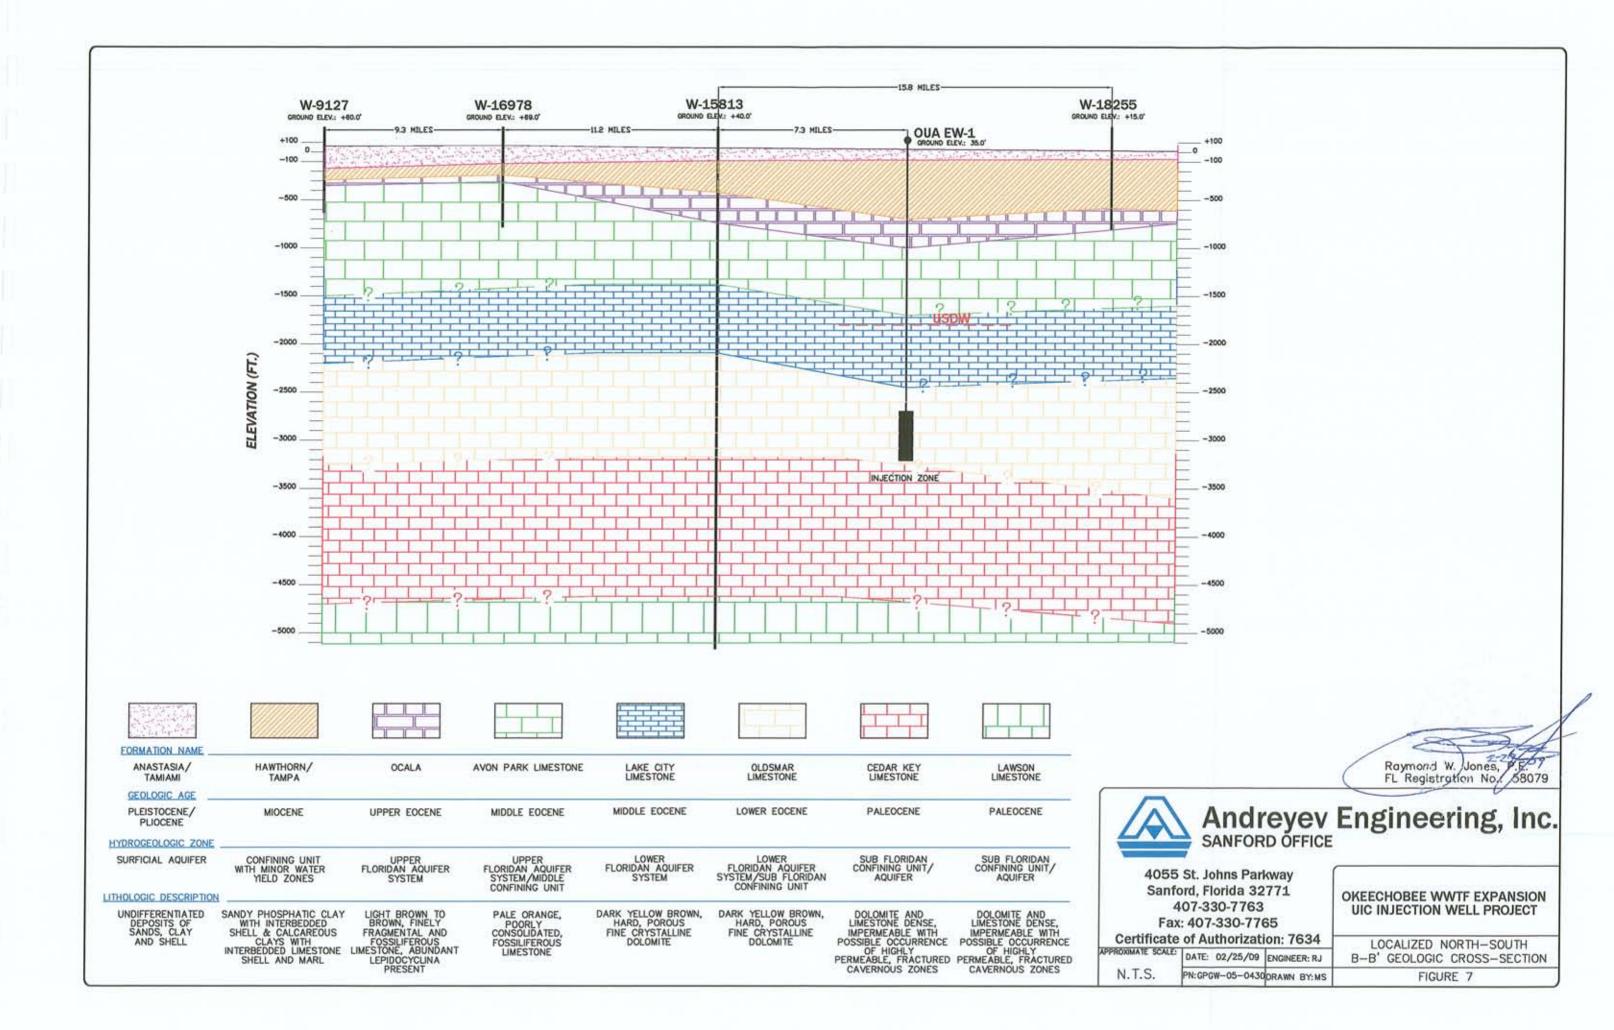

The legends and well locations in Figures 2, 3 and 4 have been corrected and the corrected Figures 2, 3 and 4 are attached.

5. Part 4, Figures 6, 7, and 8) - As required by Rule 62-528.450, F.A.C., please identify the base of underground sources of drinking water (USDWs) on these cross sections.

The base of the underground source of drinking water (USDW) at the OUA injection well site is 1,825 feet below land surface. The amended Figures 6, 7 and 8 showing the base of the USDW are attached.

6. Part 3, Table 2, Proposed Monitoring Program – Since this well must meet high level disinfection treatment requirements and is used for the disposal of domestic wastewater the following parameters will be required to