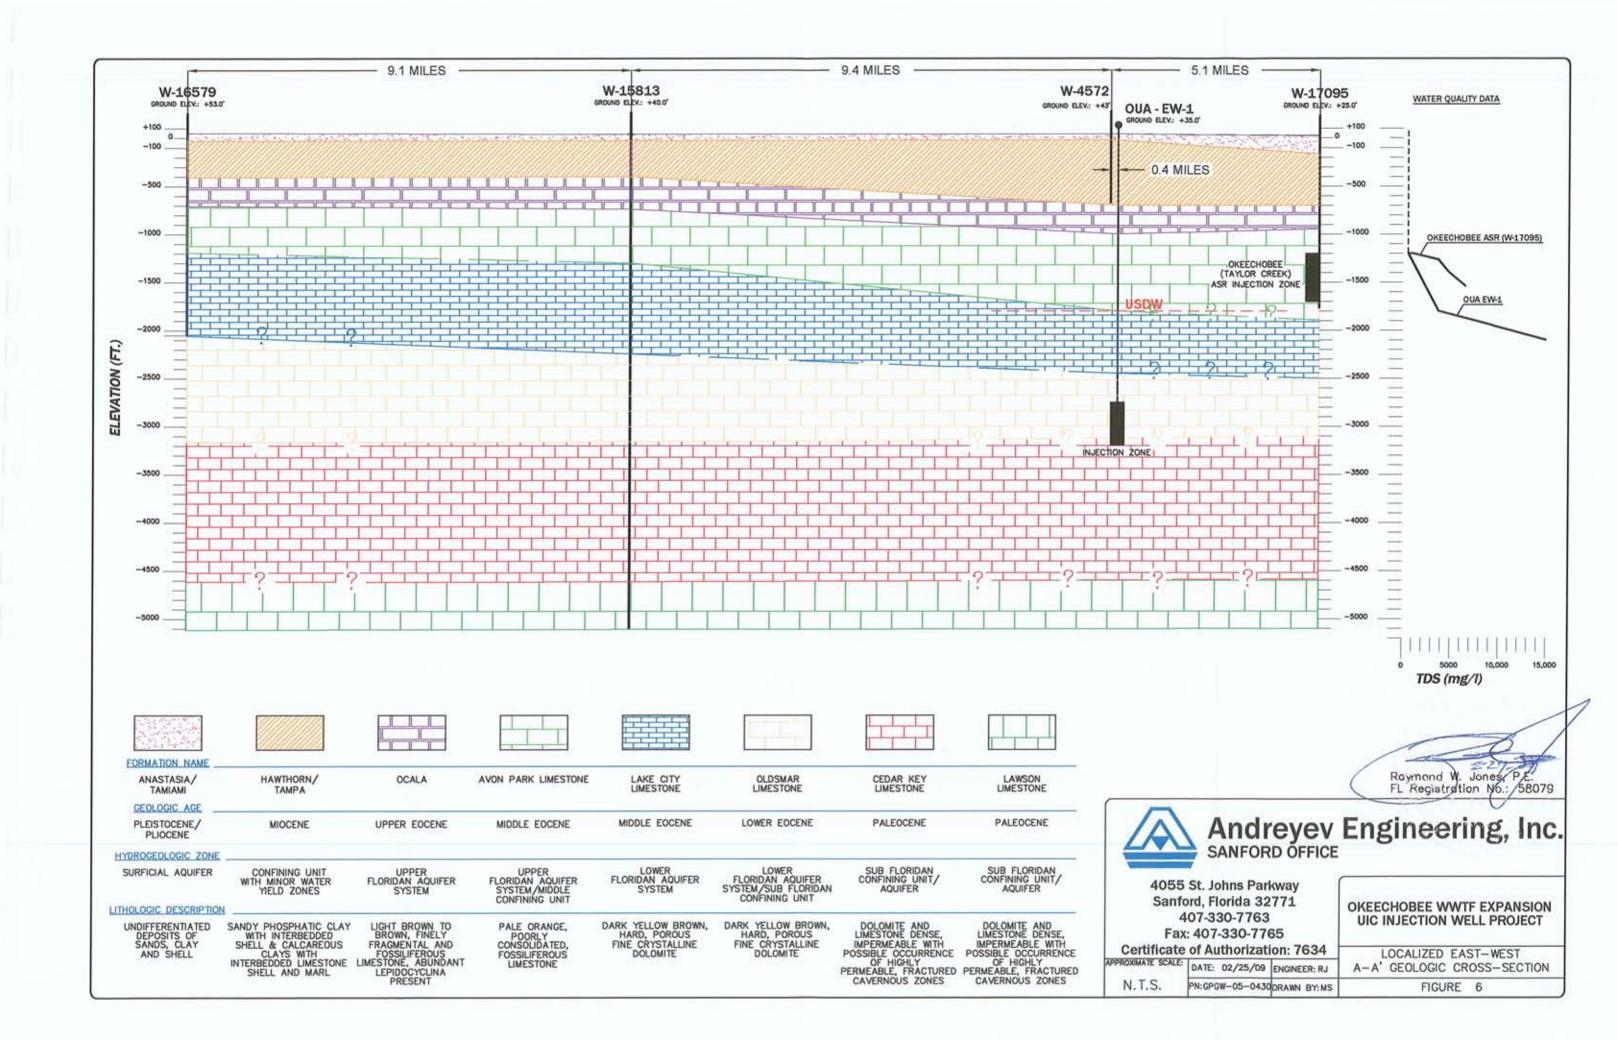

The legends and well locations in Figures 2, 3 and 4 have been corrected and the corrected Figures 2, 3 and 4 are attached.

5. Part 4, Figures 6, 7, and 8) - As required by Rule 62-528.450, F.A.C., please identify the base of underground sources of drinking water (USDWs) on these cross sections.

The base of the underground source of drinking water (USDW) at the OUA injection well site is 1,825 feet below land surface. The amended Figures 6, 7 and 8 showing the base of the USDW are attached.

6. Part 3, Table 2, Proposed Monitoring Program – Since this well must meet high level disinfection treatment requirements and is used for the disposal of domestic wastewater the following parameters will be required to