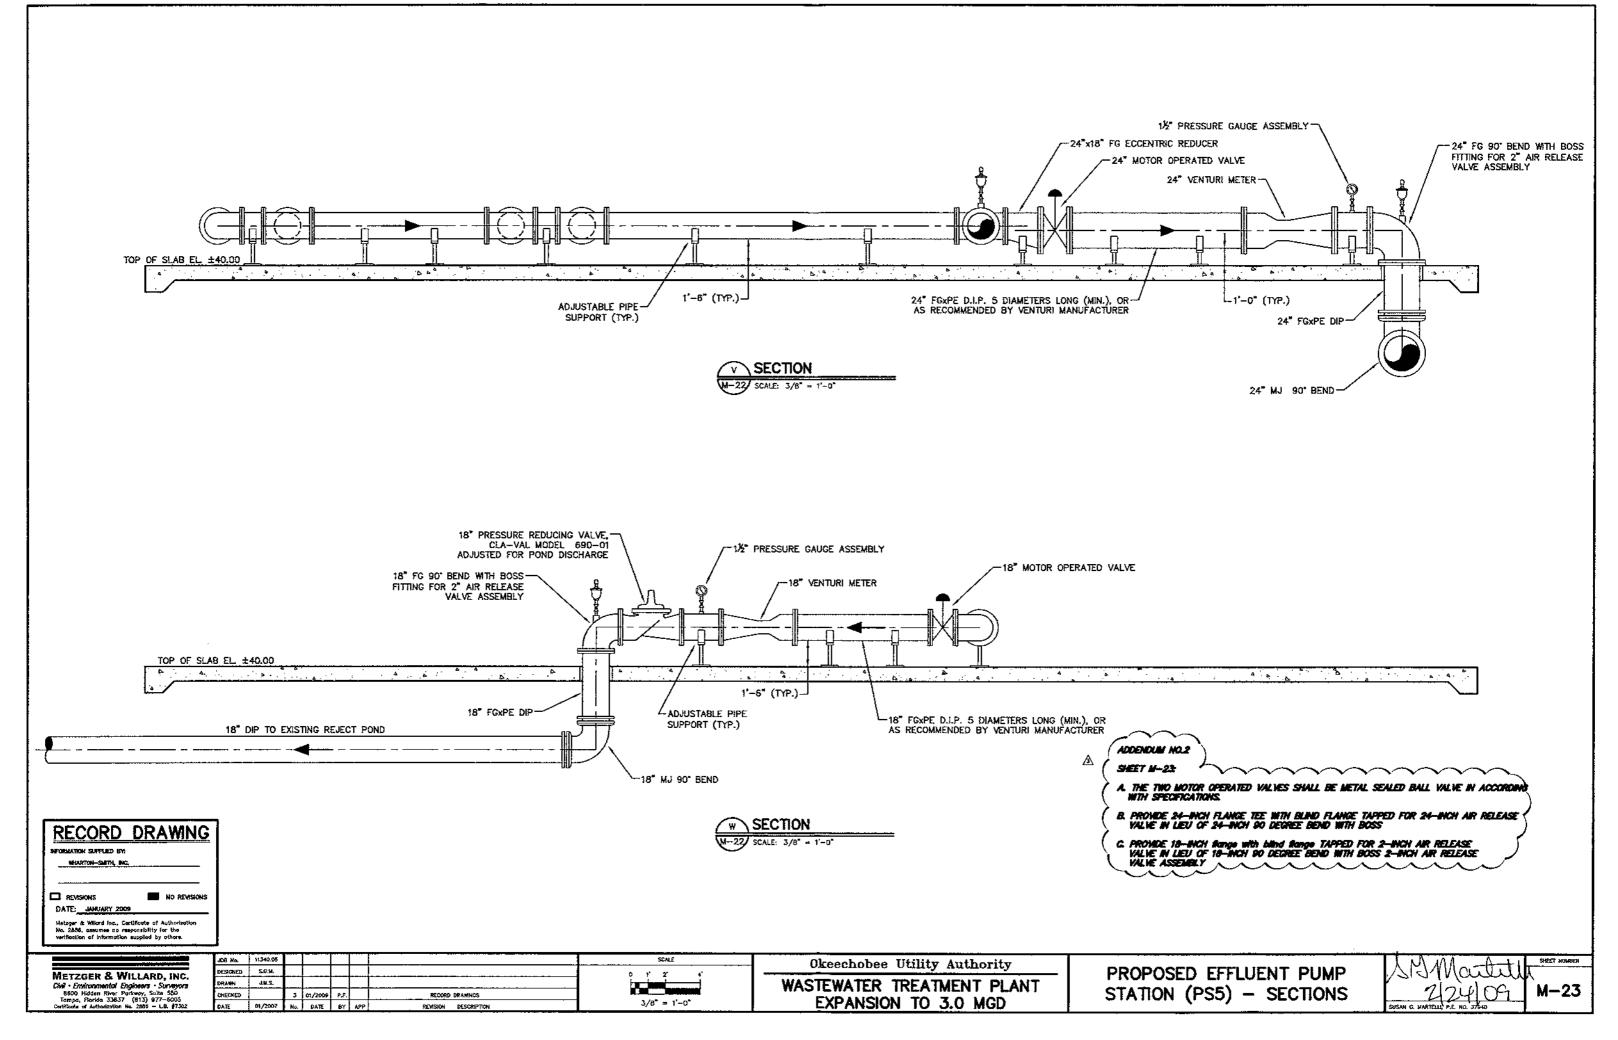

A signed and sealed Figure 1 Site Vicinity Plan is attached.

- 14. Submit signed and sealed drawings to show:
  - a. Monitoring well construction details with casing pipe diameter and wall thickness;
  - b. Design features for surge control and water hammer protection;
  - c. Effluent pump station, surface/subsurface suction/discharge piping to the injection well(s), filters; valves etc., and flow control arrangement, if any;
  - d. Process flow diagram showing the wet well, effluent pump(s), suction & discharge piping, piping accessories and other equipment up to the injection well(s);
  - a. The signed and sealed drawing showing the construction details of the dual zone monitoring well is shown in attached Figure 14.
  - b. As a design feature for surge control and water hammer protection, the pumps are equipped with adjustable frequency drives. The adjustable frequency drives make the pumps run at low speeds during low flow times and ramp up as necessary with the increase of flow. This adjustable speed puts much less strain on the pumps and prevents surges.
  - c. The effluent pump station, piping, filters and valves are detailed in drawing Nos. M-20, M-21, M-22 and M-23 in the drawing package entitled "Okeechobee Utility Authority, Plans for the Construction of the Wastewater Treatment Plant Expansion to 3.0 MGD" prepared by Metzger and Willard, Inc. and attached herewith as Appendix 2.
  - d. The process flow diagrams are shown in drawings C-9, C-12, C-13, M-20, M-21, M-22 and M-23 of the construction drawings prepared by Metzger and Willard, Inc. and attached as Appendix 2.
- 15. Process and instrumentation drawing, signed and sealed, to address Rule 62-528.425(1)(b), FAC, to show the planned installation of:
  - Continuous indicating, recording, and totalizing devices to monitor flow rate and volume.
  - b. Continuous indicating and recording devices to monitor injection pressure at the well.
  - a. The signed and sealed process and instrumentation drawings are shown as PID-1 and PID-2 in the Metzger and Willard drawing sets. All flow rate, totalizers, and injection pressure monitors report to the SCDA system through the local PLC. The software maintains records

17. Pursuant to Rule 62-600.540(4), FAC, for automatic devices used to monitor flow and pressure, please submit documents to show manual backup capability to monitor wellhead pressure and flow.

Pressure transmitters will provide information to the local PLC and then to the SCADA system. The PLC units are provided with Uninterruptible Power Supplies (UPS). The Waste Water Treatment Facility is provided with a back up emergency power generation system. Still, manual read pressure gauge units are provided to allow manual back up monitoring. The well head is provided with a 2½" manually readable pressure gauge as shown in the Exploratory/Injection Well Head Detail (attached Figure 11). Drawing M-23 of the Metzger and Willard drawing set shows the location of a manually readable pressure gauge for the pumping system.