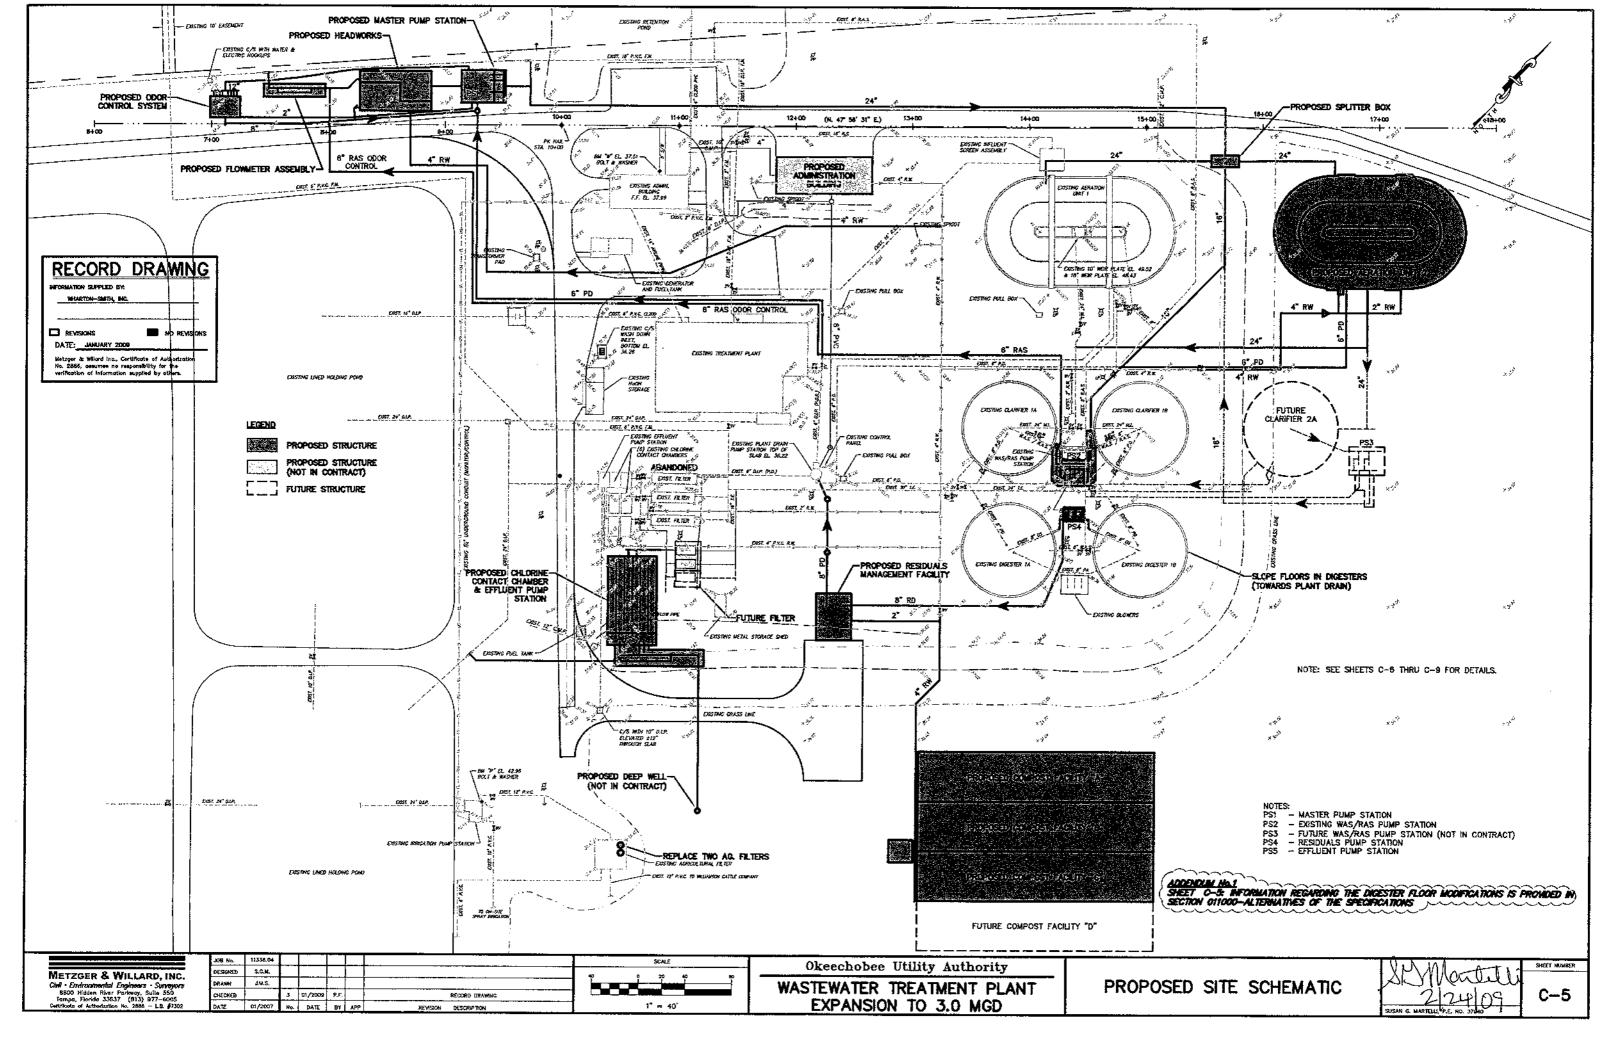

A signed and sealed Figure 1 Site Vicinity Plan is attached.

- 14. Submit signed and sealed drawings to show:
  - a. Monitoring well construction details with casing pipe diameter and wall thickness;
  - b. Design features for surge control and water hammer protection;
  - c. Effluent pump station, surface/subsurface suction/discharge piping to the injection well(s), filters; valves etc., and flow control arrangement, if any;
  - d. Process flow diagram showing the wet well, effluent pump(s), suction & discharge piping, piping accessories and other equipment up to the injection well(s);
  - a. The signed and sealed drawing showing the construction details of the dual zone monitoring well is shown in attached Figure 14.
  - b. As a design feature for surge control and water hammer protection, the pumps are equipped with adjustable frequency drives. The adjustable frequency drives make the pumps run at low speeds during low flow times and ramp up as necessary with the increase of flow. This adjustable speed puts much less strain on the pumps and prevents surges.
  - c. The effluent pump station, piping, filters and valves are detailed in drawing Nos. M-20, M-21, M-22 and M-23 in the drawing package entitled "Okeechobee Utility Authority, Plans for the Construction of the Wastewater Treatment Plant Expansion to 3.0 MGD" prepared by Metzger and Willard, Inc. and attached herewith as Appendix 2.
  - d. The process flow diagrams are shown in drawings C-9, C-12, C-13, M-20, M-21, M-22 and M-23 of the construction drawings prepared by Metzger and Willard, Inc. and attached as Appendix 2.
- 15. Process and instrumentation drawing, signed and sealed, to address Rule 62-528.425(1)(b), FAC, to show the planned installation of:
  - Continuous indicating, recording, and totalizing devices to monitor flow rate and volume.
  - b. Continuous indicating and recording devices to monitor injection pressure at the well.
  - a. The signed and sealed process and instrumentation drawings are shown as PID-1 and PID-2 in the Metzger and Willard drawing sets. All flow rate, totalizers, and injection pressure monitors report to the SCDA system through the local PLC. The software maintains records