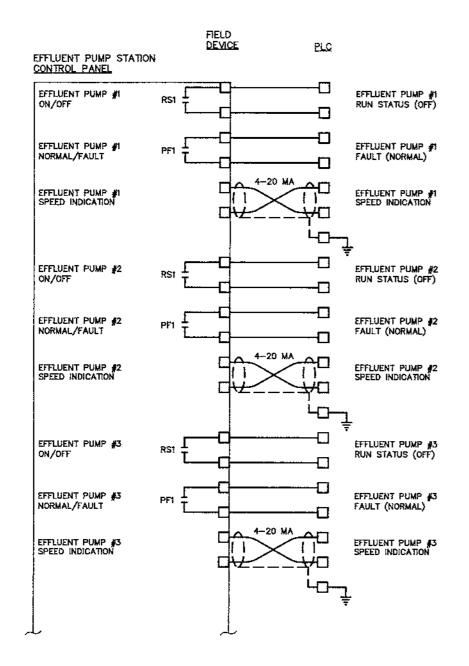

A signed and sealed Figure 1 Site Vicinity Plan is attached.

- 14. Submit signed and sealed drawings to show:
  - a. Monitoring well construction details with casing pipe diameter and wall thickness;
  - b. Design features for surge control and water hammer protection;
  - c. Effluent pump station, surface/subsurface suction/discharge piping to the injection well(s), filters; valves etc., and flow control arrangement, if any;
  - d. Process flow diagram showing the wet well, effluent pump(s), suction & discharge piping, piping accessories and other equipment up to the injection well(s);
  - a. The signed and sealed drawing showing the construction details of the dual zone monitoring well is shown in attached Figure 14.
  - b. As a design feature for surge control and water hammer protection, the pumps are equipped with adjustable frequency drives. The adjustable frequency drives make the pumps run at low speeds during low flow times and ramp up as necessary with the increase of flow. This adjustable speed puts much less strain on the pumps and prevents surges.
  - c. The effluent pump station, piping, filters and valves are detailed in drawing Nos. M-20, M-21, M-22 and M-23 in the drawing package entitled "Okeechobee Utility Authority, Plans for the Construction of the Wastewater Treatment Plant Expansion to 3.0 MGD" prepared by Metzger and Willard, Inc. and attached herewith as Appendix 2.
  - d. The process flow diagrams are shown in drawings C-9, C-12, C-13, M-20, M-21, M-22 and M-23 of the construction drawings prepared by Metzger and Willard, Inc. and attached as Appendix 2.
- 15. Process and instrumentation drawing, signed and sealed, to address Rule 62-528.425(1)(b), FAC, to show the planned installation of:
  - Continuous indicating, recording, and totalizing devices to monitor flow rate and volume.
  - b. Continuous indicating and recording devices to monitor injection pressure at the well.
  - a. The signed and sealed process and instrumentation drawings are shown as PID-1 and PID-2 in the Metzger and Willard drawing sets. All flow rate, totalizers, and injection pressure monitors report to the SCDA system through the local PLC. The software maintains records