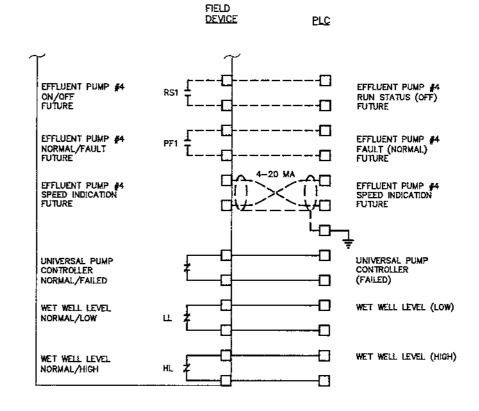

A signed and sealed Figure 1 Site Vicinity Plan is attached.

- 14. Submit signed and sealed drawings to show:
  - a. Monitoring well construction details with casing pipe diameter and wall thickness;
  - b. Design features for surge control and water hammer protection;
  - c. Effluent pump station, surface/subsurface suction/discharge piping to the injection well(s), filters; valves etc., and flow control arrangement, if any;
  - d. Process flow diagram showing the wet well, effluent pump(s), suction & discharge piping, piping accessories and other equipment up to the injection well(s);
  - a. The signed and sealed drawing showing the construction details of the dual zone monitoring well is shown in attached Figure 14.
  - b. As a design feature for surge control and water hammer protection, the pumps are equipped with adjustable frequency drives. The adjustable frequency drives make the pumps run at low speeds during low flow times and ramp up as necessary with the increase of flow. This adjustable speed puts much less strain on the pumps and prevents surges.
  - c. The effluent pump station, piping, filters and valves are detailed in drawing Nos. M-20, M-21, M-22 and M-23 in the drawing package entitled "Okeechobee Utility Authority, Plans for the Construction of the Wastewater Treatment Plant Expansion to 3.0 MGD" prepared by Metzger and Willard, Inc. and attached herewith as Appendix 2.
  - d. The process flow diagrams are shown in drawings C-9, C-12, C-13, M-20, M-21, M-22 and M-23 of the construction drawings prepared by Metzger and Willard, Inc. and attached as Appendix 2.
- 15. Process and instrumentation drawing, signed and sealed, to address Rule 62-528.425(1)(b), FAC, to show the planned installation of:
  - Continuous indicating, recording, and totalizing devices to monitor flow rate and volume.
  - b. Continuous indicating and recording devices to monitor injection pressure at the well.
  - a. The signed and sealed process and instrumentation drawings are shown as PID-1 and PID-2 in the Metzger and Willard drawing sets. All flow rate, totalizers, and injection pressure monitors report to the SCDA system through the local PLC. The software maintains records