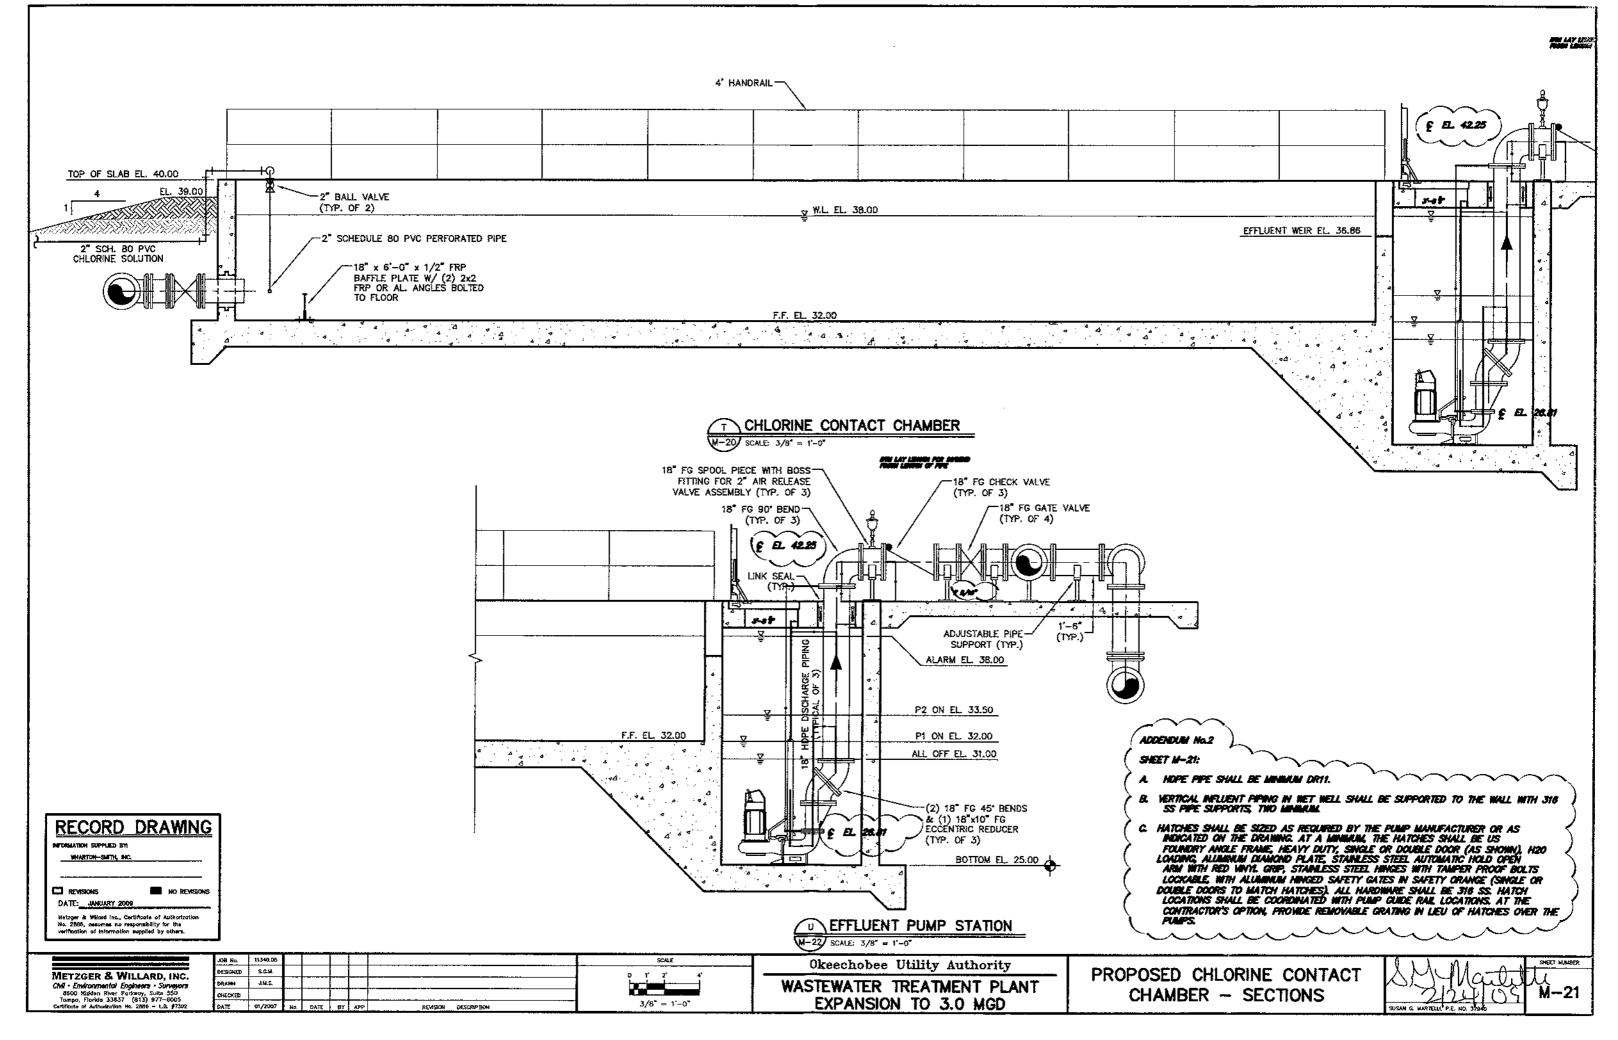

A signed and sealed Figure 1 Site Vicinity Plan is attached.

- 14. Submit signed and sealed drawings to show:
  - a. Monitoring well construction details with casing pipe diameter and wall thickness;
  - b. Design features for surge control and water hammer protection;
  - c. Effluent pump station, surface/subsurface suction/discharge piping to the injection well(s), filters; valves etc., and flow control arrangement, if any;
  - d. Process flow diagram showing the wet well, effluent pump(s), suction & discharge piping, piping accessories and other equipment up to the injection well(s);
  - a. The signed and sealed drawing showing the construction details of the dual zone monitoring well is shown in attached Figure 14.
  - b. As a design feature for surge control and water hammer protection, the pumps are equipped with adjustable frequency drives. The adjustable frequency drives make the pumps run at low speeds during low flow times and ramp up as necessary with the increase of flow. This adjustable speed puts much less strain on the pumps and prevents surges.
  - c. The effluent pump station, piping, filters and valves are detailed in drawing Nos. M-20, M-21, M-22 and M-23 in the drawing package entitled "Okeechobee Utility Authority, Plans for the Construction of the Wastewater Treatment Plant Expansion to 3.0 MGD" prepared by Metzger and Willard, Inc. and attached herewith as Appendix 2.
  - d. The process flow diagrams are shown in drawings C-9, C-12, C-13, M-20, M-21, M-22 and M-23 of the construction drawings prepared by Metzger and Willard, Inc. and attached as Appendix 2.
- 15. Process and instrumentation drawing, signed and sealed, to address Rule 62-528.425(1)(b), FAC, to show the planned installation of:
  - Continuous indicating, recording, and totalizing devices to monitor flow rate and volume.
  - b. Continuous indicating and recording devices to monitor injection pressure at the well.
  - a. The signed and sealed process and instrumentation drawings are shown as PID-1 and PID-2 in the Metzger and Willard drawing sets. All flow rate, totalizers, and injection pressure monitors report to the SCDA system through the local PLC. The software maintains records

17. Pursuant to Rule 62-600.540(4), FAC, for automatic devices used to monitor flow and pressure, please submit documents to show manual backup capability to monitor wellhead pressure and flow.

Pressure transmitters will provide information to the local PLC and then to the SCADA system. The PLC units are provided with Uninterruptible Power Supplies (UPS). The Waste Water Treatment Facility is provided with a back up emergency power generation system. Still, manual read pressure gauge units are provided to allow manual back up monitoring. The well head is provided with a 2½" manually readable pressure gauge as shown in the Exploratory/Injection Well Head Detail (attached Figure 11). Drawing M-23 of the Metzger and Willard drawing set shows the location of a manually readable pressure gauge for the pumping system.