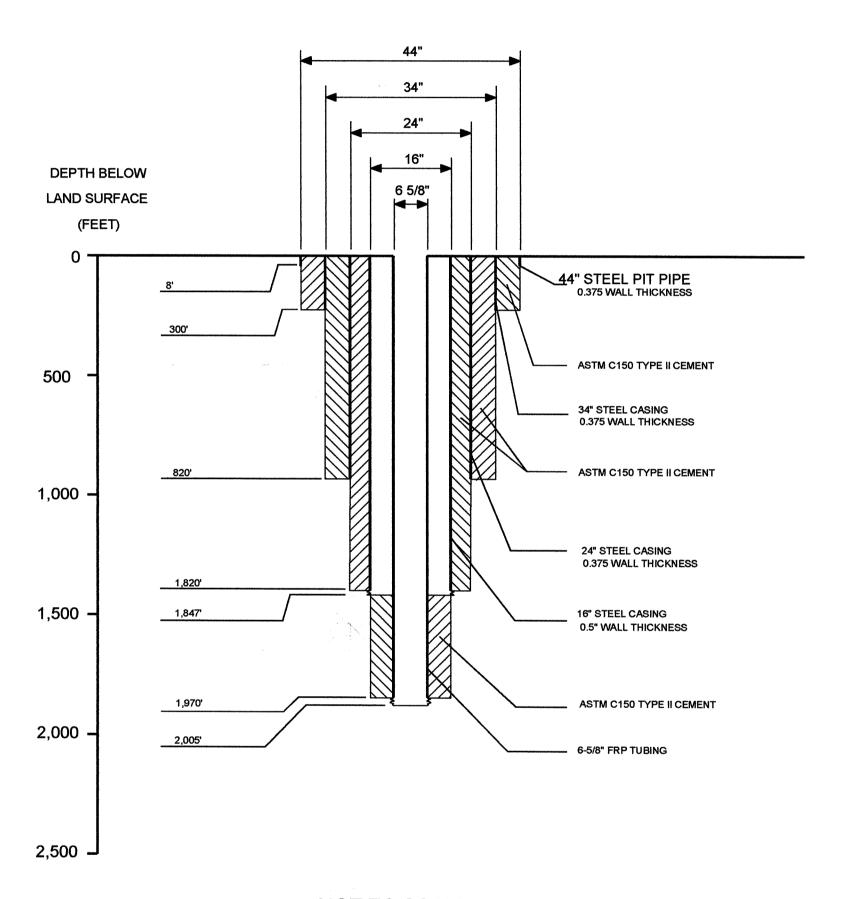

The dual zone monitoring well, DZMW-1 was constructed with 34, 24, and 16-inch diameter, low-carbon, mild steel casings and a 6.625-inch diameter FRP casing. The 34 and 24-inch diameter casings have a wall thickness of 0.375-inches and are encased in a minimum of 4-inches of cement on both the backside and inside of the casing. The 16-inch diameter casing has a wall thickness of 0.5-inches. The FRP casing was selected due to it's resistance to corrosion. The casing wall thickness and cementing program were designed to protect the well from a loss of integrity due to corrosion. Pressure in both monitor zones will be monitored continuously to detect any loss of integrity in the 16-inch and 6.625-inch diameter casings.