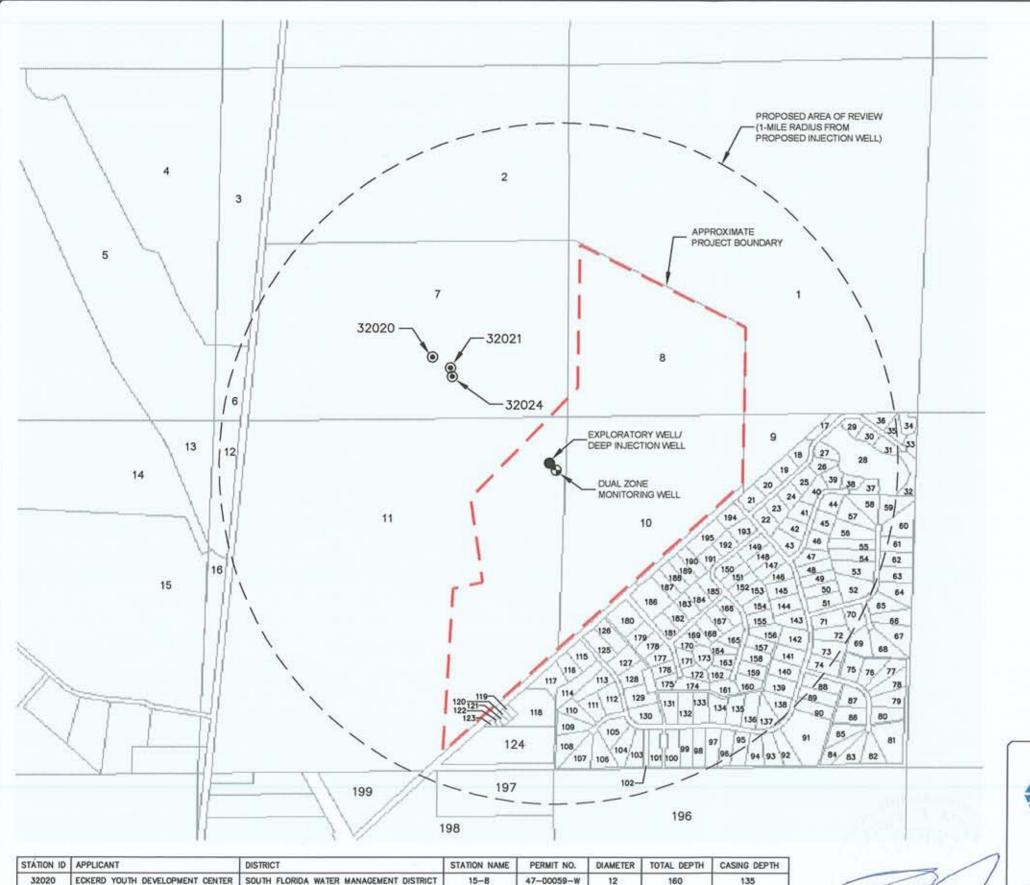

 Part 3, Table 1, Summary of Well Survey Results – According to the footnotes at the end of Table 1, the estimated well depths were determined from Okeechobee County. The depths of the wells that are listed as being located by other sources, such as the Water Management District, should also be listed and referenced accordingly. E.g. the wells at the Boy's School also shown on Figures 3 and 4.

The wells listed in the summary of well survey results in Table 1 are the wells listed with Okeechobee County Health Department. The larger capacity wells within the area of review (AOR) were permitted by the South Florida Water Management District (SFWMD) and have been listed separately in the attached Table 1A.

Please see the attached signed and sealed drawings (Figures 11 and 13 and Metzger & Willard, Inc. construction plans provided in Appendix 2).

Table 1A

Summary of South Florida Water Management District Well Survey Results

| Station ID | Station Name | Applicant                          | Permit No. | Diameter<br>(inches) | Total Depth<br>(feet) | Casing Depth<br>(feet) |
|------------|--------------|------------------------------------|------------|----------------------|-----------------------|------------------------|
| 32020      | 15-8         | Eckerd Youth Development Center    | 47-00059-W | 12                   | 160                   | 135                    |
| 32021      | 15-5         | Eckerd Youth<br>Development Center | 47-00059-W | 12                   | 160                   | 135                    |
| 32024      | 15-6         | Eckerd Youth<br>Development Center | 47-00059-W | 12                   | 750                   | 600                    |