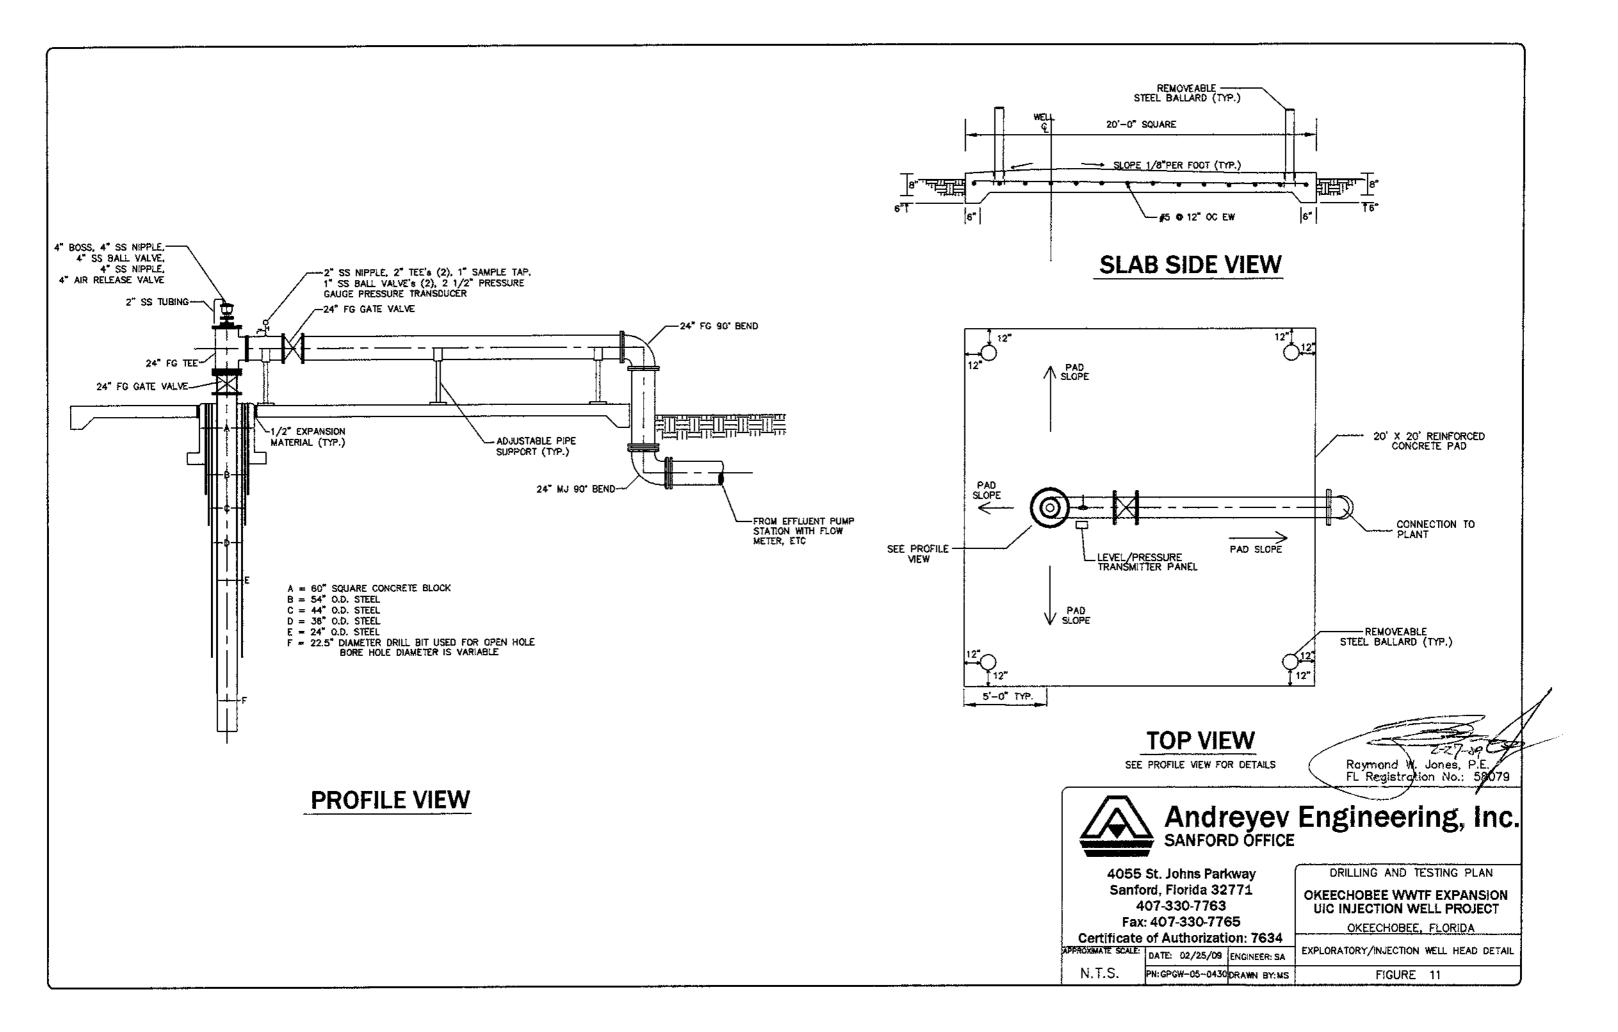

Figures 11 and 12 are schematic drawings based on well design drawings that are meant to depict that a nominal 22.5-inch diameter drill bit was used to drill the open hole interval of EW-1. The attached Figures 11 and 12 have been modified to indicate that the borehole was drilled with a nominal 22.5-inch diameter drill bit and the diameter of the open borehole below the depth of 2,765 feet is variable.

17. Pursuant to Rule 62-600.540(4), FAC, for automatic devices used to monitor flow and pressure, please submit documents to show manual backup capability to monitor wellhead pressure and flow.

Pressure transmitters will provide information to the local PLC and then to the SCADA system. The PLC units are provided with Uninterruptible Power Supplies (UPS). The Waste Water Treatment Facility is provided with a back up emergency power generation system. Still, manual read pressure gauge units are provided to allow manual back up monitoring. The well head is provided with a 2½" manually readable pressure gauge as shown in the Exploratory/Injection Well Head Detail (attached Figure 11). Drawing M-23 of the Metzger and Willard drawing set shows the location of a manually readable pressure gauge for the pumping system.

Please see the attached signed and sealed drawings (Figures 11 and 13 and Metzger & Willard, Inc. construction plans provided in Appendix 2).

Table 1A

Summary of South Florida Water Management District Well Survey Results