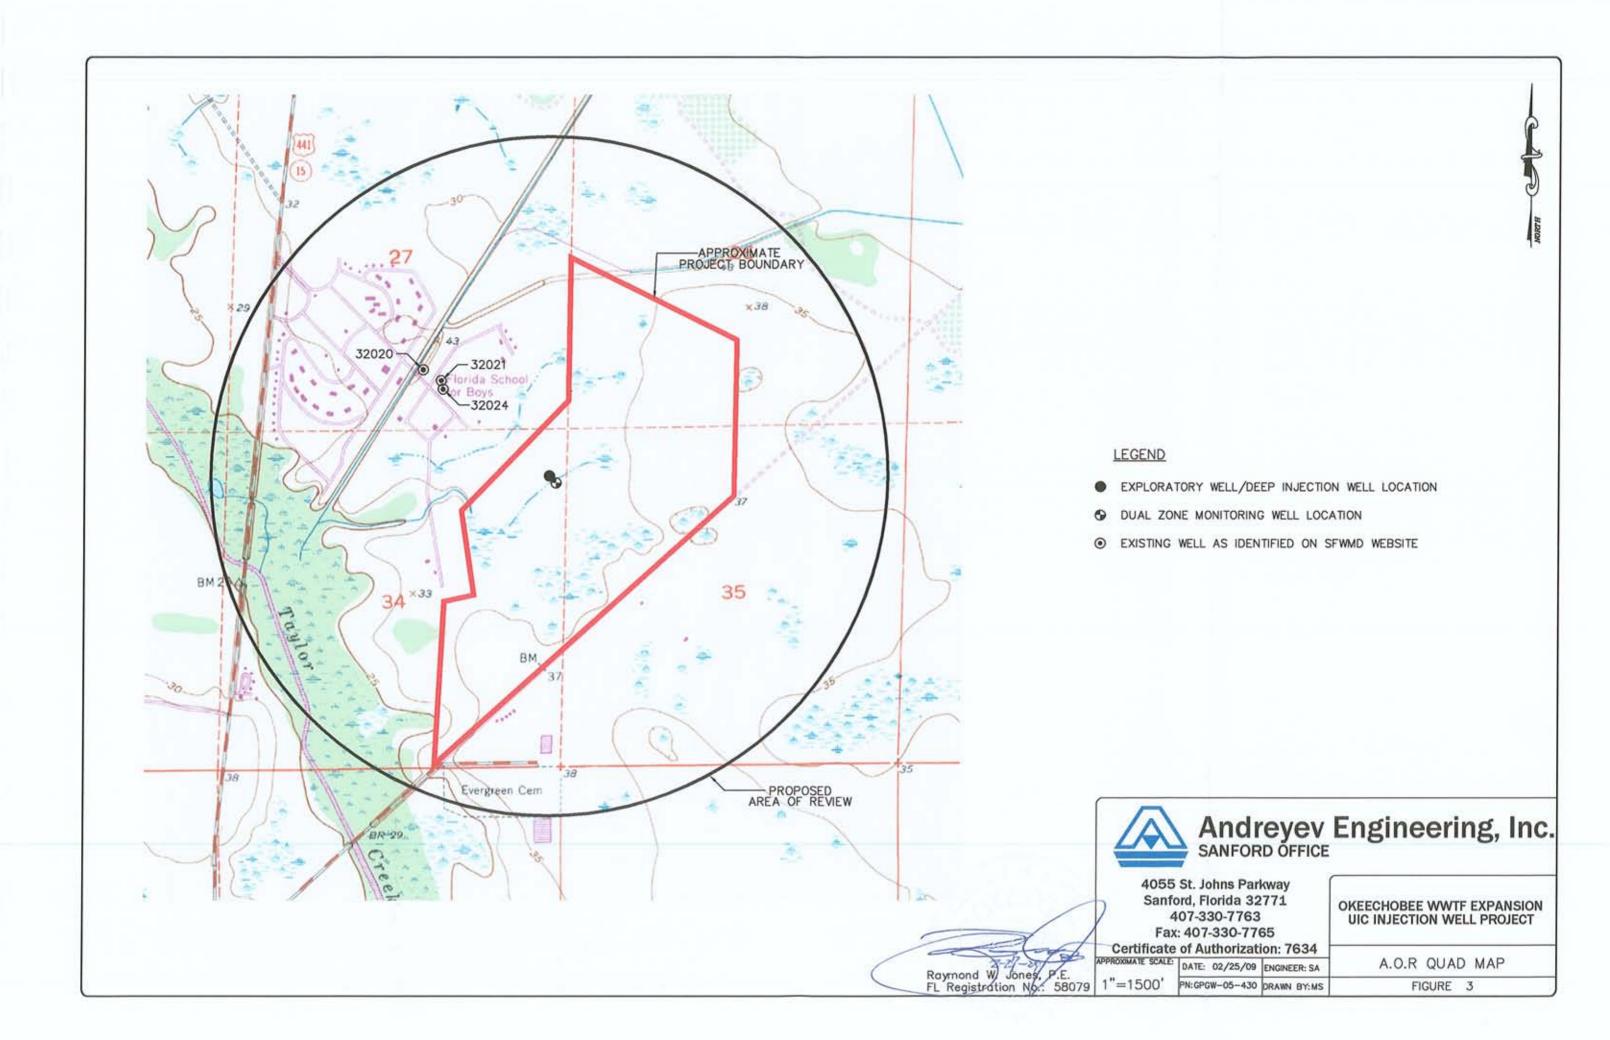

 Part 3, Table 1, Summary of Well Survey Results – According to the footnotes at the end of Table 1, the estimated well depths were determined from Okeechobee County. The depths of the wells that are listed as being located by other sources, such as the Water Management District, should also be listed and referenced accordingly. E.g. the wells at the Boy's School also shown on Figures 3 and 4.

The wells listed in the summary of well survey results in Table 1 are the wells listed with Okeechobee County Health Department. The larger capacity wells within the area of review (AOR) were permitted by the South Florida Water Management District (SFWMD) and have been listed separately in the attached Table 1A.

3. Part 4, Figures 1, 2, 3, and 4 – What does the dark line identified as "Property Boundary" and "Approximate Project Boundary" represent?

The dark line in Figures 1, 2, 3 and 4 represents "Approximate Project Boundary" indicating the overall area within the Okeechobee Utility Authority's Cemetery Road Waste Water Treatment Facility (WWTF) site. The corrected Figures 1, 2, 3 and 4 are attached.

4. Part 4, Figures 2, 3 and 4 – The Legend identifies a "proposed deep injection well location" and a "proposed exploratory well/... location". The figures and the description imply that these are two separate wells, to be constructed in the future, and will be located immediately next to each other. This is implying that there will be two future wells, and that none currently exist. Also the locations shown on Figures 3 and 4 are slightly different, with the Figure 4 location being closer to the section line. The exploratory well is already constructed and is the same as the injection well. Please provide clarification, revised descriptions and resubmit the amended drawings accordingly to properly identify the accurate status of the wells and their locations.

The legends and well locations in Figures 2, 3 and 4 have been corrected and the corrected Figures 2, 3 and 4 are attached.

5. Part 4, Figures 6, 7, and 8) - As required by Rule 62-528.450, F.A.C., please identify the base of underground sources of drinking water (USDWs) on these cross sections.