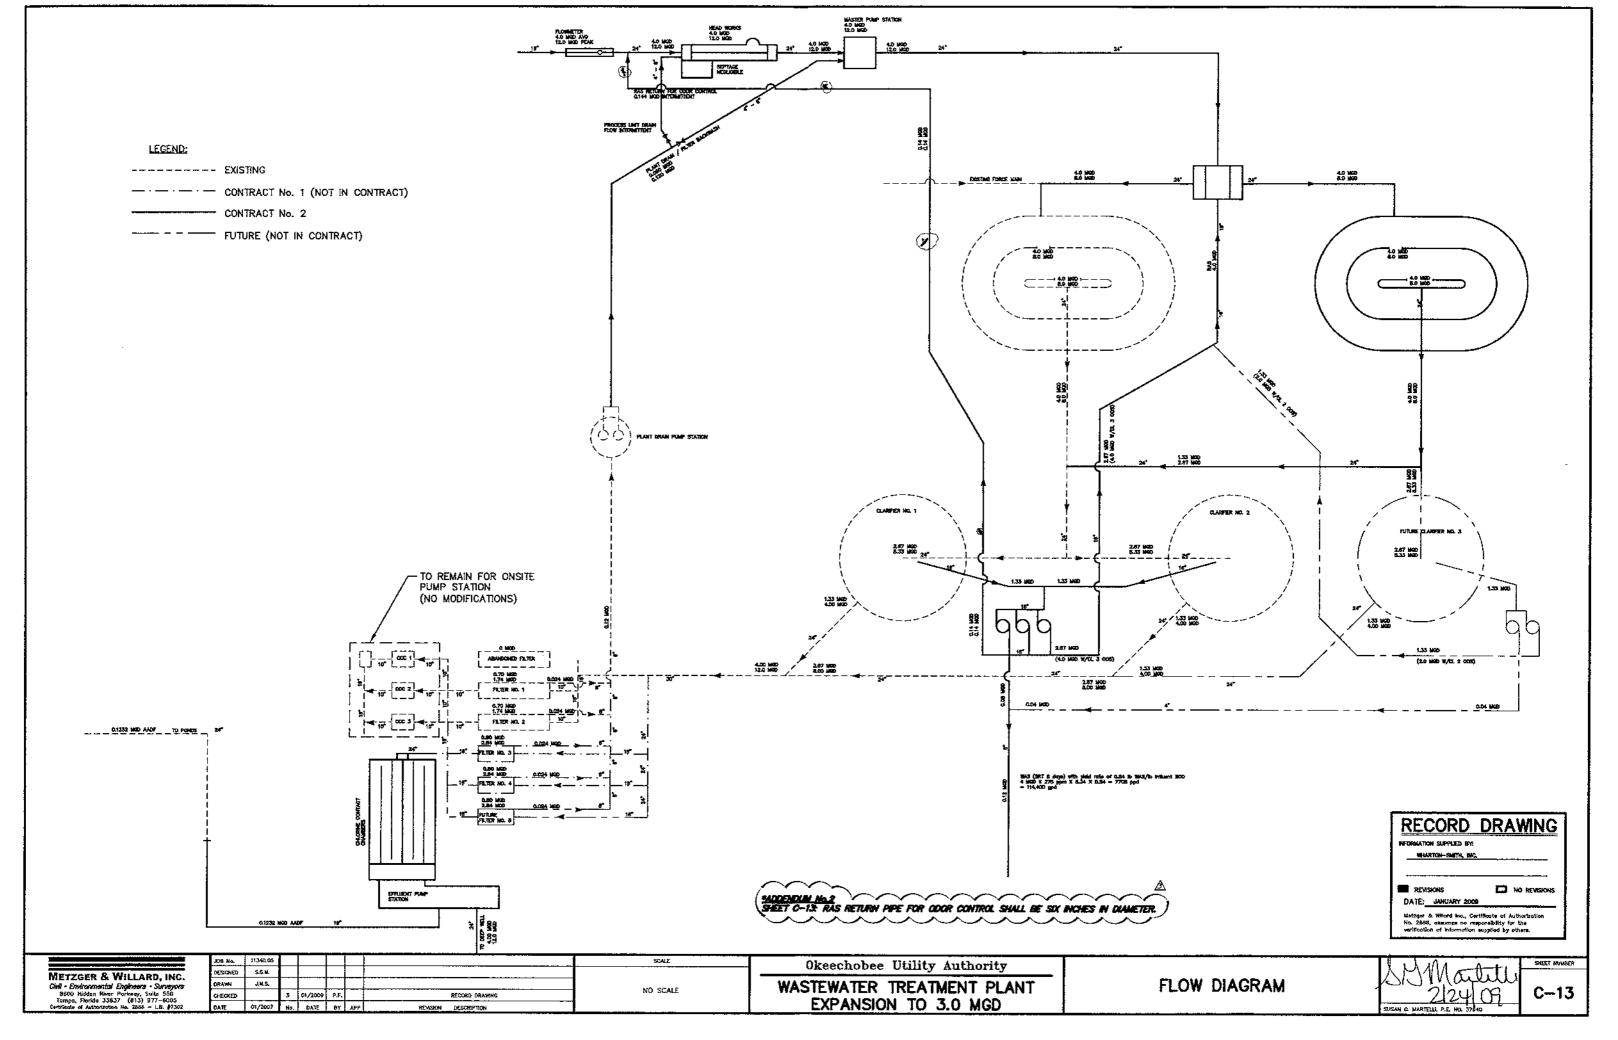

A signed and sealed Figure 1 Site Vicinity Plan is attached.

- 14. Submit signed and sealed drawings to show:
  - a. Monitoring well construction details with casing pipe diameter and wall thickness;
  - b. Design features for surge control and water hammer protection;
  - c. Effluent pump station, surface/subsurface suction/discharge piping to the injection well(s), filters; valves etc., and flow control arrangement, if any;
  - d. Process flow diagram showing the wet well, effluent pump(s), suction & discharge piping, piping accessories and other equipment up to the injection well(s);
  - a. The signed and sealed drawing showing the construction details of the dual zone monitoring well is shown in attached Figure 14.
  - b. As a design feature for surge control and water hammer protection, the pumps are equipped with adjustable frequency drives. The adjustable frequency drives make the pumps run at low speeds during low flow times and ramp up as necessary with the increase of flow. This adjustable speed puts much less strain on the pumps and prevents surges.
  - c. The effluent pump station, piping, filters and valves are detailed in drawing Nos. M-20, M-21, M-22 and M-23 in the drawing package entitled "Okeechobee Utility Authority, Plans for the Construction of the Wastewater Treatment Plant Expansion to 3.0 MGD" prepared by Metzger and Willard, Inc. and attached herewith as Appendix 2.
  - d. The process flow diagrams are shown in drawings C-9, C-12, C-13, M-20, M-21, M-22 and M-23 of the construction drawings prepared by Metzger and Willard, Inc. and attached as Appendix 2.
- 15. Process and instrumentation drawing, signed and sealed, to address Rule 62-528.425(1)(b), FAC, to show the planned installation of:
  - Continuous indicating, recording, and totalizing devices to monitor flow rate and volume.
  - b. Continuous indicating and recording devices to monitor injection pressure at the well.
  - a. The signed and sealed process and instrumentation drawings are shown as PID-1 and PID-2 in the Metzger and Willard drawing sets. All flow rate, totalizers, and injection pressure monitors report to the SCDA system through the local PLC. The software maintains records