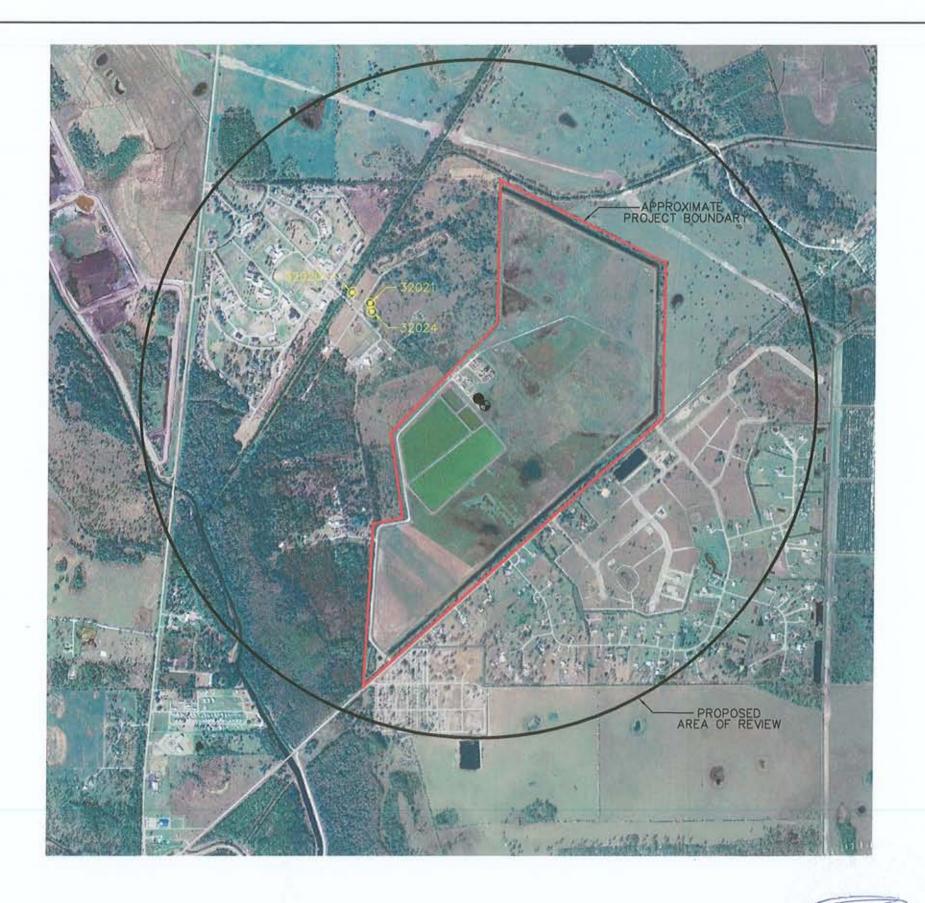

3. Part 4, Figures 1, 2, 3, and 4 – What does the dark line identified as "Property Boundary" and "Approximate Project Boundary" represent?

The dark line in Figures 1, 2, 3 and 4 represents "Approximate Project Boundary" indicating the overall area within the Okeechobee Utility Authority's Cemetery Road Waste Water Treatment Facility (WWTF) site. The corrected Figures 1, 2, 3 and 4 are attached.

4. Part 4, Figures 2, 3 and 4 – The Legend identifies a "proposed deep injection well location" and a "proposed exploratory well/... location". The figures and the description imply that these are two separate wells, to be constructed in the future, and will be located immediately next to each other. This is implying that there will be two future wells, and that none currently exist. Also the locations shown on Figures 3 and 4 are slightly different, with the Figure 4 location being closer to the section line. The exploratory well is already constructed and is the same as the injection well. Please provide clarification, revised descriptions and resubmit the amended drawings accordingly to properly identify the accurate status of the wells and their locations.

The legends and well locations in Figures 2, 3 and 4 have been corrected and the corrected Figures 2, 3 and 4 are attached.

5. Part 4, Figures 6, 7, and 8) - As required by Rule 62-528.450, F.A.C., please identify the base of underground sources of drinking water (USDWs) on these cross sections.