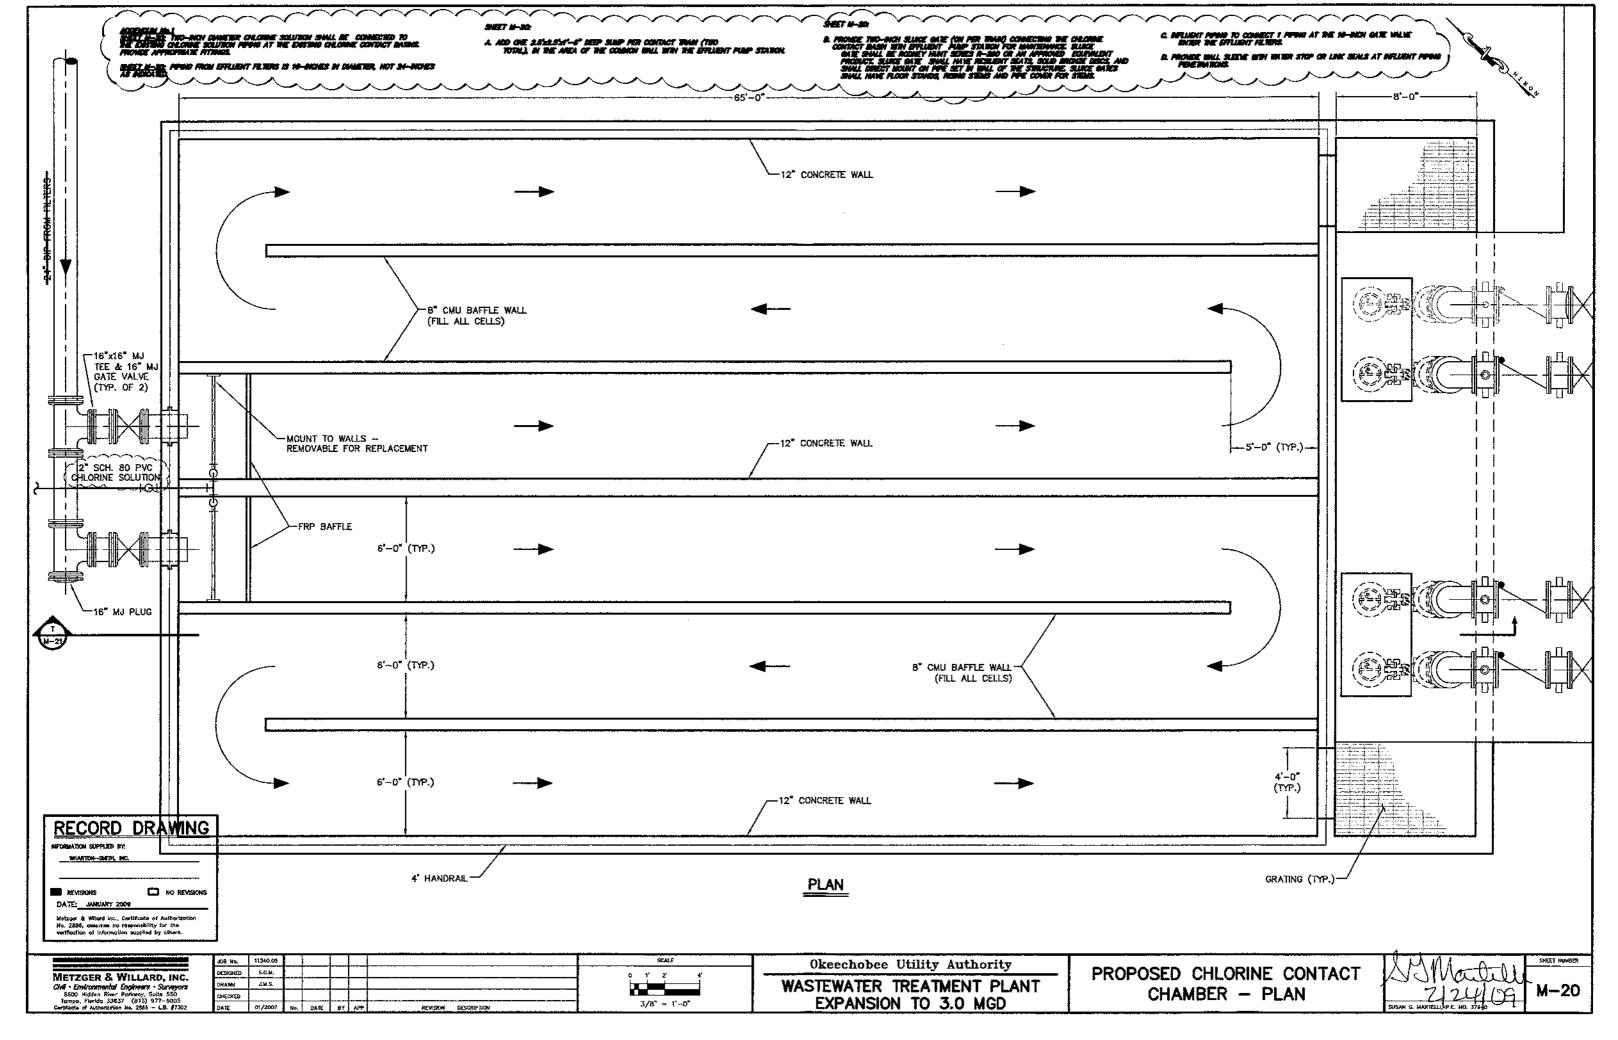

A signed and sealed Figure 1 Site Vicinity Plan is attached.

- 14. Submit signed and sealed drawings to show:
  - a. Monitoring well construction details with casing pipe diameter and wall thickness;
  - b. Design features for surge control and water hammer protection;
  - c. Effluent pump station, surface/subsurface suction/discharge piping to the injection well(s), filters; valves etc., and flow control arrangement, if any;
  - d. Process flow diagram showing the wet well, effluent pump(s), suction & discharge piping, piping accessories and other equipment up to the injection well(s);
  - a. The signed and sealed drawing showing the construction details of the dual zone monitoring well is shown in attached Figure 14.
  - b. As a design feature for surge control and water hammer protection, the pumps are equipped with adjustable frequency drives. The adjustable frequency drives make the pumps run at low speeds during low flow times and ramp up as necessary with the increase of flow. This adjustable speed puts much less strain on the pumps and prevents surges.
  - c. The effluent pump station, piping, filters and valves are detailed in drawing Nos. M-20, M-21, M-22 and M-23 in the drawing package entitled "Okeechobee Utility Authority, Plans for the Construction of the Wastewater Treatment Plant Expansion to 3.0 MGD" prepared by Metzger and Willard, Inc. and attached herewith as Appendix 2.
  - d. The process flow diagrams are shown in drawings C-9, C-12, C-13, M-20, M-21, M-22 and M-23 of the construction drawings prepared by Metzger and Willard, Inc. and attached as Appendix 2.
- 15. Process and instrumentation drawing, signed and sealed, to address Rule 62-528.425(1)(b), FAC, to show the planned installation of:
  - Continuous indicating, recording, and totalizing devices to monitor flow rate and volume.
  - b. Continuous indicating and recording devices to monitor injection pressure at the well.
  - a. The signed and sealed process and instrumentation drawings are shown as PID-1 and PID-2 in the Metzger and Willard drawing sets. All flow rate, totalizers, and injection pressure monitors report to the SCDA system through the local PLC. The software maintains records