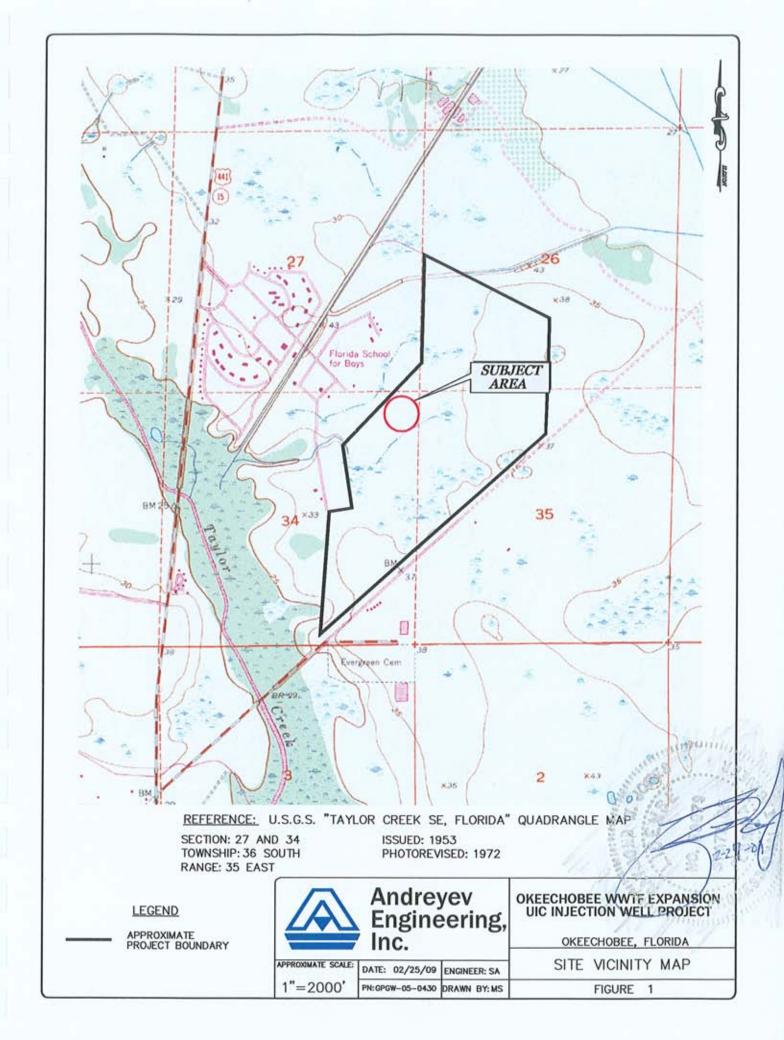

3. Part 4, Figures 1, 2, 3, and 4 – What does the dark line identified as "Property Boundary" and "Approximate Project Boundary" represent?

The dark line in Figures 1, 2, 3 and 4 represents "Approximate Project Boundary" indicating the overall area within the Okeechobee Utility Authority's Cemetery Road Waste Water Treatment Facility (WWTF) site. The corrected Figures 1, 2, 3 and 4 are attached.

The signed and sealed page 3 of 14 of the application form is attached.

- 13. Pursuant to Rule 62-528.440(5)(b), FAC, the Well Construction & Testing drawings shall be signed and sealed by a professional engineer registered in the State of Florida. The following drawings do not meet the requirements of Florida Board of Professional Engineers (FBPE) Rule 61G15-23.002, FAC, for the acceptable seals, and signing and sealing of drawings:
  - a. Figure 1 Site Vicinity Plan,

A signed and sealed Figure 1 Site Vicinity Plan is attached.

- 14. Submit signed and sealed drawings to show:
  - a. Monitoring well construction details with casing pipe diameter and wall thickness;
  - b. Design features for surge control and water hammer protection;
  - c. Effluent pump station, surface/subsurface suction/discharge piping to the injection well(s), filters; valves etc., and flow control arrangement, if any;
  - d. Process flow diagram showing the wet well, effluent pump(s), suction & discharge piping, piping accessories and other equipment up to the injection well(s);
  - a. The signed and sealed drawing showing the construction details of the dual zone monitoring well is shown in attached Figure 14.
  - b. As a design feature for surge control and water hammer protection, the pumps are equipped with adjustable frequency drives. The adjustable frequency drives make the pumps run at low speeds during low flow times and ramp up as necessary with the increase of flow. This adjustable speed puts much less strain on the pumps and prevents surges.
  - c. The effluent pump station, piping, filters and valves are detailed in drawing Nos. M-20, M-21, M-22 and M-23 in the drawing package entitled "Okeechobee Utility Authority, Plans for the Construction of the Wastewater Treatment Plant Expansion to 3.0 MGD" prepared by Metzger and Willard, Inc. and attached herewith as Appendix 2.
  - d. The process flow diagrams are shown in drawings C-9, C-12, C-13, M-20, M-21, M-22 and M-23 of the construction drawings prepared by Metzger and Willard, Inc. and attached as Appendix 2.
- 15. Process and instrumentation drawing, signed and sealed, to address Rule 62-528.425(1)(b), FAC, to show the planned installation of:
  - Continuous indicating, recording, and totalizing devices to monitor flow rate and volume.
  - b. Continuous indicating and recording devices to monitor injection pressure at the well.
  - a. The signed and sealed process and instrumentation drawings are shown as PID-1 and PID-2 in the Metzger and Willard drawing sets. All flow rate, totalizers, and injection pressure monitors report to the SCDA system through the local PLC. The software maintains records