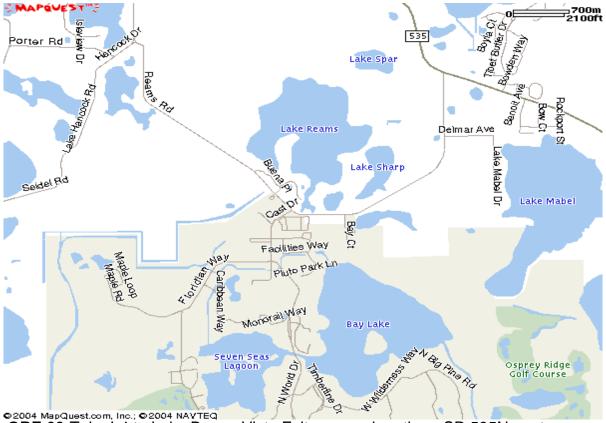

**ORF-60:**Take I-4 to Lake Buena Vista Exit, proceed north on SR 535N, go to second light and turn left( on the corner is a 7-11 and my favorite the Orlando Ale House) alot of construction as you wind around, continue for a number of miles until you see a major light, the road (Reams Road is well marked take a left on Reams road) proceed 2 miles until you see the employee entrance to Disney, called Center Drive or Cast Way.Go through the guard house keep going straight about .4 miles until you reach the energy plant on righ tand a four way stop, take the second right turn that is marked Florida Way, once on Fla Way proceed 2.6 miles through the Disney parking, two golf courses, hotels and the monorail, finally you will come to a stop sign and that will be Bear Island Rd., take a right and proceed 1.3 miles until you see the water plant on your left, turn on South Entrance Road and proceed past the first office complex and go the fence where you cannot go ant further, off to your left you will see large water tanks painted blue the well is behind the parking on your left. The well is on a cement pad with yellow blind flange.