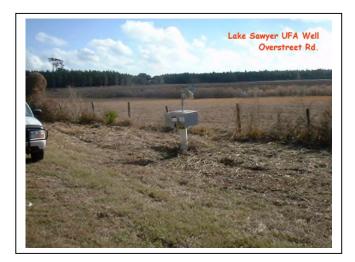

| Well Name                             | Site Description                                                                                                                            | latitude     | longitude     |
|---------------------------------------|---------------------------------------------------------------------------------------------------------------------------------------------|--------------|---------------|
| Lake Sawyer Well<br>(282738081341401) | single well located south of<br>Overstreet Rd. , 1.8 miles west of<br>S.R. 535, well has existing<br>continuous recorder (Handbar<br>brand) | 28.460482634 | -81.570204562 |