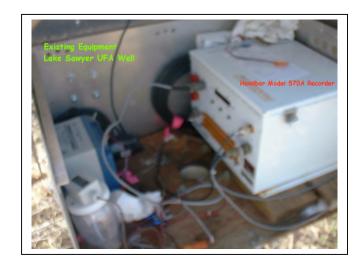

| Well Name                             | Site Description                                                                                                                            | latitude     | longitude     |
|---------------------------------------|---------------------------------------------------------------------------------------------------------------------------------------------|--------------|---------------|
| Lake Sawyer Well<br>(282738081341401) | single well located south of<br>Overstreet Rd. , 1.8 miles west of<br>S.R. 535, well has existing<br>continuous recorder (Handbar<br>brand) | 28.460482634 | -81.570204562 |