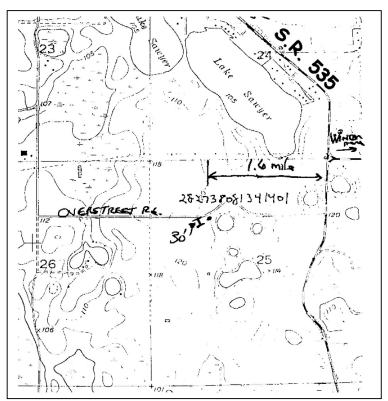

| Well Name                             | Site Description                                                                                                                            | latitude     | longitude     |
|---------------------------------------|---------------------------------------------------------------------------------------------------------------------------------------------|--------------|---------------|
| Lake Sawyer Well<br>(282738081341401) | single well located south of<br>Overstreet Rd. , 1.8 miles west of<br>S.R. 535, well has existing<br>continuous recorder (Handbar<br>brand) | 28.460482634 | -81.570204562 |