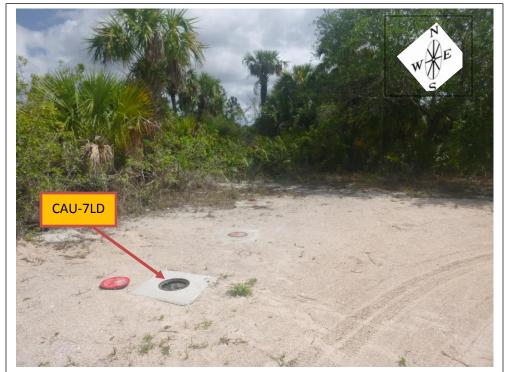

|  |
| Ebanks/Janzen               | SCADA #12                            | 68                                    |  |  |  |  |
| Site Benchmark Name         | Benchmark Elevation = <b>33.61ft</b> | Corpscon 6.0.1 Datum Offset to NGVD29 |  |  |  |  |
| CAU7 2014                   | (NAVD88)                             | 1.39'                                 |  |  |  |  |
| Reference Elevation = 33.77 | ft (NAVD 88)                         | Existing Tag Elevation (Datum) None   |  |  |  |  |
| Latitude: 27° 02' 39.6"     |                                      | Longitude <b>80° 22′ 16.98″</b>       |  |  |  |  |

Notes: The REF. ELEV. = 33.77ft

The brass tags reference the marks and is tagged in NAVD 88.

Well Pad Elev. = NA Ground Elev. = 34.0ft. (avg)

## **Photographs**

Overall Site



## Benchmark Close Up





**CAU-7LD Well Tag** 



## **CAU-7LD Well Tag Location**



|                                  |                    | RI                  | EGIST                                                           | <b>RAT</b>            | ION