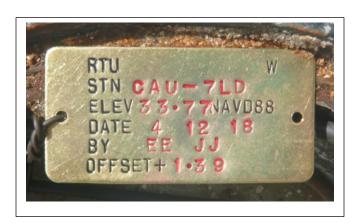

Notes: The REF. ELEV. = 33.77ft

The brass tags reference the marks and is tagged in NAVD 88.

Well Pad Elev. = NA Ground Elev. = 34.0ft. (avg)

## Benchmark Close Up

**CAU-7LD Well Tag** 