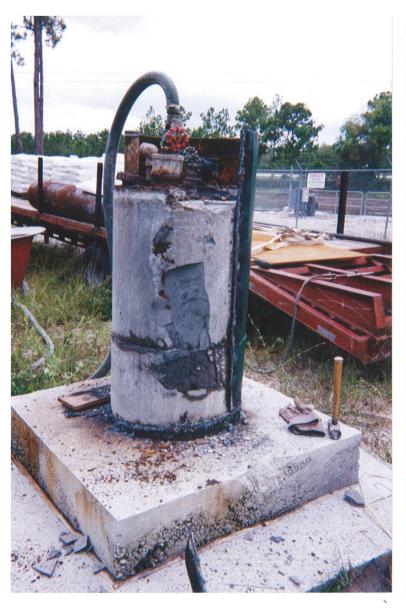

FORM 8P-59 July 1979

WELL DRILLER'S LOG

SOUTH FLORIDA WATER MANAGEMENT DISTRICT

PROJECT LWC-FAS WELL NO. 175. PW DATE 10/31/00

| Tim<br>DEPTH                          | DESCRIPTION - ROCK TYPE, COLOR, HARDNESS, OTHER                         |
|---------------------------------------|-------------------------------------------------------------------------|
| 0950                                  | Ed Rectanwald Arrived on site                                           |
|                                       | :                                                                       |
| 0955                                  | Tagged top of cement Stage NO.5@ 6.5 fl 615.                            |
|                                       |                                                                         |
| 1007                                  | Topped off Well w/ 4 sucks of Neat Cenent.<br>HSK × 1.26 ft3 = 5.04 ft3 |
|                                       | $43k \times 1.26 + 3 = 5.04 + 3$                                        |
| ,                                     | 5.04 ft3 - 0.7854 ft3 = 6.4 ft of L.ft                                  |
| · · · · ·                             |                                                                         |
|                                       | Cement grouted back to Land Surface.                                    |
|                                       | idellaria al contra il della la                                         |
|                                       | Well casing cut Approx. 18-Inch below grade                             |
| 1100                                  | Off site.                                                               |
|                                       |                                                                         |
|                                       |                                                                         |
|                                       |                                                                         |
| <br>                                  |                                                                         |
|                                       |                                                                         |
|                                       |                                                                         |
|                                       |                                                                         |
| · · · · · · · · · · · · · · · · · · · |                                                                         |
|                                       |                                                                         |
|                                       |                                                                         |
|                                       |                                                                         |
|                                       |                                                                         |
|                                       |                                                                         |
|                                       |                                                                         |
|                                       |                                                                         |
|                                       |                                                                         |
|                                       |                                                                         |
|                                       |                                                                         |
| 1                                     |                                                                         |