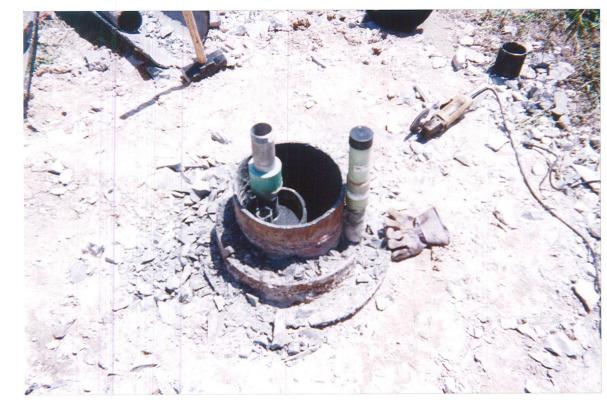

#### WELL DRILLER'S LOG

## SOUTH FLORIDA WATER MANAGEMENT DISTRICT

# PROJECT LWC-FAS WELLNO. TTS-PW DATE 10/30/00

| Time<br>DEPTH | DESCRIPTION - ROCK TYPE, COLOR, HARDNESS, OTHER                             |
|---------------|-----------------------------------------------------------------------------|
|               | Cement Stage NO. \$<br>Stanted pomping to cement / bentonite Slorry         |
| 1615hr        | Stunted pomping to cement /bentonite Slorry                                 |
|               | Total Number of Sacks. 22                                                   |
|               | Nomber to parcels = 5.0                                                     |
|               | Slorry Weight 15.1 165/gal                                                  |
| 1619 ha       |                                                                             |
|               | End pumping of Center Stage NOS<br>Calculated Center elevation = 11 ft bls. |
|               | 22 suls = × 1.26 ft3 = 27.3 ft3                                             |
|               | 18                                                                          |
|               | 39.3 ++3 - 0.7854 ft3 = 35.3 ft = 1 Lift                                    |
|               | <del>fi</del>                                                               |
| 1650hr        | Left Site                                                                   |
|               |                                                                             |
| 1905 ha       | Arrived @ District.                                                         |
|               |                                                                             |
|               |                                                                             |
|               |                                                                             |
|               |                                                                             |
|               |                                                                             |
|               |                                                                             |
|               |                                                                             |
|               |                                                                             |
|               |                                                                             |
|               |                                                                             |
|               |                                                                             |
|               |                                                                             |
|               |                                                                             |
|               |                                                                             |
|               |                                                                             |
|               |                                                                             |
|               |                                                                             |
|               |                                                                             |
|               |                                                                             |