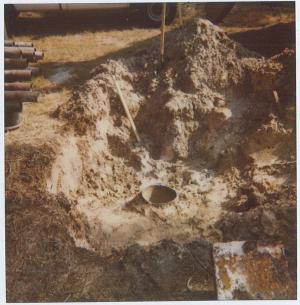

#### WELL DRILLER'S LOG

## SOUTH FLORIDA WATER MANAGEMENT DISTRICT

|                                        | PROJECT 175 WELL NO. 175-PW DATE 10/27/00         |
|----------------------------------------|---------------------------------------------------|
|                                        | I75-PW Plug : Abandonment                         |
| Time<br>DEPTH                          | DESCRIPTION - ROCK TYPE, COLOR, HARDNESS, OTHER   |
| 073040                                 | Ed Rectan wald - Onsite                           |
| 0900 m                                 | 318" dimeter Linesterre gravel on site            |
|                                        | 9,600 165 of gravel 4.80 TONS                     |
|                                        | •                                                 |
| 0945                                   | Began to pomp 313" gravel into open-hole section  |
|                                        | 270-1040'bls.                                     |
|                                        |                                                   |
| 1400 hr                                | Tagged gravel @ 822 ft bis.                       |
|                                        |                                                   |
| ISOOhr                                 | Beyon to 30 sacks of Neat Cerent.                 |
| 1510 hr                                | Finished pumping Neat rement Sluriy               |
|                                        | 1                                                 |
|                                        | - H-ann rulion Ram on 10/26/00 by MV Geoplysical  |
|                                        | indicate 460' of 12-inch diancharcesing plus 4301 |
|                                        | of Brinch diameter casing; TO @ 1040 bls.         |
| <br>                                   | - 2 hand copies recieved plos electronic Vasion,  |
| ·                                      |                                                   |
|                                        |                                                   |
|                                        |                                                   |
| <u> </u>                               |                                                   |
|                                        |                                                   |
|                                        |                                                   |
|                                        |                                                   |
| <del></del>                            | İ                                                 |
| ······································ |                                                   |
|                                        |                                                   |
|                                        |                                                   |
|                                        |                                                   |
|                                        |                                                   |
|                                        |                                                   |
|                                        |                                                   |
|                                        |                                                   |