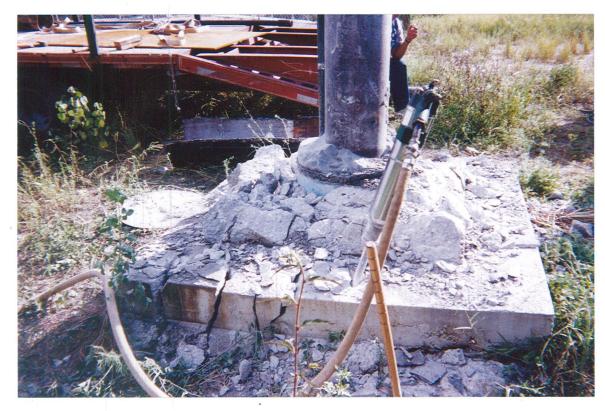

FORM 8P-59 July 1979

WELL DRILLER'S LOG

SOUTH FLORIDA WATER MANAGEMENT DISTRICT

PROJECT LWC-FAS WELL NO. 175. PW DATE 10/31/00

| Tim<br>DEPTH                          | DESCRIPTION - ROCK TYPE, COLOR, HARDNESS, OTHER                         |
|---------------------------------------|-------------------------------------------------------------------------|
| 0950                                  | Ed Rectanwald Arrived on site                                           |
|                                       | :                                                                       |
| 0955                                  | Tagged top of cement Stage NO.5@ 6.5 fl 615.                            |
|                                       |                                                                         |
| 1007                                  | Topped off Well w/ 4 sucks of Neat Cenent.<br>HSK × 1.26 ft3 = 5.04 ft3 |
|                                       | $43k \times 1.26 + 3 = 5.04 + 3$                                        |
| ,                                     | 5.04 ft3 - 0.7854 ft3 = 6.4 ft of L.ft                                  |
| · · · · ·                             |                                                                         |
|                                       | Cement grouted back to Land Surface.                                    |
|                                       | idellaria al contra il della la                                         |
|                                       | Well casing cut Approx. 18-Inch below grade                             |
| 1100                                  | Off site.                                                               |
|                                       |                                                                         |
|                                       |                                                                         |
|                                       |                                                                         |
| <br>                                  |                                                                         |
|                                       |                                                                         |
|                                       |                                                                         |
|                                       |                                                                         |
| · · · · · · · · · · · · · · · · · · · |                                                                         |
|                                       |                                                                         |
|                                       |                                                                         |
|                                       |                                                                         |
|                                       |                                                                         |
|                                       |                                                                         |
|                                       |                                                                         |
|                                       |                                                                         |
|                                       |                                                                         |
|                                       |                                                                         |
|                                       |                                                                         |
| 1                                     |                                                                         |