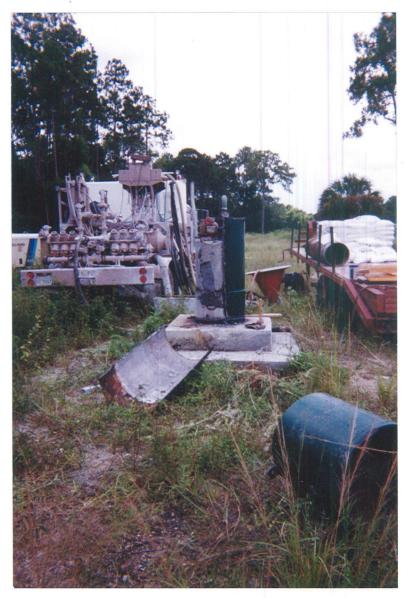

## SOUTH FLORIDA WATER MANAGEMENT DISTRICT

|                                        | PROJECT 175 WELL NO. 175-PW DATE 10/27/00         |
|----------------------------------------|---------------------------------------------------|
|                                        | I75-PW Plug : Abandonment                         |
| Time<br>DEPTH                          | DESCRIPTION - ROCK TYPE, COLOR, HARDNESS, OTHER   |
| 073040                                 | Ed Rectan wald - Onsite                           |
| 0900 m                                 | 318" dimeter Linesterre gravel on site            |
|                                        | 9,600 165 of gravel 4.80 TONS                     |
|                                        | •                                                 |
| 0945                                   | Began to pomp 313" gravel into open-hole section  |
|                                        | 270-1040'bls.                                     |
|                                        |                                                   |
| 1400 hr                                | Tagged gravel @ 822 ft bis.                       |
|                                        |                                                   |
| ISOOhr                                 | Beyon to 30 sacks of Neat Cerent.                 |
| 1510 hr                                | Finished pumping Neat rement Sluriy               |
|                                        | 1                                                 |
|                                        | - H-ann rulion Ram on 10/26/00 by MV Geoplysical  |
|                                        | indicate 460' of 12-inch diancharcesing plus 4301 |
|                                        | of Brinch diameter casing; TO @ 1040 bls.         |
| <br>                                   | - 2 hand copies recieved plos electronic Vasion,  |
| ·                                      |                                                   |
|                                        |                                                   |
|                                        |                                                   |
| <u> </u>                               |                                                   |
|                                        |                                                   |
|                                        |                                                   |
|                                        |                                                   |
| <del></del>                            | İ                                                 |
| ······································ |                                                   |
|                                        |                                                   |
|                                        |                                                   |
|                                        |                                                   |
|                                        |                                                   |
|                                        |                                                   |
|                                        |                                                   |
|                                        |                                                   |