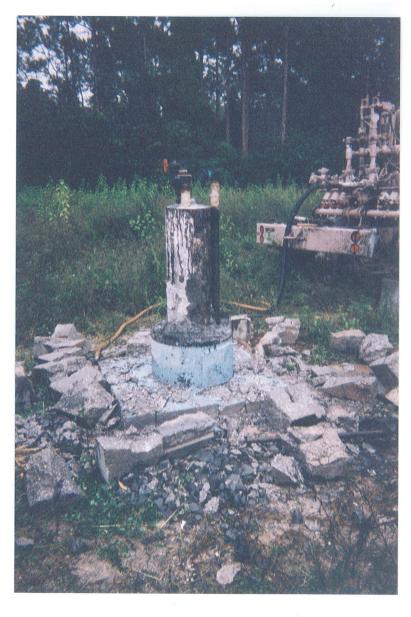

## SOUTH FLORIDA WATER MANAGEMENT DISTRICT

|                                        | PROJECT 175 WELL NO. 175-PW DATE 10/27/00         |
|----------------------------------------|---------------------------------------------------|
|                                        | I75-PW Plug : Abandonment                         |
| Time<br>DEPTH                          | DESCRIPTION - ROCK TYPE, COLOR, HARDNESS, OTHER   |
| 073040                                 | Ed Rectan wald - Onsite                           |
| 0900 m                                 | 318" dimeter Linesterre gravel on site            |
|                                        | 9,600 165 of gravel 4.80 TONS                     |
|                                        | •                                                 |
| 0945                                   | Began to pomp 313" gravel into open-hole section  |
|                                        | 270-1040'bls.                                     |
|                                        |                                                   |
| 1400 hr                                | Tagged gravel @ 822 ft bis.                       |
|                                        |                                                   |
| ISOOhr                                 | Beyon to 30 sacks of Neat Cerent.                 |
| 1510 hr                                | Finished pumping Neat rement Sluriy               |
|                                        | 1                                                 |
|                                        | - H-ann rulion Ram on 10/26/00 by MV Geoplysical  |
|                                        | indicate 460' of 12-inch diancharcesing plus 4301 |
|                                        | of Brinch diameter casing; TO @ 1040 bls.         |
| <br>                                   | - 2 hand copies recieved plos electronic Vasion,  |
| ·                                      |                                                   |
|                                        |                                                   |
|                                        |                                                   |
| <u> </u>                               |                                                   |
|                                        |                                                   |
|                                        |                                                   |
|                                        |                                                   |
| <del></del>                            | İ                                                 |
| ······································ |                                                   |
|                                        |                                                   |
|                                        |                                                   |
|                                        |                                                   |
|                                        |                                                   |
|                                        |                                                   |
|                                        |                                                   |
|                                        |                                                   |