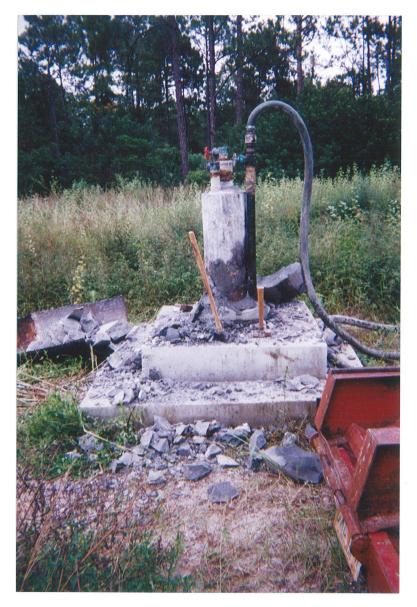

FORM 8P-59 July 1979

WELL DRILLER'S LOG

SOUTH FLORIDA WATER MANAGEMENT DISTRICT

PROJECT LWC-FAS WELL NO. 175. PW DATE 10/31/00

| Tim<br>DEPTH                          | DESCRIPTION - ROCK TYPE, COLOR, HARDNESS, OTHER                         |
|---------------------------------------|-------------------------------------------------------------------------|
| 0950                                  | Ed Rectanwald Arrived on site                                           |
|                                       | :                                                                       |
| 0955                                  | Tagged top of cement Stage NO.5@ 6.5 fl 615.                            |
|                                       |                                                                         |
| 1007                                  | Topped off Well w/ 4 sucks of Neat Cenent.<br>HSK × 1.26 ft3 = 5.04 ft3 |
|                                       | $43k \times 1.26 + 3 = 5.04 + 3$                                        |
| ,                                     | 5.04 ft3 - 0.7854 ft3 = 6.4 ft of L.ft                                  |
| · · · · ·                             |                                                                         |
|                                       | Cement grouted back to Land Surface.                                    |
|                                       | idellaria al contra il della la                                         |
|                                       | Well casing cut Approx. 18-Inch below grade                             |
| 1100                                  | Off site.                                                               |
|                                       |                                                                         |
|                                       |                                                                         |
|                                       |                                                                         |
| <br>                                  |                                                                         |
|                                       |                                                                         |
|                                       |                                                                         |
|                                       |                                                                         |
| · · · · · · · · · · · · · · · · · · · |                                                                         |
|                                       |                                                                         |
|                                       |                                                                         |
|                                       |                                                                         |
|                                       |                                                                         |
|                                       |                                                                         |
|                                       |                                                                         |
|                                       |                                                                         |
|                                       |                                                                         |
|                                       |                                                                         |
|                                       |                                                                         |
| 1                                     |                                                                         |