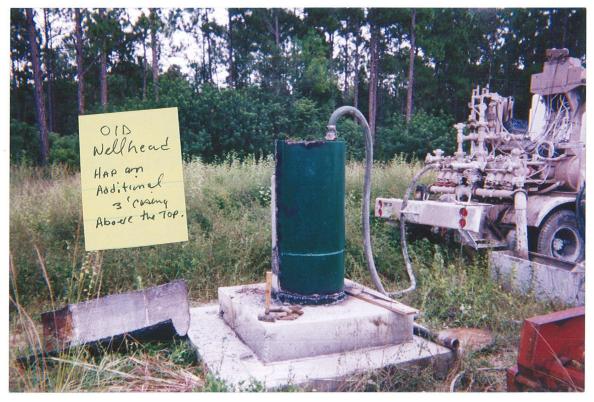

SEWMD Big (YOMES BASIN (Correspondences)

I-75 & Goldon Gula Canal Drill Sete. (Collin Count

I-75: EXIT 16 (RT 896) Fine Ridge Road First Traffic Light turn Left onto Ainport-Pulling Rd (RT31) South ONCE on RT-31 South; Goto the First Mujor Indusection RT-31 & R886/Golden Gake PKNY) TORM Left onto Golden Gale PKNY (FANT-886) and go Approx. Mile over de Golden Gale Overfads. TORM Left onto Golden Gale PKNY (FANT-886) and go Approx. Mile over de Golden Gale Overfads. Tormediately after the overpass, torn Right anto 62nd BW; go to the end of the Nord Immediately after the overpass, torn Right anto 62nd BW; go to the end of the Nord Immediately after the Shell rock Road that runs parallel to the I-75 Canal.

175-PW



I-75 Production way 10/31/00































#### WELL DRILLER'S LOG

## SOUTH FLORIDA WATER MANAGEMENT DISTRICT

|                                        | PROJECT 175 WELL NO. 175-PW DATE 10/27/00         |
|----------------------------------------|---------------------------------------------------|
|                                        | I75-PW Plug : Abandonment                         |
| Time<br>DEPTH                          | DESCRIPTION - ROCK TYPE, COLOR, HARDNESS, OTHER   |
| 073040                                 | Ed Rectan wald - Onsite                           |
| 0900 m                                 | 318" dimeter Linesterre gravel on site            |
|                                        | 9,600 165 of gravel 4.80 TONS                     |
|                                        | •