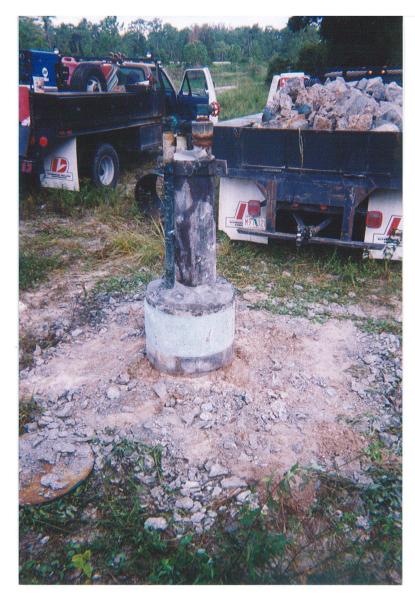

FORM 8P-59 July 1979

WELL DRILLER'S LOG

SOUTH FLORIDA WATER MANAGEMENT DISTRICT

PROJECT LWC-FAS WELL NO. 175. PW DATE 10/31/00

| Tim<br>DEPTH                          | DESCRIPTION - ROCK TYPE, COLOR, HARDNESS, OTHER                         |
|---------------------------------------|-------------------------------------------------------------------------|
| 0950                                  | Ed Rectanwald Arrived on site                                           |
|                                       | :                                                                       |
| 0955                                  | Tagged top of cement Stage NO.5@ 6.5 fl 615.                            |
|                                       |                                                                         |
| 1007                                  | Topped off Well w/ 4 sucks of Neat Cenent.<br>HSK × 1.26 ft3 = 5.04 ft3 |
|                                       | $43k \times 1.26 + 3 = 5.04 + 3$                                        |
| ,                                     | 5.04 ft3 - 0.7854 ft3 = 6.4 ft of L.ft                                  |
| · · · · ·                             |                                                                         |
|                                       | Cement grouted back to Land Surface.                                    |
|                                       | idellaria al contra il della la                                         |
|                                       | Well casing cut Approx. 18-Inch below grade                             |
| 1100                                  | Off site.                                                               |
|                                       |                                                                         |
|                                       |                                                                         |
|                                       |                                                                         |
| <br>                                  |                                                                         |
|                                       |                                                                         |
|                                       |                                                                         |
|                                       |                                                                         |
| · · · · · · · · · · · · · · · · · · · |                                                                         |
|                                       |                                                                         |
|                                       |                                                                         |
|                                       |                                                                         |
|                                       |                                                                         |
|                                       |                                                                         |
|                                       |                                                                         |
|                                       |                                                                         |
|                                       |                                                                         |
|                                       |                                                                         |
|                                       |                                                                         |
| 1                                     |                                                                         |