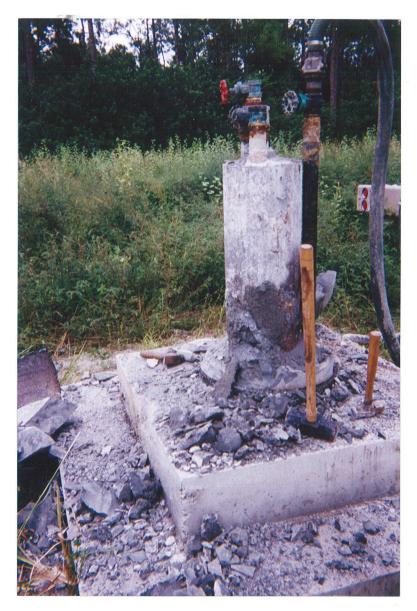

FORM 8P-59 July 1979

WELL DRILLER'S LOG

SOUTH FLORIDA WATER MANAGEMENT DISTRICT

PROJECT LWC-FAS WELL NO. 175. PW DATE 10/31/00

| Tim<br>DEPTH                          | DESCRIPTION - ROCK TYPE, COLOR, HARDNESS, OTHER                         |
|---------------------------------------|-------------------------------------------------------------------------|
| 0950                                  | Ed Rectanwald Arrived on site                                           |
|                                       | :                                                                       |
| 0955                                  | Tagged top of cement Stage NO.5@ 6.5 fl 615.                            |
|                                       |                                                                         |
| 1007                                  | Topped off Well w/ 4 sucks of Neat Cenent.<br>HSK × 1.26 ft3 = 5.04 ft3 |
|                                       | $43k \times 1.26 + 3 = 5.04 + 3$                                        |
| ,                                     | 5.04 ft3 - 0.7854 ft3 = 6.4 ft of L.ft                                  |
| · · · · ·                             |                                                                         |
|                                       | Cement grouted back to Land Surface.                                    |
|                                       | idellaria al contra il della la                                         |
|                                       | Well casing cut Approx. 18-Inch below grade                             |
| 1100                                  | Off site.                                                               |
|                                       |                                                                         |
|                                       |                                                                         |
|                                       |                                                                         |
| <br>                                  |                                                                         |
|                                       |                                                                         |
|                                       |                                                                         |
|                                       |                                                                         |
| · · · · · · · · · · · · · · · · · · · |                                                                         |
|                                       |                                                                         |
|                                       |                                                                         |
|                                       |                                                                         |
|                                       |                                                                         |
|                                       |                                                                         |
|                                       |                                                                         |
|                                       |                                                                         |
|                                       |                                                                         |
|                                       |                                                                         |
|                                       |                                                                         |
| 1                                     |                                                                         |