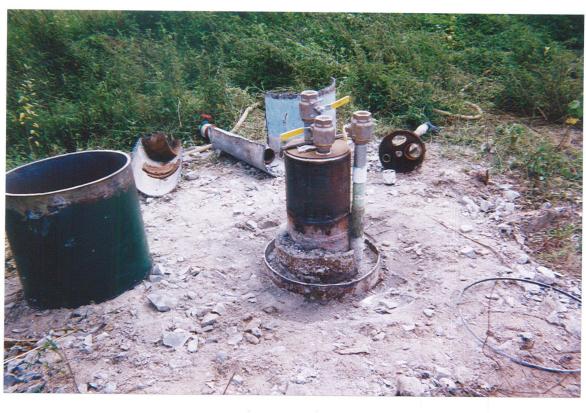

#### WELL DRILLER'S LOG

## SOUTH FLORIDA WATER MANAGEMENT DISTRICT

| F                                     | PROJECT LWC FAS WELL NO. 175-PW DATE 10/30/00                   |
|---------------------------------------|-----------------------------------------------------------------|
| 1                                     | I75-PW Plug & Abandon ment                                      |
| Time<br>DEPTH                         | DESCRIPTION - ROCK TYPE, COLOR, HARDNESS, OTHER                 |
| 1038hz                                | Mike Bonnett - on site                                          |
|                                       |                                                                 |
|                                       | - 6 youds of 3/8" dimeter Linestme gravel installed.            |
|                                       | 01 10127/00                                                     |
|                                       | Tremic set @ 877 bis to pump 30sks of reaf comment              |
| 1140 hr                               | Tagged topot 1st rement Stage @ 800 ft bis.                     |
| ·                                     |                                                                 |
|                                       | Casing Volome Calculations :                                    |
|                                       | 8" Cosing Volume = 0.3382 f13 x 432' = 146 ft3                  |
|                                       | = 146 ft 3 x 7.46 gals = 1092 gallons,<br>ft 3                  |
|                                       | <del>413</del>                                                  |
| ·                                     | 12" Cosing volume = 0.7854 ft3 x 460' = 361.3 fts               |
|                                       | = 361.3 ft3 x 7.46 gals -2, 695 gals.<br>ft3                    |
|                                       | <del></del>                                                     |
|                                       | Cement Stage Number # 1                                         |
|                                       | 30 sks new x 1.26 ft3 = 37.8 ft3                                |
|                                       |                                                                 |
|                                       | 37.8 ft3 - 0.3382 ft3 (8" comp) = 112 ft of L.                  |
|                                       | fł                                                              |
|                                       | Theoretical tag after first stage = 778 'bis                    |
|                                       | Physical tag ofter first stage 800 bls.                         |
|                                       |                                                                 |
| · · · · · · · · · · · · · · · · · · · | Culiper total Volume = 626ft3                                   |
|                                       | Culiper total casing Vilome = 503ft3                            |
|                                       | Calculated Casing Volume = 507ft3                               |
|                                       | Calculated Cement Volome = 273 Sacks.                           |
|                                       |                                                                 |
|                                       | Cervent Stage NO. 2                                             |
| 1350nn                                | Stanted pumping 8% coment/bentmite Slorry                       |
|                                       | Total Nombr of Sacks 72                                         |
|                                       | Nomber of briefs 24                                             |
|                                       | Vield per sack = 1.86<br>Memorial Slarry Weight = 12 & the land |