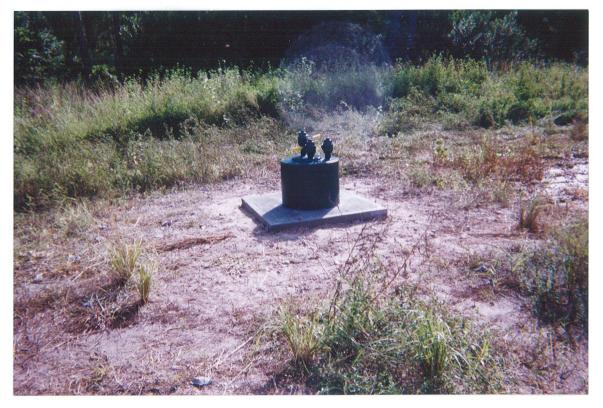

SEWMD Big (YOMES BASIN (Correspondences)

I-75 & Goldon Gula Canal Drill Sete. (Collin Count

I-75: EXIT 16 (RT 896) Fine Ridge Road First Traffic Light turn Left onto Ainport-Pulling Rd (RT31) South ONCE on RT-31 South; Goto the First Mujor Indusection RT-31 & R886/Golden Gake PKNY) TORM Left onto Golden Gale PKNY (FANT-886) and go Approx. Mile over de Golden Gale Overfads. TORM Left onto Golden Gale PKNY (FANT-886) and go Approx. Mile over de Golden Gale Overfads. Tormediately after the overpass, torn Right anto 62nd BW; go to the end of the Nord Immediately after the overpass, torn Right anto 62nd BW; go to the end of the Nord Immediately after the Shell rock Road that runs parallel to the I-75 Canal.

175-PW



I-75 Production way 10/31/00































#### WELL DRILLER'S LOG

## SOUTH FLORIDA WATER MANAGEMENT DISTRICT

|                                        | PROJECT 175 WELL NO. 175-PW DATE 10/27/00         |
|----------------------------------------|---------------------------------------------------|
|                                        | I75-PW Plug : Abandonment                         |
| Time<br>DEPTH                          | DESCRIPTION - ROCK TYPE, COLOR, HARDNESS, OTHER   |
| 073040                                 | Ed Rectan wald - Onsite                           |
| 0900 m                                 | 318" dimeter Linesterre gravel on site            |
|                                        | 9,600 165 of gravel 4.80 TONS                     |
|                                        |