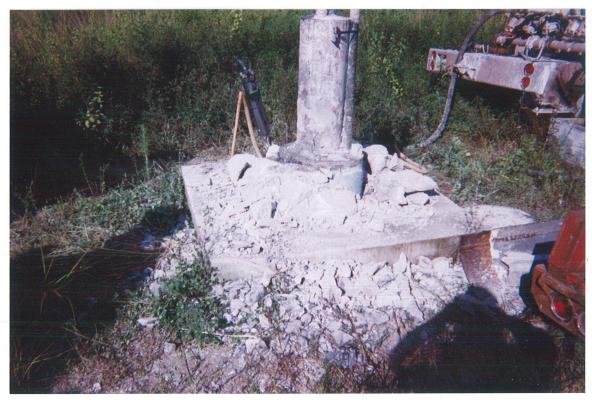

FORM 8P-59 July 1979

WELL DRILLER'S LOG

SOUTH FLORIDA WATER MANAGEMENT DISTRICT

PROJECT LWC-FAS WELL NO. 175. PW DATE 10/31/00

| Tim<br>DEPTH                          | DESCRIPTION - ROCK TYPE, COLOR, HARDNESS, OTHER                         |
|---------------------------------------|-------------------------------------------------------------------------|
| 0950                                  | Ed Rectanwald Arrived on site                                           |
|                                       | :                                                                       |
| 0955                                  | Tagged top of cement Stage NO.5@ 6.5 fl 615.                            |
|                                       |                                                                         |
| 1007                                  | Topped off Well w/ 4 sucks of Neat Cenent.<br>HSK × 1.26 ft3 = 5.04 ft3 |
|                                       | $43k \times 1.26 + 3 = 5.04 + 3$                                        |
| ,                                     | 5.04 ft3 - 0.7854 ft3 = 6.4 ft of L.ft                                  |
| · · · · ·                             |                                                                         |
|                                       | Cement grouted back to Land Surface.                                    |
|                                       | idellaria al contra il della la                                         |
|                                       | Well casing cut Approx. 18-Inch below grade                             |
| 1100                                  | Off site.                                                               |
|                                       |                                                                         |
|                                       |                                                                         |
|                                       |                                                                         |
| <br>                                  |                                                                         |
|                                       |                                                                         |
|                                       |                                                                         |
|                                       |                                                                         |
| · · · · · · · · · · · · · · · · · · · |                                                                         |
|                                       |                                                                         |
|                                       |                                                                         |
|                                       |                                                                         |
|                                       |                                                                         |
|                                       |                                                                         |
|                                       |                                                                         |
|                                       |                                                                         |
|                                       |                                                                         |
|                                       |                                                                         |
|                                       |                                                                         |
| 1                                     |                                                                         |