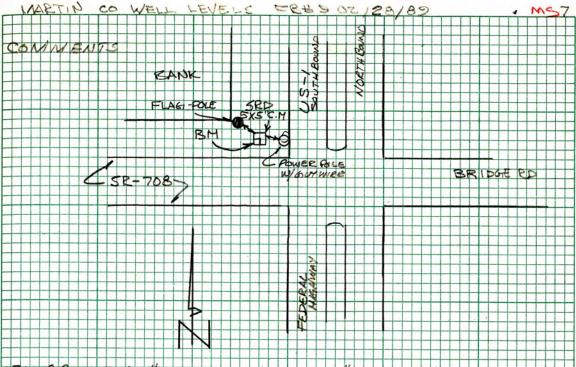

|                                         | 23.80              |                                      |
|        | 6.62     | 30,42                                   |                                         | 23.80              |                                      |
|        |          | 30.42                                   |                                         | 23.80              |                                      |
|        |          | 30,42                                   |                                         | 23.80              |                                      |
|        | 6.62     | .30.42<br>NIT10 01                      |                                         | 23.80              |                                      |



BH BRIDGE RD#1 IS A S. B. D. SXS "CONC RIW MON AT THE N.W. COE OF US-1 (FERERAL HIGHWAY)+ SE-708 (BRIDGE RD) ELEU. IS ON TOP OF S.W. COR OF MON MON IS 2. ABOVE GIRND LEVEL AT THE S.E. COR. OF BANK PARKING LOT MON IS 12.0' S.E OF A FLAGE POLE AND 7.0' N.W. OF APOWER POLE W/AGUY WIRE

|                                     | C allow                              |                                         |
|-------------------------------------|--------------------------------------|-----------------------------------------|
| MARTIN CO WELL EVELS FRE 3 02/28/89 | MARTIN CO WELL LEVELS FE# 9 02/28/89 | m5 8                                    |
| STA + HU - ELEV BMELEV              |                                      |                                         |
| 30.42