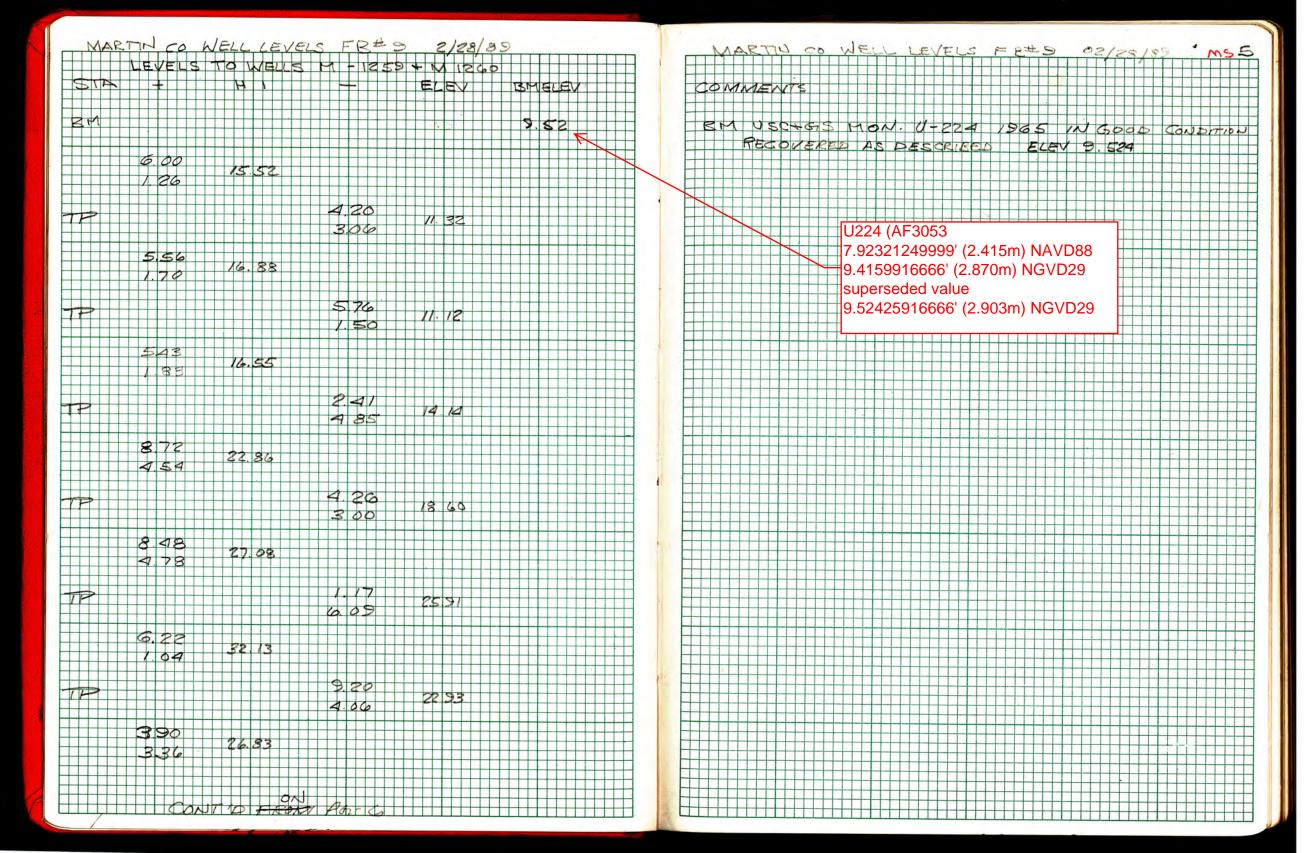

| +++++   |        | D WELLS                                 | M-1200                                  | LN 1940                                 | CONT'S FOR | De Lite |
|---------|--------|-----------------------------------------|-----------------------------------------|-----------------------------------------|------------|---------|
|         |        |                                         |                                         |                                         |            |         |
| ATA     | +      | HI                                      |                                         | ELEV                                    | BM ELEV    |         |
|         |        |                                         |                                         |                                         |            |         |
|         |        |                                         |                                         |                                         |            | +++++   |
| BM      |        |                                         |                                         |                                         | 16.11      |         |
|         |        |                                         |                                         |                                         |            | ++++++  |
|         |        |                                         |                                         |                                         |            | ++++++  |
|         | 3.82   |                                         |                                         |                                         |            |         |
|         | 3.44   | 19.93                                   |                                         |                                         |            |         |
|         | 3.44   |                                         |                                         |                                         |            |         |
|         |        |                                         |                                         |                                         |            |         |
| 1       | 1      |                                         | 5.20                                    | 14.73                                   |            |         |
| JELL    | M 1260 |                                         | 2.04                                    | 14.13                                   |            |         |
| +++++   |        |                                         | 6.00                                    |                                         |            |         |
|         |        |                                         |                                         |                                         |            |         |
|         | 5.36   | 20.09                                   |                                         |                                         |            | ++++++  |
|         | 1.90   | =9.47                                   | +++++++++++++++++++++++++++++++++++++++ |                                         |            | +++++   |
|         | 1.0    |                                         |                                         |                                         |            |         |
|         |        |                                         | 100                                     |                                         |            | ++++++  |
| JEI, #  | 1 1259 | +++++++++++++++++++++++++++++++++++++++ | 5.22                                    | 14.87                                   |            |         |
| -puller | 1 cor  |                                         | 2.04                                    | 17.91                                   |            |         |
|         |        |                                         |                                         |                                         |            |         |
|         | 4.52   | +++++++++++++++++++++++++++++++++++++++ |                                         | +++++++++++++++++++++++++++++++++++++++ |            | +++++   |
|         |        | 19.39                                   |                                         |                                         |            |         |
|         | 2.74   |                                         |                                         |                                         |            |         |
|         |        |                                         |                                         |                                         |            | ++++++  |
|         |        |                                         | 3.28                                    |                                         |            |         |
| BM      |        |                                         |                                         | 16.11                                   | 16 11      |         |
|         |        |                                         | 3.98                                    |                                         |            | ++++++  |
| ++++    |        |                                         |                                         |                                         |            | ++++++  |
|         |        |                                         |                                         |                                         |            |         |
|         |        |                                         |                                         |                                         |            | +++++   |
|         |        |                                         |                                         |                                         |            | +++++   |
|         |        |                                         |                                         |                                         |            |         |
|         |        |                                         |                                         |                                         |            |         |
|         |        |                                         | +++++++++++++++++++++++++++++++++++++++ |                                         |            | +++++   |
|         |        |                                         |                                         |                                         |            |         |
|         |        |                                         |                                         |                                         |            |         |
| ++++    |        |                                         |                                         |                                         |            | +++++   |
|         |        |                                         |                                         |                                         |            |         |
|         |        |                                         |                                         |                                         |            |         |
|         |        |                                         |                                         |                                         |            | +++++   |
|         |        |                                         |                                         |                                         |            |         |
|         |        |                                         |                                         |                                         |            |         |
|         |        |                                         |                                         |                                         |            |         |
|         |        |                                         | +++++++++++++++++++++++++++++++++++++++ |                                         |            | +++++   |
|         |        |                                         |                                         |                                         |            |         |
|         |        |                                         |                                         |                                         |            |         |
|         |        |                                         |                                         |                                         |            | +++++   |
|         |        |                                         |                                         |                                         |            |         |
|         |        |                                         |                                         |                                         |            |         |
|         |        |                                         |                                         |                                         |            | +++++   |
|         |        |                                         |                                         |                                         |            | +++++   |
|         |        |                                         |                                         |                                         |            |         |
|         |        |                                         |                                         |                                         |            |         |
|         |        |                                         |                                         | +++++++++++++++++++++++++++++++++++++++ |            | +++++   |
|         |        |                                         |                                         |                                         |            |         |
|         |        |                                         |                                         |                                         |            |         |
|         |        |                                         |                                         |                                         |            |         |