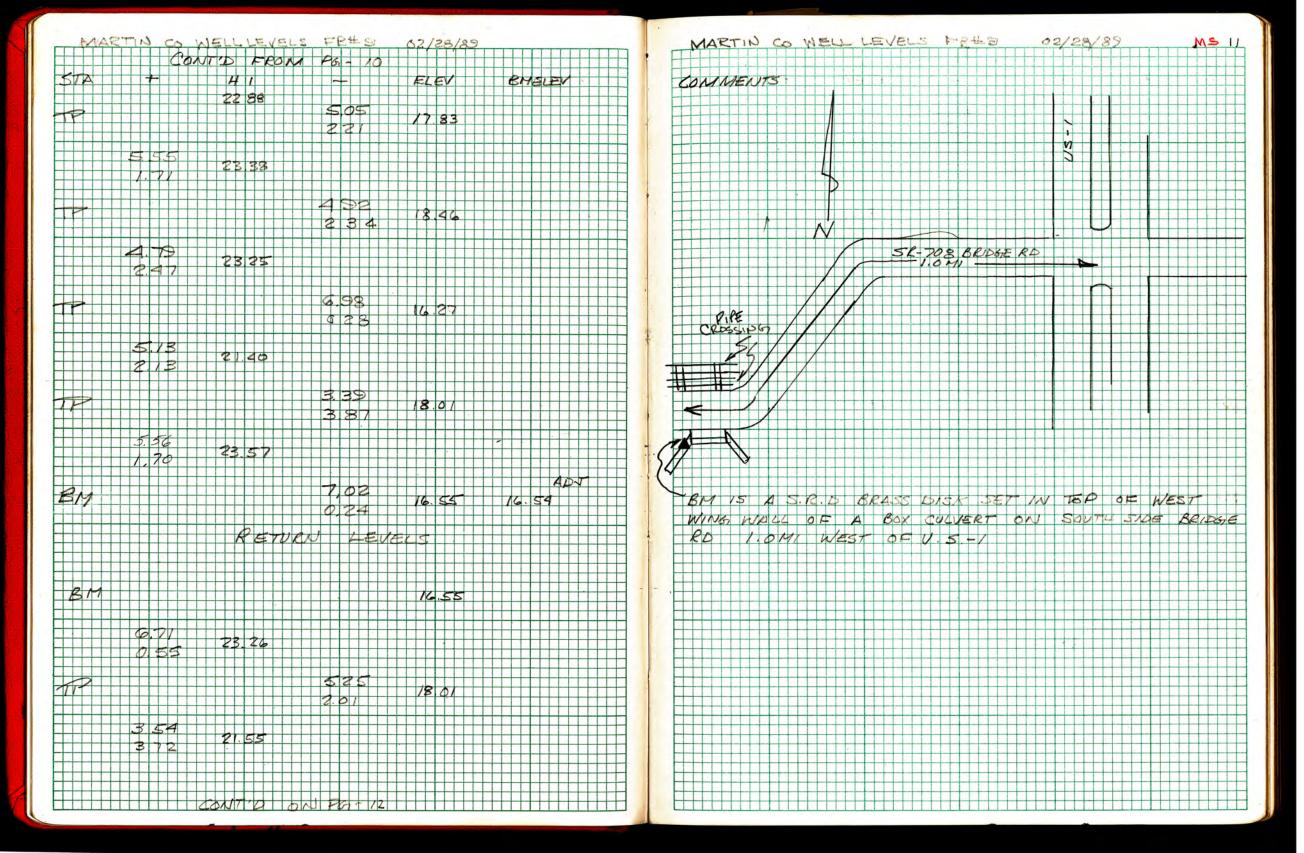

|                                         | +++++++++++++++++++++++++++++++++++++++ | ┼┼┼┼┠┝┼┼┼  | +++4 |                                      |     |
|      |          |                                         |                                         |                                         |            |      |                                      |     |
|      |          |                                         |                                         |                                         |            |      |                                      | +++ |
|      |          |                                         |                                         |                                         |            |      |                                      |     |





| MARTIN CO WELL LEVELS FEED 02/28/89                                                                                                                        | MARTIN CO WELL LEVELS FREE 62/28/39 MS 12 |
|------------------------------------------------------------------------------------------------------------------------------------------------------------|-------------------------------------------|
|                                                                                                                                                            | MARIN COWELL CEVELS                       |
| CONTID FROM PG-11                                                                                                                                          |