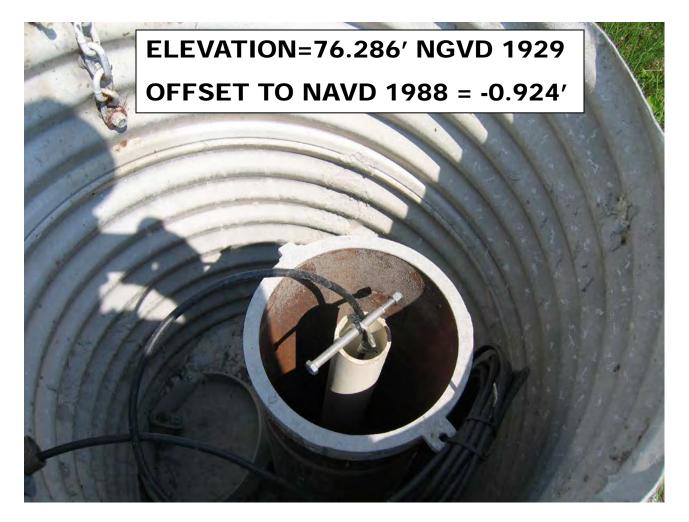

Reference mark:

Mark on the underside of the

Stilling Well Lid
New Reference
Mark El.76.286'
(NGVD '29) (Wrote
-0.924' to NAVD 1988).
Initials: Keith & Schnars

Date: 7/26/05

written at the mark:

El. **76.27**'

Date: None previous
By: None previous

Reference Mark location:

Mark on the underside of the 10'

(south) Stilling Well Lid

10ft (South) Stilling Well:

Reference mark:

Mark on the underside of the

Stilling Well Lid
New Reference
Mark El. 76.516'
(NGVD '29) (Wrote
-0.924' to NAVD 1988).
Initials: Keith & Schnars

Date: 7/26/05

written at the mark:

El. **76.51**'

Date: None previous
By: None previous

Reference Mark location: Mark on the underside of the 10'

(south) Stilling Well Lid

Party Chief: <u>R. Stoddard</u>
Survey Date: <u>July 05, 2005</u>

## 10FT STILLING WELL PIPE

Keith and Schnars, P.A. 7/26/05