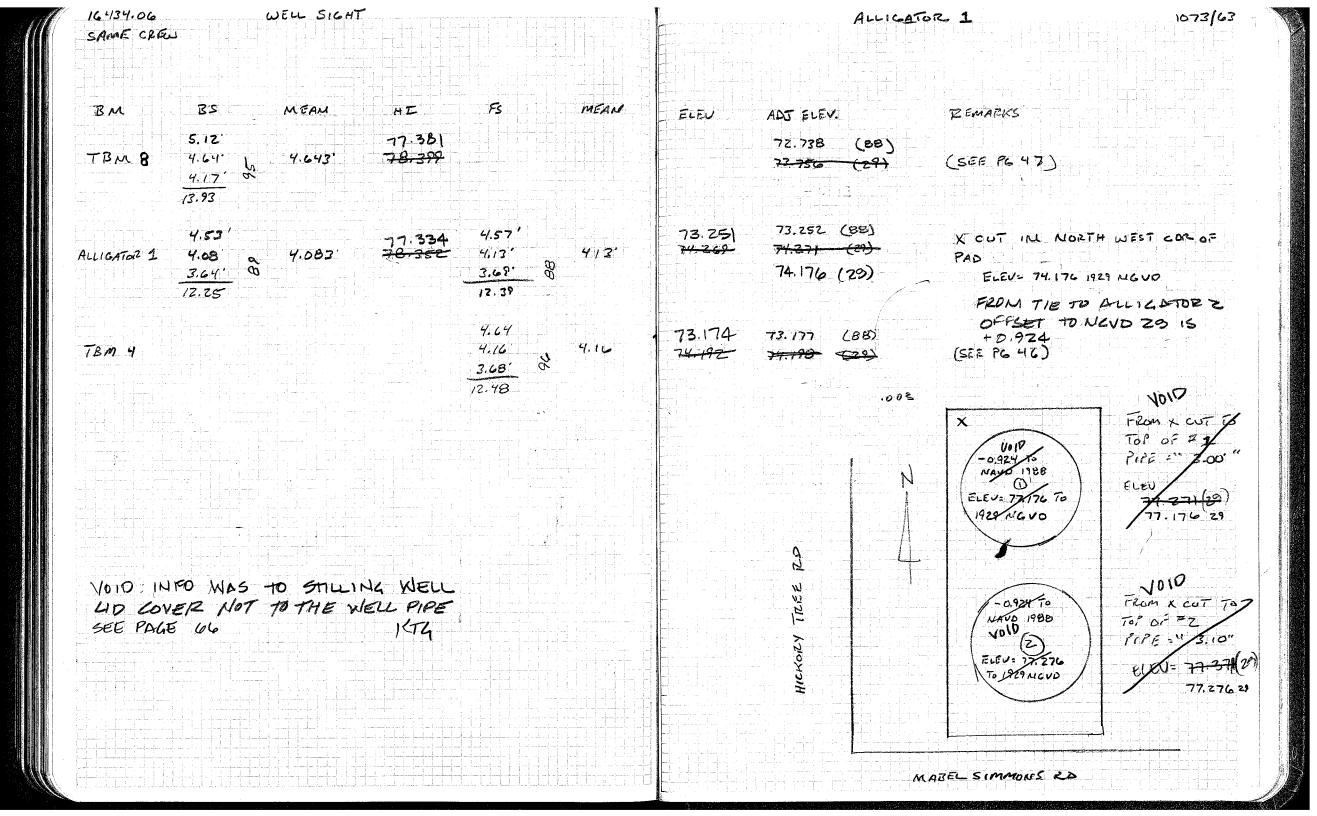

This stilling well, known as ALLIGATOR 1, is located in Osceola County, Florida.

Elevations at the structure were determined by a combination of differential leveling and direct and indirect measurements. Elevations are based on National Geodetic Survey Benchmarks "C 576" and "D 576" Second Order, Class 1 vertical control monuments and S.F.W.M.D. Benchmark "ALLIGATOR 2" a Third Order (no class is given) benchmark. The elevations for "C 576" and "D 576" are based on N.A.V.D. 88 (North American Vertical Datum of 1988), which were determined by differential leveling and adjusted by the National Geodetic Survey in September 2004.

Benchmark "ALLIGATOR 2" is a SFWMD aluminum disk stamped "ALLIGATOR #2 1998 BM", and has a published NGVD 29 elevation of 71.770'. The benchmark is set in a 8ft x 3.5 ft concrete slab, between the 24" and 30" corrugated metal pipes housings around the two wells on a concrete slab. The benchmark is located from the intersection of Hickory Tree Road (County Road 534), and Mabel Simmons Road, go east on Mabel Simmons Road for 0.1 mile to West Shore Drive and station location. The station is located 13 feet north of the centerline of Mabel Simmons Drive, and 94 feet west of the centerline of West Shore Drive.