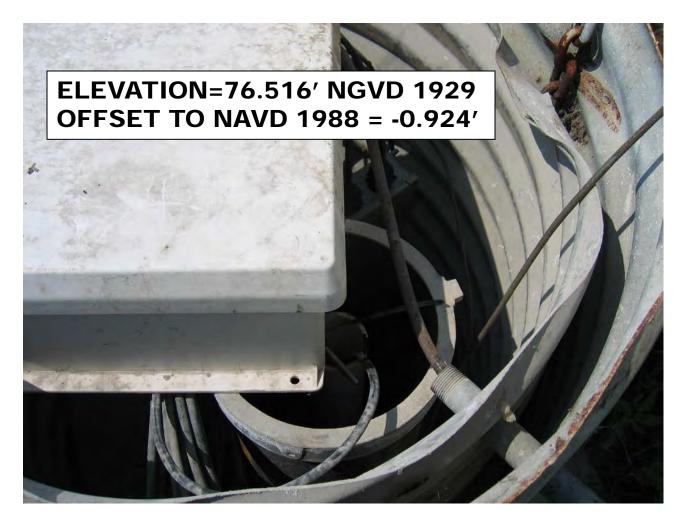

Date: None previous
By: None previous

Reference Mark location:

Mark on the underside of the 10'

(south) Stilling Well Lid

10ft (South) Stilling Well:

Reference mark:

Mark on the underside of the

Stilling Well Lid
New Reference
Mark El. 76.516'
(NGVD '29) (Wrote
-0.924' to NAVD 1988).
Initials: Keith & Schnars

Date: 7/26/05

written at the mark:

El. **76.51**'

Date: None previous
By: None previous

Reference Mark location: Mark on the underside of the 10'

(south) Stilling Well Lid

Party Chief: <u>R. Stoddard</u>
Survey Date: <u>July 05, 2005</u>

## 10FT STILLING WELL PIPE

Keith and Schnars, P.A. 7/26/05