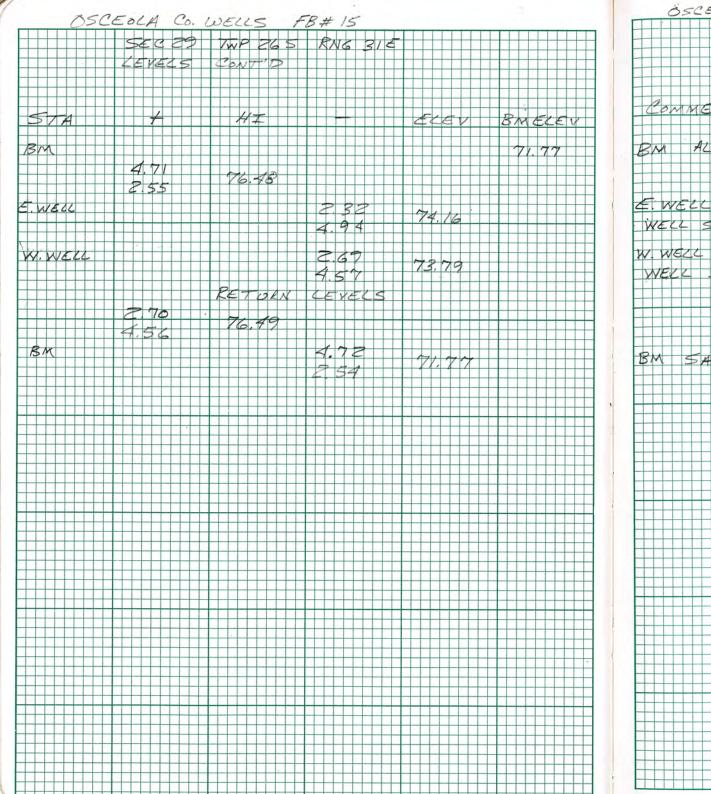

This stilling well, known as ALLIGATOR 1, is located in Osceola County, Florida.

Elevations at the structure were determined by a combination of differential leveling and direct and indirect measurements. Elevations are based on National Geodetic Survey Benchmarks "C 576" and "D 576" Second Order, Class 1 vertical control monuments and S.F.W.M.D. Benchmark "ALLIGATOR 2" a Third Order (no class is given) benchmark. The elevations for "C 576" and "D 576" are based on N.A.V.D. 88 (North American Vertical Datum of 1988), which were determined by differential leveling and adjusted by the National Geodetic Survey in September 2004.

Benchmark "ALLIGATOR 2" is a SFWMD aluminum disk stamped "ALLIGATOR #2 1998 BM", and has a published NGVD 29 elevation of 71.770'. The benchmark is set in a 8ft x 3.5 ft concrete slab, between the 24" and 30" corrugated metal pipes housings around the two wells on a concrete slab. The benchmark is located from the intersection of Hickory Tree Road (County Road 534), and Mabel Simmons Road, go east on Mabel Simmons Road for 0.1 mile to West Shore Drive and station location. The station is located 13 feet north of the centerline of Mabel Simmons Drive, and 94 feet west of the centerline of West Shore Drive.