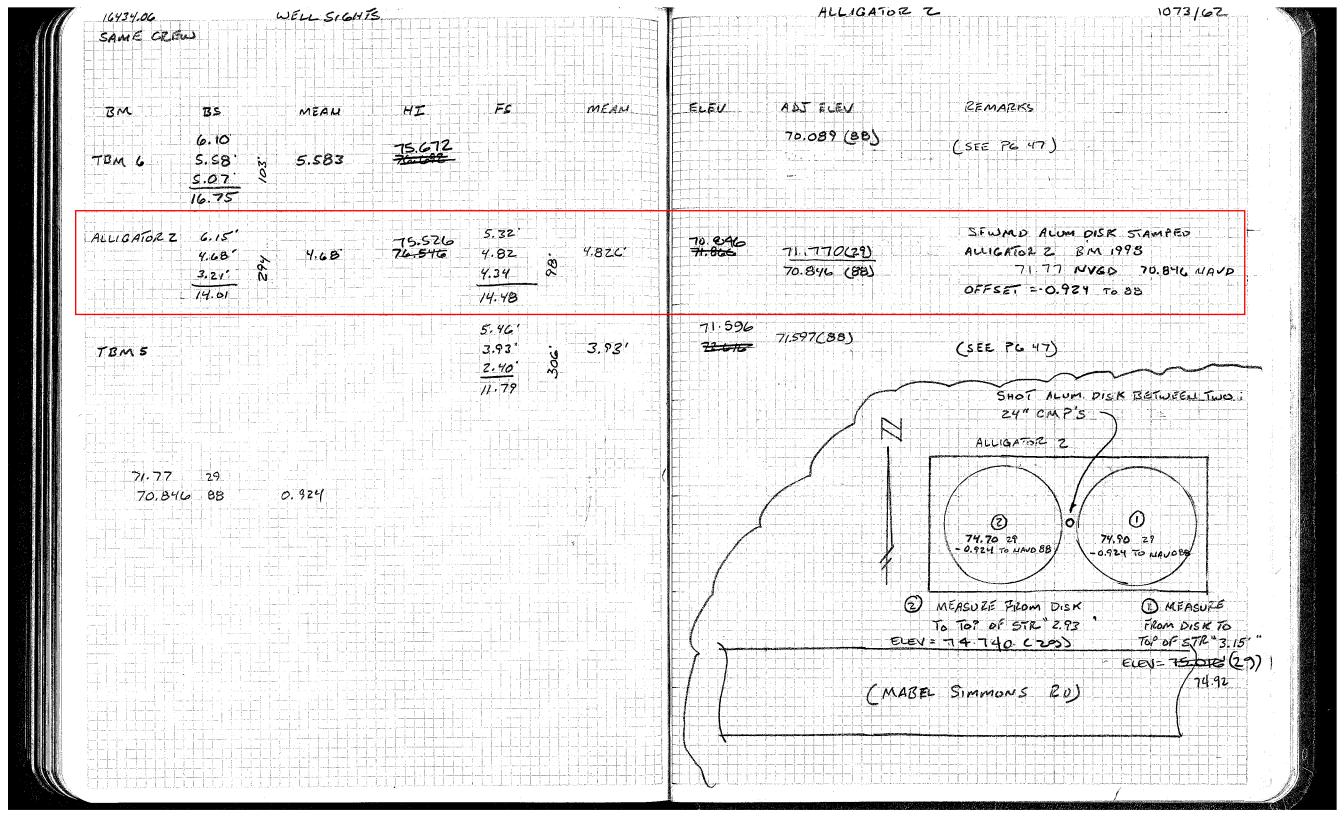

Benchmark "ALLIGATOR 2" is a SFWMD aluminum disk stamped "ALLIGATOR #2 1998 BM", and has a published NGVD 29 elevation of 71.770'. The benchmark is set in a 8ft x 3.5 ft concrete slab, between the 24" and 30" corrugated metal pipes housings around the two wells on a concrete slab. The benchmark is located from the intersection of Hickory Tree Road (County Road 534), and Mabel Simmons Road, go east on Mabel Simmons Road for 0.1 mile to West Shore Drive and station location. The station is located 13 feet north of the centerline of Mabel Simmons Drive, and 94 feet west of the centerline of West Shore Drive.