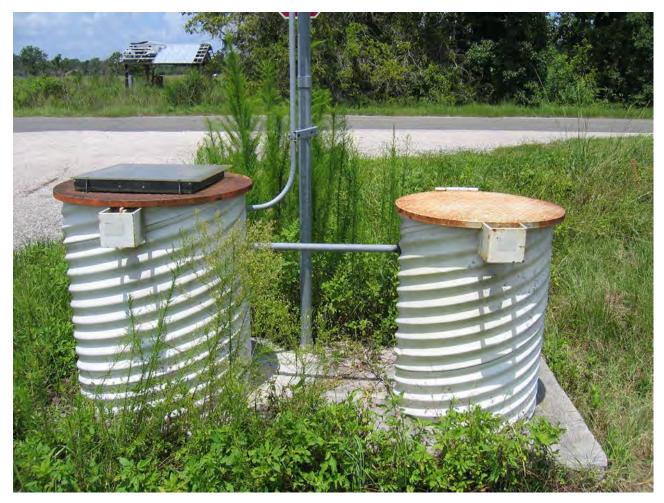

All level runs meet or exceed the formula of the Square Root in miles of the level run multiplied by 0.03'.

Keith and Schnars, P.A.

7/26/05

THE 10FT WELL IS ON THE LEFT & 20FT WELL ON THE RIGHT

Keith and Schnars, P.A.