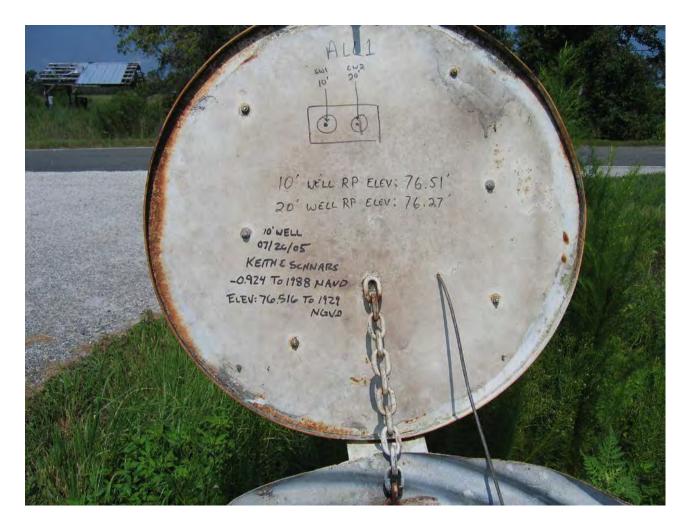

Reference mark:

Mark on the underside of the

Stilling Well Lid
New Reference
Mark El.76.286'
(NGVD '29) (Wrote
-0.924' to NAVD 1988).
Initials: Keith & Schnars

Date: 7/26/05

written at the mark:

El. **76.27**'

Date: None previous
By: None previous

Reference Mark location:

Mark on the underside of the 10'

(south) Stilling Well Lid

10ft (South) Stilling Well:

Reference mark:

Mark on the underside of the

Stilling Well Lid
New Reference
Mark El. 76.516'
(NGVD '29) (Wrote
-0.924' to NAVD 1988).
Initials: Keith & Schnars

Date: 7/26/05

written at the mark:

El. **76.51**'

Date: None previous
By: None previous

Reference Mark location: Mark on the underside of the 10'

(south) Stilling Well Lid

Party Chief: <u>R. Stoddard</u>
Survey Date: <u>July 05, 2005</u>

7/26/05

10FT STILLING WELL

Keith and Schnars, P.A.

7/26/05