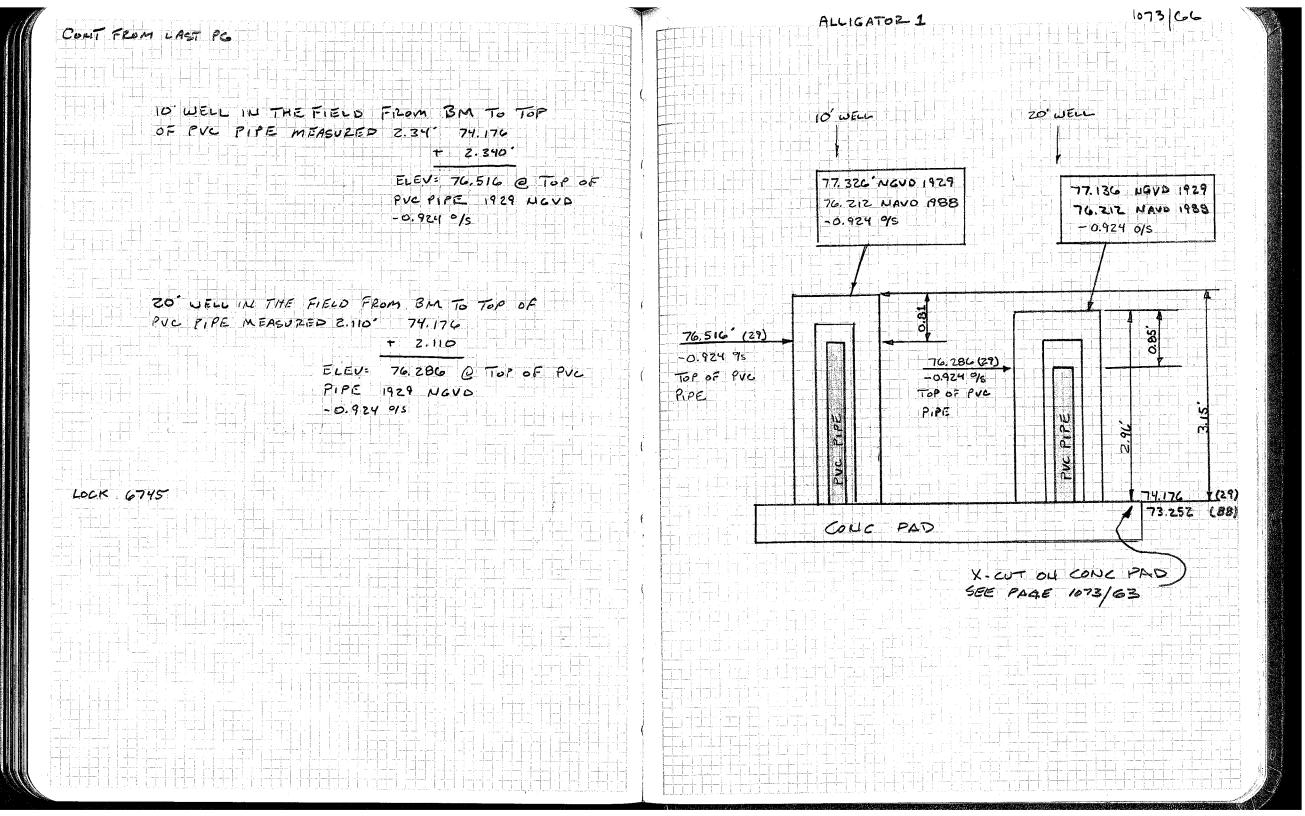

Reference mark:

Mark on the underside of the

Stilling Well Lid
New Reference
Mark El.76.286'
(NGVD '29) (Wrote
-0.924' to NAVD 1988).
Initials: Keith & Schnars

Date: 7/26/05

written at the mark:

El. **76.27**'

Date: None previous
By: None previous

Reference Mark location:

Mark on the underside of the 10'

(south) Stilling Well Lid

10ft (South) Stilling Well:

Reference mark:

Mark on the underside of the

Stilling Well Lid
New Reference
Mark El. 76.516'
(NGVD '29) (Wrote
-0.924' to NAVD 1988).
Initials: Keith & Schnars

Date: 7/26/05

written at the mark:

El. **76.51**'

Date: None previous
By: None previous

Reference Mark location: Mark on the underside of the 10'

(south) Stilling Well Lid

Party Chief: <u>R. Stoddard</u>
Survey Date: <u>July 05, 2005</u>