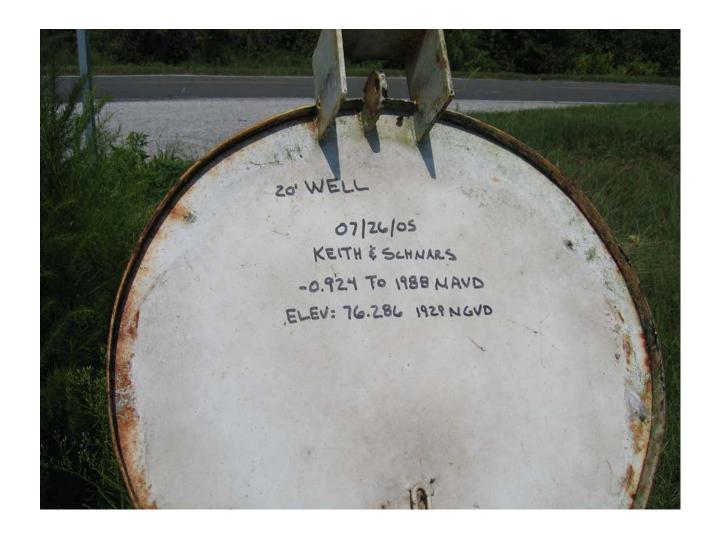

Reference mark:

Mark on the underside of the

Stilling Well Lid
New Reference
Mark El.76.286'
(NGVD '29) (Wrote
-0.924' to NAVD 1988).
Initials: Keith & Schnars

Date: 7/26/05

written at the mark:

El. **76.27**'

## **20FT STILLING WELL**

Keith and Schnars, P.A.

7/26/05