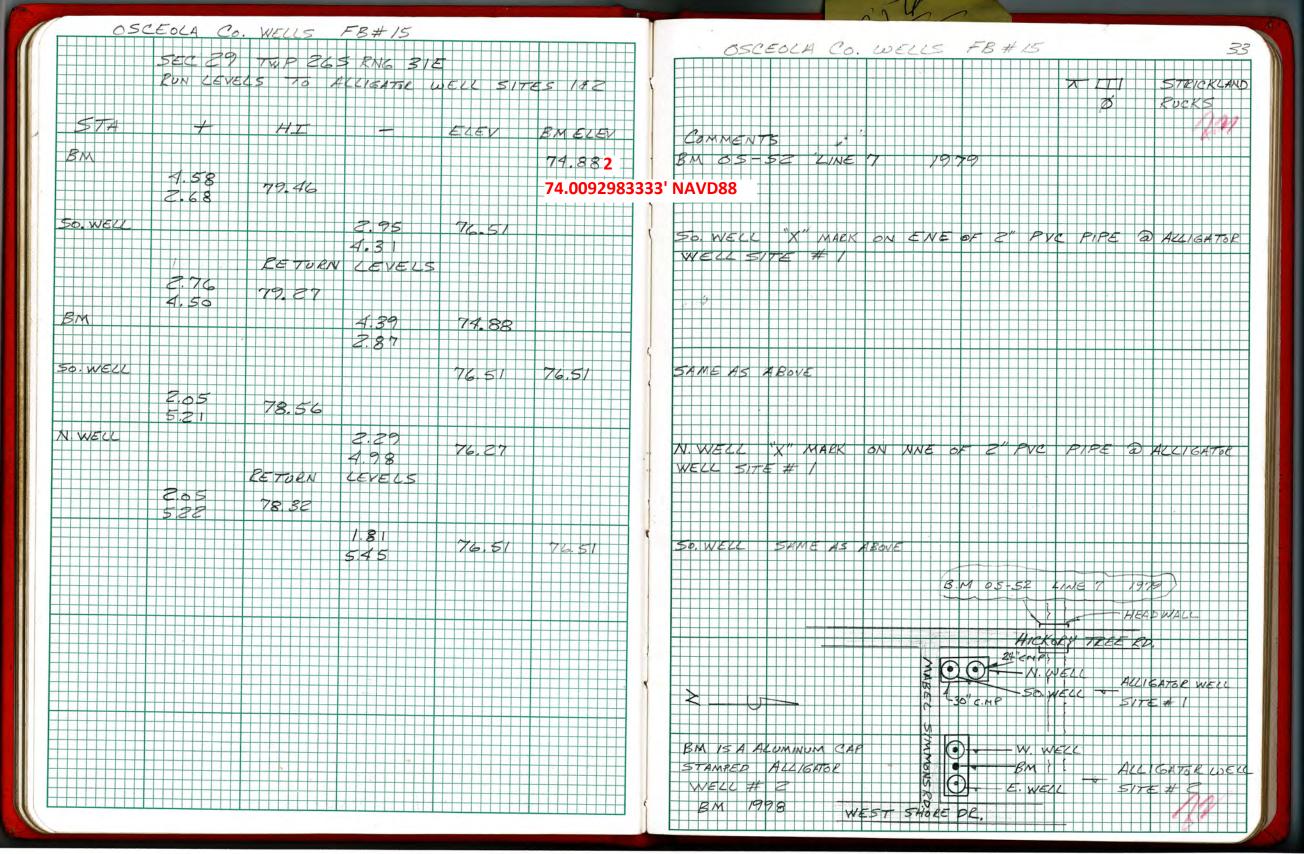

This stilling well, known as ALLIGATOR 1, is located in Osceola County, Florida.

Elevations at the structure were determined by a combination of differential leveling and direct and indirect measurements. Elevations are based on National Geodetic Survey Benchmarks "C 576" and "D 576" Second Order, Class 1 vertical control monuments and S.F.W.M.D. Benchmark "ALLIGATOR 2" a Third Order (no class is given) benchmark. The elevations for "C 576" and "D 576" are based on N.A.V.D. 88 (North American Vertical Datum of 1988), which were determined by differential leveling and adjusted by the National Geodetic Survey in September 2004.

Benchmark "ALLIGATOR 2" is a SFWMD aluminum disk stamped "ALLIGATOR #2 1998 BM", and has a published NGVD 29 elevation of 71.770'. The benchmark is set in a 8ft x 3.5 ft concrete slab, between the 24" and 30" corrugated metal pipes housings around the two wells on a concrete slab. The benchmark is located from the intersection of Hickory Tree Road (County Road 534), and Mabel Simmons Road, go east on Mabel Simmons Road for 0.1 mile to West Shore Drive and station location. The station is located 13 feet north of the centerline of Mabel Simmons Drive, and 94 feet west of the centerline of West Shore Drive.

All level runs meet or exceed the formula of the Square Root in miles of the level run multiplied by 0.03'.

Keith and Schnars, P.A.

7/26/05

THE 10FT WELL IS ON THE LEFT & 20FT WELL ON THE RIGHT

Keith and Schnars, P.A.