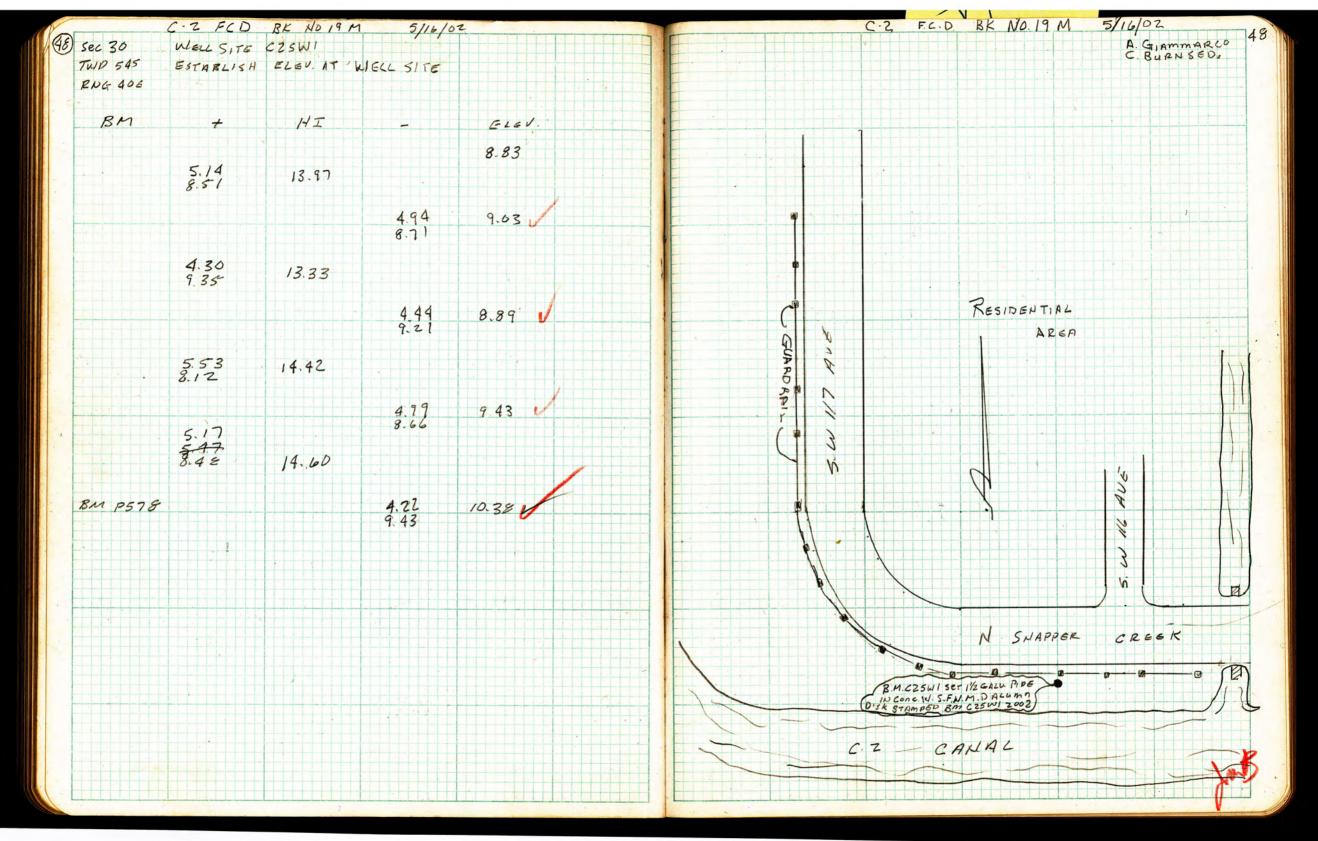

| 1 47      | C-2 F        | CDIBK     | No 19 M      | 5/16/02                                                                                                                                                                                                                                                                                                                                                                                                                                                                                                                                                                                                                                                                                                                                                                                                                                                                                                                                                                                                                                                                                                                                                                                                                                                                                                                                                                                                                                                                                                                                                                                                                                                                                                                                                                                                                                                                                                                                                                                                                                                                                                                        | C.2 FCD. BK No 19 M 5/16/02                                     |
|-----------|--------------|-----------|--------------|--------------------------------------------------------------------------------------------------------------------------------------------------------------------------------------------------------------------------------------------------------------------------------------------------------------------------------------------------------------------------------------------------------------------------------------------------------------------------------------------------------------------------------------------------------------------------------------------------------------------------------------------------------------------------------------------------------------------------------------------------------------------------------------------------------------------------------------------------------------------------------------------------------------------------------------------------------------------------------------------------------------------------------------------------------------------------------------------------------------------------------------------------------------------------------------------------------------------------------------------------------------------------------------------------------------------------------------------------------------------------------------------------------------------------------------------------------------------------------------------------------------------------------------------------------------------------------------------------------------------------------------------------------------------------------------------------------------------------------------------------------------------------------------------------------------------------------------------------------------------------------------------------------------------------------------------------------------------------------------------------------------------------------------------------------------------------------------------------------------------------------|-----------------------------------------------------------------|
| Sec 30    | West 5       | 176 C-25  | WI           |                                                                                                                                                                                                                                                                                                                                                                                                                                                                                                                                                                                                                                                                                                                                                                                                                                                                                                                                                                                                                                                                                                                                                                                                                                                                                                                                                                                                                                                                                                                                                                                                                                                                                                                                                                                                                                                                                                                                                                                                                                                                                                                                | 47                                                              |
| TWP 545   | Run BEN      | JCH TO FU | TURS WELL    | SITE ZEISS N.Z                                                                                                                                                                                                                                                                                                                                                                                                                                                                                                                                                                                                                                                                                                                                                                                                                                                                                                                                                                                                                                                                                                                                                                                                                                                                                                                                                                                                                                                                                                                                                                                                                                                                                                                                                                                                                                                                                                                                                                                                                                                                                                                 | A. GIAMMARCO<br>C. BURNSED                                      |
| RNG 405   |              |           |              | PHILLY ROD                                                                                                                                                                                                                                                                                                                                                                                                                                                                                                                                                                                                                                                                                                                                                                                                                                                                                                                                                                                                                                                                                                                                                                                                                                                                                                                                                                                                                                                                                                                                                                                                                                                                                                                                                                                                                                                                                                                                                                                                                                                                                                                     | C. BURNSED                                                      |
| .BM       | 4            | HI        |              | ELEV                                                                                                                                                                                                                                                                                                                                                                                                                                                                                                                                                                                                                                                                                                                                                                                                                                                                                                                                                                                                                                                                                                                                                                                                                                                                                                                                                                                                                                                                                                                                                                                                                                                                                                                                                                                                                                                                                                                                                                                                                                                                                                                           |                                                                 |
| P578      |              |           |              |                                                                                                                                                                                                                                                                                                                                                                                                                                                                                                                                                                                                                                                                                                                                                                                                                                                                                                                                                                                                                                                                                                                                                                                                                                                                                                                                                                                                                                                                                                                                                                                                                                                                                                                                                                                                                                                                                                                                                                                                                                                                                                                                |                                                                 |
| 7 7 7 2 1 | 118          |           |              | 10.38 Fd 1 BEASS                                                                                                                                                                                                                                                                                                                                                                                                                                                                                                                                                                                                                                                                                                                                                                                                                                                                                                                                                                                                                                                                                                                                                                                                                                                                                                                                                                                                                                                                                                                                                                                                                                                                                                                                                                                                                                                                                                                                                                                                                                                                                                               | DISK IN CONC. BASE FOR PINE CROSSING C-Z CANAL THE INTERSECTION |
|           | 4:18         | 14.56     |              |                                                                                                                                                                                                                                                                                                                                                                                                                                                                                                                                                                                                                                                                                                                                                                                                                                                                                                                                                                                                                                                                                                                                                                                                                                                                                                                                                                                                                                                                                                                                                                                                                                                                                                                                                                                                                                                                                                                                                                                                                                                                                                                                | OF S.W 56 ST(M. HER RU & S.W. 117 AVE STAMPED P578 DADE         |
|           |              |           |              |                                                                                                                                                                                                                                                                                                                                                                                                                                                                                                                                                                                                                                                                                                                                                                                                                                                                                                                                                                                                                                                                                                                                                                                                                                                                                                                                                                                                                                                                                                                                                                                                                                                                                                                                                                                                                                                                                                                                                                                                                                                                                                                                | See PC 148 LOC # 4904 DADE CO BEACH BOOK                        |
|           |              |           | 5.08<br>8.57 | 9.48 N                                                                                                                                                                                                                                                                                                                                                                                                                                                                                                                                                                                                                                                                                                                                                                                                                                                                                                                                                                                                                                                                                                                                                                                                                                                                                                                                                                                                                                                                                                                                                                                                                                                                                                                                                                                                                                                                                                                                                                                                                                                                                                                         | 36                                                              |
|           | 199          |           | 0.5          |                                                                                                                                                                                                                                                                                                                                                                                                                                                                                                                                                                                                                                                                                                                                                                                                                                                                                                                                                                                                                                                                                                                                                                                                                                                                                                                                                                                                                                                                                                                                                                                                                                                                                                                                                                                                                                                                                                                                                                                                                                                                                                                                |                                                                 |
|           | 4.99<br>8.66 | 14.47     |              |                                                                                                                                                                                                                                                                                                                                                                                                                                                                                                                                                                                                                                                                                                                                                                                                                                                                                                                                                                                                                                                                                                                                                                                                                                                                                                                                                                                                                                                                                                                                                                                                                                                                                                                                                                                                                                                                                                                                                                                                                                                                                                                                |                                                                 |
|           |              | 7         |              |                                                                                                                                                                                                                                                                                                                                                                                                                                                                                                                                                                                                                                                                                                                                                                                                                                                                                                                                                                                                                                                                                                                                                                                                                                                                                                                                                                                                                                                                                                                                                                                                                                                                                                                                                                                                                                                                                                                                                                                                                                                                                                                                |                                                                 |
|           |              |           | 5/2          | 8.80                                                                                                                                                                                                                                                                                                                                                                                                                                                                                                                                                                                                                                                                                                                                                                                                                                                                                                                                                                                                                                                                                                                                                                                                                                                                                                                                                                                                                                                                                                                                                                                                                                                                                                                                                                                                                                                                                                                                                                                                                                                                                                                           |                                                                 |
|           |              |           | 5.67<br>7.98 | 3.33                                                                                                                                                                                                                                                                                                                                                                                                                                                                                                                                                                                                                                                                                                                                                                                                                                                                                                                                                                                                                                                                                                                                                                                                                                                                                                                                                                                                                                                                                                                                                                                                                                                                                                                                                                                                                                                                                                                                                                                                                                                                                                                           |                                                                 |
|           | 110          |           |              |                                                                                                                                                                                                                                                                                                                                                                                                                                                                                                                                                                                                                                                                                                                                                                                                                                                                                                                                                                                                                                                                                                                                                                                                                                                                                                                                                                                                                                                                                                                                                                                                                                                                                                                                                                                                                                                                                                                                                                                                                                                                                                                                |                                                                 |
|           | 4.68         | 13.48     |              |                                                                                                                                                                                                                                                                                                                                                                                                                                                                                                                                                                                                                                                                                                                                                                                                                                                                                                                                                                                                                                                                                                                                                                                                                                                                                                                                                                                                                                                                                                                                                                                                                                                                                                                                                                                                                                                                                                                                                                                                                                                                                                                                |                                                                 |
|           |              |           |              |                                                                                                                                                                                                                                                                                                                                                                                                                                                                                                                                                                                                                                                                                                                                                                                                                                                                                                                                                                                                                                                                                                                                                                                                                                                                                                                                                                                                                                                                                                                                                                                                                                                                                                                                                                                                                                                                                                                                                                                                                                                                                                                                |                                                                 |
|           |              |           | 4.42         | 9.06                                                                                                                                                                                                                                                                                                                                                                                                                                                                                                                                                                                                                                                                                                                                                                                                                                                                                                                                                                                                                                                                                                                                                                                                                                                                                                                                                                                                                                                                                                                                                                                                                                                                                                                                                                                                                                                                                                                                                                                                                                                                                                                           |                                                                 |
|           | 6 0 3        |           | 7. 63        |                                                                                                                                                                                                                                                                                                                                                                                                                                                                                                                                                                                                                                                                                                                                                                                                                                                                                                                                                                                                                                                                                                                                                                                                                                                                                                                                                                                                                                                                                                                                                                                                                                                                                                                                                                                                                                                                                                                                                                                                                                                                                                                                |                                                                 |
|           | 5.02<br>8.63 | 14.08     |              |                                                                                                                                                                                                                                                                                                                                                                                                                                                                                                                                                                                                                                                                                                                                                                                                                                                                                                                                                                                                                                                                                                                                                                                                                                                                                                                                                                                                                                                                                                                                                                                                                                                                                                                                                                                                                                                                                                                                                                                                                                                                                                                                |                                                                 |
| •         |              |           |              |                                                                                                                                                                                                                                                                                                                                                                                                                                                                                                                                                                                                                                                                                                                                                                                                                                                                                                                                                                                                                                                                                                                                                                                                                                                                                                                                                                                                                                                                                                                                                                                                                                                                                                                                                                                                                                                                                                                                                                                                                                                                                                                                |                                                                 |
|           |              |           | 27/          |                                                                                                                                                                                                                                                                                                                                                                                                                                                                                                                                                                                                                                                                                                                                                                                                                                                                                                                                                                                                                                                                                                                                                                                                                                                                                                                                                                                                                                                                                                                                                                                                                                                                                                                                                                                                                                                                                                                                                                                                                                                                                                                                |                                                                 |
|           |              |           | 5.26         | 8.82                                                                                                                                                                                                                                                                                                                                                                                                                                                                                                                                                                                                                                                                                                                                                                                                                                                                                                                                                                                                                                                                                                                                                                                                                                                                                                                                                                                                                                                                                                                                                                                                                                                                                                                                                                                                                                                                                                                                                                                                                                                                                                                           |                                                                 |
|           | 4.79         | 13.61     |              |                                                                                                                                                                                                                                                                                                                                                                                                                                                                                                                                                                                                                                                                                                                                                                                                                                                                                                                                                                                                                                                                                                                                                                                                                                                                                                                                                                                                                                                                                                                                                                                                                                                                                                                                                                                                                                                                                                                                                                                                                                                                                                                                |                                                                 |
|           | 8.86         | 13.61     |              |                                                                                                                                                                                                                                                                                                                                                                                                                                                                                                                                                                                                                                                                                                                                                                                                                                                                                                                                                                                                                                                                                                                                                                                                                                                                                                                                                                                                                                                                                                                                                                                                                                                                                                                                                                                                                                                                                                                                                                                                                                                                                                                                |                                                                 |
|           |              |           |              |                                                                                                                                                                                                                                                                                                                                                                                                                                                                                                                                                                                                                                                                                                                                                                                                                                                                                                                                                                                                                                                                                                                                                                                                                                                                                                                                                                                                                                                                                                                                                                                                                                                                                                                                                                                                                                                                                                                                                                                                                                                                                                                                |                                                                 |
| BMC25WI   |              |           | 5.80<br>8.35 | 8.31 / SET 1/2 GAL                                                                                                                                                                                                                                                                                                                                                                                                                                                                                                                                                                                                                                                                                                                                                                                                                                                                                                                                                                                                                                                                                                                                                                                                                                                                                                                                                                                                                                                                                                                                                                                                                                                                                                                                                                                                                                                                                                                                                                                                                                                                                                             | PIRE IN CONC. WITH S.FW.M.D ALUMN DISK STAMPED BM CZEWI 2002    |
|           |              |           | 8.35         |                                                                                                                                                                                                                                                                                                                                                                                                                                                                                                                                                                                                                                                                                                                                                                                                                                                                                                                                                                                                                                                                                                                                                                                                                                                                                                                                                                                                                                                                                                                                                                                                                                                                                                                                                                                                                                                                                                                                                                                                                                                                                                                                | 22.7 FT SOUTH OF SOUTH E. U.P. N. SNAPAGE CRECK, 16,2 FT WEST   |
|           | 4.95         | PET       | unnRun       |                                                                                                                                                                                                                                                                                                                                                                                                                                                                                                                                                                                                                                                                                                                                                                                                                                                                                                                                                                                                                                                                                                                                                                                                                                                                                                                                                                                                                                                                                                                                                                                                                                                                                                                                                                                                                                                                                                                                                                                                                                                                                                                                | OF & S. WIIG AV EXTENDED                                        |
|           | 4.95         | 13.26     |              |                                                                                                                                                                                                                                                                                                                                                                                                                                                                                                                                                                                                                                                                                                                                                                                                                                                                                                                                                                                                                                                                                                                                                                                                                                                                                                                                                                                                                                                                                                                                                                                                                                                                                                                                                                                                                                                                                                                                                                                                                                                                                                                                |                                                                 |
|           |              |           | a 42         |                                                                                                                                                                                                                                                                                                                                                                                                                                                                                                                                                                                                                                                                                                                                                                                                                                                                                                                                                                                                                                                                                                                                                                                                                                                                                                                                                                                                                                                                                                                                                                                                                                                                                                                                                                                                                                                                                                                                                                                                                                                                                                                                |                                                                 |
|           |              |           | 9.22         | 8.83                                                                                                                                                                                                                                                                                                                                                                                                                                                                                                                                                                                                                                                                                                                                                                                                                                                                                                                                                                                                                                                                                                                                                                                                                                                                                                                                                                                                                                                                                                                                                                                                                                                                                                                                                                                                                                                                                                                                                                                                                                                                                                                           |                                                                 |
|           |              |           |              |                                                                                                                                                                                                                                                                                                                                                                                                                                                                                                                                                                                                                                                                                                                                                                                                                                                                                                                                                                                                                                                                                                                                                                                                                                                                                                                                                                                                                                                                                                                                                                                                                                                                                                                                                                                                                                                                                                                                                                                                                                                                                                                                |                                                                 |
|           |              |           |              | 7                                                                                                                                                                                                                                                                                                                                                                                                                                                                                                                                                                                                                                                                                                                                                                                                                                                                                                                                                                                                                                                                                                                                                                                                                                                                                                                                                                                                                                                                                                                                                                                                                                                                                                                                                                                                                                                                                                                                                                                                                                                                                                                              |                                                                 |
|           |              |           |              |                                                                                                                                                                                                                                                                                                                                                                                                                                                                                                                                                                                                                                                                                                                                                                                                                                                                                                                                                                                                                                                                                                                                                                                                                                                                                                                                                                                                                                                                                                                                                                                                                                                                                                                                                                                                                                                                                                                                                                                                                                                                                                                                |                                                                 |
|           |              |           | 100          |                                                                                                                                                                                                                                                                                                                                                                                                                                                                                                                                                                                                                                                                                                                                                                                                                                                                                                                                                                                                                                                                                                                                                                                                                                                                                                                                                                                                                                                                                                                                                                                                                                                                                                                                                                                                                                                                                                                                                                                                                                                                                                                                |                                                                 |
|           |              |           |              | and the second s |                                                                 |