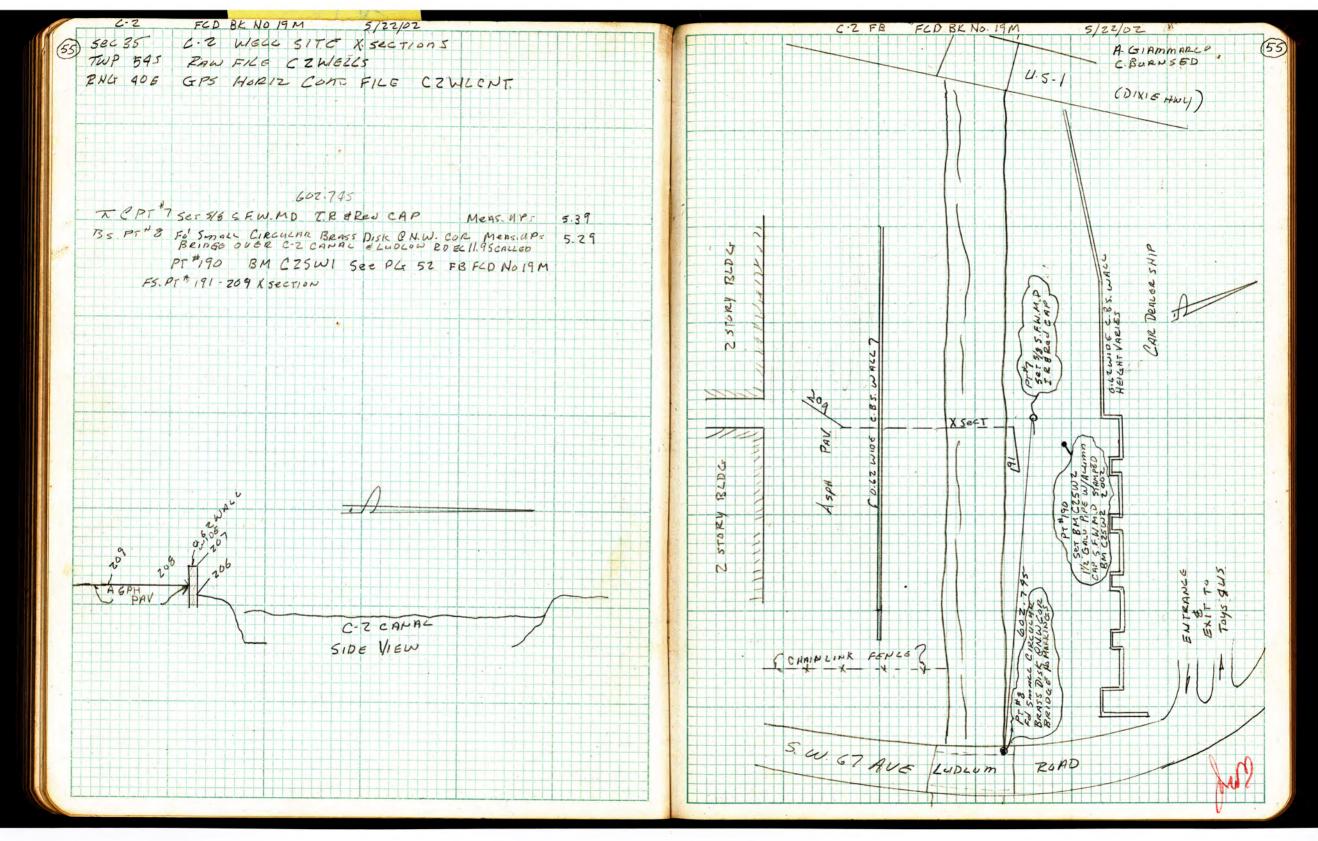

| 1 47      | C-2 F        | CDIBK     | No 19 M      | 5/16/02                                                                                                                                                                                                                                                                                                                                                                                                                                                                                                                                                                                                                                                                                                                                                                                                                                                                                                                                                                                                                                                                                                                                                                                                                                                                                                                                                                                                                                                                                                                                                                                                                                                                                                                                                                                                                                                                                                                                                                                                                                                                                                                        | C.2 FCD. BK No 19 M 5/16/02                                     |
|-----------|--------------|-----------|--------------|--------------------------------------------------------------------------------------------------------------------------------------------------------------------------------------------------------------------------------------------------------------------------------------------------------------------------------------------------------------------------------------------------------------------------------------------------------------------------------------------------------------------------------------------------------------------------------------------------------------------------------------------------------------------------------------------------------------------------------------------------------------------------------------------------------------------------------------------------------------------------------------------------------------------------------------------------------------------------------------------------------------------------------------------------------------------------------------------------------------------------------------------------------------------------------------------------------------------------------------------------------------------------------------------------------------------------------------------------------------------------------------------------------------------------------------------------------------------------------------------------------------------------------------------------------------------------------------------------------------------------------------------------------------------------------------------------------------------------------------------------------------------------------------------------------------------------------------------------------------------------------------------------------------------------------------------------------------------------------------------------------------------------------------------------------------------------------------------------------------------------------|-----------------------------------------------------------------|
| Sec 30    | West 5       | 176 C-25  | WI           |                                                                                                                                                                                                                                                                                                                                                                                                                                                                                                                                                                                                                                                                                                                                                                                                                                                                                                                                                                                                                                                                                                                                                                                                                                                                                                                                                                                                                                                                                                                                                                                                                                                                                                                                                                                                                                                                                                                                                                                                                                                                                                                                | 47                                                              |
| TWP 545   | Run BEN      | JCH TO FU | TURS WELL    | SITE ZEISS N.Z                                                                                                                                                                                                                                                                                                                                                                                                                                                                                                                                                                                                                                                                                                                                                                                                                                                                                                                                                                                                                                                                                                                                                                                                                                                                                                                                                                                                                                                                                                                                                                                                                                                                                                                                                                                                                                                                                                                                                                                                                                                                                                                 | A. GIAMMARCO<br>C. BURNSED                                      |
| RNG 405   |              |           |              | PHILLY ROD                                                                                                                                                                                                                                                                                                                                                                                                                                                                                                                                                                                                                                                                                                                                                                                                                                                                                                                                                                                                                                                                                                                                                                                                                                                                                                                                                                                                                                                                                                                                                                                                                                                                                                                                                                                                                                                                                                                                                                                                                                                                                                                     | C. BURNSED                                                      |
| .BM       | 4            | HI        |              | ELEV                                                                                                                                                                                                                                                                                                                                                                                                                                                                                                                                                                                                                                                                                                                                                                                                                                                                                                                                                                                                                                                                                                                                                                                                                                                                                                                                                                                                                                                                                                                                                                                                                                                                                                                                                                                                                                                                                                                                                                                                                                                                                                                           |                                                                 |
| P578      |              |           |              |                                                                                                                                                                                                                                                                                                                                                                                                                                                                                                                                                                                                                                                                                                                                                                                                                                                                                                                                                                                                                                                                                                                                                                                                                                                                                                                                                                                                                                                                                                                                                                                                                                                                                                                                                                                                                                                                                                                                                                                                                                                                                                                                |                                                                 |
| 7 7 7 2 1 | 118          |           |              | 10.38 Fd 1 BEASS                                                                                                                                                                                                                                                                                                                                                                                                                                                                                                                                                                                                                                                                                                                                                                                                                                                                                                                                                                                                                                                                                                                                                                                                                                                                                                                                                                                                                                                                                                                                                                                                                                                                                                                                                                                                                                                                                                                                                                                                                                                                                                               | DISK IN CONC. BASE FOR PINE CROSSING C-Z CANAL THE INTERSECTION |
|           | 4:18         | 14.56     |              |                                                                                                                                                                                                                                                                                                                                                                                                                                                                                                                                                                                                                                                                                                                                                                                                                                                                                                                                                                                                                                                                                                                                                                                                                                                                                                                                                                                                                                                                                                                                                                                                                                                                                                                                                                                                                                                                                                                                                                                                                                                                                                                                | OF S.W 56 ST(M. HER RU & S.W. 117 AVE STAMPED P578 DADE         |
|           |              |           |              |                                                                                                                                                                                                                                                                                                                                                                                                                                                                                                                                                                                                                                                                                                                                                                                                                                                                                                                                                                                                                                                                                                                                                                                                                                                                                                                                                                                                                                                                                                                                                                                                                                                                                                                                                                                                                                                                                                                                                                                                                                                                                                                                | See PC 148 LOC # 4904 DADE CO BEACH BOOK                        |
|           |              |           | 5.08<br>8.57 | 9.48 N                                                                                                                                                                                                                                                                                                                                                                                                                                                                                                                                                                                                                                                                                                                                                                                                                                                                                                                                                                                                                                                                                                                                                                                                                                                                                                                                                                                                                                                                                                                                                                                                                                                                                                                                                                                                                                                                                                                                                                                                                                                                                                                         | 36                                                              |
|           | 199          |           | 0.5          |                                                                                                                                                                                                                                                                                                                                                                                                                                                                                                                                                                                                                                                                                                                                                                                                                                                                                                                                                                                                                                                                                                                                                                                                                                                                                                                                                                                                                                                                                                                                                                                                                                                                                                                                                                                                                                                                                                                                                                                                                                                                                                                                |                                                                 |
|           | 4.99<br>8.66 | 14.47     |              |                                                                                                                                                                                                                                                                                                                                                                                                                                                                                                                                                                                                                                                                                                                                                                                                                                                                                                                                                                                                                                                                                                                                                                                                                                                                                                                                                                                                                                                                                                                                                                                                                                                                                                                                                                                                                                                                                                                                                                                                                                                                                                                                |                                                                 |
|           |              | 7         |              |                                                                                                                                                                                                                                                                                                                                                                                                                                                                                                                                                                                                                                                                                                                                                                                                                                                                                                                                                                                                                                                                                                                                                                                                                                                                                                                                                                                                                                                                                                                                                                                                                                                                                                                                                                                                                                                                                                                                                                                                                                                                                                                                |                                                                 |
|           |              |           | 5/2          | 8.80                                                                                                                                                                                                                                                                                                                                                                                                                                                                                                                                                                                                                                                                                                                                                                                                                                                                                                                                                                                                                                                                                                                                                                                                                                                                                                                                                                                                                                                                                                                                                                                                                                                                                                                                                                                                                                                                                                                                                                                                                                                                                                                           |                                                                 |
|           |              |           | 5.67<br>7.98 | 3.33                                                                                                                                                                                                                                                                                                                                                                                                                                                                                                                                                                                                                                                                                                                                                                                                                                                                                                                                                                                                                                                                                                                                                                                                                                                                                                                                                                                                                                                                                                                                                                                                                                                                                                                                                                                                                                                                                                                                                                                                                                                                                                                           |                                                                 |
|           | 110          |           |              |                                                                                                                                                                                                                                                                                                                                                                                                                                                                                                                                                                                                                                                                                                                                                                                                                                                                                                                                                                                                                                                                                                                                                                                                                                                                                                                                                                                                                                                                                                                                                                                                                                                                                                                                                                                                                                                                                                                                                                                                                                                                                                                                |                                                                 |
|           | 4.68         | 13.48     |              |                                                                                                                                                                                                                                                                                                                                                                                                                                                                                                                                                                                                                                                                                                                                                                                                                                                                                                                                                                                                                                                                                                                                                                                                                                                                                                                                                                                                                                                                                                                                                                                                                                                                                                                                                                                                                                                                                                                                                                                                                                                                                                                                |                                                                 |
|           |              |           |              |                                                                                                                                                                                                                                                                                                                                                                                                                                                                                                                                                                                                                                                                                                                                                                                                                                                                                                                                                                                                                                                                                                                                                                                                                                                                                                                                                                                                                                                                                                                                                                                                                                                                                                                                                                                                                                                                                                                                                                                                                                                                                                                                |                                                                 |
|           |              |           | 4.42         | 9.06                                                                                                                                                                                                                                                                                                                                                                                                                                                                                                                                                                                                                                                                                                                                                                                                                                                                                                                                                                                                                                                                                                                                                                                                                                                                                                                                                                                                                                                                                                                                                                                                                                                                                                                                                                                                                                                                                                                                                                                                                                                                                                                           |                                                                 |
|           | 6 0 3        |           | 7. 63        |                                                                                                                                                                                                                                                                                                                                                                                                                                                                                                                                                                                                                                                                                                                                                                                                                                                                                                                                                                                                                                                                                                                                                                                                                                                                                                                                                                                                                                                                                                                                                                                                                                                                                                                                                                                                                                                                                                                                                                                                                                                                                                                                |                                                                 |
|           | 5.02<br>8.63 | 14.08     |              |                                                                                                                                                                                                                                                                                                                                                                                                                                                                                                                                                                                                                                                                                                                                                                                                                                                                                                                                                                                                                                                                                                                                                                                                                                                                                                                                                                                                                                                                                                                                                                                                                                                                                                                                                                                                                                                                                                                                                                                                                                                                                                                                |                                                                 |
| •         |              |           |              |                                                                                                                                                                                                                                                                                                                                                                                                                                                                                                                                                                                                                                                                                                                                                                                                                                                                                                                                                                                                                                                                                                                                                                                                                                                                                                                                                                                                                                                                                                                                                                                                                                                                                                                                                                                                                                                                                                                                                                                                                                                                                                                                |                                                                 |
|           |              |           | 27/          |                                                                                                                                                                                                                                                                                                                                                                                                                                                                                                                                                                                                                                                                                                                                                                                                                                                                                                                                                                                                                                                                                                                                                                                                                                                                                                                                                                                                                                                                                                                                                                                                                                                                                                                                                                                                                                                                                                                                                                                                                                                                                                                                |                                                                 |
|           |              |           | 5.26         | 8.82                                                                                                                                                                                                                                                                                                                                                                                                                                                                                                                                                                                                                                                                                                                                                                                                                                                                                                                                                                                                                                                                                                                                                                                                                                                                                                                                                                                                                                                                                                                                                                                                                                                                                                                                                                                                                                                                                                                                                                                                                                                                                                                           |                                                                 |
|           | 4.79         | 13.61     |              |                                                                                                                                                                                                                                                                                                                                                                                                                                                                                                                                                                                                                                                                                                                                                                                                                                                                                                                                                                                                                                                                                                                                                                                                                                                                                                                                                                                                                                                                                                                                                                                                                                                                                                                                                                                                                                                                                                                                                                                                                                                                                                                                |                                                                 |
|           | 8.86         | 13.61     |              |                                                                                                                                                                                                                                                                                                                                                                                                                                                                                                                                                                                                                                                                                                                                                                                                                                                                                                                                                                                                                                                                                                                                                                                                                                                                                                                                                                                                                                                                                                                                                                                                                                                                                                                                                                                                                                                                                                                                                                                                                                                                                                                                |                                                                 |
|           |              |           |              |                                                                                                                                                                                                                                                                                                                                                                                                                                                                                                                                                                                                                                                                                                                                                                                                                                                                                                                                                                                                                                                                                                                                                                                                                                                                                                                                                                                                                                                                                                                                                                                                                                                                                                                                                                                                                                                                                                                                                                                                                                                                                                                                |                                                                 |
| BMC25WI   |              |           | 5.80<br>8.35 | 8.31 / SET 1/2 GAL                                                                                                                                                                                                                                                                                                                                                                                                                                                                                                                                                                                                                                                                                                                                                                                                                                                                                                                                                                                                                                                                                                                                                                                                                                                                                                                                                                                                                                                                                                                                                                                                                                                                                                                                                                                                                                                                                                                                                                                                                                                                                                             | PIRE IN CONC. WITH S.FW.M.D ALUMN DISK STAMPED BM CZEWI 2002    |
|           |              |           | 8.35         |                                                                                                                                                                                                                                                                                                                                                                                                                                                                                                                                                                                                                                                                                                                                                                                                                                                                                                                                                                                                                                                                                                                                                                                                                                                                                                                                                                                                                                                                                                                                                                                                                                                                                                                                                                                                                                                                                                                                                                                                                                                                                                                                | 22.7 FT SOUTH OF SOUTH E. U.P. N. SNAPAGE CRECK, 16,2 FT WEST   |
|           | 4.95         | PET       | unnRun       |                                                                                                                                                                                                                                                                                                                                                                                                                                                                                                                                                                                                                                                                                                                                                                                                                                                                                                                                                                                                                                                                                                                                                                                                                                                                                                                                                                                                                                                                                                                                                                                                                                                                                                                                                                                                                                                                                                                                                                                                                                                                                                                                | OF & S. WIIG AV EXTENDED                                        |
|           | 4.95         | 13.26     |              |                                                                                                                                                                                                                                                                                                                                                                                                                                                                                                                                                                                                                                                                                                                                                                                                                                                                                                                                                                                                                                                                                                                                                                                                                                                                                                                                                                                                                                                                                                                                                                                                                                                                                                                                                                                                                                                                                                                                                                                                                                                                                                                                |                                                                 |
|           |              |           | a 42         |                                                                                                                                                                                                                                                                                                                                                                                                                                                                                                                                                                                                                                                                                                                                                                                                                                                                                                                                                                                                                                                                                                                                                                                                                                                                                                                                                                                                                                                                                                                                                                                                                                                                                                                                                                                                                                                                                                                                                                                                                                                                                                                                |                                                                 |
|           |              |           | 9.22         | 8.83                                                                                                                                                                                                                                                                                                                                                                                                                                                                                                                                                                                                                                                                                                                                                                                                                                                                                                                                                                                                                                                                                                                                                                                                                                                                                                                                                                                                                                                                                                                                                                                                                                                                                                                                                                                                                                                                                                                                                                                                                                                                                                                           |                                                                 |
|           |              |           |              |                                                                                                                                                                                                                                                                                                                                                                                                                                                                                                                                                                                                                                                                                                                                                                                                                                                                                                                                                                                                                                                                                                                                                                                                                                                                                                                                                                                                                                                                                                                                                                                                                                                                                                                                                                                                                                                                                                                                                                                                                                                                                                                                |                                                                 |
|           |              |           |              | 7                                                                                                                                                                                                                                                                                                                                                                                                                                                                                                                                                                                                                                                                                                                                                                                                                                                                                                                                                                                                                                                                                                                                                                                                                                                                                                                                                                                                                                                                                                                                                                                                                                                                                                                                                                                                                                                                                                                                                                                                                                                                                                                              |                                                                 |
|           |              |           |              |                                                                                                                                                                                                                                                                                                                                                                                                                                                                                                                                                                                                                                                                                                                                                                                                                                                                                                                                                                                                                                                                                                                                                                                                                                                                                                                                                                                                                                                                                                                                                                                                                                                                                                                                                                                                                                                                                                                                                                                                                                                                                                                                |                                                                 |
|           |              |           | 100          |                                                                                                                                                                                                                                                                                                                                                                                                                                                                                                                                                                                                                                                                                                                                                                                                                                                                                                                                                                                                                                                                                                                                                                                                                                                                                                                                                                                                                                                                                                                                                                                                                                                                                                                                                                                                                                                                                                                                                                                                                                                                                                                                |                                                                 |
|           |              |           |              | and the second s |                                                                 |