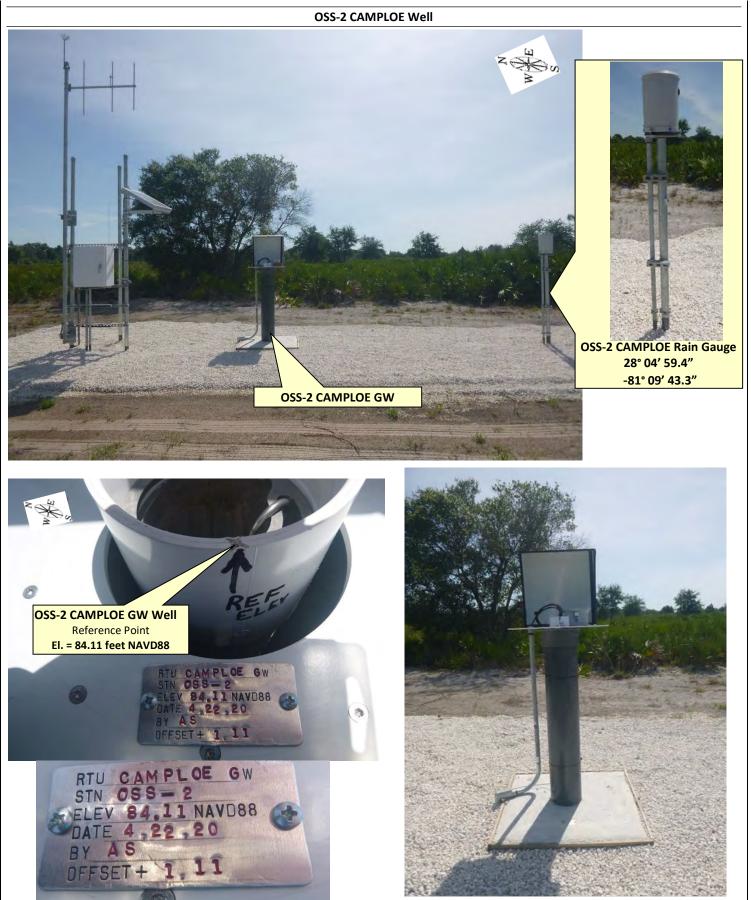

|                                                                                                                                                                                                                                                                                                                                                                                                                                                                                                                                                                                                                                                                                                                                                                                                                                                                                                                                                                                                                                                                                                                                                                                                                                                                                                                                                                                                                                                                                                                                                                                                                                                                                                                                                                                                                                                                                                                                                                                                                                                                                                                                      |                                                                                                            |                                                                                                                                                                                                                                                                                                                                                                                                                                                                                                                                                                                                                                                                                                                                                                                                                                                                                                                                                                                                                                                                                                                                                                                                                                                                                                                                                                                                                                                                                                                                                                                                                                                                                                                                                                                                                                                                                                                                                                                                                                                                                                                                |                               |                                                                                | Rev. 1/16                         |  |  |  |
|--------------------------------------------------------------------------------------------------------------------------------------------------------------------------------------------------------------------------------------------------------------------------------------------------------------------------------------------------------------------------------------------------------------------------------------------------------------------------------------------------------------------------------------------------------------------------------------------------------------------------------------------------------------------------------------------------------------------------------------------------------------------------------------------------------------------------------------------------------------------------------------------------------------------------------------------------------------------------------------------------------------------------------------------------------------------------------------------------------------------------------------------------------------------------------------------------------------------------------------------------------------------------------------------------------------------------------------------------------------------------------------------------------------------------------------------------------------------------------------------------------------------------------------------------------------------------------------------------------------------------------------------------------------------------------------------------------------------------------------------------------------------------------------------------------------------------------------------------------------------------------------------------------------------------------------------------------------------------------------------------------------------------------------------------------------------------------------------------------------------------------------|------------------------------------------------------------------------------------------------------------|--------------------------------------------------------------------------------------------------------------------------------------------------------------------------------------------------------------------------------------------------------------------------------------------------------------------------------------------------------------------------------------------------------------------------------------------------------------------------------------------------------------------------------------------------------------------------------------------------------------------------------------------------------------------------------------------------------------------------------------------------------------------------------------------------------------------------------------------------------------------------------------------------------------------------------------------------------------------------------------------------------------------------------------------------------------------------------------------------------------------------------------------------------------------------------------------------------------------------------------------------------------------------------------------------------------------------------------------------------------------------------------------------------------------------------------------------------------------------------------------------------------------------------------------------------------------------------------------------------------------------------------------------------------------------------------------------------------------------------------------------------------------------------------------------------------------------------------------------------------------------------------------------------------------------------------------------------------------------------------------------------------------------------------------------------------------------------------------------------------------------------|-------------------------------|--------------------------------------------------------------------------------|-----------------------------------|--|--|--|
| SCADA RTU Station Name:<br>CAMPLOE                                                                                                                                                                                                                                                                                                                                                                                                                                                                                                                                                                                                                                                                                                                                                                                                                                                                                                                                                                                                                                                                                                                                                                                                                                                                                                                                                                                                                                                                                                                                                                                                                                                                                                                                                                                                                                                                                                                                                                                                                                                                                                   | DB Hydro Station Name:<br>OSS-2 GW                                                                         | DB Hydro Site Na<br>OSS-2                                                                                                                                                                                                                                                                                                                                                                                                                                                                                                                                                                                                                                                                                                                                                                                                                                                                                                                                                                                                                                                                                                                                                                                                                                                                                                                                                                                                                                                                                                                                                                                                                                                                                                                                                                                                                                                                                                                                                                                                                                                                                                      | me:                           | Agency:<br><b>S.F.W.M.D</b>                                                    | Date of Field Work:<br>04/22/2020 |  |  |  |
| Party Chief: STRICKLAND                                                                                                                                                                                                                                                                                                                                                                                                                                                                                                                                                                                                                                                                                                                                                                                                                                                                                                                                                                                                                                                                                                                                                                                                                                                                                                                                                                                                                                                                                                                                                                                                                                                                                                                                                                                                                                                                                                                                                                                                                                                                                                              | Field Book: SCADA FB#13                                                                                    |                                                                                                                                                                                                                                                                                                                                                                                                                                                                                                                                                                                                                                                                                                                                                                                                                                                                                                                                                                                                                                                                                                                                                                                                                                                                                                                                                                                                                                                                                                                                                                                                                                                                                                                                                                                                                                                                                                                                                                                                                                                                                                                                | Report Prepared by: A.Schauer |                                                                                |                                   |  |  |  |
| Surveyors Notes:                                                                                                                                                                                                                                                                                                                                                                                                                                                                                                                                                                                                                                                                                                                                                                                                                                                                                                                                                                                                                                                                                                                                                                                                                                                                                                                                                                                                                                                                                                                                                                                                                                                                                                                                                                                                                                                                                                                                                                                                                                                                                                                     |                                                                                                            | Surveyor's Certification:                                                                                                                                                                                                                                                                                                                                                                                                                                                                                                                                                                                                                                                                                                                                                                                                                                                                                                                                                                                                                                                                                                                                                                                                                                                                                                                                                                                                                                                                                                                                                                                                                                                                                                                                                                                                                                                                                                                                                                                                                                                                                                      |                               |                                                                                |                                   |  |  |  |
|                                                                                                                                                                                                                                                                                                                                                                                                                                                                                                                                                                                                                                                                                                                                                                                                                                                                                                                                                                                                                                                                                                                                                                                                                                                                                                                                                                                                                                                                                                                                                                                                                                                                                                                                                                                                                                                                                                                                                                                                                                                                                                                                      | SITE SPECI                                                                                                 | FIC DATA                                                                                                                                                                                                                                                                                                                                                                                                                                                                                                                                                                                                                                                                                                                                                                                                                                                                                                                                                                                                                                                                                                                                                                                                                                                                                                                                                                                                                                                                                                                                                                                                                                                                                                                                                                                                                                                                                                                                                                                                                                                                                                                       |                               |                                                                                |                                   |  |  |  |
| Reference Elevation(s) ( <i>NAVD88</i> ):<br>OSS-2 (CAMPLOE) = 84.11 feet                                                                                                                                                                                                                                                                                                                                                                                                                                                                                                                                                                                                                                                                                                                                                                                                                                                                                                                                                                                                                                                                                                                                                                                                                                                                                                                                                                                                                                                                                                                                                                                                                                                                                                                                                                                                                                                                                                                                                                                                                                                            | Site Benchmark(s)/Elevation(s)<br>BM OSS-2 2020 = 79.98 feet<br>OSS 2A = 79.97 feet<br>OSS 2B = 78.59 feet | (NAVD88):                                                                                                                                                                                                                                                                                                                                                                                                                                                                                                                                                                                                                                                                                                                                                                                                                                                                                                                                                                                                                                                                                                                                                                                                                                                                                                                                                                                                                                                                                                                                                                                                                                                                                                                                                                                                                                                                                                                                                                                                                                                                                                                      | Source Ber<br>OSS 2B = 7      | enchmark(s) /Elev(s) ( <i>NAVD8</i> 8):<br><b>78.59 feet</b>                   |                                   |  |  |  |
| Calibration Port Elev(s) ( <i>NAVD88</i> ):<br><b>N/A</b>                                                                                                                                                                                                                                                                                                                                                                                                                                                                                                                                                                                                                                                                                                                                                                                                                                                                                                                                                                                                                                                                                                                                                                                                                                                                                                                                                                                                                                                                                                                                                                                                                                                                                                                                                                                                                                                                                                                                                                                                                                                                            | Ground Elevation (NAVD88):<br>79.5 feet                                                                    | Pad Elevation (NA<br><b>79.95 feet</b>                                                                                                                                                                                                                                                                                                                                                                                                                                                                                                                                                                                                                                                                                                                                                                                                                                                                                                                                                                                                                                                                                                                                                                                                                                                                                                                                                                                                                                                                                                                                                                                                                                                                                                                                                                                                                                                                                                                                                                                                                                                                                         | AVD88):                       | Corpscon 6.0.1 Conversion Factor<br>( <i>NAVD88 to NGVD29</i> ):<br>+1.11 feet |                                   |  |  |  |
|                                                                                                                                                                                                                                                                                                                                                                                                                                                                                                                                                                                                                                                                                                                                                                                                                                                                                                                                                                                                                                                                                                                                                                                                                                                                                                                                                                                                                                                                                                                                                                                                                                                                                                                                                                                                                                                                                                                                                                                                                                                                                                                                      | GEOGRAP                                                                                                    | HIC DATA                                                                                                                                                                                                                                                                                                                                                                                                                                                                                                                                                                                                                                                                                                                                                                                                                                                                                                                                                                                                                                                                                                                                                                                                                                                                                                                                                                                                                                                                                                                                                                                                                                                                                                                                                                                                                                                                                                                                                                                                                                                                                                                       |                               | 1                                                                              |                                   |  |  |  |
|                                                                                                                                                                                                                                                                                                                                                                                                                                                                                                                                                                                                                                                                                                                                                                                                                                                                                                                                                                                                                                                                                                                                                                                                                                                                                                                                                                                                                                                                                                                                                                                                                                                                                                                                                                                                                                                                                                                                                                                                                                                                                                                                      | Section 6 Township 2                                                                                       | 28 South Range                                                                                                                                                                                                                                                                                                                                                                                                                                                                                                                                                                                                                                                                                                                                                                                                                                                                                                                                                                                                                                                                                                                                                                                                                                                                                                                                                                                                                                                                                                                                                                                                                                                                                                                                                                                                                                                                                                                                                                                                                                                                                                                 | 32 East                       |                                                                                |                                   |  |  |  |
| <u>X</u> Well(s) Gate(s)                                                                                                                                                                                                                                                                                                                                                                                                                                                                                                                                                                                                                                                                                                                                                                                                                                                                                                                                                                                                                                                                                                                                                                                                                                                                                                                                                                                                                                                                                                                                                                                                                                                                                                                                                                                                                                                                                                                                                                                                                                                                                                             | Latitude:<br>GW WELL: 28°04'59.5"                                                                          | Longitude:<br>GW WELL: -81°0                                                                                                                                                                                                                                                                                                                                                                                                                                                                                                                                                                                                                                                                                                                                                                                                                                                                                                                                                                                                                                                                                                                                                                                                                                                                                                                                                                                                                                                                                                                                                                                                                                                                                                                                                                                                                                                                                                                                                                                                                                                                                                   | 9'43.4"                       | Northing (Y)<br><b>N/A</b>                                                     | ): Easting (X):<br>N/A            |  |  |  |
| X_ Benchmark                                                                                                                                                                                                                                                                                                                                                                                                                                                                                                                                                                                                                                                                                                                                                                                                                                                                                                                                                                                                                                                                                                                                                                                                                                                                                                                                                                                                                                                                                                                                                                                                                                                                                                                                                                                                                                                                                                                                                                                                                                                                                                                         |                                                                                                            |                                                                                                                                                                                                                                                                                                                                                                                                                                                                                                                                                                                                                                                                                                                                                                                                                                                                                                                                                                                                                                                                                                                                                                                                                                                                                                                                                                                                                                                                                                                                                                                                                                                                                                                                                                                                                                                                                                                                                                                                                                                                                                                                |                               |                                                                                |                                   |  |  |  |
| Position (horizontal) Source:<br>ESRI Pick Point & Garmin<br>Handheld GPSMAP78                                                                                                                                                                                                                                                                                                                                                                                                                                                                                                                                                                                                                                                                                                                                                                                                                                                                                                                                                                                                                                                                                                                                                                                                                                                                                                                                                                                                                                                                                                                                                                                                                                                                                                                                                                                                                                                                                                                                                                                                                                                       |                                                                                                            |                                                                                                                                                                                                                                                                                                                                                                                                                                                                                                                                                                                                                                                                                                                                                                                                                                                                                                                                                                                                                                                                                                                                                                                                                                                                                                                                                                                                                                                                                                                                                                                                                                                                                                                                                                                                                                                                                                                                                                                                                                                                                                                                |                               |                                                                                |                                   |  |  |  |
| Notes: NAVD88 – North American Vertical<br>Engineering Research and Development Cen<br>between datum's using vertcon05.txt and verticent and verticent of the second seco | ter Topographic Engineering Center Alex                                                                    | andria, Virginia Window                                                                                                                                                                                                                                                                                                                                                                                                                                                                                                                                                                                                                                                                                                                                                                                                                                                                                                                                                                                                                                                                                                                                                                                                                                                                                                                                                                                                                                                                                                                                                                                                                                                                                                                                                                                                                                                                                                                                                                                                                                                                                                        | s-based progra                | m to convert coo                                                               | ordinates and elevations          |  |  |  |
|                                                                                                                                                                                                                                                                                                                                                                                                                                                                                                                                                                                                                                                                                                                                                                                                                                                                                                                                                                                                                                                                                                                                                                                                                                                                                                                                                                                                                                                                                                                                                                                                                                                                                                                                                                                                                                                                                                                                                                                                                                                                                                                                      | PICTU                                                                                                      |                                                                                                                                                                                                                                                                                                                                                                                                                                                                                                                                                                                                                                                                                                                                                                                                                                                                                                                                                                                                                                                                                                                                                                                                                                                                                                                                                                                                                                                                                                                                                                                                                                                                                                                                                                                                                                                                                                                                                                                                                                                                                                                                |                               |                                                                                |                                   |  |  |  |
| Benchma<br>28° 04' 50<br>81° 09' 43                                                                                                                                                                                                                                                                                                                                                                                                                                                                                                                                                                                                                                                                                                                                                                                                                                                                                                                                                                                                                                                                                                                                                                                                                                                                                                                                                                                                                                                                                                                                                                                                                                                                                                                                                                                                                                                                                                                                                                                                                                                                                                  | Legend: SFWMD D                                                                                            | Disk = Well = We | Ref. El                       | Benchmark "B<br>28°04'5<br>81° 09'4                                            | (N)<br>(W)<br>t (NAVD88)          |  |  |  |