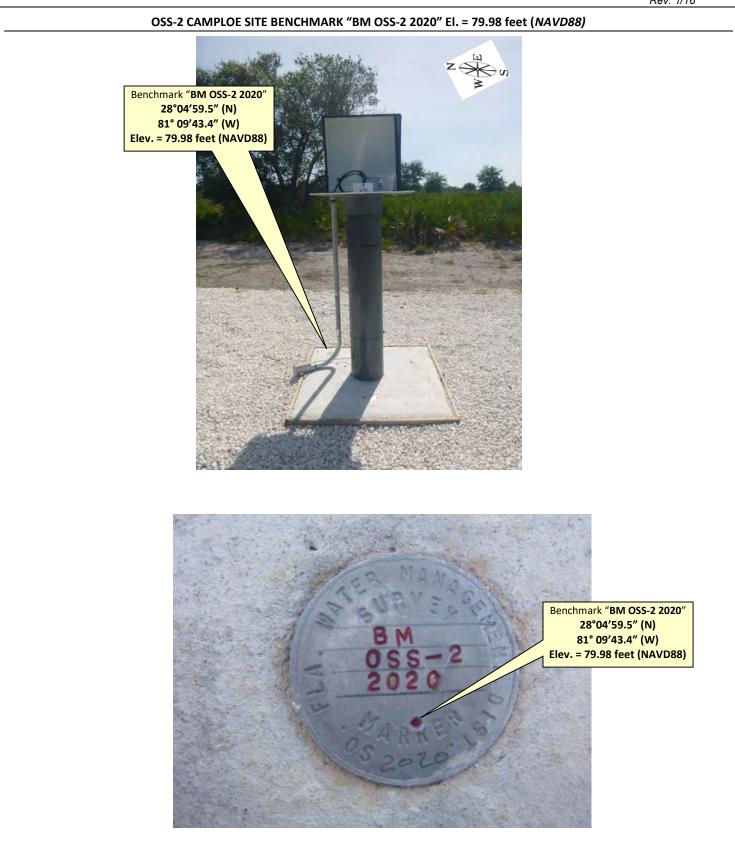

|                                                                                                                                                                                                                                                                                                                                                                                                                                                                                                                                                                                                                                                                                                                                                                                                                                                                                                                                                                                                                                                                                                                                                                                                                                                                                                                                                                                                                                                                                                                                                                                                                                                                                                                                                                                                                                                                                                                                                                                                                                                                                                                                      |                                                                                                            |                                                                                                                                                                                                                                                                                                                                                                                                                                                                                                                                                                                                                                                                                                                                                                                                                                                                                                                                                                                                                                                                                                                                                                                                                                                                                                                                                                                                                                                                                                                                                                                                                                                                                                                                                                                                                                                                                                                                                                                                                                                                                                                                |                               |                                                                                | Rev. 1/16                         |  |  |  |
|--------------------------------------------------------------------------------------------------------------------------------------------------------------------------------------------------------------------------------------------------------------------------------------------------------------------------------------------------------------------------------------------------------------------------------------------------------------------------------------------------------------------------------------------------------------------------------------------------------------------------------------------------------------------------------------------------------------------------------------------------------------------------------------------------------------------------------------------------------------------------------------------------------------------------------------------------------------------------------------------------------------------------------------------------------------------------------------------------------------------------------------------------------------------------------------------------------------------------------------------------------------------------------------------------------------------------------------------------------------------------------------------------------------------------------------------------------------------------------------------------------------------------------------------------------------------------------------------------------------------------------------------------------------------------------------------------------------------------------------------------------------------------------------------------------------------------------------------------------------------------------------------------------------------------------------------------------------------------------------------------------------------------------------------------------------------------------------------------------------------------------------|------------------------------------------------------------------------------------------------------------|--------------------------------------------------------------------------------------------------------------------------------------------------------------------------------------------------------------------------------------------------------------------------------------------------------------------------------------------------------------------------------------------------------------------------------------------------------------------------------------------------------------------------------------------------------------------------------------------------------------------------------------------------------------------------------------------------------------------------------------------------------------------------------------------------------------------------------------------------------------------------------------------------------------------------------------------------------------------------------------------------------------------------------------------------------------------------------------------------------------------------------------------------------------------------------------------------------------------------------------------------------------------------------------------------------------------------------------------------------------------------------------------------------------------------------------------------------------------------------------------------------------------------------------------------------------------------------------------------------------------------------------------------------------------------------------------------------------------------------------------------------------------------------------------------------------------------------------------------------------------------------------------------------------------------------------------------------------------------------------------------------------------------------------------------------------------------------------------------------------------------------|-------------------------------|--------------------------------------------------------------------------------|-----------------------------------|--|--|--|
| SCADA RTU Station Name:<br>CAMPLOE                                                                                                                                                                                                                                                                                                                                                                                                                                                                                                                                                                                                                                                                                                                                                                                                                                                                                                                                                                                                                                                                                                                                                                                                                                                                                                                                                                                                                                                                                                                                                                                                                                                                                                                                                                                                                                                                                                                                                                                                                                                                                                   | DB Hydro Station Name:<br>OSS-2 GW                                                                         | DB Hydro Site Na<br>OSS-2                                                                                                                                                                                                                                                                                                                                                                                                                                                                                                                                                                                                                                                                                                                                                                                                                                                                                                                                                                                                                                                                                                                                                                                                                                                                                                                                                                                                                                                                                                                                                                                                                                                                                                                                                                                                                                                                                                                                                                                                                                                                                                      | me:                           | Agency:<br><b>S.F.W.M.D</b>                                                    | Date of Field Work:<br>04/22/2020 |  |  |  |
| Party Chief: STRICKLAND                                                                                                                                                                                                                                                                                                                                                                                                                                                                                                                                                                                                                                                                                                                                                                                                                                                                                                                                                                                                                                                                                                                                                                                                                                                                                                                                                                                                                                                                                                                                                                                                                                                                                                                                                                                                                                                                                                                                                                                                                                                                                                              | Field Book: SCADA FB#13                                                                                    |                                                                                                                                                                                                                                                                                                                                                                                                                                                                                                                                                                                                                                                                                                                                                                                                                                                                                                                                                                                                                                                                                                                                                                                                                                                                                                                                                                                                                                                                                                                                                                                                                                                                                                                                                                                                                                                                                                                                                                                                                                                                                                                                | Report Prepared by: A.Schauer |                                                                                |                                   |  |  |  |
| Surveyors Notes:                                                                                                                                                                                                                                                                                                                                                                                                                                                                                                                                                                                                                                                                                                                                                                                                                                                                                                                                                                                                                                                                                                                                                                                                                                                                                                                                                                                                                                                                                                                                                                                                                                                                                                                                                                                                                                                                                                                                                                                                                                                                                                                     |                                                                                                            | Surveyor's Certification:                                                                                                                                                                                                                                                                                                                                                                                                                                                                                                                                                                                                                                                                                                                                                                                                                                                                                                                                                                                                                                                                                                                                                                                                                                                                                                                                                                                                                                                                                                                                                                                                                                                                                                                                                                                                                                                                                                                                                                                                                                                                                                      |                               |                                                                                |                                   |  |  |  |
|                                                                                                                                                                                                                                                                                                                                                                                                                                                                                                                                                                                                                                                                                                                                                                                                                                                                                                                                                                                                                                                                                                                                                                                                                                                                                                                                                                                                                                                                                                                                                                                                                                                                                                                                                                                                                                                                                                                                                                                                                                                                                                                                      | SITE SPECI                                                                                                 | FIC DATA                                                                                                                                                                                                                                                                                                                                                                                                                                                                                                                                                                                                                                                                                                                                                                                                                                                                                                                                                                                                                                                                                                                                                                                                                                                                                                                                                                                                                                                                                                                                                                                                                                                                                                                                                                                                                                                                                                                                                                                                                                                                                                                       |                               |                                                                                |                                   |  |  |  |
| Reference Elevation(s) ( <i>NAVD88</i> ):<br>OSS-2 (CAMPLOE) = 84.11 feet                                                                                                                                                                                                                                                                                                                                                                                                                                                                                                                                                                                                                                                                                                                                                                                                                                                                                                                                                                                                                                                                                                                                                                                                                                                                                                                                                                                                                                                                                                                                                                                                                                                                                                                                                                                                                                                                                                                                                                                                                                                            | Site Benchmark(s)/Elevation(s)<br>BM OSS-2 2020 = 79.98 feet<br>OSS 2A = 79.97 feet<br>OSS 2B = 78.59 feet | (NAVD88):                                                                                                                                                                                                                                                                                                                                                                                                                                                                                                                                                                                                                                                                                                                                                                                                                                                                                                                                                                                                                                                                                                                                                                                                                                                                                                                                                                                                                                                                                                                                                                                                                                                                                                                                                                                                                                                                                                                                                                                                                                                                                                                      | Source Ber<br>OSS 2B = 7      | enchmark(s) /Elev(s) ( <i>NAVD8</i> 8):<br><b>78.59 feet</b>                   |                                   |  |  |  |
| Calibration Port Elev(s) ( <i>NAVD88</i> ):<br><b>N/A</b>                                                                                                                                                                                                                                                                                                                                                                                                                                                                                                                                                                                                                                                                                                                                                                                                                                                                                                                                                                                                                                                                                                                                                                                                                                                                                                                                                                                                                                                                                                                                                                                                                                                                                                                                                                                                                                                                                                                                                                                                                                                                            | Ground Elevation (NAVD88):<br>79.5 feet                                                                    | Pad Elevation (NA<br><b>79.95 feet</b>                                                                                                                                                                                                                                                                                                                                                                                                                                                                                                                                                                                                                                                                                                                                                                                                                                                                                                                                                                                                                                                                                                                                                                                                                                                                                                                                                                                                                                                                                                                                                                                                                                                                                                                                                                                                                                                                                                                                                                                                                                                                                         | AVD88):                       | Corpscon 6.0.1 Conversion Factor<br>( <i>NAVD88 to NGVD29</i> ):<br>+1.11 feet |                                   |  |  |  |
|                                                                                                                                                                                                                                                                                                                                                                                                                                                                                                                                                                                                                                                                                                                                                                                                                                                                                                                                                                                                                                                                                                                                                                                                                                                                                                                                                                                                                                                                                                                                                                                                                                                                                                                                                                                                                                                                                                                                                                                                                                                                                                                                      | GEOGRAP                                                                                                    | HIC DATA                                                                                                                                                                                                                                                                                                                                                                                                                                                                                                                                                                                                                                                                                                                                                                                                                                                                                                                                                                                                                                                                                                                                                                                                                                                                                                                                                                                                                                                                                                                                                                                                                                                                                                                                                                                                                                                                                                                                                                                                                                                                                                                       |                               | 1                                                                              |                                   |  |  |  |
|                                                                                                                                                                                                                                                                                                                                                                                                                                                                                                                                                                                                                                                                                                                                                                                                                                                                                                                                                                                                                                                                                                                                                                                                                                                                                                                                                                                                                                                                                                                                                                                                                                                                                                                                                                                                                                                                                                                                                                                                                                                                                                                                      | Section 6 Township 2                                                                                       | 28 South Range                                                                                                                                                                                                                                                                                                                                                                                                                                                                                                                                                                                                                                                                                                                                                                                                                                                                                                                                                                                                                                                                                                                                                                                                                                                                                                                                                                                                                                                                                                                                                                                                                                                                                                                                                                                                                                                                                                                                                                                                                                                                                                                 | 32 East                       |                                                                                |                                   |  |  |  |
| <u>X</u> Well(s) Gate(s)                                                                                                                                                                                                                                                                                                                                                                                                                                                                                                                                                                                                                                                                                                                                                                                                                                                                                                                                                                                                                                                                                                                                                                                                                                                                                                                                                                                                                                                                                                                                                                                                                                                                                                                                                                                                                                                                                                                                                                                                                                                                                                             | Latitude:<br>GW WELL: 28°04'59.5"                                                                          | Longitude:<br>GW WELL: -81°0                                                                                                                                                                                                                                                                                                                                                                                                                                                                                                                                                                                                                                                                                                                                                                                                                                                                                                                                                                                                                                                                                                                                                                                                                                                                                                                                                                                                                                                                                                                                                                                                                                                                                                                                                                                                                                                                                                                                                                                                                                                                                                   | 9'43.4"                       | Northing (Y)<br><b>N/A</b>                                                     | ): Easting (X):<br>N/A            |  |  |  |
| X_ Benchmark                                                                                                                                                                                                                                                                                                                                                                                                                                                                                                                                                                                                                                                                                                                                                                                                                                                                                                                                                                                                                                                                                                                                                                                                                                                                                                                                                                                                                                                                                                                                                                                                                                                                                                                                                                                                                                                                                                                                                                                                                                                                                                                         |                                                                                                            |                                                                                                                                                                                                                                                                                                                                                                                                                                                                                                                                                                                                                                                                                                                                                                                                                                                                                                                                                                                                                                                                                                                                                                                                                                                                                                                                                                                                                                                                                                                                                                                                                                                                                                                                                                                                                                                                                                                                                                                                                                                                                                                                |                               |                                                                                |                                   |  |  |  |
| Position (horizontal) Source:<br>ESRI Pick Point & Garmin<br>Handheld GPSMAP78                                                                                                                                                                                                                                                                                                                                                                                                                                                                                                                                                                                                                                                                                                                                                                                                                                                                                                                                                                                                                                                                                                                                                                                                                                                                                                                                                                                                                                                                                                                                                                                                                                                                                                                                                                                                                                                                                                                                                                                                                                                       |                                                                                                            |                                                                                                                                                                                                                                                                                                                                                                                                                                                                                                                                                                                                                                                                                                                                                                                                                                                                                                                                                                                                                                                                                                                                                                                                                                                                                                                                                                                                                                                                                                                                                                                                                                                                                                                                                                                                                                                                                                                                                                                                                                                                                                                                |                               |                                                                                |                                   |  |  |  |
| Notes: NAVD88 – North American Vertical<br>Engineering Research and Development Cen<br>between datum's using vertcon05.txt and verticent and verticent of the second seco | ter Topographic Engineering Center Alex                                                                    | andria, Virginia Window                                                                                                                                                                                                                                                                                                                                                                                                                                                                                                                                                                                                                                                                                                                                                                                                                                                                                                                                                                                                                                                                                                                                                                                                                                                                                                                                                                                                                                                                                                                                                                                                                                                                                                                                                                                                                                                                                                                                                                                                                                                                                                        | s-based progra                | m to convert coo                                                               | ordinates and elevations          |  |  |  |
|                                                                                                                                                                                                                                                                                                                                                                                                                                                                                                                                                                                                                                                                                                                                                                                                                                                                                                                                                                                                                                                                                                                                                                                                                                                                                                                                                                                                                                                                                                                                                                                                                                                                                                                                                                                                                                                                                                                                                                                                                                                                                                                                      | PICTU                                                                                                      |                                                                                                                                                                                                                                                                                                                                                                                                                                                                                                                                                                                                                                                                                                                                                                                                                                                                                                                                                                                                                                                                                                                                                                                                                                                                                                                                                                                                                                                                                                                                                                                                                                                                                                                                                                                                                                                                                                                                                                                                                                                                                                                                |                               |                                                                                |                                   |  |  |  |
| Benchma<br>28° 04' 50<br>81° 09' 43                                                                                                                                                                                                                                                                                                                                                                                                                                                                                                                                                                                                                                                                                                                                                                                                                                                                                                                                                                                                                                                                                                                                                                                                                                                                                                                                                                                                                                                                                                                                                                                                                                                                                                                                                                                                                                                                                                                                                                                                                                                                                                  | Legend: SFWMD D                                                                                            | Disk = Well = We | Ref. El                       | Benchmark "B<br>28°04'5<br>81° 09'4                                            | (N)<br>(W)<br>t (NAVD88)          |  |  |  |