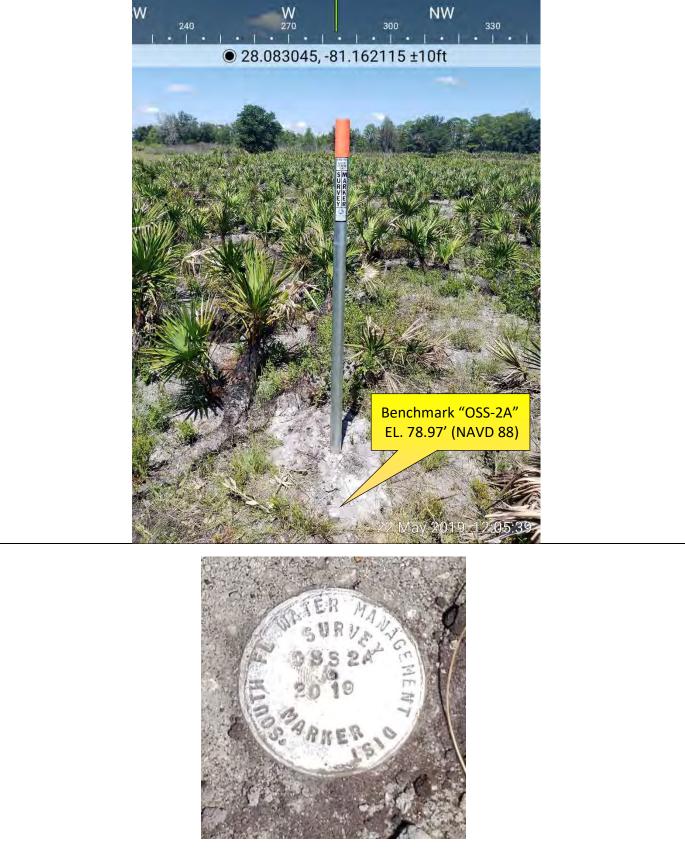

|                                                                                                                                                                                                                                                                                                                                                                                                                                                                                                                                                                                                                                                                                                                                                                                                                                                                                                                                                                                                                                                                                                                                                                                                                                                                                                                                                                                                                                                                                                                                                                                                                                                                                                                                                                                                                                                                                                                                                                                                                                                                                                                                      |                                                                                                            |                                                                                                                                                                                                                                                                                                                                                                                                                                                                                                                                                                                                                                                                                                                                                                                                                                                                                                                                                                                                                                                                                                                                                                                                                                                                                                                                                                                                                                                                                                                                                                                                                                                                                                                                                                                                                                                                                                                                                                                                                                                                                                                                |                               |                                                                                | Rev. 1/16                         |  |  |  |
|--------------------------------------------------------------------------------------------------------------------------------------------------------------------------------------------------------------------------------------------------------------------------------------------------------------------------------------------------------------------------------------------------------------------------------------------------------------------------------------------------------------------------------------------------------------------------------------------------------------------------------------------------------------------------------------------------------------------------------------------------------------------------------------------------------------------------------------------------------------------------------------------------------------------------------------------------------------------------------------------------------------------------------------------------------------------------------------------------------------------------------------------------------------------------------------------------------------------------------------------------------------------------------------------------------------------------------------------------------------------------------------------------------------------------------------------------------------------------------------------------------------------------------------------------------------------------------------------------------------------------------------------------------------------------------------------------------------------------------------------------------------------------------------------------------------------------------------------------------------------------------------------------------------------------------------------------------------------------------------------------------------------------------------------------------------------------------------------------------------------------------------|------------------------------------------------------------------------------------------------------------|--------------------------------------------------------------------------------------------------------------------------------------------------------------------------------------------------------------------------------------------------------------------------------------------------------------------------------------------------------------------------------------------------------------------------------------------------------------------------------------------------------------------------------------------------------------------------------------------------------------------------------------------------------------------------------------------------------------------------------------------------------------------------------------------------------------------------------------------------------------------------------------------------------------------------------------------------------------------------------------------------------------------------------------------------------------------------------------------------------------------------------------------------------------------------------------------------------------------------------------------------------------------------------------------------------------------------------------------------------------------------------------------------------------------------------------------------------------------------------------------------------------------------------------------------------------------------------------------------------------------------------------------------------------------------------------------------------------------------------------------------------------------------------------------------------------------------------------------------------------------------------------------------------------------------------------------------------------------------------------------------------------------------------------------------------------------------------------------------------------------------------|-------------------------------|--------------------------------------------------------------------------------|-----------------------------------|--|--|--|
| SCADA RTU Station Name:<br>CAMPLOE                                                                                                                                                                                                                                                                                                                                                                                                                                                                                                                                                                                                                                                                                                                                                                                                                                                                                                                                                                                                                                                                                                                                                                                                                                                                                                                                                                                                                                                                                                                                                                                                                                                                                                                                                                                                                                                                                                                                                                                                                                                                                                   | DB Hydro Station Name:<br>OSS-2 GW                                                                         | DB Hydro Site Na<br>OSS-2                                                                                                                                                                                                                                                                                                                                                                                                                                                                                                                                                                                                                                                                                                                                                                                                                                                                                                                                                                                                                                                                                                                                                                                                                                                                                                                                                                                                                                                                                                                                                                                                                                                                                                                                                                                                                                                                                                                                                                                                                                                                                                      | me:                           | Agency:<br><b>S.F.W.M.D</b>                                                    | Date of Field Work:<br>04/22/2020 |  |  |  |
| Party Chief: STRICKLAND                                                                                                                                                                                                                                                                                                                                                                                                                                                                                                                                                                                                                                                                                                                                                                                                                                                                                                                                                                                                                                                                                                                                                                                                                                                                                                                                                                                                                                                                                                                                                                                                                                                                                                                                                                                                                                                                                                                                                                                                                                                                                                              | Field Book: SCADA FB#13                                                                                    |                                                                                                                                                                                                                                                                                                                                                                                                                                                                                                                                                                                                                                                                                                                                                                                                                                                                                                                                                                                                                                                                                                                                                                                                                                                                                                                                                                                                                                                                                                                                                                                                                                                                                                                                                                                                                                                                                                                                                                                                                                                                                                                                | Report Prepared by: A.Schauer |                                                                                |                                   |  |  |  |
| Surveyors Notes:                                                                                                                                                                                                                                                                                                                                                                                                                                                                                                                                                                                                                                                                                                                                                                                                                                                                                                                                                                                                                                                                                                                                                                                                                                                                                                                                                                                                                                                                                                                                                                                                                                                                                                                                                                                                                                                                                                                                                                                                                                                                                                                     |                                                                                                            | Surveyor's Certification:                                                                                                                                                                                                                                                                                                                                                                                                                                                                                                                                                                                                                                                                                                                                                                                                                                                                                                                                                                                                                                                                                                                                                                                                                                                                                                                                                                                                                                                                                                                                                                                                                                                                                                                                                                                                                                                                                                                                                                                                                                                                                                      |                               |                                                                                |                                   |  |  |  |
|                                                                                                                                                                                                                                                                                                                                                                                                                                                                                                                                                                                                                                                                                                                                                                                                                                                                                                                                                                                                                                                                                                                                                                                                                                                                                                                                                                                                                                                                                                                                                                                                                                                                                                                                                                                                                                                                                                                                                                                                                                                                                                                                      | SITE SPECI                                                                                                 | FIC DATA                                                                                                                                                                                                                                                                                                                                                                                                                                                                                                                                                                                                                                                                                                                                                                                                                                                                                                                                                                                                                                                                                                                                                                                                                                                                                                                                                                                                                                                                                                                                                                                                                                                                                                                                                                                                                                                                                                                                                                                                                                                                                                                       |                               |                                                                                |                                   |  |  |  |
| Reference Elevation(s) ( <i>NAVD88</i> ):<br>OSS-2 (CAMPLOE) = 84.11 feet                                                                                                                                                                                                                                                                                                                                                                                                                                                                                                                                                                                                                                                                                                                                                                                                                                                                                                                                                                                                                                                                                                                                                                                                                                                                                                                                                                                                                                                                                                                                                                                                                                                                                                                                                                                                                                                                                                                                                                                                                                                            | Site Benchmark(s)/Elevation(s)<br>BM OSS-2 2020 = 79.98 feet<br>OSS 2A = 79.97 feet<br>OSS 2B = 78.59 feet | (NAVD88):                                                                                                                                                                                                                                                                                                                                                                                                                                                                                                                                                                                                                                                                                                                                                                                                                                                                                                                                                                                                                                                                                                                                                                                                                                                                                                                                                                                                                                                                                                                                                                                                                                                                                                                                                                                                                                                                                                                                                                                                                                                                                                                      | Source Ber<br>OSS 2B = 7      | enchmark(s) /Elev(s) ( <i>NAVD8</i> 8):<br><b>78.59 feet</b>                   |                                   |  |  |  |
| Calibration Port Elev(s) ( <i>NAVD88</i> ):<br><b>N/A</b>                                                                                                                                                                                                                                                                                                                                                                                                                                                                                                                                                                                                                                                                                                                                                                                                                                                                                                                                                                                                                                                                                                                                                                                                                                                                                                                                                                                                                                                                                                                                                                                                                                                                                                                                                                                                                                                                                                                                                                                                                                                                            | Ground Elevation (NAVD88):<br>79.5 feet                                                                    | Pad Elevation (NA<br><b>79.95 feet</b>                                                                                                                                                                                                                                                                                                                                                                                                                                                                                                                                                                                                                                                                                                                                                                                                                                                                                                                                                                                                                                                                                                                                                                                                                                                                                                                                                                                                                                                                                                                                                                                                                                                                                                                                                                                                                                                                                                                                                                                                                                                                                         | AVD88):                       | Corpscon 6.0.1 Conversion Factor<br>( <i>NAVD88 to NGVD29</i> ):<br>+1.11 feet |                                   |  |  |  |
|                                                                                                                                                                                                                                                                                                                                                                                                                                                                                                                                                                                                                                                                                                                                                                                                                                                                                                                                                                                                                                                                                                                                                                                                                                                                                                                                                                                                                                                                                                                                                                                                                                                                                                                                                                                                                                                                                                                                                                                                                                                                                                                                      | GEOGRAP                                                                                                    | HIC DATA                                                                                                                                                                                                                                                                                                                                                                                                                                                                                                                                                                                                                                                                                                                                                                                                                                                                                                                                                                                                                                                                                                                                                                                                                                                                                                                                                                                                                                                                                                                                                                                                                                                                                                                                                                                                                                                                                                                                                                                                                                                                                                                       |                               | 1                                                                              |                                   |  |  |  |
|                                                                                                                                                                                                                                                                                                                                                                                                                                                                                                                                                                                                                                                                                                                                                                                                                                                                                                                                                                                                                                                                                                                                                                                                                                                                                                                                                                                                                                                                                                                                                                                                                                                                                                                                                                                                                                                                                                                                                                                                                                                                                                                                      | Section 6 Township 2                                                                                       | 28 South Range                                                                                                                                                                                                                                                                                                                                                                                                                                                                                                                                                                                                                                                                                                                                                                                                                                                                                                                                                                                                                                                                                                                                                                                                                                                                                                                                                                                                                                                                                                                                                                                                                                                                                                                                                                                                                                                                                                                                                                                                                                                                                                                 | 32 East                       |                                                                                |                                   |  |  |  |
| <u>X</u> Well(s) Gate(s)                                                                                                                                                                                                                                                                                                                                                                                                                                                                                                                                                                                                                                                                                                                                                                                                                                                                                                                                                                                                                                                                                                                                                                                                                                                                                                                                                                                                                                                                                                                                                                                                                                                                                                                                                                                                                                                                                                                                                                                                                                                                                                             | Latitude:<br>GW WELL: 28°04'59.5"                                                                          | Longitude:<br>GW WELL: -81°0                                                                                                                                                                                                                                                                                                                                                                                                                                                                                                                                                                                                                                                                                                                                                                                                                                                                                                                                                                                                                                                                                                                                                                                                                                                                                                                                                                                                                                                                                                                                                                                                                                                                                                                                                                                                                                                                                                                                                                                                                                                                                                   | 9'43.4"                       | Northing (Y)<br><b>N/A</b>                                                     | ): Easting (X):<br>N/A            |  |  |  |
| X_ Benchmark                                                                                                                                                                                                                                                                                                                                                                                                                                                                                                                                                                                                                                                                                                                                                                                                                                                                                                                                                                                                                                                                                                                                                                                                                                                                                                                                                                                                                                                                                                                                                                                                                                                                                                                                                                                                                                                                                                                                                                                                                                                                                                                         |                                                                                                            |                                                                                                                                                                                                                                                                                                                                                                                                                                                                                                                                                                                                                                                                                                                                                                                                                                                                                                                                                                                                                                                                                                                                                                                                                                                                                                                                                                                                                                                                                                                                                                                                                                                                                                                                                                                                                                                                                                                                                                                                                                                                                                                                |                               |                                                                                |                                   |  |  |  |
| Position (horizontal) Source:<br>ESRI Pick Point & Garmin<br>Handheld GPSMAP78                                                                                                                                                                                                                                                                                                                                                                                                                                                                                                                                                                                                                                                                                                                                                                                                                                                                                                                                                                                                                                                                                                                                                                                                                                                                                                                                                                                                                                                                                                                                                                                                                                                                                                                                                                                                                                                                                                                                                                                                                                                       |                                                                                                            |                                                                                                                                                                                                                                                                                                                                                                                                                                                                                                                                                                                                                                                                                                                                                                                                                                                                                                                                                                                                                                                                                                                                                                                                                                                                                                                                                                                                                                                                                                                                                                                                                                                                                                                                                                                                                                                                                                                                                                                                                                                                                                                                |                               |                                                                                |                                   |  |  |  |
| Notes: NAVD88 – North American Vertical<br>Engineering Research and Development Cen<br>between datum's using vertcon05.txt and verticent and verticent of the second seco | ter Topographic Engineering Center Alex                                                                    | andria, Virginia Window                                                                                                                                                                                                                                                                                                                                                                                                                                                                                                                                                                                                                                                                                                                                                                                                                                                                                                                                                                                                                                                                                                                                                                                                                                                                                                                                                                                                                                                                                                                                                                                                                                                                                                                                                                                                                                                                                                                                                                                                                                                                                                        | s-based progra                | m to convert coo                                                               | ordinates and elevations          |  |  |  |
|                                                                                                                                                                                                                                                                                                                                                                                                                                                                                                                                                                                                                                                                                                                                                                                                                                                                                                                                                                                                                                                                                                                                                                                                                                                                                                                                                                                                                                                                                                                                                                                                                                                                                                                                                                                                                                                                                                                                                                                                                                                                                                                                      | PICTU                                                                                                      |                                                                                                                                                                                                                                                                                                                                                                                                                                                                                                                                                                                                                                                                                                                                                                                                                                                                                                                                                                                                                                                                                                                                                                                                                                                                                                                                                                                                                                                                                                                                                                                                                                                                                                                                                                                                                                                                                                                                                                                                                                                                                                                                |                               |                                                                                |                                   |  |  |  |
| Benchma<br>28° 04' 50<br>81° 09' 43                                                                                                                                                                                                                                                                                                                                                                                                                                                                                                                                                                                                                                                                                                                                                                                                                                                                                                                                                                                                                                                                                                                                                                                                                                                                                                                                                                                                                                                                                                                                                                                                                                                                                                                                                                                                                                                                                                                                                                                                                                                                                                  | Legend: SFWMD D                                                                                            | Disk = Well = We | Ref. El                       | Benchmark "B<br>28°04'5<br>81° 09'4                                            | (N)<br>(W)<br>t (NAVD88)          |  |  |  |