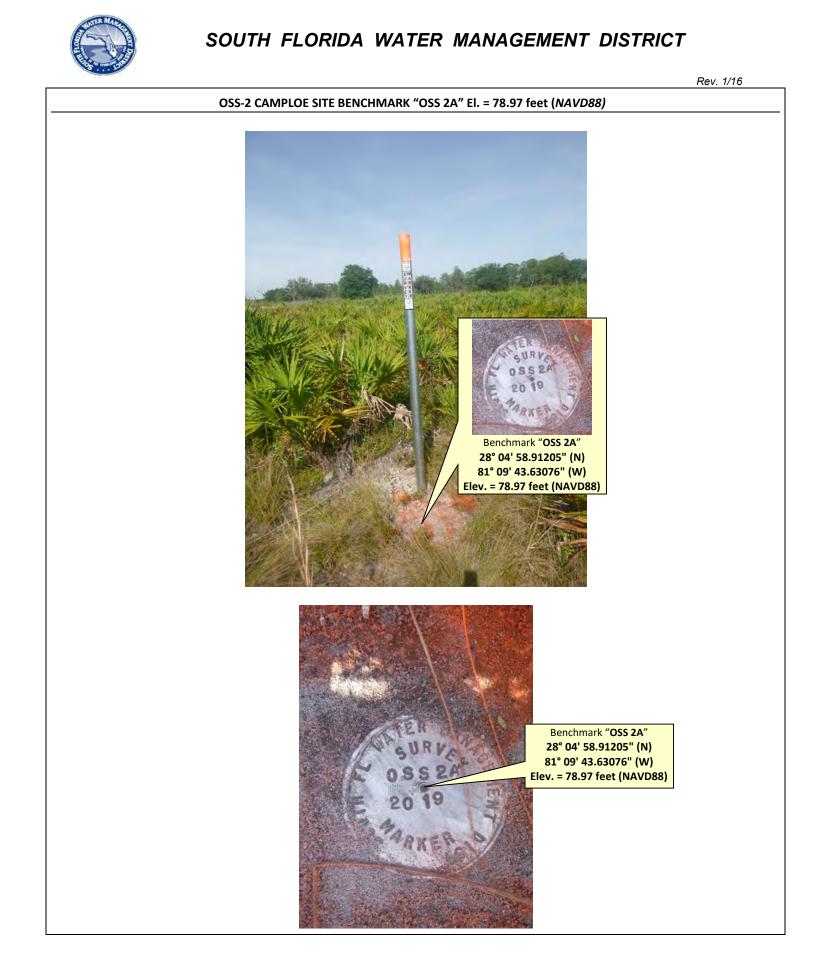

|                                                                                                                                                                                                                                                                                                                                                                                                                                                                                                                                                                                                                                                                                                                                                                                                                                                                                                                                                                                                                                                                                                                                                                                                                                                                                                                                                                                                                                                                                                                                                                                                                                                                                                                                                                                                                                                                                                                                                                                                                                                                                                                                      |                                                                                                            |                                                                                                                                                                                                                                                                                                                                                                                                                                                                                                                                                                                                                                                                                                                                                                                                                                                                                                                                                                                                                                                                                                                                                                                                                                                                                                                                                                                                                                                                                                                                                                                                                                                                                                                                                                                                                                                                                                                                                                                                                                                                                                                                |                               |                                                                                | Rev. 1/16                         |  |  |  |
|--------------------------------------------------------------------------------------------------------------------------------------------------------------------------------------------------------------------------------------------------------------------------------------------------------------------------------------------------------------------------------------------------------------------------------------------------------------------------------------------------------------------------------------------------------------------------------------------------------------------------------------------------------------------------------------------------------------------------------------------------------------------------------------------------------------------------------------------------------------------------------------------------------------------------------------------------------------------------------------------------------------------------------------------------------------------------------------------------------------------------------------------------------------------------------------------------------------------------------------------------------------------------------------------------------------------------------------------------------------------------------------------------------------------------------------------------------------------------------------------------------------------------------------------------------------------------------------------------------------------------------------------------------------------------------------------------------------------------------------------------------------------------------------------------------------------------------------------------------------------------------------------------------------------------------------------------------------------------------------------------------------------------------------------------------------------------------------------------------------------------------------|------------------------------------------------------------------------------------------------------------|--------------------------------------------------------------------------------------------------------------------------------------------------------------------------------------------------------------------------------------------------------------------------------------------------------------------------------------------------------------------------------------------------------------------------------------------------------------------------------------------------------------------------------------------------------------------------------------------------------------------------------------------------------------------------------------------------------------------------------------------------------------------------------------------------------------------------------------------------------------------------------------------------------------------------------------------------------------------------------------------------------------------------------------------------------------------------------------------------------------------------------------------------------------------------------------------------------------------------------------------------------------------------------------------------------------------------------------------------------------------------------------------------------------------------------------------------------------------------------------------------------------------------------------------------------------------------------------------------------------------------------------------------------------------------------------------------------------------------------------------------------------------------------------------------------------------------------------------------------------------------------------------------------------------------------------------------------------------------------------------------------------------------------------------------------------------------------------------------------------------------------|-------------------------------|--------------------------------------------------------------------------------|-----------------------------------|--|--|--|
| SCADA RTU Station Name:<br>CAMPLOE                                                                                                                                                                                                                                                                                                                                                                                                                                                                                                                                                                                                                                                                                                                                                                                                                                                                                                                                                                                                                                                                                                                                                                                                                                                                                                                                                                                                                                                                                                                                                                                                                                                                                                                                                                                                                                                                                                                                                                                                                                                                                                   | DB Hydro Station Name:<br>OSS-2 GW                                                                         | DB Hydro Site Na<br>OSS-2                                                                                                                                                                                                                                                                                                                                                                                                                                                                                                                                                                                                                                                                                                                                                                                                                                                                                                                                                                                                                                                                                                                                                                                                                                                                                                                                                                                                                                                                                                                                                                                                                                                                                                                                                                                                                                                                                                                                                                                                                                                                                                      | me:                           | Agency:<br><b>S.F.W.M.D</b>                                                    | Date of Field Work:<br>04/22/2020 |  |  |  |
| Party Chief: STRICKLAND                                                                                                                                                                                                                                                                                                                                                                                                                                                                                                                                                                                                                                                                                                                                                                                                                                                                                                                                                                                                                                                                                                                                                                                                                                                                                                                                                                                                                                                                                                                                                                                                                                                                                                                                                                                                                                                                                                                                                                                                                                                                                                              | Field Book: SCADA FB#13                                                                                    |                                                                                                                                                                                                                                                                                                                                                                                                                                                                                                                                                                                                                                                                                                                                                                                                                                                                                                                                                                                                                                                                                                                                                                                                                                                                                                                                                                                                                                                                                                                                                                                                                                                                                                                                                                                                                                                                                                                                                                                                                                                                                                                                | Report Prepared by: A.Schauer |                                                                                |                                   |  |  |  |
| Surveyors Notes:                                                                                                                                                                                                                                                                                                                                                                                                                                                                                                                                                                                                                                                                                                                                                                                                                                                                                                                                                                                                                                                                                                                                                                                                                                                                                                                                                                                                                                                                                                                                                                                                                                                                                                                                                                                                                                                                                                                                                                                                                                                                                                                     |                                                                                                            | Surveyor's Certification:                                                                                                                                                                                                                                                                                                                                                                                                                                                                                                                                                                                                                                                                                                                                                                                                                                                                                                                                                                                                                                                                                                                                                                                                                                                                                                                                                                                                                                                                                                                                                                                                                                                                                                                                                                                                                                                                                                                                                                                                                                                                                                      |                               |                                                                                |                                   |  |  |  |
|                                                                                                                                                                                                                                                                                                                                                                                                                                                                                                                                                                                                                                                                                                                                                                                                                                                                                                                                                                                                                                                                                                                                                                                                                                                                                                                                                                                                                                                                                                                                                                                                                                                                                                                                                                                                                                                                                                                                                                                                                                                                                                                                      | SITE SPECI                                                                                                 | FIC DATA                                                                                                                                                                                                                                                                                                                                                                                                                                                                                                                                                                                                                                                                                                                                                                                                                                                                                                                                                                                                                                                                                                                                                                                                                                                                                                                                                                                                                                                                                                                                                                                                                                                                                                                                                                                                                                                                                                                                                                                                                                                                                                                       |                               |                                                                                |                                   |  |  |  |
| Reference Elevation(s) ( <i>NAVD88</i> ):<br>OSS-2 (CAMPLOE) = 84.11 feet                                                                                                                                                                                                                                                                                                                                                                                                                                                                                                                                                                                                                                                                                                                                                                                                                                                                                                                                                                                                                                                                                                                                                                                                                                                                                                                                                                                                                                                                                                                                                                                                                                                                                                                                                                                                                                                                                                                                                                                                                                                            | Site Benchmark(s)/Elevation(s)<br>BM OSS-2 2020 = 79.98 feet<br>OSS 2A = 79.97 feet<br>OSS 2B = 78.59 feet | (NAVD88):                                                                                                                                                                                                                                                                                                                                                                                                                                                                                                                                                                                                                                                                                                                                                                                                                                                                                                                                                                                                                                                                                                                                                                                                                                                                                                                                                                                                                                                                                                                                                                                                                                                                                                                                                                                                                                                                                                                                                                                                                                                                                                                      | Source Ber<br>OSS 2B = 7      | enchmark(s) /Elev(s) ( <i>NAVD8</i> 8):<br><b>78.59 feet</b>                   |                                   |  |  |  |
| Calibration Port Elev(s) ( <i>NAVD88</i> ):<br><b>N/A</b>                                                                                                                                                                                                                                                                                                                                                                                                                                                                                                                                                                                                                                                                                                                                                                                                                                                                                                                                                                                                                                                                                                                                                                                                                                                                                                                                                                                                                                                                                                                                                                                                                                                                                                                                                                                                                                                                                                                                                                                                                                                                            | Ground Elevation (NAVD88):<br>79.5 feet                                                                    | Pad Elevation (NA<br><b>79.95 feet</b>                                                                                                                                                                                                                                                                                                                                                                                                                                                                                                                                                                                                                                                                                                                                                                                                                                                                                                                                                                                                                                                                                                                                                                                                                                                                                                                                                                                                                                                                                                                                                                                                                                                                                                                                                                                                                                                                                                                                                                                                                                                                                         | AVD88):                       | Corpscon 6.0.1 Conversion Factor<br>( <i>NAVD88 to NGVD29</i> ):<br>+1.11 feet |                                   |  |  |  |
|                                                                                                                                                                                                                                                                                                                                                                                                                                                                                                                                                                                                                                                                                                                                                                                                                                                                                                                                                                                                                                                                                                                                                                                                                                                                                                                                                                                                                                                                                                                                                                                                                                                                                                                                                                                                                                                                                                                                                                                                                                                                                                                                      | GEOGRAP                                                                                                    | HIC DATA                                                                                                                                                                                                                                                                                                                                                                                                                                                                                                                                                                                                                                                                                                                                                                                                                                                                                                                                                                                                                                                                                                                                                                                                                                                                                                                                                                                                                                                                                                                                                                                                                                                                                                                                                                                                                                                                                                                                                                                                                                                                                                                       |                               | 1                                                                              |                                   |  |  |  |
|                                                                                                                                                                                                                                                                                                                                                                                                                                                                                                                                                                                                                                                                                                                                                                                                                                                                                                                                                                                                                                                                                                                                                                                                                                                                                                                                                                                                                                                                                                                                                                                                                                                                                                                                                                                                                                                                                                                                                                                                                                                                                                                                      | Section 6 Township 2                                                                                       | 28 South Range                                                                                                                                                                                                                                                                                                                                                                                                                                                                                                                                                                                                                                                                                                                                                                                                                                                                                                                                                                                                                                                                                                                                                                                                                                                                                                                                                                                                                                                                                                                                                                                                                                                                                                                                                                                                                                                                                                                                                                                                                                                                                                                 | 32 East                       |                                                                                |                                   |  |  |  |
| <u>X</u> Well(s) Gate(s)                                                                                                                                                                                                                                                                                                                                                                                                                                                                                                                                                                                                                                                                                                                                                                                                                                                                                                                                                                                                                                                                                                                                                                                                                                                                                                                                                                                                                                                                                                                                                                                                                                                                                                                                                                                                                                                                                                                                                                                                                                                                                                             | Latitude:<br>GW WELL: 28°04'59.5"                                                                          | Longitude:<br>GW WELL: -81°0                                                                                                                                                                                                                                                                                                                                                                                                                                                                                                                                                                                                                                                                                                                                                                                                                                                                                                                                                                                                                                                                                                                                                                                                                                                                                                                                                                                                                                                                                                                                                                                                                                                                                                                                                                                                                                                                                                                                                                                                                                                                                                   | 9'43.4"                       | Northing (Y)<br><b>N/A</b>                                                     | ): Easting (X):<br>N/A            |  |  |  |
| X_ Benchmark                                                                                                                                                                                                                                                                                                                                                                                                                                                                                                                                                                                                                                                                                                                                                                                                                                                                                                                                                                                                                                                                                                                                                                                                                                                                                                                                                                                                                                                                                                                                                                                                                                                                                                                                                                                                                                                                                                                                                                                                                                                                                                                         |                                                                                                            |                                                                                                                                                                                                                                                                                                                                                                                                                                                                                                                                                                                                                                                                                                                                                                                                                                                                                                                                                                                                                                                                                                                                                                                                                                                                                                                                                                                                                                                                                                                                                                                                                                                                                                                                                                                                                                                                                                                                                                                                                                                                                                                                |                               |                                                                                |                                   |  |  |  |
| Position (horizontal) Source:<br>ESRI Pick Point & Garmin<br>Handheld GPSMAP78                                                                                                                                                                                                                                                                                                                                                                                                                                                                                                                                                                                                                                                                                                                                                                                                                                                                                                                                                                                                                                                                                                                                                                                                                                                                                                                                                                                                                                                                                                                                                                                                                                                                                                                                                                                                                                                                                                                                                                                                                                                       |                                                                                                            |                                                                                                                                                                                                                                                                                                                                                                                                                                                                                                                                                                                                                                                                                                                                                                                                                                                                                                                                                                                                                                                                                                                                                                                                                                                                                                                                                                                                                                                                                                                                                                                                                                                                                                                                                                                                                                                                                                                                                                                                                                                                                                                                |                               |                                                                                |                                   |  |  |  |
| Notes: NAVD88 – North American Vertical<br>Engineering Research and Development Cen<br>between datum's using vertcon05.txt and verticent and verticent of the second seco | ter Topographic Engineering Center Alex                                                                    | andria, Virginia Window                                                                                                                                                                                                                                                                                                                                                                                                                                                                                                                                                                                                                                                                                                                                                                                                                                                                                                                                                                                                                                                                                                                                                                                                                                                                                                                                                                                                                                                                                                                                                                                                                                                                                                                                                                                                                                                                                                                                                                                                                                                                                                        | s-based progra                | m to convert coo                                                               | ordinates and elevations          |  |  |  |
|                                                                                                                                                                                                                                                                                                                                                                                                                                                                                                                                                                                                                                                                                                                                                                                                                                                                                                                                                                                                                                                                                                                                                                                                                                                                                                                                                                                                                                                                                                                                                                                                                                                                                                                                                                                                                                                                                                                                                                                                                                                                                                                                      | PICTU                                                                                                      |                                                                                                                                                                                                                                                                                                                                                                                                                                                                                                                                                                                                                                                                                                                                                                                                                                                                                                                                                                                                                                                                                                                                                                                                                                                                                                                                                                                                                                                                                                                                                                                                                                                                                                                                                                                                                                                                                                                                                                                                                                                                                                                                |                               |                                                                                |                                   |  |  |  |
| Benchma<br>28° 04' 50<br>81° 09' 43                                                                                                                                                                                                                                                                                                                                                                                                                                                                                                                                                                                                                                                                                                                                                                                                                                                                                                                                                                                                                                                                                                                                                                                                                                                                                                                                                                                                                                                                                                                                                                                                                                                                                                                                                                                                                                                                                                                                                                                                                                                                                                  | Legend: SFWMD D                                                                                            | Disk = Well = We | Ref. El                       | Benchmark "B<br>28°04'5<br>81° 09'4                                            | (N)<br>(W)<br>t (NAVD88)          |  |  |  |