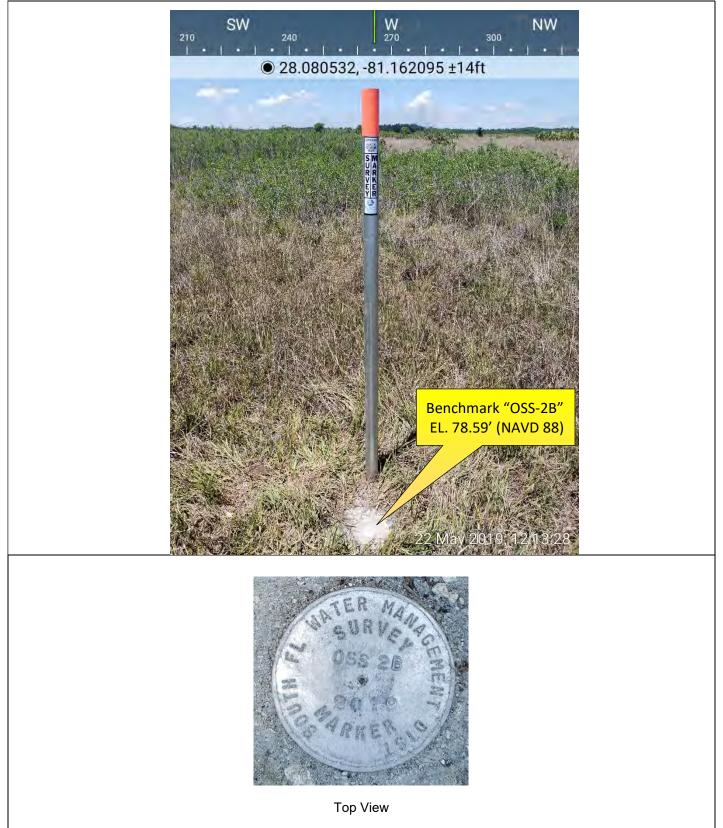

|                                                                                                                                                                                                                                                                                                                                                                                                                                                                                                                                                                                                                                                                                                                                                                                                                                                                                                                                                                                                                                                                                                                                                                                                                                                                                                                                                                                                                                                                                                                                                                                                                                                                                                                                                                                                                                                                                                                                                                                                                                                                                                                                      |                                                                                                            |                                                                                                                                                                                                                                                                                                                                                                                                                                                                                                                                                                                                                                                                                                                                                                                                                                                                                                                                                                                                                                                                                                                                                                                                                                                                                                                                                                                                                                                                                                                                                                                                                                                                                                                                                                                                                                                                                                                                                                                                                                                                                                                                |                               |                                                                                | Rev. 1/16                         |  |  |  |
|--------------------------------------------------------------------------------------------------------------------------------------------------------------------------------------------------------------------------------------------------------------------------------------------------------------------------------------------------------------------------------------------------------------------------------------------------------------------------------------------------------------------------------------------------------------------------------------------------------------------------------------------------------------------------------------------------------------------------------------------------------------------------------------------------------------------------------------------------------------------------------------------------------------------------------------------------------------------------------------------------------------------------------------------------------------------------------------------------------------------------------------------------------------------------------------------------------------------------------------------------------------------------------------------------------------------------------------------------------------------------------------------------------------------------------------------------------------------------------------------------------------------------------------------------------------------------------------------------------------------------------------------------------------------------------------------------------------------------------------------------------------------------------------------------------------------------------------------------------------------------------------------------------------------------------------------------------------------------------------------------------------------------------------------------------------------------------------------------------------------------------------|------------------------------------------------------------------------------------------------------------|--------------------------------------------------------------------------------------------------------------------------------------------------------------------------------------------------------------------------------------------------------------------------------------------------------------------------------------------------------------------------------------------------------------------------------------------------------------------------------------------------------------------------------------------------------------------------------------------------------------------------------------------------------------------------------------------------------------------------------------------------------------------------------------------------------------------------------------------------------------------------------------------------------------------------------------------------------------------------------------------------------------------------------------------------------------------------------------------------------------------------------------------------------------------------------------------------------------------------------------------------------------------------------------------------------------------------------------------------------------------------------------------------------------------------------------------------------------------------------------------------------------------------------------------------------------------------------------------------------------------------------------------------------------------------------------------------------------------------------------------------------------------------------------------------------------------------------------------------------------------------------------------------------------------------------------------------------------------------------------------------------------------------------------------------------------------------------------------------------------------------------|-------------------------------|--------------------------------------------------------------------------------|-----------------------------------|--|--|--|
| SCADA RTU Station Name:<br>CAMPLOE                                                                                                                                                                                                                                                                                                                                                                                                                                                                                                                                                                                                                                                                                                                                                                                                                                                                                                                                                                                                                                                                                                                                                                                                                                                                                                                                                                                                                                                                                                                                                                                                                                                                                                                                                                                                                                                                                                                                                                                                                                                                                                   | DB Hydro Station Name:<br>OSS-2 GW                                                                         | DB Hydro Site Na<br>OSS-2                                                                                                                                                                                                                                                                                                                                                                                                                                                                                                                                                                                                                                                                                                                                                                                                                                                                                                                                                                                                                                                                                                                                                                                                                                                                                                                                                                                                                                                                                                                                                                                                                                                                                                                                                                                                                                                                                                                                                                                                                                                                                                      | me:                           | Agency:<br><b>S.F.W.M.D</b>                                                    | Date of Field Work:<br>04/22/2020 |  |  |  |
| Party Chief: STRICKLAND                                                                                                                                                                                                                                                                                                                                                                                                                                                                                                                                                                                                                                                                                                                                                                                                                                                                                                                                                                                                                                                                                                                                                                                                                                                                                                                                                                                                                                                                                                                                                                                                                                                                                                                                                                                                                                                                                                                                                                                                                                                                                                              | Field Book: SCADA FB#13                                                                                    |                                                                                                                                                                                                                                                                                                                                                                                                                                                                                                                                                                                                                                                                                                                                                                                                                                                                                                                                                                                                                                                                                                                                                                                                                                                                                                                                                                                                                                                                                                                                                                                                                                                                                                                                                                                                                                                                                                                                                                                                                                                                                                                                | Report Prepared by: A.Schauer |                                                                                |                                   |  |  |  |
| Surveyors Notes:                                                                                                                                                                                                                                                                                                                                                                                                                                                                                                                                                                                                                                                                                                                                                                                                                                                                                                                                                                                                                                                                                                                                                                                                                                                                                                                                                                                                                                                                                                                                                                                                                                                                                                                                                                                                                                                                                                                                                                                                                                                                                                                     |                                                                                                            | Surveyor's Certification:                                                                                                                                                                                                                                                                                                                                                                                                                                                                                                                                                                                                                                                                                                                                                                                                                                                                                                                                                                                                                                                                                                                                                                                                                                                                                                                                                                                                                                                                                                                                                                                                                                                                                                                                                                                                                                                                                                                                                                                                                                                                                                      |                               |                                                                                |                                   |  |  |  |
|                                                                                                                                                                                                                                                                                                                                                                                                                                                                                                                                                                                                                                                                                                                                                                                                                                                                                                                                                                                                                                                                                                                                                                                                                                                                                                                                                                                                                                                                                                                                                                                                                                                                                                                                                                                                                                                                                                                                                                                                                                                                                                                                      | SITE SPECI                                                                                                 | FIC DATA                                                                                                                                                                                                                                                                                                                                                                                                                                                                                                                                                                                                                                                                                                                                                                                                                                                                                                                                                                                                                                                                                                                                                                                                                                                                                                                                                                                                                                                                                                                                                                                                                                                                                                                                                                                                                                                                                                                                                                                                                                                                                                                       |                               |                                                                                |                                   |  |  |  |
| Reference Elevation(s) ( <i>NAVD88</i> ):<br>OSS-2 (CAMPLOE) = 84.11 feet                                                                                                                                                                                                                                                                                                                                                                                                                                                                                                                                                                                                                                                                                                                                                                                                                                                                                                                                                                                                                                                                                                                                                                                                                                                                                                                                                                                                                                                                                                                                                                                                                                                                                                                                                                                                                                                                                                                                                                                                                                                            | Site Benchmark(s)/Elevation(s)<br>BM OSS-2 2020 = 79.98 feet<br>OSS 2A = 79.97 feet<br>OSS 2B = 78.59 feet | (NAVD88):                                                                                                                                                                                                                                                                                                                                                                                                                                                                                                                                                                                                                                                                                                                                                                                                                                                                                                                                                                                                                                                                                                                                                                                                                                                                                                                                                                                                                                                                                                                                                                                                                                                                                                                                                                                                                                                                                                                                                                                                                                                                                                                      | Source Ber<br>OSS 2B = 7      | enchmark(s) /Elev(s) ( <i>NAVD8</i> 8):<br><b>78.59 feet</b>                   |                                   |  |  |  |
| Calibration Port Elev(s) ( <i>NAVD88</i> ):<br><b>N/A</b>                                                                                                                                                                                                                                                                                                                                                                                                                                                                                                                                                                                                                                                                                                                                                                                                                                                                                                                                                                                                                                                                                                                                                                                                                                                                                                                                                                                                                                                                                                                                                                                                                                                                                                                                                                                                                                                                                                                                                                                                                                                                            | Ground Elevation (NAVD88):<br>79.5 feet                                                                    | Pad Elevation (NA<br><b>79.95 feet</b>                                                                                                                                                                                                                                                                                                                                                                                                                                                                                                                                                                                                                                                                                                                                                                                                                                                                                                                                                                                                                                                                                                                                                                                                                                                                                                                                                                                                                                                                                                                                                                                                                                                                                                                                                                                                                                                                                                                                                                                                                                                                                         | AVD88):                       | Corpscon 6.0.1 Conversion Factor<br>( <i>NAVD88 to NGVD29</i> ):<br>+1.11 feet |                                   |  |  |  |
|                                                                                                                                                                                                                                                                                                                                                                                                                                                                                                                                                                                                                                                                                                                                                                                                                                                                                                                                                                                                                                                                                                                                                                                                                                                                                                                                                                                                                                                                                                                                                                                                                                                                                                                                                                                                                                                                                                                                                                                                                                                                                                                                      | GEOGRAP                                                                                                    | HIC DATA                                                                                                                                                                                                                                                                                                                                                                                                                                                                                                                                                                                                                                                                                                                                                                                                                                                                                                                                                                                                                                                                                                                                                                                                                                                                                                                                                                                                                                                                                                                                                                                                                                                                                                                                                                                                                                                                                                                                                                                                                                                                                                                       |                               | 1                                                                              |                                   |  |  |  |
|                                                                                                                                                                                                                                                                                                                                                                                                                                                                                                                                                                                                                                                                                                                                                                                                                                                                                                                                                                                                                                                                                                                                                                                                                                                                                                                                                                                                                                                                                                                                                                                                                                                                                                                                                                                                                                                                                                                                                                                                                                                                                                                                      | Section 6 Township 2                                                                                       | 28 South Range                                                                                                                                                                                                                                                                                                                                                                                                                                                                                                                                                                                                                                                                                                                                                                                                                                                                                                                                                                                                                                                                                                                                                                                                                                                                                                                                                                                                                                                                                                                                                                                                                                                                                                                                                                                                                                                                                                                                                                                                                                                                                                                 | 32 East                       |                                                                                |                                   |  |  |  |
| <u>X</u> Well(s) Gate(s)                                                                                                                                                                                                                                                                                                                                                                                                                                                                                                                                                                                                                                                                                                                                                                                                                                                                                                                                                                                                                                                                                                                                                                                                                                                                                                                                                                                                                                                                                                                                                                                                                                                                                                                                                                                                                                                                                                                                                                                                                                                                                                             | Latitude:<br>GW WELL: 28°04'59.5"                                                                          | Longitude:<br>GW WELL: -81°0                                                                                                                                                                                                                                                                                                                                                                                                                                                                                                                                                                                                                                                                                                                                                                                                                                                                                                                                                                                                                                                                                                                                                                                                                                                                                                                                                                                                                                                                                                                                                                                                                                                                                                                                                                                                                                                                                                                                                                                                                                                                                                   | 9'43.4"                       | Northing (Y)<br><b>N/A</b>                                                     | ): Easting (X):<br>N/A            |  |  |  |
| X_ Benchmark                                                                                                                                                                                                                                                                                                                                                                                                                                                                                                                                                                                                                                                                                                                                                                                                                                                                                                                                                                                                                                                                                                                                                                                                                                                                                                                                                                                                                                                                                                                                                                                                                                                                                                                                                                                                                                                                                                                                                                                                                                                                                                                         |                                                                                                            |                                                                                                                                                                                                                                                                                                                                                                                                                                                                                                                                                                                                                                                                                                                                                                                                                                                                                                                                                                                                                                                                                                                                                                                                                                                                                                                                                                                                                                                                                                                                                                                                                                                                                                                                                                                                                                                                                                                                                                                                                                                                                                                                |                               |                                                                                |                                   |  |  |  |
| Position (horizontal) Source:<br>ESRI Pick Point & Garmin<br>Handheld GPSMAP78                                                                                                                                                                                                                                                                                                                                                                                                                                                                                                                                                                                                                                                                                                                                                                                                                                                                                                                                                                                                                                                                                                                                                                                                                                                                                                                                                                                                                                                                                                                                                                                                                                                                                                                                                                                                                                                                                                                                                                                                                                                       |                                                                                                            |                                                                                                                                                                                                                                                                                                                                                                                                                                                                                                                                                                                                                                                                                                                                                                                                                                                                                                                                                                                                                                                                                                                                                                                                                                                                                                                                                                                                                                                                                                                                                                                                                                                                                                                                                                                                                                                                                                                                                                                                                                                                                                                                |                               |                                                                                |                                   |  |  |  |
| Notes: NAVD88 – North American Vertical<br>Engineering Research and Development Cen<br>between datum's using vertcon05.txt and verticent and verticent of the second seco | ter Topographic Engineering Center Alex                                                                    | andria, Virginia Window                                                                                                                                                                                                                                                                                                                                                                                                                                                                                                                                                                                                                                                                                                                                                                                                                                                                                                                                                                                                                                                                                                                                                                                                                                                                                                                                                                                                                                                                                                                                                                                                                                                                                                                                                                                                                                                                                                                                                                                                                                                                                                        | s-based progra                | m to convert coo                                                               | ordinates and elevations          |  |  |  |
|                                                                                                                                                                                                                                                                                                                                                                                                                                                                                                                                                                                                                                                                                                                                                                                                                                                                                                                                                                                                                                                                                                                                                                                                                                                                                                                                                                                                                                                                                                                                                                                                                                                                                                                                                                                                                                                                                                                                                                                                                                                                                                                                      | PICTU                                                                                                      |                                                                                                                                                                                                                                                                                                                                                                                                                                                                                                                                                                                                                                                                                                                                                                                                                                                                                                                                                                                                                                                                                                                                                                                                                                                                                                                                                                                                                                                                                                                                                                                                                                                                                                                                                                                                                                                                                                                                                                                                                                                                                                                                |                               |                                                                                |                                   |  |  |  |
| Benchma<br>28° 04' 50<br>81° 09' 43                                                                                                                                                                                                                                                                                                                                                                                                                                                                                                                                                                                                                                                                                                                                                                                                                                                                                                                                                                                                                                                                                                                                                                                                                                                                                                                                                                                                                                                                                                                                                                                                                                                                                                                                                                                                                                                                                                                                                                                                                                                                                                  | Legend: SFWMD D                                                                                            | Disk = Well = We | Ref. El                       | Benchmark "B<br>28°04'5<br>81° 09'4                                            | (N)<br>(W)<br>t (NAVD88)          |  |  |  |