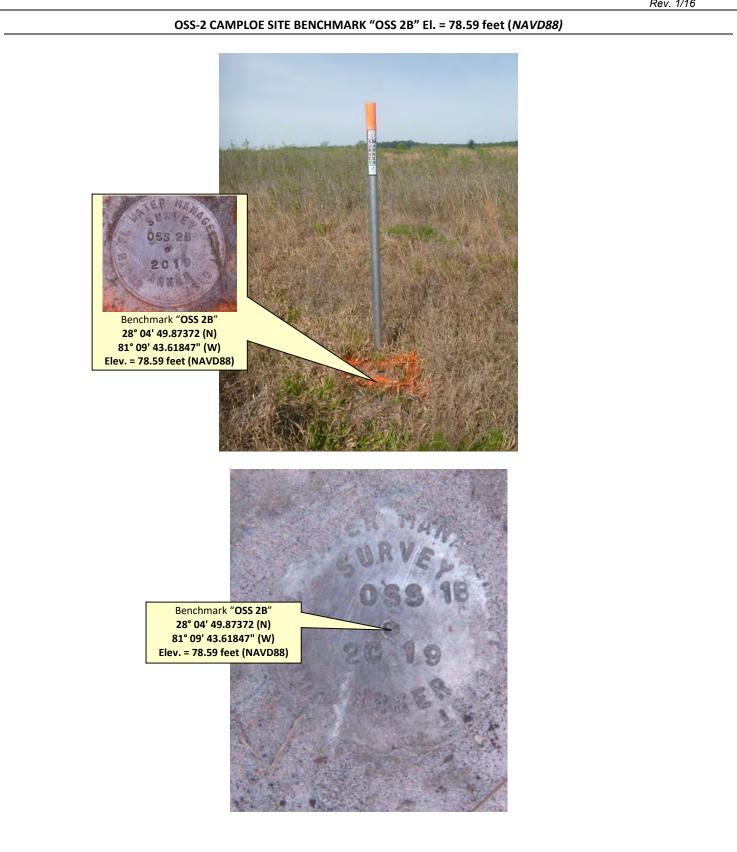

|                                                                                                                                                                                                                                                                                                                                                                                                                                                                                                                                                                                                                                                                                                                                                                                                                                                                                                                                                                                                                                                                                                                                                                                                                                                                                                                                                                                                                                                                                                                                                                                                                                                                                                                                                                                                                                                                                                                                                                                                                                                                                                                                      |                                                                                                            |                                                                                                                                                                                                                                                                                                                                                                                                                                                                                                                                                                                                                                                                                                                                                                                                                                                                                                                                                                                                                                                                                                                                                                                                                                                                                                                                                                                                                                                                                                                                                                                                                                                                                                                                                                                                                                                                                                                                                                                                                                                                                                                                |                               |                                                                                | Rev. 1/16                         |  |  |  |
|--------------------------------------------------------------------------------------------------------------------------------------------------------------------------------------------------------------------------------------------------------------------------------------------------------------------------------------------------------------------------------------------------------------------------------------------------------------------------------------------------------------------------------------------------------------------------------------------------------------------------------------------------------------------------------------------------------------------------------------------------------------------------------------------------------------------------------------------------------------------------------------------------------------------------------------------------------------------------------------------------------------------------------------------------------------------------------------------------------------------------------------------------------------------------------------------------------------------------------------------------------------------------------------------------------------------------------------------------------------------------------------------------------------------------------------------------------------------------------------------------------------------------------------------------------------------------------------------------------------------------------------------------------------------------------------------------------------------------------------------------------------------------------------------------------------------------------------------------------------------------------------------------------------------------------------------------------------------------------------------------------------------------------------------------------------------------------------------------------------------------------------|------------------------------------------------------------------------------------------------------------|--------------------------------------------------------------------------------------------------------------------------------------------------------------------------------------------------------------------------------------------------------------------------------------------------------------------------------------------------------------------------------------------------------------------------------------------------------------------------------------------------------------------------------------------------------------------------------------------------------------------------------------------------------------------------------------------------------------------------------------------------------------------------------------------------------------------------------------------------------------------------------------------------------------------------------------------------------------------------------------------------------------------------------------------------------------------------------------------------------------------------------------------------------------------------------------------------------------------------------------------------------------------------------------------------------------------------------------------------------------------------------------------------------------------------------------------------------------------------------------------------------------------------------------------------------------------------------------------------------------------------------------------------------------------------------------------------------------------------------------------------------------------------------------------------------------------------------------------------------------------------------------------------------------------------------------------------------------------------------------------------------------------------------------------------------------------------------------------------------------------------------|-------------------------------|--------------------------------------------------------------------------------|-----------------------------------|--|--|--|
| SCADA RTU Station Name:<br>CAMPLOE                                                                                                                                                                                                                                                                                                                                                                                                                                                                                                                                                                                                                                                                                                                                                                                                                                                                                                                                                                                                                                                                                                                                                                                                                                                                                                                                                                                                                                                                                                                                                                                                                                                                                                                                                                                                                                                                                                                                                                                                                                                                                                   | DB Hydro Station Name:<br>OSS-2 GW                                                                         | DB Hydro Site Na<br>OSS-2                                                                                                                                                                                                                                                                                                                                                                                                                                                                                                                                                                                                                                                                                                                                                                                                                                                                                                                                                                                                                                                                                                                                                                                                                                                                                                                                                                                                                                                                                                                                                                                                                                                                                                                                                                                                                                                                                                                                                                                                                                                                                                      | me:                           | Agency:<br><b>S.F.W.M.D</b>                                                    | Date of Field Work:<br>04/22/2020 |  |  |  |
| Party Chief: STRICKLAND                                                                                                                                                                                                                                                                                                                                                                                                                                                                                                                                                                                                                                                                                                                                                                                                                                                                                                                                                                                                                                                                                                                                                                                                                                                                                                                                                                                                                                                                                                                                                                                                                                                                                                                                                                                                                                                                                                                                                                                                                                                                                                              | Field Book: SCADA FB#13                                                                                    |                                                                                                                                                                                                                                                                                                                                                                                                                                                                                                                                                                                                                                                                                                                                                                                                                                                                                                                                                                                                                                                                                                                                                                                                                                                                                                                                                                                                                                                                                                                                                                                                                                                                                                                                                                                                                                                                                                                                                                                                                                                                                                                                | Report Prepared by: A.Schauer |                                                                                |                                   |  |  |  |
| Surveyors Notes:                                                                                                                                                                                                                                                                                                                                                                                                                                                                                                                                                                                                                                                                                                                                                                                                                                                                                                                                                                                                                                                                                                                                                                                                                                                                                                                                                                                                                                                                                                                                                                                                                                                                                                                                                                                                                                                                                                                                                                                                                                                                                                                     |                                                                                                            | Surveyor's Certification:                                                                                                                                                                                                                                                                                                                                                                                                                                                                                                                                                                                                                                                                                                                                                                                                                                                                                                                                                                                                                                                                                                                                                                                                                                                                                                                                                                                                                                                                                                                                                                                                                                                                                                                                                                                                                                                                                                                                                                                                                                                                                                      |                               |                                                                                |                                   |  |  |  |
|                                                                                                                                                                                                                                                                                                                                                                                                                                                                                                                                                                                                                                                                                                                                                                                                                                                                                                                                                                                                                                                                                                                                                                                                                                                                                                                                                                                                                                                                                                                                                                                                                                                                                                                                                                                                                                                                                                                                                                                                                                                                                                                                      | SITE SPECI                                                                                                 | FIC DATA                                                                                                                                                                                                                                                                                                                                                                                                                                                                                                                                                                                                                                                                                                                                                                                                                                                                                                                                                                                                                                                                                                                                                                                                                                                                                                                                                                                                                                                                                                                                                                                                                                                                                                                                                                                                                                                                                                                                                                                                                                                                                                                       |                               |                                                                                |                                   |  |  |  |
| Reference Elevation(s) ( <i>NAVD88</i> ):<br>OSS-2 (CAMPLOE) = 84.11 feet                                                                                                                                                                                                                                                                                                                                                                                                                                                                                                                                                                                                                                                                                                                                                                                                                                                                                                                                                                                                                                                                                                                                                                                                                                                                                                                                                                                                                                                                                                                                                                                                                                                                                                                                                                                                                                                                                                                                                                                                                                                            | Site Benchmark(s)/Elevation(s)<br>BM OSS-2 2020 = 79.98 feet<br>OSS 2A = 79.97 feet<br>OSS 2B = 78.59 feet | (NAVD88):                                                                                                                                                                                                                                                                                                                                                                                                                                                                                                                                                                                                                                                                                                                                                                                                                                                                                                                                                                                                                                                                                                                                                                                                                                                                                                                                                                                                                                                                                                                                                                                                                                                                                                                                                                                                                                                                                                                                                                                                                                                                                                                      | Source Ber<br>OSS 2B = 7      | enchmark(s) /Elev(s) ( <i>NAVD8</i> 8):<br><b>78.59 feet</b>                   |                                   |  |  |  |
| Calibration Port Elev(s) ( <i>NAVD88</i> ):<br><b>N/A</b>                                                                                                                                                                                                                                                                                                                                                                                                                                                                                                                                                                                                                                                                                                                                                                                                                                                                                                                                                                                                                                                                                                                                                                                                                                                                                                                                                                                                                                                                                                                                                                                                                                                                                                                                                                                                                                                                                                                                                                                                                                                                            | Ground Elevation (NAVD88):<br>79.5 feet                                                                    | Pad Elevation (NA<br><b>79.95 feet</b>                                                                                                                                                                                                                                                                                                                                                                                                                                                                                                                                                                                                                                                                                                                                                                                                                                                                                                                                                                                                                                                                                                                                                                                                                                                                                                                                                                                                                                                                                                                                                                                                                                                                                                                                                                                                                                                                                                                                                                                                                                                                                         | AVD88):                       | Corpscon 6.0.1 Conversion Factor<br>( <i>NAVD88 to NGVD29</i> ):<br>+1.11 feet |                                   |  |  |  |
|                                                                                                                                                                                                                                                                                                                                                                                                                                                                                                                                                                                                                                                                                                                                                                                                                                                                                                                                                                                                                                                                                                                                                                                                                                                                                                                                                                                                                                                                                                                                                                                                                                                                                                                                                                                                                                                                                                                                                                                                                                                                                                                                      | GEOGRAP                                                                                                    | HIC DATA                                                                                                                                                                                                                                                                                                                                                                                                                                                                                                                                                                                                                                                                                                                                                                                                                                                                                                                                                                                                                                                                                                                                                                                                                                                                                                                                                                                                                                                                                                                                                                                                                                                                                                                                                                                                                                                                                                                                                                                                                                                                                                                       |                               | 1                                                                              |                                   |  |  |  |
|                                                                                                                                                                                                                                                                                                                                                                                                                                                                                                                                                                                                                                                                                                                                                                                                                                                                                                                                                                                                                                                                                                                                                                                                                                                                                                                                                                                                                                                                                                                                                                                                                                                                                                                                                                                                                                                                                                                                                                                                                                                                                                                                      | Section 6 Township 2                                                                                       | 28 South Range                                                                                                                                                                                                                                                                                                                                                                                                                                                                                                                                                                                                                                                                                                                                                                                                                                                                                                                                                                                                                                                                                                                                                                                                                                                                                                                                                                                                                                                                                                                                                                                                                                                                                                                                                                                                                                                                                                                                                                                                                                                                                                                 | 32 East                       |                                                                                |                                   |  |  |  |
| <u>X</u> Well(s) Gate(s)                                                                                                                                                                                                                                                                                                                                                                                                                                                                                                                                                                                                                                                                                                                                                                                                                                                                                                                                                                                                                                                                                                                                                                                                                                                                                                                                                                                                                                                                                                                                                                                                                                                                                                                                                                                                                                                                                                                                                                                                                                                                                                             | Latitude:<br>GW WELL: 28°04'59.5"                                                                          | Longitude:<br>GW WELL: -81°0                                                                                                                                                                                                                                                                                                                                                                                                                                                                                                                                                                                                                                                                                                                                                                                                                                                                                                                                                                                                                                                                                                                                                                                                                                                                                                                                                                                                                                                                                                                                                                                                                                                                                                                                                                                                                                                                                                                                                                                                                                                                                                   | 9'43.4"                       | Northing (Y)<br><b>N/A</b>                                                     | ): Easting (X):<br>N/A            |  |  |  |
| X_ Benchmark                                                                                                                                                                                                                                                                                                                                                                                                                                                                                                                                                                                                                                                                                                                                                                                                                                                                                                                                                                                                                                                                                                                                                                                                                                                                                                                                                                                                                                                                                                                                                                                                                                                                                                                                                                                                                                                                                                                                                                                                                                                                                                                         |                                                                                                            |                                                                                                                                                                                                                                                                                                                                                                                                                                                                                                                                                                                                                                                                                                                                                                                                                                                                                                                                                                                                                                                                                                                                                                                                                                                                                                                                                                                                                                                                                                                                                                                                                                                                                                                                                                                                                                                                                                                                                                                                                                                                                                                                |                               |                                                                                |                                   |  |  |  |
| Position (horizontal) Source:<br>ESRI Pick Point & Garmin<br>Handheld GPSMAP78                                                                                                                                                                                                                                                                                                                                                                                                                                                                                                                                                                                                                                                                                                                                                                                                                                                                                                                                                                                                                                                                                                                                                                                                                                                                                                                                                                                                                                                                                                                                                                                                                                                                                                                                                                                                                                                                                                                                                                                                                                                       |                                                                                                            |                                                                                                                                                                                                                                                                                                                                                                                                                                                                                                                                                                                                                                                                                                                                                                                                                                                                                                                                                                                                                                                                                                                                                                                                                                                                                                                                                                                                                                                                                                                                                                                                                                                                                                                                                                                                                                                                                                                                                                                                                                                                                                                                |                               |                                                                                |                                   |  |  |  |
| Notes: NAVD88 – North American Vertical<br>Engineering Research and Development Cen<br>between datum's using vertcon05.txt and verticent and verticent of the second seco | ter Topographic Engineering Center Alex                                                                    | andria, Virginia Window                                                                                                                                                                                                                                                                                                                                                                                                                                                                                                                                                                                                                                                                                                                                                                                                                                                                                                                                                                                                                                                                                                                                                                                                                                                                                                                                                                                                                                                                                                                                                                                                                                                                                                                                                                                                                                                                                                                                                                                                                                                                                                        | s-based progra                | m to convert coo                                                               | ordinates and elevations          |  |  |  |
|                                                                                                                                                                                                                                                                                                                                                                                                                                                                                                                                                                                                                                                                                                                                                                                                                                                                                                                                                                                                                                                                                                                                                                                                                                                                                                                                                                                                                                                                                                                                                                                                                                                                                                                                                                                                                                                                                                                                                                                                                                                                                                                                      | PICTU                                                                                                      |                                                                                                                                                                                                                                                                                                                                                                                                                                                                                                                                                                                                                                                                                                                                                                                                                                                                                                                                                                                                                                                                                                                                                                                                                                                                                                                                                                                                                                                                                                                                                                                                                                                                                                                                                                                                                                                                                                                                                                                                                                                                                                                                |                               |                                                                                |                                   |  |  |  |
| Benchma<br>28° 04' 50<br>81° 09' 43                                                                                                                                                                                                                                                                                                                                                                                                                                                                                                                                                                                                                                                                                                                                                                                                                                                                                                                                                                                                                                                                                                                                                                                                                                                                                                                                                                                                                                                                                                                                                                                                                                                                                                                                                                                                                                                                                                                                                                                                                                                                                                  | Legend: SFWMD D                                                                                            | Disk = Well = We | Ref. El                       | Benchmark "B<br>28°04'5<br>81° 09'4                                            | (N)<br>(W)<br>t (NAVD88)          |  |  |  |