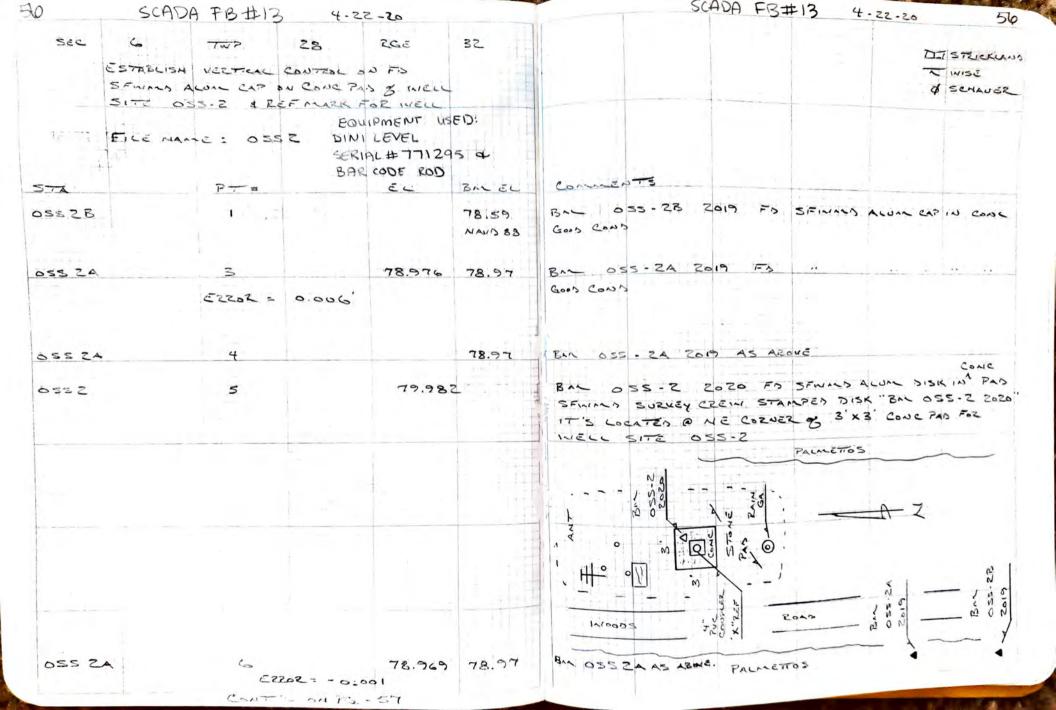

|                                                                                                                                                                                                                                                                                                                                                                                                                                                                                                                                                                                                                                                                                                                                                                                                                                                                                                                                                                                                                                                                                                                                                                                                                                                                                                                                                                                                                                                                                                                                                                                                                                                                                                                                                                                                                                                                                                                                                                                                                                                                                                                                      |                                                                                                            |                                                                                                                                                                                                                                                                                                                                                                                                                                                                                                                                                                                                                                                                                                                                                                                                                                                                                                                                                                                                                                                                                                                                                                                                                                                                                                                                                                                                                                                                                                                                                                                                                                                                                                                                                                                                                                                                                                                                                                                                                                                                                                                                |                               |                                                                                | Rev. 1/16                         |  |  |  |
|--------------------------------------------------------------------------------------------------------------------------------------------------------------------------------------------------------------------------------------------------------------------------------------------------------------------------------------------------------------------------------------------------------------------------------------------------------------------------------------------------------------------------------------------------------------------------------------------------------------------------------------------------------------------------------------------------------------------------------------------------------------------------------------------------------------------------------------------------------------------------------------------------------------------------------------------------------------------------------------------------------------------------------------------------------------------------------------------------------------------------------------------------------------------------------------------------------------------------------------------------------------------------------------------------------------------------------------------------------------------------------------------------------------------------------------------------------------------------------------------------------------------------------------------------------------------------------------------------------------------------------------------------------------------------------------------------------------------------------------------------------------------------------------------------------------------------------------------------------------------------------------------------------------------------------------------------------------------------------------------------------------------------------------------------------------------------------------------------------------------------------------|------------------------------------------------------------------------------------------------------------|--------------------------------------------------------------------------------------------------------------------------------------------------------------------------------------------------------------------------------------------------------------------------------------------------------------------------------------------------------------------------------------------------------------------------------------------------------------------------------------------------------------------------------------------------------------------------------------------------------------------------------------------------------------------------------------------------------------------------------------------------------------------------------------------------------------------------------------------------------------------------------------------------------------------------------------------------------------------------------------------------------------------------------------------------------------------------------------------------------------------------------------------------------------------------------------------------------------------------------------------------------------------------------------------------------------------------------------------------------------------------------------------------------------------------------------------------------------------------------------------------------------------------------------------------------------------------------------------------------------------------------------------------------------------------------------------------------------------------------------------------------------------------------------------------------------------------------------------------------------------------------------------------------------------------------------------------------------------------------------------------------------------------------------------------------------------------------------------------------------------------------|-------------------------------|--------------------------------------------------------------------------------|-----------------------------------|--|--|--|
| SCADA RTU Station Name:<br>CAMPLOE                                                                                                                                                                                                                                                                                                                                                                                                                                                                                                                                                                                                                                                                                                                                                                                                                                                                                                                                                                                                                                                                                                                                                                                                                                                                                                                                                                                                                                                                                                                                                                                                                                                                                                                                                                                                                                                                                                                                                                                                                                                                                                   | DB Hydro Station Name:<br>OSS-2 GW                                                                         | DB Hydro Site Na<br>OSS-2                                                                                                                                                                                                                                                                                                                                                                                                                                                                                                                                                                                                                                                                                                                                                                                                                                                                                                                                                                                                                                                                                                                                                                                                                                                                                                                                                                                                                                                                                                                                                                                                                                                                                                                                                                                                                                                                                                                                                                                                                                                                                                      | me:                           | Agency:<br><b>S.F.W.M.D</b>                                                    | Date of Field Work:<br>04/22/2020 |  |  |  |
| Party Chief: STRICKLAND                                                                                                                                                                                                                                                                                                                                                                                                                                                                                                                                                                                                                                                                                                                                                                                                                                                                                                                                                                                                                                                                                                                                                                                                                                                                                                                                                                                                                                                                                                                                                                                                                                                                                                                                                                                                                                                                                                                                                                                                                                                                                                              | Field Book: SCADA FB#13                                                                                    |                                                                                                                                                                                                                                                                                                                                                                                                                                                                                                                                                                                                                                                                                                                                                                                                                                                                                                                                                                                                                                                                                                                                                                                                                                                                                                                                                                                                                                                                                                                                                                                                                                                                                                                                                                                                                                                                                                                                                                                                                                                                                                                                | Report Prepared by: A.Schauer |                                                                                |                                   |  |  |  |
| Surveyors Notes:                                                                                                                                                                                                                                                                                                                                                                                                                                                                                                                                                                                                                                                                                                                                                                                                                                                                                                                                                                                                                                                                                                                                                                                                                                                                                                                                                                                                                                                                                                                                                                                                                                                                                                                                                                                                                                                                                                                                                                                                                                                                                                                     |                                                                                                            | Surveyor's Certification:                                                                                                                                                                                                                                                                                                                                                                                                                                                                                                                                                                                                                                                                                                                                                                                                                                                                                                                                                                                                                                                                                                                                                                                                                                                                                                                                                                                                                                                                                                                                                                                                                                                                                                                                                                                                                                                                                                                                                                                                                                                                                                      |                               |                                                                                |                                   |  |  |  |
|                                                                                                                                                                                                                                                                                                                                                                                                                                                                                                                                                                                                                                                                                                                                                                                                                                                                                                                                                                                                                                                                                                                                                                                                                                                                                                                                                                                                                                                                                                                                                                                                                                                                                                                                                                                                                                                                                                                                                                                                                                                                                                                                      | SITE SPECI                                                                                                 | FIC DATA                                                                                                                                                                                                                                                                                                                                                                                                                                                                                                                                                                                                                                                                                                                                                                                                                                                                                                                                                                                                                                                                                                                                                                                                                                                                                                                                                                                                                                                                                                                                                                                                                                                                                                                                                                                                                                                                                                                                                                                                                                                                                                                       |                               |                                                                                |                                   |  |  |  |
| Reference Elevation(s) ( <i>NAVD88</i> ):<br>OSS-2 (CAMPLOE) = 84.11 feet                                                                                                                                                                                                                                                                                                                                                                                                                                                                                                                                                                                                                                                                                                                                                                                                                                                                                                                                                                                                                                                                                                                                                                                                                                                                                                                                                                                                                                                                                                                                                                                                                                                                                                                                                                                                                                                                                                                                                                                                                                                            | Site Benchmark(s)/Elevation(s)<br>BM OSS-2 2020 = 79.98 feet<br>OSS 2A = 79.97 feet<br>OSS 2B = 78.59 feet | (NAVD88):                                                                                                                                                                                                                                                                                                                                                                                                                                                                                                                                                                                                                                                                                                                                                                                                                                                                                                                                                                                                                                                                                                                                                                                                                                                                                                                                                                                                                                                                                                                                                                                                                                                                                                                                                                                                                                                                                                                                                                                                                                                                                                                      | Source Ber<br>OSS 2B = 7      | enchmark(s) /Elev(s) ( <i>NAVD8</i> 8):<br><b>78.59 feet</b>                   |                                   |  |  |  |
| Calibration Port Elev(s) ( <i>NAVD88</i> ):<br><b>N/A</b>                                                                                                                                                                                                                                                                                                                                                                                                                                                                                                                                                                                                                                                                                                                                                                                                                                                                                                                                                                                                                                                                                                                                                                                                                                                                                                                                                                                                                                                                                                                                                                                                                                                                                                                                                                                                                                                                                                                                                                                                                                                                            | Ground Elevation (NAVD88):<br>79.5 feet                                                                    | Pad Elevation (NA<br><b>79.95 feet</b>                                                                                                                                                                                                                                                                                                                                                                                                                                                                                                                                                                                                                                                                                                                                                                                                                                                                                                                                                                                                                                                                                                                                                                                                                                                                                                                                                                                                                                                                                                                                                                                                                                                                                                                                                                                                                                                                                                                                                                                                                                                                                         | AVD88):                       | Corpscon 6.0.1 Conversion Factor<br>( <i>NAVD88 to NGVD29</i> ):<br>+1.11 feet |                                   |  |  |  |
|                                                                                                                                                                                                                                                                                                                                                                                                                                                                                                                                                                                                                                                                                                                                                                                                                                                                                                                                                                                                                                                                                                                                                                                                                                                                                                                                                                                                                                                                                                                                                                                                                                                                                                                                                                                                                                                                                                                                                                                                                                                                                                                                      | GEOGRAP                                                                                                    | HIC DATA                                                                                                                                                                                                                                                                                                                                                                                                                                                                                                                                                                                                                                                                                                                                                                                                                                                                                                                                                                                                                                                                                                                                                                                                                                                                                                                                                                                                                                                                                                                                                                                                                                                                                                                                                                                                                                                                                                                                                                                                                                                                                                                       |                               | 1                                                                              |                                   |  |  |  |
|                                                                                                                                                                                                                                                                                                                                                                                                                                                                                                                                                                                                                                                                                                                                                                                                                                                                                                                                                                                                                                                                                                                                                                                                                                                                                                                                                                                                                                                                                                                                                                                                                                                                                                                                                                                                                                                                                                                                                                                                                                                                                                                                      | Section 6 Township 2                                                                                       | 28 South Range                                                                                                                                                                                                                                                                                                                                                                                                                                                                                                                                                                                                                                                                                                                                                                                                                                                                                                                                                                                                                                                                                                                                                                                                                                                                                                                                                                                                                                                                                                                                                                                                                                                                                                                                                                                                                                                                                                                                                                                                                                                                                                                 | 32 East                       |                                                                                |                                   |  |  |  |
| <u>X</u> Well(s) Gate(s)                                                                                                                                                                                                                                                                                                                                                                                                                                                                                                                                                                                                                                                                                                                                                                                                                                                                                                                                                                                                                                                                                                                                                                                                                                                                                                                                                                                                                                                                                                                                                                                                                                                                                                                                                                                                                                                                                                                                                                                                                                                                                                             | Latitude:<br>GW WELL: 28°04'59.5"                                                                          | Longitude:<br>GW WELL: -81°0                                                                                                                                                                                                                                                                                                                                                                                                                                                                                                                                                                                                                                                                                                                                                                                                                                                                                                                                                                                                                                                                                                                                                                                                                                                                                                                                                                                                                                                                                                                                                                                                                                                                                                                                                                                                                                                                                                                                                                                                                                                                                                   | 9'43.4"                       | Northing (Y)<br><b>N/A</b>                                                     | ): Easting (X):<br>N/A            |  |  |  |
| X_ Benchmark                                                                                                                                                                                                                                                                                                                                                                                                                                                                                                                                                                                                                                                                                                                                                                                                                                                                                                                                                                                                                                                                                                                                                                                                                                                                                                                                                                                                                                                                                                                                                                                                                                                                                                                                                                                                                                                                                                                                                                                                                                                                                                                         |                                                                                                            |                                                                                                                                                                                                                                                                                                                                                                                                                                                                                                                                                                                                                                                                                                                                                                                                                                                                                                                                                                                                                                                                                                                                                                                                                                                                                                                                                                                                                                                                                                                                                                                                                                                                                                                                                                                                                                                                                                                                                                                                                                                                                                                                |                               |                                                                                |                                   |  |  |  |
| Position (horizontal) Source:<br>ESRI Pick Point & Garmin<br>Handheld GPSMAP78                                                                                                                                                                                                                                                                                                                                                                                                                                                                                                                                                                                                                                                                                                                                                                                                                                                                                                                                                                                                                                                                                                                                                                                                                                                                                                                                                                                                                                                                                                                                                                                                                                                                                                                                                                                                                                                                                                                                                                                                                                                       |                                                                                                            |                                                                                                                                                                                                                                                                                                                                                                                                                                                                                                                                                                                                                                                                                                                                                                                                                                                                                                                                                                                                                                                                                                                                                                                                                                                                                                                                                                                                                                                                                                                                                                                                                                                                                                                                                                                                                                                                                                                                                                                                                                                                                                                                |                               |                                                                                |                                   |  |  |  |
| Notes: NAVD88 – North American Vertical<br>Engineering Research and Development Cen<br>between datum's using vertcon05.txt and verticent and verticent of the second seco | ter Topographic Engineering Center Alex                                                                    | andria, Virginia Window                                                                                                                                                                                                                                                                                                                                                                                                                                                                                                                                                                                                                                                                                                                                                                                                                                                                                                                                                                                                                                                                                                                                                                                                                                                                                                                                                                                                                                                                                                                                                                                                                                                                                                                                                                                                                                                                                                                                                                                                                                                                                                        | s-based progra                | m to convert coo                                                               | ordinates and elevations          |  |  |  |
|                                                                                                                                                                                                                                                                                                                                                                                                                                                                                                                                                                                                                                                                                                                                                                                                                                                                                                                                                                                                                                                                                                                                                                                                                                                                                                                                                                                                                                                                                                                                                                                                                                                                                                                                                                                                                                                                                                                                                                                                                                                                                                                                      | PICTU                                                                                                      |                                                                                                                                                                                                                                                                                                                                                                                                                                                                                                                                                                                                                                                                                                                                                                                                                                                                                                                                                                                                                                                                                                                                                                                                                                                                                                                                                                                                                                                                                                                                                                                                                                                                                                                                                                                                                                                                                                                                                                                                                                                                                                                                |                               |                                                                                |                                   |  |  |  |
| Benchma<br>28° 04' 50<br>81° 09' 43                                                                                                                                                                                                                                                                                                                                                                                                                                                                                                                                                                                                                                                                                                                                                                                                                                                                                                                                                                                                                                                                                                                                                                                                                                                                                                                                                                                                                                                                                                                                                                                                                                                                                                                                                                                                                                                                                                                                                                                                                                                                                                  | Legend: SFWMD D                                                                                            | Disk = Well = We | Ref. El                       | Benchmark "B<br>28°04'5<br>81° 09'4                                            | (N)<br>(W)<br>t (NAVD88)          |  |  |  |