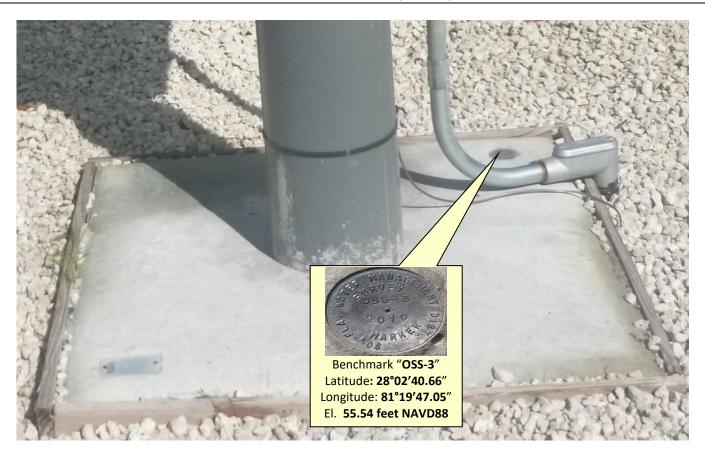

#### **PICTURES**

Rev. 1/16

Rev. 1/16

Rev. 1/16

"OSS-3" Benchmark Location
Benchmark: El. 55.54 feet (NAVD88)

|                                                                           |                                               | South Florida \                       | Nater Management Dis                          | trict Benchmark Datash                          | eet                             |                                      |                                  |  |
|---------------------------------------------------------------------------|-----------------------------------------------|---------------------------------------|-----------------------------------------------|-------------------------------------------------|---------------------------------|--------------------------------------|----------------------------------|--|
| Designation:                                                              | : OSS-3                                       | Project Name:                         | CFWI- Wetlands - GARDNER                      |                                                 |                                 | State Plane Zone: FL East            |                                  |  |
|                                                                           | OSS-3 2019                                    | Field Book Name:                      |                                               | Field Book Page: 44  Recovery Date: 10/29/19    |                                 |                                      |                                  |  |
| Established By:                                                           | PICKETT & ASSOCIATES                          | Recovered By:                         |                                               |                                                 |                                 |                                      |                                  |  |
| Surveyor                                                                  | John M. Clyatt                                | Established Date:                     | 05/16/19                                      | Status:                                         |                                 |                                      |                                  |  |
|                                                                           |                                               |                                       | GEOGRAPHIC POSITION IN                        | FORMATION                                       |                                 |                                      |                                  |  |
| Section:                                                                  | : 16                                          | Township:                             |                                               | SOUTH                                           | Range:                          | 30                                   | ) EAST                           |  |
| County                                                                    | OSCEOLA                                       | Quadrangle:                           | CYPRESS LAKE                                  | Quad Index:                                     |                                 | NGS Source BM(s)                     | A 507                            |  |
| NAD83 Adj. Year:                                                          |                                               | Vertical Datum:                       |                                               | Horizontal Datum: I                             | NAD1983                         | NGS PID(s)                           |                                  |  |
| NAVD88 Elevation (feet):                                                  |                                               | NGVD29 Elevation (feet):              |                                               | 2022 Elevation:                                 |                                 | NGS NAVD88 Elev (ft)                 |                                  |  |
| NAVD88 Class:                                                             |                                               | NGVD29 Class:                         |                                               | Other Elevation:                                |                                 | NGS NAVD88 Elev (m)                  |                                  |  |
| NAVD88 Order:                                                             |                                               | NGVD29 Order:                         |                                               | Other Elevation Type:                           |                                 | NGS 2022 Elev (ft)                   |                                  |  |
| ORPSCON 6.0.1 CONVERSION                                                  | ON FACTOR (NAVD88 TO NG                       | VD29): (A U.S. Army Corps of Engineer | s Engineering Research and Development Center | Topographic Engineering Center Alexandria, Virg | inia Windows-based program to c | onvert coordinates and elevations be | ween datum's using vertcon05.txt |  |
| nd vertcon05.05 files supplied by the U.S. Ar<br>/ertical Datum Offset: + | my Corps of Engineers South Atlantic Division |                                       | NCC Flouration or naud20 tot file             |                                                 | OPUS Ortho Height:              |                                      |                                  |  |
| Northing (Y) (feet):                                                      |                                               | Easting (X) (feet):                   | NGS Elevation or ngvd29.txt file              |                                                 | atitude & Longitude:            |                                      | -                                |  |
| Latitude:                                                                 |                                               | 2                                     | 40.66                                         | Longitude:                                      | 81                              | 19                                   | 47.05                            |  |
|                                                                           | DD°                                           | MM'                                   | SS"                                           | 8                                               | DD°                             | MM'                                  | SS"                              |  |
| atitude (Decimal Degrees):                                                | 28.04462778                                   |                                       |                                               | Longitude (Decimal Degrees):                    | -81.32973611                    |                                      |                                  |  |
|                                                                           |                                               |                                       |                                               | -                                               |                                 |                                      |                                  |  |
| low to Reach:                                                             |                                               |                                       | RECOVERY DATE Cypress Road. Go Southwest of   |                                                 |                                 |                                      |                                  |  |
|                                                                           |                                               |                                       |                                               |                                                 |                                 |                                      |                                  |  |
| Danasiatian /Natas                                                        |                                               |                                       |                                               |                                                 |                                 |                                      |                                  |  |
| Description/Notes:                                                        |                                               |                                       |                                               |                                                 |                                 |                                      |                                  |  |
|                                                                           |                                               |                                       |                                               |                                                 |                                 |                                      |                                  |  |
|                                                                           |                                               |                                       |                                               |                                                 |                                 |                                      |                                  |  |
|                                                                           |                                               |                                       |                                               |                                                 |                                 |                                      |                                  |  |
|                                                                           |                                               |                                       |                                               |                                                 |                                 |                                      |                                  |  |
| Notable Landmarks:                                                        |                                               |                                       |                                               |                                                 |                                 |                                      |                                  |  |
| Other Source Benchmarks:                                                  |                                               |                                       |                                               |                                                 |                                 |                                      |                                  |  |
|                                                                           |                                               |                                       | PICTURES                                      |                                                 |                                 |                                      |                                  |  |
|                                                                           |                                               |                                       | Aerial View of Overa                          | all Site                                        |                                 |                                      |                                  |  |
|                                                                           |                                               |                                       | PICTURES                                      |                                                 |                                 |                                      |                                  |  |
|                                                                           |                                               |                                       | Site Sketch                                   | · · · · · · · · · · · · · · · · · · ·           |                                 |                                      |                                  |  |
|                                                                           | entitle .                                     |                                       |                                               |                                                 |                                 |                                      |                                  |  |