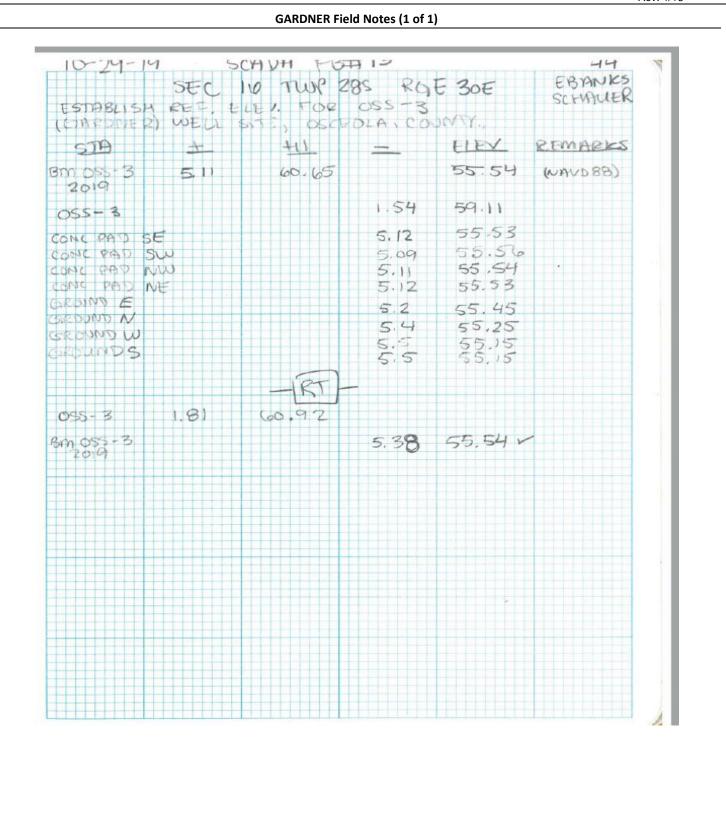

Rev. 1/16

| SCADA RTU Station Name:<br>GARDNER          | DB Hydro Station Name: OSS-3                    | DB Hydro Site Name:<br>OSS-3 |                                           | Agency:<br>S.F.W.M.D                                | Date of Field Work: <b>10/29/2019</b> |  |  |
|---------------------------------------------|-------------------------------------------------|------------------------------|-------------------------------------------|-----------------------------------------------------|---------------------------------------|--|--|
| Party Chief: <b>EBANKS</b>                  | Field Book: SCADA FB#13                         | Pa                           | ge(s): <b>44</b>                          | Prepared by: E. Ebanks                              |                                       |  |  |
|                                             | SITE S                                          | PECIFI                       | IC DATA                                   |                                                     |                                       |  |  |
| Site Benchmark(s):                          | e Benchmark(s): Benchmark Elevation(s) (NAVD88) |                              |                                           | Corpscon 6.0.1 Conversion Factor (NAVD88 to NGVD29) |                                       |  |  |
| OSS-3                                       | 55.54 feet                                      |                              | +1.15 feet                                |                                                     |                                       |  |  |
| Reference Elevation(s) (NAVD88):            |                                                 | Ca                           | Calibration Port Elevation(s) (NAVD88):   |                                                     |                                       |  |  |
| GARDNER = 59.11 feet                        |                                                 |                              | N/A                                       |                                                     |                                       |  |  |
| Ground Elevation (NAVD88): 55.2 feet (Avg.) |                                                 |                              | Pad Elevation (NAVD88): 55.54 feet (Avg.) |                                                     |                                       |  |  |
|                                             | GEOG                                            | RAPH                         | IC DATA                                   |                                                     |                                       |  |  |
| Section 24                                  |                                                 |                              | wnship <b>30 South</b>                    | Range 29 Ea                                         | ange 29 East                          |  |  |
| Well(s) Gate(s)                             | Latitude: <b>28°02'40.66</b> "                  |                              | ongitude:<br><b>°19'47.05</b> "           | Source: Scale product                               | led pick point aerial esri            |  |  |
| Benchmark(s)                                | State Plane Coordinates                         | No                           | orthing (Y) = <b>N/A</b>                  | Easting (X) = <b>N/A</b>                            |                                       |  |  |