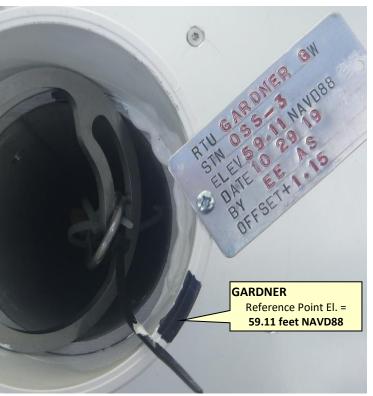

Rev. 1/16

| SCADA RTU Station Name:<br>GARDNER          | DB Hydro Station Name: OSS-3                    | DB Hydro Site Name:<br>OSS-3 |                                           | Agency:<br>S.F.W.M.D                                | Date of Field Work: <b>10/29/2019</b> |  |  |
|---------------------------------------------|-------------------------------------------------|------------------------------|-------------------------------------------|-----------------------------------------------------|---------------------------------------|--|--|
| Party Chief: <b>EBANKS</b>                  | Field Book: SCADA FB#13                         | Pa                           | ge(s): <b>44</b>                          | Prepared by: E. Ebanks                              |                                       |  |  |
|                                             | SITE S                                          | PECIFI                       | IC DATA                                   |                                                     |                                       |  |  |
| Site Benchmark(s):                          | e Benchmark(s): Benchmark Elevation(s) (NAVD88) |                              |                                           | Corpscon 6.0.1 Conversion Factor (NAVD88 to NGVD29) |                                       |  |  |
| OSS-3                                       | 55.54 feet                                      |                              | +1.15 feet                                |                                                     |                                       |  |  |
| Reference Elevation(s) (NAVD88):            |                                                 | Ca                           | Calibration Port Elevation(s) (NAVD88):   |                                                     |                                       |  |  |
| GARDNER = 59.11 feet                        |                                                 |                              | N/A                                       |                                                     |                                       |  |  |
| Ground Elevation (NAVD88): 55.2 feet (Avg.) |                                                 |                              | Pad Elevation (NAVD88): 55.54 feet (Avg.) |                                                     |                                       |  |  |
|                                             | GEOG                                            | RAPH                         | IC DATA                                   |                                                     |                                       |  |  |
| Section 24                                  |                                                 |                              | wnship <b>30 South</b>                    | Range 29 Ea                                         | ange 29 East                          |  |  |
| Well(s) Gate(s)                             | Latitude: <b>28°02'40.66</b> "                  |                              | ongitude:<br><b>°19'47.05</b> "           | Source: Scale product                               | led pick point aerial esri            |  |  |
| Benchmark(s)                                | State Plane Coordinates                         | No                           | orthing (Y) = <b>N/A</b>                  | Easting (X) = <b>N/A</b>                            |                                       |  |  |

#### **PICTURES**

Rev. 1/16

Rev. 1/16

Rev. 1/16

"OSS-3" Benchmark Location
Benchmark: El. 55.54 feet (NAVD88)

|                                                                           |                                               | South Florida \                       | Nater Management Dis                          | trict Benchmark Datash                          | eet                             |                                      |                                  |  |
|---------------------------------------------------------------------------|-----------------------------------------------|---------------------------------------|-----------------------------------------------|-------------------------------------------------|---------------------------------|--------------------------------------|----------------------------------|--|
| Designation:                                                              | : OSS-3                                       | Project Name:                         | CFWI- Wetlands - GARDNER                      |                                                 |                                 | State Plane Zone: FL East            |                                  |  |
|                                                                           | OSS-3 2019                                    | Field Book Name:                      |                                               | Field Book Page: 44  Recovery Date: 10/29/19    |                                 |                                      |                                  |  |
| Established By:                                                           | PICKETT & ASSOCIATES                          | Recovered By:                         |                                               |                                                 |                                 |                                      |                                  |  |
| Surveyor                                                                  | John M. Clyatt                                | Established Date:                     | 05/16/19                                      | Status:                                         |                                 |                                      |                                  |  |
|                                                                           |                                               |                                       | GEOGRAPHIC POSITION IN                        | FORMATION                                       |                                 |                                      |                                  |  |
| Section:                                                                  | : 16                                          | Township:                             |                                               | SOUTH                                           | Range:                          | 30                                   | ) EAST                           |  |
| County                                                                    | OSCEOLA                                       | Quadrangle:                           | CYPRESS LAKE                                  | Quad Index:                                     |                                 | NGS Source BM(s)                     | A 507                            |  |
| NAD83 Adj. Year:                                                          |                                               | Vertical Datum:                       |                                               | Horizontal Datum: I                             | NAD1983                         | NGS PID(s)                           |                                  |  |
| NAVD88 Elevation (feet):                                                  |                                               | NGVD29 Elevation (feet):              |                                               | 2022 Elevation:                                 |                                 | NGS NAVD88 Elev (ft)                 |                                  |  |
| NAVD88 Class:                                                             |                                               | NGVD29 Class:                         |                                               | Other Elevation:                                |                                 | NGS NAVD88 Elev (m)                  |                                  |  |
| NAVD88 Order:                                                             |                                               | NGVD29 Order:                         |                                               | Other Elevation Type:                           |                                 | NGS 2022 Elev (ft)                   |                                  |  |
| ORPSCON 6.0.1 CONVERSION                                                  | ON FACTOR (NAVD88 TO NG                       | VD29): (A U.S. Army Corps of Engineer | s Engineering Research and Development Center | Topographic Engineering Center Alexandria, Virg | inia Windows-based program to c | onvert coordinates and elevations be | ween datum's using vertcon05.txt |  |
| nd vertcon05.05 files supplied by the U.S. Ar<br>/ertical Datum Offset: + | my Corps of Engineers South Atlantic Division |                                       | NCC Flouration or naud20 tot file             |                                                 | OPUS Ortho Height:              |                                      |                                  |  |
| Northing (Y) (feet):                                                      |                                               | Easting (X) (feet):                   | NGS Elevation or ngvd29.txt file              |                                                 | atitude & Longitude:            |                                      | -                                |  |
| Latitude:                                                                 |                                               | 2                                     | 40.66                                         | Longitude:                                      | 81                              | 19                                   | 47.05                            |  |
|                                                                           | DD°                                           | MM'                                   | SS"                                           | 8                                               | DD°                             | MM'                                  | SS"                              |  |
| atitude (Decimal Degrees):                                                | 28.04462778                                   |                                       |                                               | Longitude (Decimal Degrees):                    | -81.32973611                    |                                      |                                  |  |
|                                                                           |                                               |                                       |                                               | -                                               |                                 |                                      |                                  |  |
| low to Reach:                                                             |                                               |                                       | RECOVERY DATE Cypress Road. Go Southwest of   |                                                 |                                 |                                      |                                  |  |
|                                                                           |                                               |                                       |                                               |                                                 |                                 |                                      |                                  |  |
| Danasiatian /Natas                                                        |                                               |                                       |                                               |                                                 |                                 |                                      |                                  |  |
| Description/Notes:                                                        |                                               |                                       |                                               |                                                 |                                 |                                      |                                  |  |
|                                                                           |                                               |                                       |                                               |                                                 |                                 |                                      |                                  |  |
|                                                                           |                                               |                                       |                                               |                                                 |                                 |                                      |                                  |  |
|                                                                           |                                               |                                       |                                               |                                                 |                                 |                                      |                                  |  |
|                                                                           |                                               |                                       |                                               |                                                 |                                 |                                      |                                  |  |
| Notable Landmarks:                                                        |                                               |                                       |                                               |                                                 |                                 |                                      |                                  |  |
| Other Source Benchmarks:                                                  |                                               |                                       |                                               |                                                 |                                 |                                      |                                  |  |
|                                                                           |                                               |                                       | PICTURES                                      |                                                 |                                 |                                      |                                  |  |
|                                                                           |                                               |                                       | Aerial View of Overa                          | all Site                                        |                                 |                                      |                                  |  |
|                                                                           |                                               |                                       | PICTURES                                      |                                                 |                                 |                                      |                                  |  |
|                                                                           |                                               |                                       | Site Sketch                                   | · · · · · · · · · · · · · · · · · · ·           |                                 |                                      |                                  |  |
|                                                                           | entitle .                                     |                                       |                                               |                                                 |                                 |                                      |                                  |  |