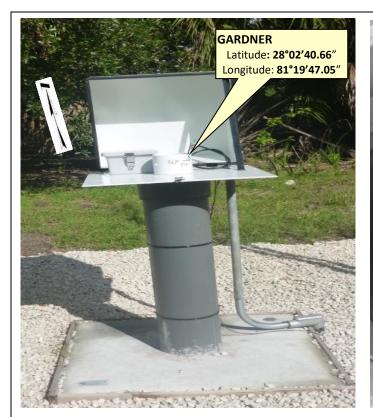

Rev. 1/16

| SCADA RTU Station Name:<br>GARDNER          | DB Hydro Station Name: OSS-3                    | DB Hydro Site Name:<br>OSS-3 |                                           | Agency:<br>S.F.W.M.D                                | Date of Field Work: <b>10/29/2019</b> |  |  |
|---------------------------------------------|-------------------------------------------------|------------------------------|-------------------------------------------|-----------------------------------------------------|---------------------------------------|--|--|
| Party Chief: <b>EBANKS</b>                  | Field Book: SCADA FB#13                         | Pa                           | ge(s): <b>44</b>                          | Prepared by: E. Ebanks                              |                                       |  |  |
|                                             | SITE S                                          | PECIFI                       | IC DATA                                   |                                                     |                                       |  |  |
| Site Benchmark(s):                          | e Benchmark(s): Benchmark Elevation(s) (NAVD88) |                              |                                           | Corpscon 6.0.1 Conversion Factor (NAVD88 to NGVD29) |                                       |  |  |
| OSS-3                                       | 55.54 feet                                      |                              | +1.15 feet                                |                                                     |                                       |  |  |
| Reference Elevation(s) (NAVD88):            |                                                 | Ca                           | Calibration Port Elevation(s) (NAVD88):   |                                                     |                                       |  |  |
| GARDNER = 59.11 feet                        |                                                 |                              | N/A                                       |                                                     |                                       |  |  |
| Ground Elevation (NAVD88): 55.2 feet (Avg.) |                                                 |                              | Pad Elevation (NAVD88): 55.54 feet (Avg.) |                                                     |                                       |  |  |
|                                             | GEOG                                            | RAPH                         | IC DATA                                   |                                                     |                                       |  |  |
| Section 24                                  |                                                 |                              | wnship <b>30 South</b>                    | Range 29 Ea                                         | ange 29 East                          |  |  |
| Well(s) Gate(s)                             | Latitude: <b>28°02'40.66</b> "                  |                              | ongitude:<br><b>°19'47.05</b> "           | Source: Scale product                               | led pick point aerial esri            |  |  |
| Benchmark(s)                                | State Plane Coordinates                         | No                           | orthing (Y) = <b>N/A</b>                  | Easting (X) = <b>N/A</b>                            |                                       |  |  |

#### **PICTURES**

Rev. 1/16

Rev. 1/16

Rev. 1/16

"OSS-3" Benchmark Location
Benchmark: El. 55.54 feet (NAVD88)

|                                                                           |                                               | South Florida \                       | Nater Management Dis                          | trict Benchmark Datash                          | eet                             |                                      |                                  |  |
|---------------------------------------------------------------------------|-----------------------------------------------|---------------------------------------|-----------------------------------------------|-------------------------------------------------|---------------------------------|--------------------------------------|----------------------------------|--|
| Designation:                                                              | : OSS-3                                       | Project Name:                         | CFWI- Wetlands - GARDNER                      |                                                 |                                 | State Plane Zone: FL East            |                                  |  |
|                                                                           | OSS-3 2019                                    | Field Book Name:                      |                                               | Field Book Page: 44  Recovery Date: 10/29/19    |                                 |                                      |                                  |  |
| Established By:                                                           | PICKETT & ASSOCIATES                          | Recovered By:                         |                                               |                                                 |                                 |                                      |                                  |  |
| Surveyor                                                                  | John M. Clyatt                                | Established Date:                     | 05/16/19                                      | Status:                                         |                                 |                                      |                                  |  |
|                                                                           |                                               |                                       | GEOGRAPHIC POSITION IN                        | FORMATION                                       |                                 |                                      |                                  |  |
| Section:                                                                  | : 16                                          | Township:                             |                                               | SOUTH                                           | Range:                          | 30                                   | ) EAST                           |  |
| County                                                                    | OSCEOLA                                       | Quadrangle:                           | CYPRESS LAKE                                  | Quad Index:                                     |                                 | NGS Source BM(s)                     | A 507                            |  |
| NAD83 Adj. Year:                                                          |                                               | Vertical Datum:                       |                                               | Horizontal Datum: I                             | NAD1983                         | NGS PID(s)                           |                                  |  |
| NAVD88 Elevation (feet):                                                  |                                               | NGVD29 Elevation (feet):              |                                               | 2022 Elevation:                                 |                                 | NGS NAVD88 Elev (ft)                 |                                  |  |
| NAVD88 Class:                                                             |                                               | NGVD29 Class:                         |                                               | Other Elevation:                                |                                 | NGS NAVD88 Elev (m)                  |                                  |  |
| NAVD88 Order:                                                             |                                               | NGVD29 Order:                         |                                               | Other Elevation Type:                           |                                 | NGS 2022 Elev (ft)                   |                                  |  |
| ORPSCON 6.0.1 CONVERSION                                                  | ON FACTOR (NAVD88 TO NG                       | VD29): (A U.S. Army Corps of Engineer | s Engineering Research and Development Center | Topographic Engineering Center Alexandria, Virg | inia Windows-based program to c | onvert coordinates and elevations be | ween datum's using vertcon05.txt |  |
| nd vertcon05.05 files supplied by the U.S. Ar<br>/ertical Datum Offset: + | my Corps of Engineers South Atlantic Division |                                       | NCC Flouration or naud20 tot file             |                                                 | OPUS Ortho Height:              |                                      |                                  |  |
| Northing (Y) (feet):                                                      |                                               | Easting (X) (feet):                   | NGS Elevation or ngvd29.txt file              |                                                 | atitude & Longitude:            |                                      | -                                |  |
| Latitude:                                                                 |                                               | 2                                     | 40.66                                         | Longitude:                                      | 81                              | 19                                   | 47.05                            |  |
|                                                                           | DD°                                           | MM'                                   | SS"                                           | 8                                               | DD°                             | MM'                                  | SS"                              |  |
| atitude (Decimal Degrees):                                                | 28.04462778                                   |                                       |                                               | Longitude (Decimal Degrees):                    | -81.32973611                    |                                      |                                  |  |
|                                                                           |                                               |                                       |                                               | -                                               |                                 |                                      |                                  |  |
| low to Reach:                                                             |                                               |                                       | RECOVERY DATE Cypress Road. Go Southwest of   |                                                 |                                 |                                      |                                  |  |
|                                                                           |                                               |                                       |                                               |                                                 |                                 |                                      |                                  |  |
| Danasiatian /Natas                                                        |                                               |                                       |                                               |                                                 |                                 |                                      |                                  |  |
| Description/Notes:                                                        |                                               |                                       |                                               |                                                 |                                 |                                      |                                  |  |
|                                                                           |                                               |                                       |                                               |                                                 |                                 |                                      |                                  |  |
|                                                                           |                                               |                                       |                                               |                                                 |                                 |                                      |                                  |  |
|                                                                           |                                               |                                       |                                               |                                                 |                                 |                                      |                                  |  |
|                                                                           |                                               |                                       |                                               |                                                 |                                 |                                      |                                  |  |
| Notable Landmarks:                                                        |                                               |                                       |                                               |                                                 |                                 |                                      |                                  |  |
| Other Source Benchmarks:                                                  |                                               |                                       |                                               |                                                 |                                 |                                      |                                  |  |
|                                                                           |                                               |                                       | PICTURES                                      |                                                 |                                 |                                      |                                  |  |
|                                                                           |                                               |                                       | Aerial View of Overa                          | all Site                                        |                                 |                                      |                                  |  |
|                                                                           |                                               |                                       | PICTURES                                      |                                                 |                                 |                                      |                                  |  |
|                                                                           |                                               |                                       | Site Sketch                                   | · · · · · · · · · · · · · · · · · · ·           |                                 |                                      |                                  |  |
|                                                                           | entitle .                                     |                                       |                                               |                                                 |                                 |                                      |                                  |  |