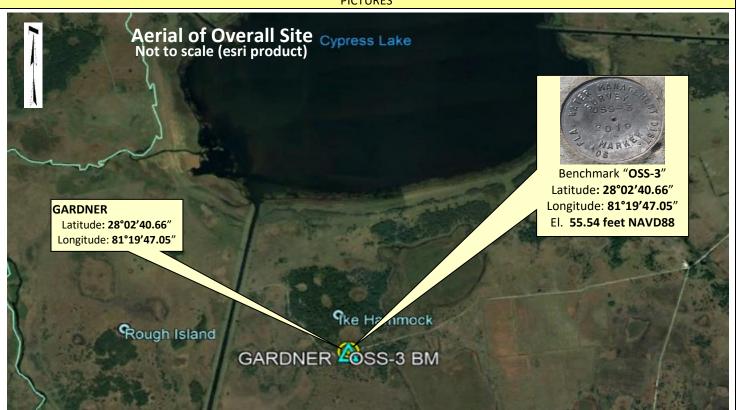

Rev. 1/16

| SCADA RTU Station Name:<br>GARDNER          | DB Hydro Station Name: OSS-3                    | DB Hydro Site Name:<br>OSS-3 |                                           | Agency:<br>S.F.W.M.D                                | Date of Field Work: <b>10/29/2019</b> |  |  |
|---------------------------------------------|-------------------------------------------------|------------------------------|-------------------------------------------|-----------------------------------------------------|---------------------------------------|--|--|
| Party Chief: <b>EBANKS</b>                  | Field Book: SCADA FB#13                         | Pa                           | ge(s): <b>44</b>                          | Prepared by: E. Ebanks                              |                                       |  |  |
|                                             | SITE S                                          | PECIFI                       | IC DATA                                   |                                                     |                                       |  |  |
| Site Benchmark(s):                          | e Benchmark(s): Benchmark Elevation(s) (NAVD88) |                              |                                           | Corpscon 6.0.1 Conversion Factor (NAVD88 to NGVD29) |                                       |  |  |
| OSS-3                                       | 55.54 feet                                      |                              | +1.15 feet                                |                                                     |                                       |  |  |
| Reference Elevation(s) (NAVD88):            |                                                 | Ca                           | Calibration Port Elevation(s) (NAVD88):   |                                                     |                                       |  |  |
| GARDNER = 59.11 feet                        |                                                 |                              | N/A                                       |                                                     |                                       |  |  |
| Ground Elevation (NAVD88): 55.2 feet (Avg.) |                                                 |                              | Pad Elevation (NAVD88): 55.54 feet (Avg.) |                                                     |                                       |  |  |
|                                             | GEOG                                            | RAPH                         | IC DATA                                   |                                                     |                                       |  |  |
| Section 24                                  |                                                 |                              | wnship <b>30 South</b>                    | Range 29 Ea                                         | ange 29 East                          |  |  |
| Well(s) Gate(s)                             | Latitude: <b>28°02'40.66</b> "                  |                              | ongitude:<br><b>°19'47.05</b> "           | Source: Scale product                               | led pick point aerial esri            |  |  |
| Benchmark(s)                                | State Plane Coordinates                         | No                           | orthing (Y) = <b>N/A</b>                  | Easting (X) = <b>N/A</b>                            |                                       |  |  |

#### **PICTURES**

Rev. 1/16

Rev. 1/16

Rev. 1/16

"OSS-3" Benchmark Location
Benchmark: El. 55.54 feet (NAVD88)

|                                                                           |                                               | South Florida \                       | Nater Management Dis                          | trict Benchmark Datash                          | eet                             |                                      |                                  |  |
|---------------------------------------------------------------------------|-----------------------------------------------|---------------------------------------|-----------------------------------------------|-------------------------------------------------|---------------------------------|--------------------------------------|----------------------------------|--|
| Designation:                                                              | : OSS-3                                       | Project Name:                         | CFWI- Wetlands - GARDNER                      |                                                 |                                 | State Plane Zone: FL East            |                                  |  |
|                                                                           | OSS-3 2019                                    | Field Book Name:                      |                                               | Field Book Page: 44  Recovery Date: 10/29/19    |                                 |                                      |                                  |  |
| Established By:                                                           | PICKETT & ASSOCIATES                          | Recovered By:                         |                                               |                                                 |                                 |                                      |                                  |  |
| Surveyor                                                                  | John M. Clyatt                                | Established Date:                     | 05/16/19                                      | Status:                                         |                                 |                                      |                                  |  |
|                                                                           |                                               |                                       | GEOGRAPHIC POSITION IN                        | FORMATION                                       |                                 |                                      |                                  |  |
| Section:                                                                  | : 16                                          | Township:                             |                                               | SOUTH                                           | Range:                          | 30                                   | ) EAST                           |  |
| County                                                                    | OSCEOLA                                       | Quadrangle:                           | CYPRESS LAKE                                  | Quad Index:                                     |                                 | NGS Source BM(s)                     | A 507                            |  |
| NAD83 Adj. Year:                                                          |                                               | Vertical Datum:                       |                                               | Horizontal Datum: I                             | NAD1983                         | NGS PID(s)                           |                                  |  |
| NAVD88 Elevation (feet):                                                  |                                               | NGVD29 Elevation (feet):              |                                               | 2022 Elevation:                                 |                                 | NGS NAVD88 Elev (ft)                 |                                  |  |
| NAVD88 Class:                                                             |                                               | NGVD29 Class:                         |                                               | Other Elevation:                                |                                 | NGS NAVD88 Elev (m)                  |                                  |  |
| NAVD88 Order:                                                             |                                               | NGVD29 Order:                         |                                               | Other Elevation Type:                           |                                 | NGS 2022 Elev (ft)                   |                                  |  |
| ORPSCON 6.0.1 CONVERSION                                                  | ON FACTOR (NAVD88 TO NG                       | VD29): (A U.S. Army Corps of Engineer | s Engineering Research and Development Center | Topographic Engineering Center Alexandria, Virg | inia Windows-based program to c | onvert coordinates and elevations be | ween datum's using vertcon05.txt |  |
| nd vertcon05.05 files supplied by the U.S. Ar<br>/ertical Datum Offset: + | my Corps of Engineers South Atlantic Division |                                       | NCC Flouration or naud20 tot file             |                                                 | OPUS Ortho Height:              |                                      |                                  |  |
| Northing (Y) (feet):                                                      |                                               | Easting (X) (feet):                   | NGS Elevation or ngvd29.txt file              |                                                 | atitude & Longitude:            |                                      | -                                |  |
| Latitude:                                                                 |                                               | 2                                     | 40.66                                         | Longitude:                                      | 81                              | 19                                   | 47.05                            |  |
|                                                                           | DD°                                           | MM'                                   | SS"                                           | 8                                               | DD°                             | MM'                                  | SS"                              |  |
| atitude (Decimal Degrees):                                                | 28.04462778                                   |                                       |                                               | Longitude (Decimal Degrees):                    | -81.32973611                    |                                      |                                  |  |
|                                                                           |                                               |                                       |                                               | -                                               |                                 |                                      |                                  |  |
| low to Reach:                                                             |                                               |                                       | RECOVERY DATE Cypress Road. Go Southwest of   |                                                 |                                 |                                      |                                  |  |
|                                                                           |                                               |                                       |                                               |                                                 |                                 |                                      |                                  |  |
| Danasiatian /Natas                                                        |                                               |                                       |                                               |                                                 |                                 |                                      |                                  |  |
| Description/Notes:                                                        |                                               |                                       |                                               |                                                 |                                 |                                      |                                  |  |
|                                                                           |                                               |                                       |                                               |                                                 |                                 |                                      |                                  |  |
|                                                                           |                                               |                                       |                                               |                                                 |                                 |                                      |                                  |  |
|                                                                           |                                               |                                       |                                               |                                                 |                                 |                                      |                                  |  |
|                                                                           |                                               |                                       |                                               |                                                 |                                 |                                      |                                  |  |
| Notable Landmarks:                                                        |                                               |                                       |                                               |                                                 |                                 |                                      |                                  |  |
| Other Source Benchmarks:                                                  |                                               |                                       |                                               |                                                 |                                 |                                      |                                  |  |
|                                                                           |                                               |                                       | PICTURES                                      |                                                 |                                 |                                      |                                  |  |
|                                                                           |                                               |                                       | Aerial View of Overa                          | all Site                                        |                                 |                                      |                                  |  |
|                                                                           |                                               |                                       | PICTURES                                      |                                                 |                                 |                                      |                                  |  |
|                                                                           |                                               |                                       | Site Sketch                                   | · · · · · · · · · · · · · · · · · · ·           |                                 |                                      |                                  |  |
|                                                                           | entitle .                                     |                                       |                                               |                                                 |                                 |                                      |                                  |  |