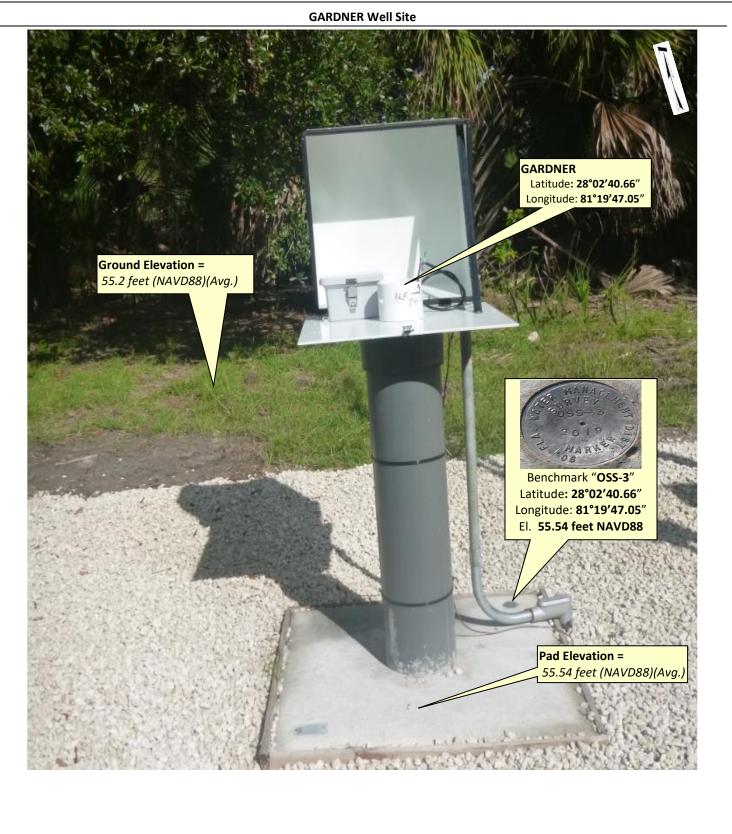

Rev. 1/16

| SCADA RTU Station Name:<br>GARDNER          | DB Hydro Station Name: OSS-3                    | DB Hydro Site Name:<br>OSS-3 |                                           | Agency:<br>S.F.W.M.D                                | Date of Field Work: <b>10/29/2019</b> |  |  |
|---------------------------------------------|-------------------------------------------------|------------------------------|-------------------------------------------|-----------------------------------------------------|---------------------------------------|--|--|
| Party Chief: <b>EBANKS</b>                  | Field Book: SCADA FB#13                         | Pa                           | ge(s): <b>44</b>                          | Prepared by: E. Ebanks                              |                                       |  |  |
|                                             | SITE S                                          | PECIFI                       | IC DATA                                   |                                                     |                                       |  |  |
| Site Benchmark(s):                          | e Benchmark(s): Benchmark Elevation(s) (NAVD88) |                              |                                           | Corpscon 6.0.1 Conversion Factor (NAVD88 to NGVD29) |                                       |  |  |
| OSS-3                                       | 55.54 feet                                      |                              | +1.15 feet                                |                                                     |                                       |  |  |
| Reference Elevation(s) (NAVD88):            |                                                 | Ca                           | Calibration Port Elevation(s) (NAVD88):   |                                                     |                                       |  |  |
| GARDNER = 59.11 feet                        |                                                 |                              | N/A                                       |                                                     |                                       |  |  |
| Ground Elevation (NAVD88): 55.2 feet (Avg.) |                                                 |                              | Pad Elevation (NAVD88): 55.54 feet (Avg.) |                                                     |                                       |  |  |
|                                             | GEOG                                            | RAPH                         | IC DATA                                   |                                                     |                                       |  |  |
| Section 24                                  |                                                 |                              | wnship <b>30 South</b>                    | Range 29 Ea                                         | ange 29 East                          |  |  |
| Well(s) Gate(s)                             | Latitude: <b>28°02'40.66</b> "                  |                              | ongitude:<br><b>°19'47.05</b> "           | Source: Scale product                               | led pick point aerial esri            |  |  |
| Benchmark(s)                                | State Plane Coordinates                         | No                           | orthing (Y) = <b>N/A</b>                  | Easting (X) = <b>N/A</b>                            |                                       |  |  |

#### **PICTURES**

Rev. 1/16

Rev. 1/16

Rev. 1/16

"OSS-3" Benchmark Location
Benchmark: El. 55.54 feet (NAVD88)

|                                                                           |                                               | South Florida \                       | Nater Management Dis                          | trict Benchmark Datash                          | eet                             |                                      |                                  |  |
|---------------------------------------------------------------------------|-----------------------------------------------|---------------------------------------|-----------------------------------------------|-------------------------------------------------|---------------------------------|--------------------------------------|----------------------------------|--|
| Designation:                                                              | : OSS-3                                       | Project Name:                         | CFWI- Wetlands - GARDNER                      |                                                 |                                 | State Plane Zone: FL East            |                                  |  |
|                                                                           | OSS-3 2019                                    | Field Book Name:                      |                                               | Field Book Page: 44  Recovery Date: 10/29/19    |                                 |                                      |                                  |  |
| Established By:                                                           | PICKETT & ASSOCIATES                          | Recovered By:                         |                                               |                                                 |                                 |                                      |                                  |  |
| Surveyor                                                                  | John M. Clyatt                                | Established Date:                     | 05/16/19                                      | Status:                                         |                                 |                                      |                                  |  |
|                                                                           |                                               |                                       | GEOGRAPHIC POSITION IN                        | FORMATION                                       |                                 |                                      |                                  |  |
| Section:                                                                  | : 16                                          | Township:                             |                                               | SOUTH                                           | Range:                          | 30                                   | ) EAST                           |  |
| County                                                                    | OSCEOLA                                       | Quadrangle:                           | CYPRESS LAKE                                  | Quad Index:                                     |                                 | NGS Source BM(s)                     | A 507                            |  |
| NAD83 Adj. Year:                                                          |                                               | Vertical Datum:                       |                                               | Horizontal Datum: I                             | NAD1983                         | NGS PID(s)                           |                                  |  |
| NAVD88 Elevation (feet):                                                  |                                               | NGVD29 Elevation (feet):              |                                               | 2022 Elevation:                                 |                                 | NGS NAVD88 Elev (ft)                 |                                  |  |
| NAVD88 Class:                                                             |                                               | NGVD29 Class:                         |                                               | Other Elevation:                                |                                 | NGS NAVD88 Elev (m)                  |                                  |  |
| NAVD88 Order:                                                             |                                               | NGVD29 Order:                         |                                               | Other Elevation Type:                           |                                 | NGS 2022 Elev (ft)                   |                                  |  |
| ORPSCON 6.0.1 CONVERSION                                                  | ON FACTOR (NAVD88 TO NG                       | VD29): (A U.S. Army Corps of Engineer | s Engineering Research and Development Center | Topographic Engineering Center Alexandria, Virg | inia Windows-based program to c | onvert coordinates and elevations be | ween datum's using vertcon05.txt |  |
| nd vertcon05.05 files supplied by the U.S. Ar<br>/ertical Datum Offset: + | my Corps of Engineers South Atlantic Division |                                       | NCC Flouration or naud20 tot file             |                                                 | OPUS Ortho Height:              |                                      |                                  |  |
| Northing (Y) (feet):                                                      |                                               | Easting (X) (feet):                   | NGS Elevation or ngvd29.txt file              |                                                 | atitude & Longitude:            |                                      | -                                |  |
| Latitude:                                                                 |                                               | 2                                     | 40.66                                         | Longitude:                                      | 81                              | 19                                   | 47.05                            |  |
|                                                                           | DD°                                           | MM'                                   | SS"                                           | 8                                               | DD°                             | MM'                                  | SS"                              |  |
| atitude (Decimal Degrees):                                                | 28.04462778                                   |                                       |                                               | Longitude (Decimal Degrees):                    | -81.32973611                    |                                      |                                  |  |
|                                                                           |                                               |                                       |                                               | -                                               |                                 |                                      |                                  |  |
| low to Reach:                                                             |                                               |                                       | RECOVERY DATE Cypress Road. Go Southwest of   |                                                 |                                 |                                      |                                  |  |
|                                                                           |                                               |                                       |                                               |                                                 |                                 |                                      |                                  |  |
| Danasiatian /Natas                                                        |                                               |                                       |                                               |                                                 |                                 |                                      |                                  |  |
| Description/Notes:                                                        |                                               |                                       |                                               |                                                 |                                 |                                      |                                  |  |
|                                                                           |                                               |                                       |                                               |                                                 |                                 |                                      |                                  |  |
|                                                                           |                                               |                                       |                                               |                                                 |                                 |                                      |                                  |  |
|                                                                           |                                               |                                       |                                               |                                                 |                                 |                                      |                                  |  |
|                                                                           |                                               |                                       |                                               |                                                 |                                 |                                      |                                  |  |
| Notable Landmarks:                                                        |                                               |                                       |                                               |                                                 |                                 |                                      |                                  |  |
| Other Source Benchmarks:                                                  |                                               |                                       |                                               |                                                 |                                 |                                      |                                  |  |
|                                                                           |                                               |                                       | PICTURES                                      |                                                 |                                 |                                      |                                  |  |
|                                                                           |                                               |                                       | Aerial View of Overa                          | all Site                                        |                                 |                                      |                                  |  |
|                                                                           |                                               |                                       | PICTURES                                      |                                                 |                                 |                                      |                                  |  |
|                                                                           |                                               |                                       | Site Sketch                                   | · · · · · · · · · · · · · · · · · · ·           |                                 |                                      |                                  |  |
|                                                                           | entitle .                                     |                                       |                                               |                                                 |                                 |                                      |                                  |  |