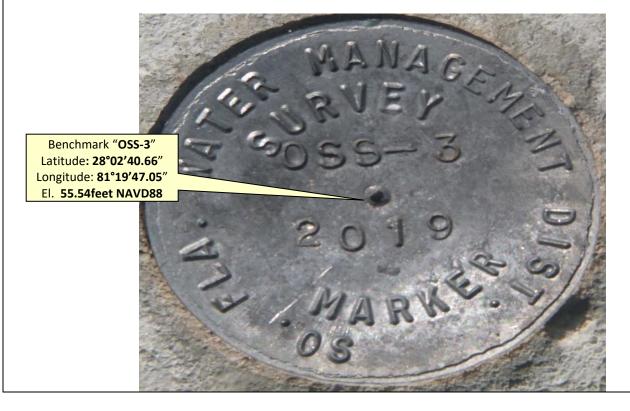

#### **PICTURES**

Rev. 1/16

Rev. 1/16

Rev. 1/16

"OSS-3" Benchmark Location
Benchmark: El. 55.54 feet (NAVD88)

|                                                                           |                                               | South Florida \                       | Nater Management Dis                          | trict Benchmark Datash                          | eet                             |                                      |                                  |  |
|---------------------------------------------------------------------------|-----------------------------------------------|---------------------------------------|-----------------------------------------------|-------------------------------------------------|---------------------------------|--------------------------------------|----------------------------------|--|
| Designation:                                                              | : OSS-3                                       | Project Name:                         | CFWI- Wetlands - GARDNER                      |                                                 |                                 | State Plane Zone: FL East            |                                  |  |
|                                                                           | OSS-3 2019                                    | Field Book Name:                      |                                               | Field Book Page: 44  Recovery Date: 10/29/19    |                                 |                                      |                                  |  |
| Established By:                                                           | PICKETT & ASSOCIATES                          | Recovered By:                         |                                               |                                                 |                                 |                                      |                                  |  |
| Surveyor                                                                  | John M. Clyatt                                | Established Date:                     | 05/16/19                                      | Status:                                         |                                 |                                      |                                  |  |
|                                                                           |                                               |                                       | GEOGRAPHIC POSITION IN                        | FORMATION                                       |                                 |                                      |                                  |  |
| Section:                                                                  | : 16                                          | Township:                             |                                               | SOUTH                                           | Range:                          | 30                                   | ) EAST                           |  |
| County                                                                    | OSCEOLA                                       | Quadrangle:                           | CYPRESS LAKE                                  | Quad Index:                                     |                                 | NGS Source BM(s)                     | A 507                            |  |
| NAD83 Adj. Year:                                                          |                                               | Vertical Datum:                       |                                               | Horizontal Datum: I                             | NAD1983                         | NGS PID(s)                           |                                  |  |
| NAVD88 Elevation (feet):                                                  |                                               | NGVD29 Elevation (feet):              |                                               | 2022 Elevation:                                 |                                 | NGS NAVD88 Elev (ft)                 |                                  |  |
| NAVD88 Class:                                                             |                                               | NGVD29 Class:                         |                                               | Other Elevation:                                |                                 | NGS NAVD88 Elev (m)                  |                                  |  |
| NAVD88 Order:                                                             |                                               | NGVD29 Order:                         |                                               | Other Elevation Type:                           |                                 | NGS 2022 Elev (ft)                   |                                  |  |
| ORPSCON 6.0.1 CONVERSION                                                  | ON FACTOR (NAVD88 TO NG                       | VD29): (A U.S. Army Corps of Engineer | s Engineering Research and Development Center | Topographic Engineering Center Alexandria, Virg | inia Windows-based program to c | onvert coordinates and elevations be | ween datum's using vertcon05.txt |  |
| nd vertcon05.05 files supplied by the U.S. Ar<br>/ertical Datum Offset: + | my Corps of Engineers South Atlantic Division |                                       | NCC Flouration or naud20 tot file             |                                                 | OPUS Ortho Height:              |                                      |                                  |  |
| Northing (Y) (feet):                                                      |                                               | Easting (X) (feet):                   | NGS Elevation or ngvd29.txt file              |                                                 | atitude & Longitude:            |                                      | -                                |  |
| Latitude:                                                                 |                                               | 2                                     | 40.66                                         | Longitude:                                      | 81                              | 19                                   | 47.05                            |  |
|                                                                           | DD°                                           | MM'                                   | SS"                                           | 8                                               | DD°                             | MM'                                  | SS"                              |  |
| atitude (Decimal Degrees):                                                | 28.04462778                                   |                                       |                                               | Longitude (Decimal Degrees):                    | -81.32973611                    |                                      |                                  |  |
|                                                                           |                                               |                                       |                                               | -                                               |                                 |                                      |                                  |  |
| low to Reach:                                                             |                                               |                                       | RECOVERY DATE Cypress Road. Go Southwest of   |                                                 |                                 |                                      |                                  |  |
|                                                                           |                                               |                                       |                                               |                                                 |                                 |                                      |                                  |  |
| Danasiatian /Natas                                                        |                                               |                                       |                                               |                                                 |                                 |                                      |                                  |  |
| Description/Notes:                                                        |                                               |                                       |                                               |                                                 |                                 |                                      |                                  |  |
|                                                                           |                                               |                                       |                                               |                                                 |                                 |                                      |                                  |  |
|                                                                           |                                               |                                       |                                               |                                                 |                                 |                                      |                                  |  |
|                                                                           |                                               |                                       |                                               |                                                 |                                 |                                      |                                  |  |
|                                                                           |                                               |                                       |                                               |                                                 |                                 |                                      |                                  |  |
| Notable Landmarks:                                                        |                                               |                                       |                                               |                                                 |                                 |                                      |                                  |  |
| Other Source Benchmarks:                                                  |                                               |                                       |                                               |                                                 |                                 |                                      |                                  |  |
|                                                                           |                                               |                                       | PICTURES                                      |                                                 |                                 |                                      |                                  |  |
|                                                                           |                                               |                                       | Aerial View of Overa                          | all Site                                        |                                 |                                      |                                  |  |
|                                                                           |                                               |                                       | PICTURES                                      |                                                 |                                 |                                      |                                  |  |
|                                                                           |                                               |                                       | Site Sketch                                   | · · · · · · · · · · · · · · · · · · ·           |                                 |                                      |                                  |  |
|                                                                           | entitle .                                     |                                       |                                               |                                                 |                                 |                                      |                                  |  |