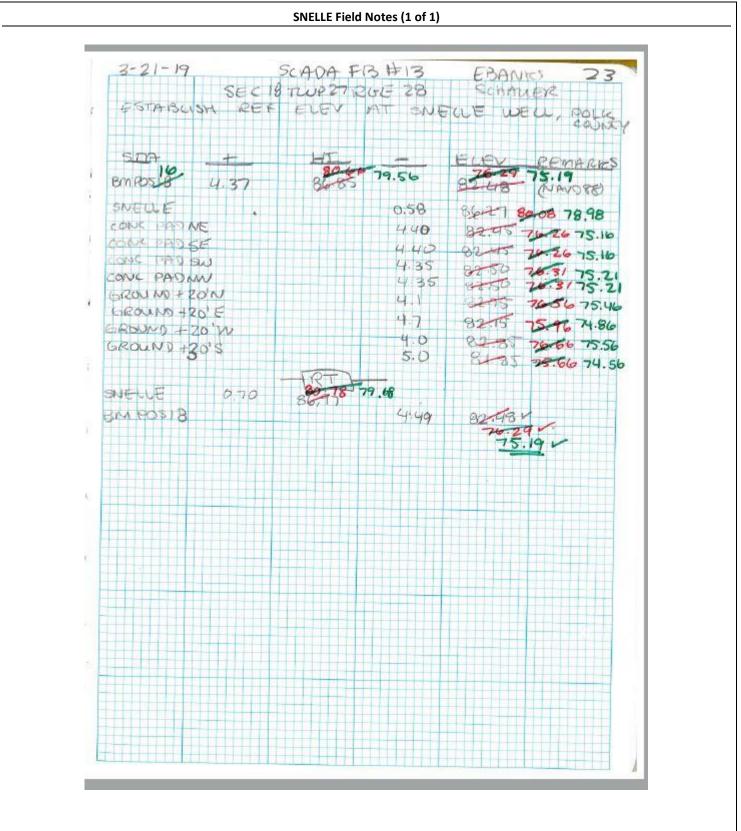

| SCADA RTU Station Name:             | DB Hydro Station Name:                          | DB Hydro Site Name:                     | Agency:                    | Date of Field Work:                   |  |
|-------------------------------------|-------------------------------------------------|-----------------------------------------|----------------------------|---------------------------------------|--|
| SNELLE                              | POS-16                                          | SNELLE                                  | S.F.W.M.D                  | 03/21/2019                            |  |
| Party Chief: EBANKS                 | Field Book: SCADA FB#13                         | Page(s): 23                             |                            | Prepared by: A.Schaue                 |  |
|                                     | SITE                                            | SPECIFIC DATA                           |                            | ·                                     |  |
| Site Benchmark(s):<br><b>POS-16</b> | Benchmark Elevation(s) (NAVD 75.19 feet         | 88) Corpscon 6.0.1 Conv<br>+0.94 feet   | version Factor (NAV        | D88 to NGVD29)                        |  |
| Reference Elevation(s) (NAV         |                                                 | Calibration Port Elevat                 | ion(s) ( <i>NAVD88</i> ):  |                                       |  |
| SNELLE = 78.98 feet                 |                                                 |                                         |                            |                                       |  |
| Ground Elevation (NAVD88)           |                                                 | Pad Elevation (NAVD8<br>GRAPHIC DATA    | 8): <b>75.2 feet (Avg.</b> | )                                     |  |
| Section <b>18</b>                   |                                                 | Township <b>27 South</b>                | Range 28 Ea                | st                                    |  |
| Well(s) Gate(s)                     | Latitude:<br>28°08'0.8″                         | Longitude:<br>81°32'38.4"               |                            | Source: Scaled pick point aerial esri |  |
| Benchmark(s)                        | State Plane Coordinates                         | Northing (Y) = <b>N/A</b>               | Easting (X) =              | N/A                                   |  |
| Ael                                 | rial of Overall Site                            | SNELLE                                  |                            |                                       |  |
| Aer                                 | rial of Overall Site<br>to scale (esri product) | SNELLE<br>Latitude: 28<br>Longitude: 83 |                            |                                       |  |
| Aer                                 |                                                 | Latitude: 28                            |                            |                                       |  |