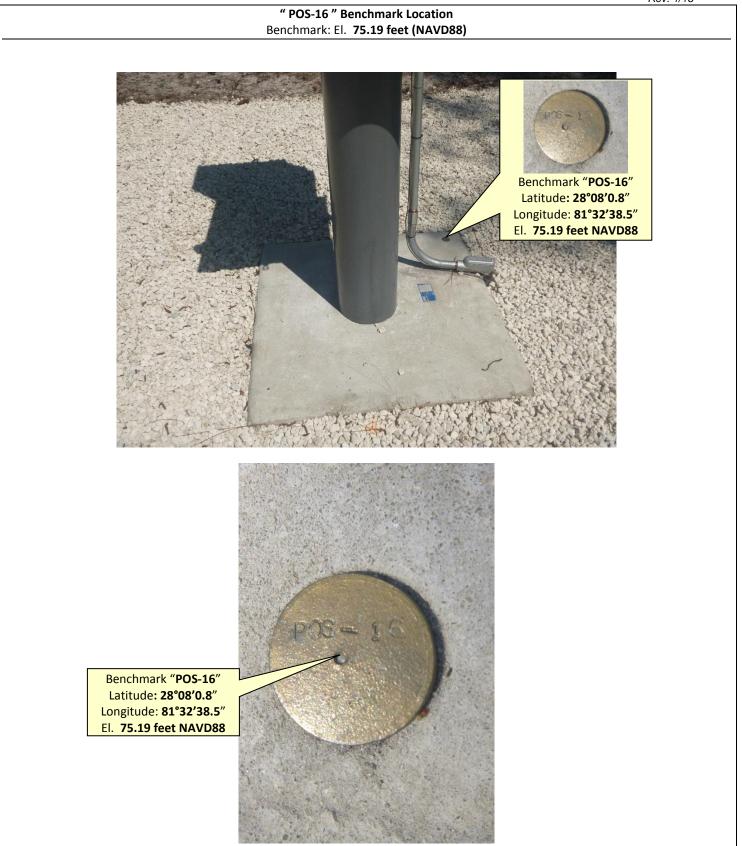

| SCADA RTU Station Name:             | DB Hydro Station Name:                          | DB Hydro Site Name:                     | Agency:                    | Date of Field Work:                   |  |
|-------------------------------------|-------------------------------------------------|-----------------------------------------|----------------------------|---------------------------------------|--|
| SNELLE                              | POS-16                                          | SNELLE                                  | S.F.W.M.D                  | 03/21/2019                            |  |
| Party Chief: EBANKS                 | Field Book: SCADA FB#13                         | Page(s): 23                             |                            | Prepared by: A.Schaue                 |  |
|                                     | SITE                                            | SPECIFIC DATA                           |                            | ·                                     |  |
| Site Benchmark(s):<br><b>POS-16</b> | Benchmark Elevation(s) (NAVD 75.19 feet         | 88) Corpscon 6.0.1 Conv<br>+0.94 feet   | version Factor (NAV        | D88 to NGVD29)                        |  |
| Reference Elevation(s) (NAV         |                                                 | Calibration Port Elevat                 | ion(s) ( <i>NAVD88</i> ):  |                                       |  |
| SNELLE = 78.98 feet                 |                                                 |                                         |                            |                                       |  |
| Ground Elevation (NAVD88)           |                                                 | Pad Elevation (NAVD8<br>GRAPHIC DATA    | 8): <b>75.2 feet (Avg.</b> | )                                     |  |
| Section <b>18</b>                   |                                                 | Township <b>27 South</b>                | Range 28 Ea                | st                                    |  |
| Well(s) Gate(s)                     | Latitude:<br>28°08'0.8″                         | Longitude:<br>81°32'38.4"               |                            | Source: Scaled pick point aerial esri |  |
| Benchmark(s)                        | State Plane Coordinates                         | Northing (Y) = <b>N/A</b>               | Easting (X) =              | N/A                                   |  |
| Ael                                 | rial of Overall Site                            | SNELLE                                  |                            |                                       |  |
| Aer                                 | rial of Overall Site<br>to scale (esri product) | SNELLE<br>Latitude: 28<br>Longitude: 83 |                            |                                       |  |
| Aer                                 |                                                 | Latitude: 28                            |                            |                                       |  |

### "SNELLE 2015" Benchmark Datasheet (1 of 1)

### SOUTH FLORIDA WATER MANAGEMENT DISTRICT

|                                                                                                         |                                                                                                                 |                        | Rev. 1/16                                                                 |
|---------------------------------------------------------------------------------------------------------|-----------------------------------------------------------------------------------------------------------------|------------------------|---------------------------------------------------------------------------|
| DESIGNATION: POS-16                                                                                     | Ston nome                                                                                                       | PROJECT: CFWI          | DMIT Wetland Snell Creek East                                             |
| ESTABLISHED BY: SOUTH FLORIDA WATER MANAGEMENT<br>DISTRICT                                              |                                                                                                                 | SURVEYOR: Gree         |                                                                           |
| RECOVERED BY: PICKETT                                                                                   | CONTRACTOR OF A | DATE: July 26, 20      | /18                                                                       |
|                                                                                                         | GEOGRAPH                                                                                                        | HIC POSITION           |                                                                           |
| SECTION 18                                                                                              | TOWNSHIP 27 SOUTH                                                                                               | RANGE 28 EAST          | 0574-0583                                                                 |
| COUNTY: Polk                                                                                            | NAME OF QUADRANGLE:                                                                                             |                        |                                                                           |
|                                                                                                         | GEOGRAPHIC INDEX OF G                                                                                           |                        | ~                                                                         |
| HORIZONTAL DATUM: 1927                                                                                  |                                                                                                                 | (circle one) ZONE      | ©or W                                                                     |
| VERTICAL DATUM: MSL                                                                                     | 1929 (1988) 2022 Other                                                                                          | (circle one)           | SCA                                                                       |
| VERTICAL ACCURACY: 1                                                                                    | 2 3                                                                                                             |                        | SNELL -                                                                   |
| STATE PLANE<br>COORDINATE                                                                               | (N) Y= 1381656.35                                                                                               | (E) X= 480839.34       | NAVD 88 EL. 75.193<br>NGVD 29 EL. 76.131                                  |
| lacksonville FI.)<br>ACTUAL NGS or (ngvd29.txt file)<br>OPUS Ortho Height<br>LATITUDE: 28° 08' 00.8409  |                                                                                                                 | 32' 38.39409" (W)      | (Real-Time Kinematic – NAD_83 (2011)                                      |
|                                                                                                         | RECOV                                                                                                           | ERY DATA               |                                                                           |
| 750 feet to Baker Dairy Rd. N<br>NOTABLE LAND MARKS:<br>NGS-SOURCE BENCHMARF<br>FIELD BOOK 928 PAGE 29- | orth 1 Mi to dirt road North 0.3<br>(: POS-17                                                                   | 3 Mi to Eileen Lake Bl | East 1.9 Mi to Marion Creek Ave. West<br>vd East 0.35 Mi to mark on Left. |
| TELD DOON DEGTINGE                                                                                      | 510                                                                                                             | THE TO                 |                                                                           |
|                                                                                                         | PIC                                                                                                             | TURES                  |                                                                           |
|                                                                                                         |                                                                                                                 | Overall Site           |                                                                           |