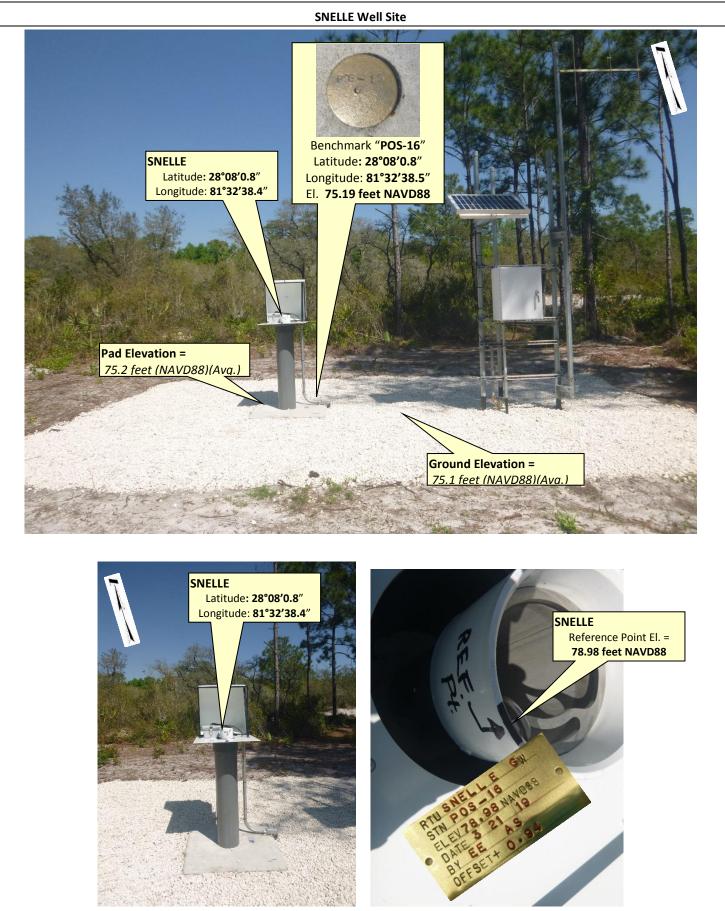

| SCADA RTU Station Name:             | DB Hydro Station Name:                          | DB Hydro Site Name:                     | Agency:                    | Date of Field Work:                   |  |
|-------------------------------------|-------------------------------------------------|-----------------------------------------|----------------------------|---------------------------------------|--|
| SNELLE                              | POS-16                                          | SNELLE                                  | S.F.W.M.D                  | 03/21/2019                            |  |
| Party Chief: EBANKS                 | Field Book: SCADA FB#13                         | Page(s): 23                             |                            | Prepared by: A.Schaue                 |  |
|                                     | SITE                                            | SPECIFIC DATA                           |                            | ·                                     |  |
| Site Benchmark(s):<br><b>POS-16</b> | Benchmark Elevation(s) (NAVD 75.19 feet         | 88) Corpscon 6.0.1 Conv<br>+0.94 feet   | version Factor (NAV        | D88 to NGVD29)                        |  |
| Reference Elevation(s) (NAV         |                                                 | Calibration Port Elevat                 | ion(s) ( <i>NAVD88</i> ):  |                                       |  |
| SNELLE = 78.98 feet                 |                                                 |                                         |                            |                                       |  |
| Ground Elevation (NAVD88)           |                                                 | Pad Elevation (NAVD8<br>GRAPHIC DATA    | 8): <b>75.2 feet (Avg.</b> | )                                     |  |
| Section <b>18</b>                   |                                                 | Township <b>27 South</b>                | Range 28 Ea                | st                                    |  |
| Well(s) Gate(s)                     | Latitude:<br>28°08'0.8″                         | Longitude:<br>81°32'38.4"               |                            | Source: Scaled pick point aerial esri |  |
| Benchmark(s)                        | State Plane Coordinates                         | Northing (Y) = <b>N/A</b>               | Easting (X) =              | N/A                                   |  |
| Ael                                 | rial of Overall Site                            | SNELLE                                  |                            |                                       |  |
| Aer                                 | rial of Overall Site<br>to scale (esri product) | SNELLE<br>Latitude: 28<br>Longitude: 83 |                            |                                       |  |
| Aer                                 |                                                 | Latitude: 28                            |                            |                                       |  |