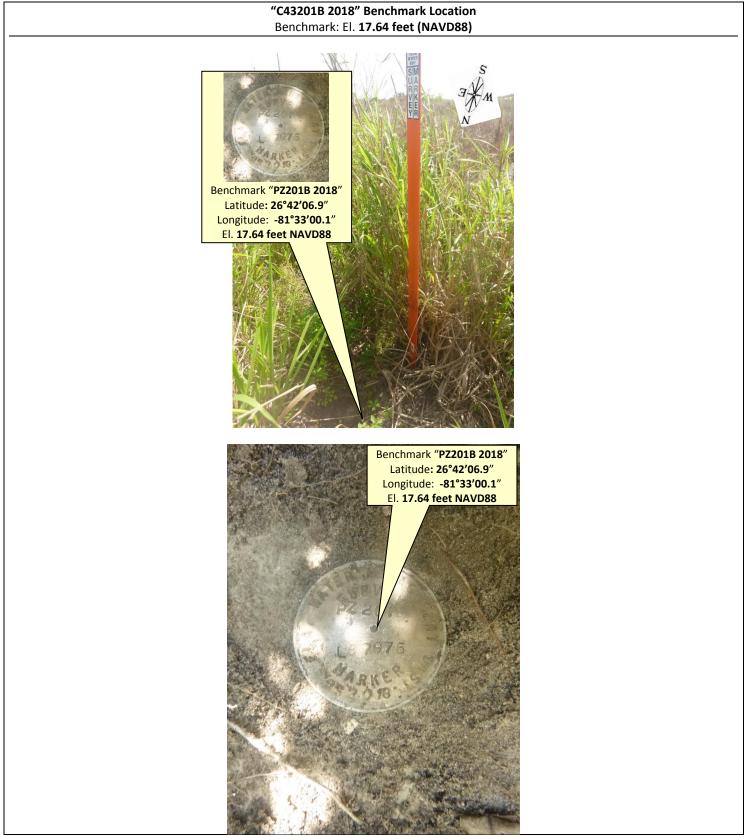

|                                                                                                                  |                                                             |                     |                                                                                             |                                                                                                                                                                                                                                                                                                                                                                                                                                                                                                                                                                                                                                                                                                     | Rev. 1/16                                 |  |  |
|------------------------------------------------------------------------------------------------------------------|-------------------------------------------------------------|---------------------|---------------------------------------------------------------------------------------------|-----------------------------------------------------------------------------------------------------------------------------------------------------------------------------------------------------------------------------------------------------------------------------------------------------------------------------------------------------------------------------------------------------------------------------------------------------------------------------------------------------------------------------------------------------------------------------------------------------------------------------------------------------------------------------------------------------|-------------------------------------------|--|--|
| SCADA RTU Station Name:<br>C43201A<br>C43201B                                                                    | DB Hydro Station Name:<br>C43201G1<br>C43201G2              | DB H<br>C432        | ydro Site Name:<br><b>01</b>                                                                | Agency:<br>S.F.W.M.D                                                                                                                                                                                                                                                                                                                                                                                                                                                                                                                                                                                                                                                                                | Date of Field Work:<br>3/04/2019          |  |  |
| Party Chief: EBANKS                                                                                              | Field Book:<br>SCADA FB#13                                  | Page                |                                                                                             |                                                                                                                                                                                                                                                                                                                                                                                                                                                                                                                                                                                                                                                                                                     | Prepared by:<br>A.Schauer                 |  |  |
|                                                                                                                  | SIT                                                         | TE SPECIFI          | C DATA                                                                                      |                                                                                                                                                                                                                                                                                                                                                                                                                                                                                                                                                                                                                                                                                                     |                                           |  |  |
| Site Benchmark(s):<br>PZ201A 2018<br>PZ201B 2018                                                                 | Benchmark Elevation(s) (NAVI<br>18.21 feet<br>17.64 feet    | D88)                | <ul> <li>Corpscon 6.0.1 Conversion Factor (NAVD88 to NGVD29)</li> <li>+1.26 feet</li> </ul> |                                                                                                                                                                                                                                                                                                                                                                                                                                                                                                                                                                                                                                                                                                     |                                           |  |  |
| Reference Elevation(s) ( <i>NAV</i><br>C43201A = 21.56 feet<br>C43201B = 21.55 feet                              | /D88):                                                      | Calib<br><b>N/A</b> | ration Port Elevation(s)                                                                    | (NAVD88):                                                                                                                                                                                                                                                                                                                                                                                                                                                                                                                                                                                                                                                                                           |                                           |  |  |
| Ground Elevation (NAVD88)                                                                                        | : 17.9 feet                                                 | Pad E               | levation (NAVD88): 18                                                                       | 18 feet                                                                                                                                                                                                                                                                                                                                                                                                                                                                                                                                                                                                                                                                                             |                                           |  |  |
|                                                                                                                  | GE                                                          | OGRAPH              | C DATA                                                                                      |                                                                                                                                                                                                                                                                                                                                                                                                                                                                                                                                                                                                                                                                                                     |                                           |  |  |
| Section 29                                                                                                       | 1                                                           | Towr                | ship <b>43 South</b>                                                                        | Range 28 Ea                                                                                                                                                                                                                                                                                                                                                                                                                                                                                                                                                                                                                                                                                         | st                                        |  |  |
| Well(s) Gate(s)                                                                                                  | Latitude:<br>C43201A 26°42'07.2"<br>C43201B 26°42'07.1"     | C432                | Longitude: Source: Scale<br>C43201A -81°33'00.3" product<br>C43201B -81°33'00.2"            |                                                                                                                                                                                                                                                                                                                                                                                                                                                                                                                                                                                                                                                                                                     | ed pick point aerial esri                 |  |  |
| Benchmark(s)                                                                                                     | State Plane Coordinates                                     | Nort                | ning (Y) = <b>N/A</b>                                                                       | Easting (X) =                                                                                                                                                                                                                                                                                                                                                                                                                                                                                                                                                                                                                                                                                       | N/A                                       |  |  |
| ALL THE                                                                                                          |                                                             |                     | erall Site                                                                                  | No management                                                                                                                                                                                                                                                                                                                                                                                                                                                                                                                                                                                                                                                                                       |                                           |  |  |
|                                                                                                                  | C43201A<br>Latitude: 26°42'07.2"<br>Longitude: -81°33'00.3" | scale (es           | sin product)                                                                                | UNICE HAL<br>UNICE HAL<br>PZ 201<br>HE LB 7971<br>CS 2018                                                                                                                                                                                                                                                                                                                                                                                                                                                                                                                                                                                                                                           | ALANT OJO                                 |  |  |
| and the second | 20                                                          | 1A 💡                | M PZ201A                                                                                    | Benchmark "PZ2<br>Latitude: 26°4<br>Longitude: -81<br>El. 18.21 feet                                                                                                                                                                                                                                                                                                                                                                                                                                                                                                                                                                                                                                | 12'07.2″<br>°33'00.2″                     |  |  |
|                                                                                                                  | Alt Alt                                                     |                     | B<br><sup>4</sup> BM PZ20                                                                   | 1B                                                                                                                                                                                                                                                                                                                                                                                                                                                                                                                                                                                                                                                                                                  |                                           |  |  |
|                                                                                                                  | C43201B<br>Latitude: 26°42'07.1"<br>Longitude: -81°33'00    | .2""                |                                                                                             | and the second se | PZ201B 2018"                              |  |  |
| N.S. A                                                                                                           | and the second second                                       |                     |                                                                                             | Longitude:                                                                                                                                                                                                                                                                                                                                                                                                                                                                                                                                                                                                                                                                                          | 26°42'06.9"<br>-81°33'00.1"<br>eet NAVD88 |  |  |