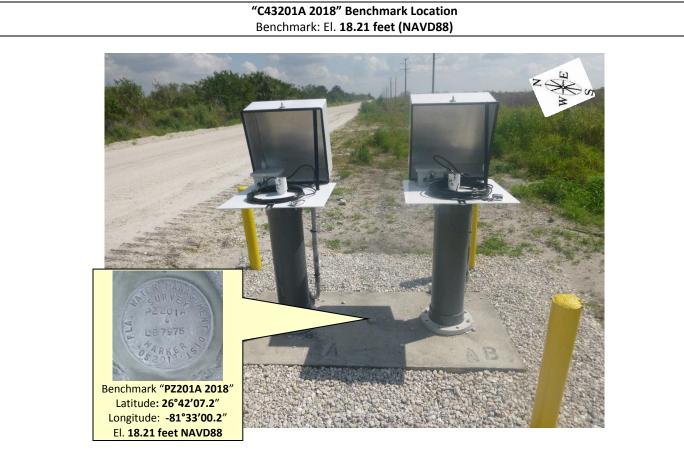

|                                                                                                                  |                                                             |                     |                                                                                             |                                                                                                                                                                                                                                                                                                                                                                                                                                                                                                                                                                                                                                                                                                     | Rev. 1/16                                 |  |  |
|------------------------------------------------------------------------------------------------------------------|-------------------------------------------------------------|---------------------|---------------------------------------------------------------------------------------------|-----------------------------------------------------------------------------------------------------------------------------------------------------------------------------------------------------------------------------------------------------------------------------------------------------------------------------------------------------------------------------------------------------------------------------------------------------------------------------------------------------------------------------------------------------------------------------------------------------------------------------------------------------------------------------------------------------|-------------------------------------------|--|--|
| SCADA RTU Station Name:<br>C43201A<br>C43201B                                                                    | DB Hydro Station Name:<br>C43201G1<br>C43201G2              | DB H<br>C432        | ydro Site Name:<br><b>01</b>                                                                | Agency:<br>S.F.W.M.D                                                                                                                                                                                                                                                                                                                                                                                                                                                                                                                                                                                                                                                                                | Date of Field Work:<br>3/04/2019          |  |  |
| Party Chief: EBANKS                                                                                              | Field Book:<br>SCADA FB#13                                  | Page                |                                                                                             |                                                                                                                                                                                                                                                                                                                                                                                                                                                                                                                                                                                                                                                                                                     | Prepared by:<br>A.Schauer                 |  |  |
|                                                                                                                  | SIT                                                         | TE SPECIFI          | C DATA                                                                                      |                                                                                                                                                                                                                                                                                                                                                                                                                                                                                                                                                                                                                                                                                                     |                                           |  |  |
| Site Benchmark(s):<br>PZ201A 2018<br>PZ201B 2018                                                                 | Benchmark Elevation(s) (NAVI<br>18.21 feet<br>17.64 feet    | D88)                | <ul> <li>Corpscon 6.0.1 Conversion Factor (NAVD88 to NGVD29)</li> <li>+1.26 feet</li> </ul> |                                                                                                                                                                                                                                                                                                                                                                                                                                                                                                                                                                                                                                                                                                     |                                           |  |  |
| Reference Elevation(s) ( <i>NAV</i><br>C43201A = 21.56 feet<br>C43201B = 21.55 feet                              | /D88):                                                      | Calib<br><b>N/A</b> | ration Port Elevation(s)                                                                    | (NAVD88):                                                                                                                                                                                                                                                                                                                                                                                                                                                                                                                                                                                                                                                                                           |                                           |  |  |
| Ground Elevation (NAVD88)                                                                                        | : 17.9 feet                                                 | Pad E               | levation (NAVD88): 18                                                                       | 18 feet                                                                                                                                                                                                                                                                                                                                                                                                                                                                                                                                                                                                                                                                                             |                                           |  |  |
|                                                                                                                  | GE                                                          | OGRAPH              | C DATA                                                                                      |                                                                                                                                                                                                                                                                                                                                                                                                                                                                                                                                                                                                                                                                                                     |                                           |  |  |
| Section 29                                                                                                       | 1                                                           | Towr                | ship <b>43 South</b>                                                                        | Range 28 Ea                                                                                                                                                                                                                                                                                                                                                                                                                                                                                                                                                                                                                                                                                         | st                                        |  |  |
| Well(s) Gate(s)                                                                                                  | Latitude:<br>C43201A 26°42'07.2"<br>C43201B 26°42'07.1"     | C432                | Longitude: Source: Scale<br>C43201A -81°33'00.3" product<br>C43201B -81°33'00.2"            |                                                                                                                                                                                                                                                                                                                                                                                                                                                                                                                                                                                                                                                                                                     | ed pick point aerial esri                 |  |  |
| Benchmark(s)                                                                                                     | State Plane Coordinates                                     | Nort                | ning (Y) = <b>N/A</b>                                                                       | Easting (X) =                                                                                                                                                                                                                                                                                                                                                                                                                                                                                                                                                                                                                                                                                       | N/A                                       |  |  |
| ALL THE                                                                                                          |                                                             |                     | erall Site                                                                                  | No management                                                                                                                                                                                                                                                                                                                                                                                                                                                                                                                                                                                                                                                                                       |                                           |  |  |
|                                                                                                                  | C43201A<br>Latitude: 26°42'07.2"<br>Longitude: -81°33'00.3" | scale (es           | sin product)                                                                                | UNICE HAL<br>UNICE HAL<br>PZ 201<br>HE LB 7971<br>CS 2018                                                                                                                                                                                                                                                                                                                                                                                                                                                                                                                                                                                                                                           | ALANT OJO                                 |  |  |
| and the second | 20                                                          | 1A 💡                | M PZ201A                                                                                    | Benchmark "PZ2<br>Latitude: 26°4<br>Longitude: -81<br>El. 18.21 feet                                                                                                                                                                                                                                                                                                                                                                                                                                                                                                                                                                                                                                | 12'07.2″<br>°33'00.2″                     |  |  |
|                                                                                                                  | Alt Alt                                                     |                     | B<br><sup>4</sup> BM PZ20                                                                   | 1B                                                                                                                                                                                                                                                                                                                                                                                                                                                                                                                                                                                                                                                                                                  |                                           |  |  |
|                                                                                                                  | C43201B<br>Latitude: 26°42'07.1"<br>Longitude: -81°33'00    | .2""                |                                                                                             | and the second se | PZ201B 2018"                              |  |  |
| N.S. A                                                                                                           | and the second second                                       |                     |                                                                                             | Longitude:                                                                                                                                                                                                                                                                                                                                                                                                                                                                                                                                                                                                                                                                                          | 26°42'06.9"<br>-81°33'00.1"<br>eet NAVD88 |  |  |