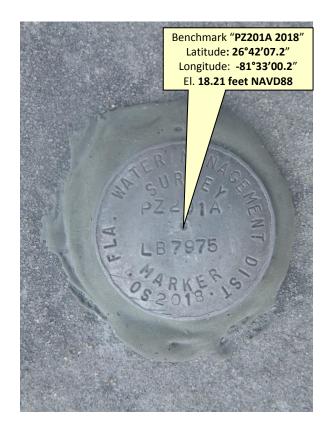

|                                                                                                                  |                                                             |                     |                                                                                             |                                                                                                                                                                                                                                                                                                                                                                                                                                                                                                                                                                                                                                                                                                     | Rev. 1/16                                 |  |  |
|------------------------------------------------------------------------------------------------------------------|-------------------------------------------------------------|---------------------|---------------------------------------------------------------------------------------------|-----------------------------------------------------------------------------------------------------------------------------------------------------------------------------------------------------------------------------------------------------------------------------------------------------------------------------------------------------------------------------------------------------------------------------------------------------------------------------------------------------------------------------------------------------------------------------------------------------------------------------------------------------------------------------------------------------|-------------------------------------------|--|--|
| SCADA RTU Station Name:<br>C43201A<br>C43201B                                                                    | DB Hydro Station Name:<br>C43201G1<br>C43201G2              | DB H<br>C432        | ydro Site Name:<br><b>01</b>                                                                | Agency:<br>S.F.W.M.D                                                                                                                                                                                                                                                                                                                                                                                                                                                                                                                                                                                                                                                                                | Date of Field Work:<br>3/04/2019          |  |  |
| Party Chief: EBANKS                                                                                              | Field Book:<br>SCADA FB#13                                  | Page                |                                                                                             |                                                                                                                                                                                                                                                                                                                                                                                                                                                                                                                                                                                                                                                                                                     | Prepared by:<br>A.Schauer                 |  |  |
|                                                                                                                  | SIT                                                         | TE SPECIFI          | C DATA                                                                                      |                                                                                                                                                                                                                                                                                                                                                                                                                                                                                                                                                                                                                                                                                                     |                                           |  |  |
| Site Benchmark(s):<br>PZ201A 2018<br>PZ201B 2018                                                                 | Benchmark Elevation(s) (NAVI<br>18.21 feet<br>17.64 feet    | D88)                | <ul> <li>Corpscon 6.0.1 Conversion Factor (NAVD88 to NGVD29)</li> <li>+1.26 feet</li> </ul> |                                                                                                                                                                                                                                                                                                                                                                                                                                                                                                                                                                                                                                                                                                     |                                           |  |  |
| Reference Elevation(s) ( <i>NAV</i><br>C43201A = 21.56 feet<br>C43201B = 21.55 feet                              | /D88):                                                      | Calib<br><b>N/A</b> | ration Port Elevation(s)                                                                    | (NAVD88):                                                                                                                                                                                                                                                                                                                                                                                                                                                                                                                                                                                                                                                                                           |                                           |  |  |
| Ground Elevation (NAVD88)                                                                                        | : 17.9 feet                                                 | Pad E               | levation (NAVD88): 18                                                                       | 18 feet                                                                                                                                                                                                                                                                                                                                                                                                                                                                                                                                                                                                                                                                                             |                                           |  |  |
|                                                                                                                  | GE                                                          | OGRAPH              | C DATA                                                                                      |                                                                                                                                                                                                                                                                                                                                                                                                                                                                                                                                                                                                                                                                                                     |                                           |  |  |
| Section 29                                                                                                       | 1                                                           | Towr                | ship <b>43 South</b>                                                                        | Range 28 Ea                                                                                                                                                                                                                                                                                                                                                                                                                                                                                                                                                                                                                                                                                         | st                                        |  |  |
| Well(s) Gate(s)                                                                                                  | Latitude:<br>C43201A 26°42'07.2"<br>C43201B 26°42'07.1"     | C432                | Longitude: Source: Scale<br>C43201A -81°33'00.3" product<br>C43201B -81°33'00.2"            |                                                                                                                                                                                                                                                                                                                                                                                                                                                                                                                                                                                                                                                                                                     | ed pick point aerial esri                 |  |  |
| Benchmark(s)                                                                                                     | State Plane Coordinates                                     | Nort                | ning (Y) = <b>N/A</b>                                                                       | Easting (X) =                                                                                                                                                                                                                                                                                                                                                                                                                                                                                                                                                                                                                                                                                       | N/A                                       |  |  |
| ALL THE                                                                                                          |                                                             |                     | erall Site                                                                                  | No management                                                                                                                                                                                                                                                                                                                                                                                                                                                                                                                                                                                                                                                                                       |                                           |  |  |
|                                                                                                                  | C43201A<br>Latitude: 26°42'07.2"<br>Longitude: -81°33'00.3" | scale (es           | sin product)                                                                                | UNICE HAL<br>UNICE HAL<br>PZ 201<br>HE LB 7971<br>CS 2018                                                                                                                                                                                                                                                                                                                                                                                                                                                                                                                                                                                                                                           | ALANT OJO                                 |  |  |
| and the second | 20                                                          | 1A 💡                | M PZ201A                                                                                    | Benchmark "PZ2<br>Latitude: 26°4<br>Longitude: -81<br>El. 18.21 feet                                                                                                                                                                                                                                                                                                                                                                                                                                                                                                                                                                                                                                | 12'07.2″<br>°33'00.2″                     |  |  |
|                                                                                                                  | Alt Alt                                                     |                     | B<br><sup>4</sup> BM PZ20                                                                   | 1B                                                                                                                                                                                                                                                                                                                                                                                                                                                                                                                                                                                                                                                                                                  |                                           |  |  |
|                                                                                                                  | C43201B<br>Latitude: 26°42'07.1"<br>Longitude: -81°33'00    | .2""                |                                                                                             | and the second se | PZ201B 2018"                              |  |  |
| N.S. A                                                                                                           | and the second second                                       |                     |                                                                                             | Longitude:                                                                                                                                                                                                                                                                                                                                                                                                                                                                                                                                                                                                                                                                                          | 26°42'06.9"<br>-81°33'00.1"<br>eet NAVD88 |  |  |