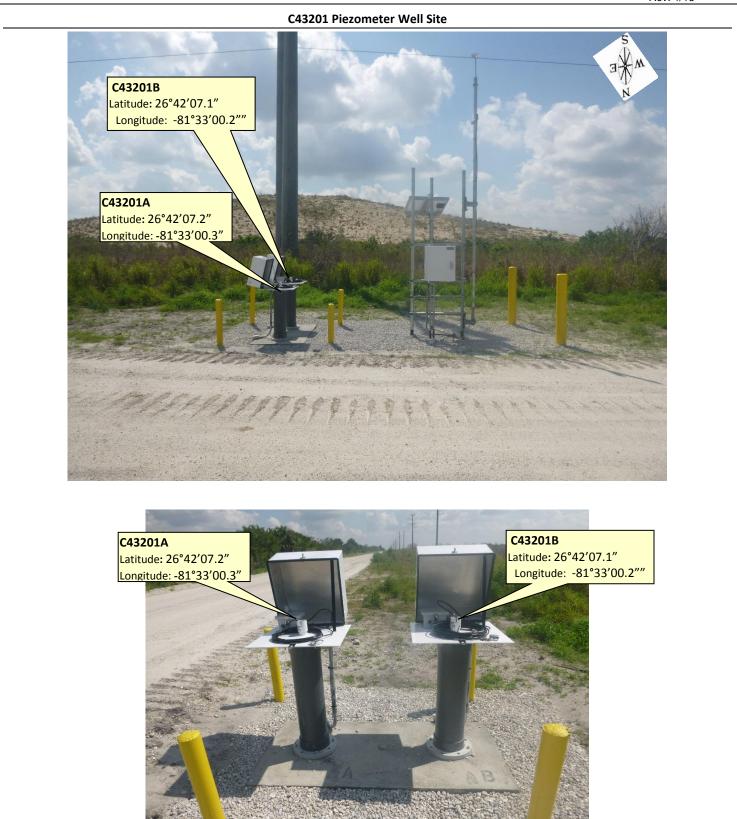

|                                                                                                                  |                                                             |                     |                                                                                             |                                                                                                                                                                                                                                                                                                                                                                                                                                                                                                                                                                                                                                                                                                     | Rev. 1/16                                 |  |  |
|------------------------------------------------------------------------------------------------------------------|-------------------------------------------------------------|---------------------|---------------------------------------------------------------------------------------------|-----------------------------------------------------------------------------------------------------------------------------------------------------------------------------------------------------------------------------------------------------------------------------------------------------------------------------------------------------------------------------------------------------------------------------------------------------------------------------------------------------------------------------------------------------------------------------------------------------------------------------------------------------------------------------------------------------|-------------------------------------------|--|--|
| SCADA RTU Station Name:<br>C43201A<br>C43201B                                                                    | DB Hydro Station Name:<br>C43201G1<br>C43201G2              | DB H<br>C432        | ydro Site Name:<br><b>01</b>                                                                | Agency:<br>S.F.W.M.D                                                                                                                                                                                                                                                                                                                                                                                                                                                                                                                                                                                                                                                                                | Date of Field Work:<br>3/04/2019          |  |  |
| Party Chief: EBANKS                                                                                              | Field Book:<br>SCADA FB#13                                  | Page                |                                                                                             |                                                                                                                                                                                                                                                                                                                                                                                                                                                                                                                                                                                                                                                                                                     | Prepared by:<br>A.Schauer                 |  |  |
|                                                                                                                  | SIT                                                         | TE SPECIFI          | C DATA                                                                                      |                                                                                                                                                                                                                                                                                                                                                                                                                                                                                                                                                                                                                                                                                                     |                                           |  |  |
| Site Benchmark(s):<br>PZ201A 2018<br>PZ201B 2018                                                                 | Benchmark Elevation(s) (NAVI<br>18.21 feet<br>17.64 feet    | D88)                | <ul> <li>Corpscon 6.0.1 Conversion Factor (NAVD88 to NGVD29)</li> <li>+1.26 feet</li> </ul> |                                                                                                                                                                                                                                                                                                                                                                                                                                                                                                                                                                                                                                                                                                     |                                           |  |  |
| Reference Elevation(s) ( <i>NAV</i><br>C43201A = 21.56 feet<br>C43201B = 21.55 feet                              | /D88):                                                      | Calib<br><b>N/A</b> | ration Port Elevation(s)                                                                    | (NAVD88):                                                                                                                                                                                                                                                                                                                                                                                                                                                                                                                                                                                                                                                                                           |                                           |  |  |
| Ground Elevation (NAVD88)                                                                                        | : 17.9 feet                                                 | Pad E               | levation (NAVD88): 18                                                                       | 18 feet                                                                                                                                                                                                                                                                                                                                                                                                                                                                                                                                                                                                                                                                                             |                                           |  |  |
|                                                                                                                  | GE                                                          | OGRAPH              | C DATA                                                                                      |                                                                                                                                                                                                                                                                                                                                                                                                                                                                                                                                                                                                                                                                                                     |                                           |  |  |
| Section 29                                                                                                       | 1                                                           | Towr                | ship <b>43 South</b>                                                                        | Range 28 Ea                                                                                                                                                                                                                                                                                                                                                                                                                                                                                                                                                                                                                                                                                         | st                                        |  |  |
| Well(s) Gate(s)                                                                                                  | Latitude:<br>C43201A 26°42'07.2"<br>C43201B 26°42'07.1"     | C432                | Longitude: Source: Scale<br>C43201A -81°33'00.3" product<br>C43201B -81°33'00.2"            |                                                                                                                                                                                                                                                                                                                                                                                                                                                                                                                                                                                                                                                                                                     | ed pick point aerial esri                 |  |  |
| Benchmark(s)                                                                                                     | State Plane Coordinates                                     | Nort                | ning (Y) = <b>N/A</b>                                                                       | Easting (X) =                                                                                                                                                                                                                                                                                                                                                                                                                                                                                                                                                                                                                                                                                       | N/A                                       |  |  |
| ALL THE                                                                                                          |                                                             |                     | erall Site                                                                                  | No management                                                                                                                                                                                                                                                                                                                                                                                                                                                                                                                                                                                                                                                                                       |                                           |  |  |
|                                                                                                                  | C43201A<br>Latitude: 26°42'07.2"<br>Longitude: -81°33'00.3" | scale (es           | sin product)                                                                                | UNICE HAL<br>UNICE HAL<br>PZ 201<br>HE LB 7971<br>CS 2018                                                                                                                                                                                                                                                                                                                                                                                                                                                                                                                                                                                                                                           | ALANT OJO                                 |  |  |
| and the second | 20                                                          | 1A 💡                | M PZ201A                                                                                    | Benchmark "PZ2<br>Latitude: 26°4<br>Longitude: -81<br>El. 18.21 feet                                                                                                                                                                                                                                                                                                                                                                                                                                                                                                                                                                                                                                | 12'07.2″<br>°33'00.2″                     |  |  |
|                                                                                                                  | Alt Alt                                                     |                     | B<br><sup>4</sup> BM PZ20                                                                   | 1B                                                                                                                                                                                                                                                                                                                                                                                                                                                                                                                                                                                                                                                                                                  |                                           |  |  |
|                                                                                                                  | C43201B<br>Latitude: 26°42'07.1"<br>Longitude: -81°33'00    | .2""                |                                                                                             | and the second se | PZ201B 2018"                              |  |  |
| N.S. A                                                                                                           | and the second second                                       |                     |                                                                                             | Longitude:                                                                                                                                                                                                                                                                                                                                                                                                                                                                                                                                                                                                                                                                                          | 26°42'06.9"<br>-81°33'00.1"<br>eet NAVD88 |  |  |