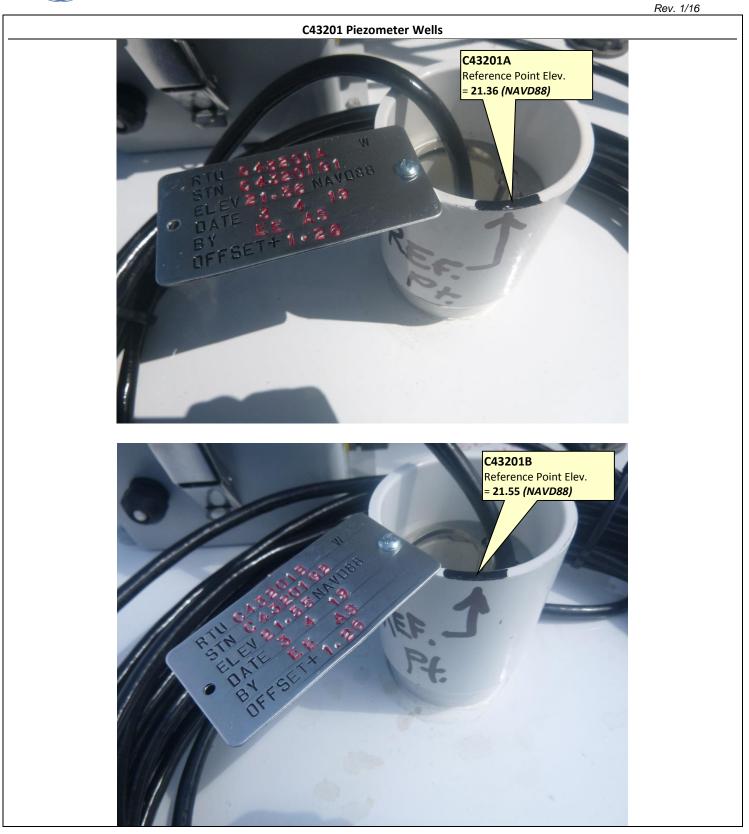

|                                                                                                                  |                                                             |                     |                                                                                             |                                                                                                                                                                                                                                                                                                                                                                                                                                                                                                                                                                                                                                                                                                     | Rev. 1/16                                 |  |  |
|------------------------------------------------------------------------------------------------------------------|-------------------------------------------------------------|---------------------|---------------------------------------------------------------------------------------------|-----------------------------------------------------------------------------------------------------------------------------------------------------------------------------------------------------------------------------------------------------------------------------------------------------------------------------------------------------------------------------------------------------------------------------------------------------------------------------------------------------------------------------------------------------------------------------------------------------------------------------------------------------------------------------------------------------|-------------------------------------------|--|--|
| SCADA RTU Station Name:<br>C43201A<br>C43201B                                                                    | DB Hydro Station Name:<br>C43201G1<br>C43201G2              | DB H<br>C432        | ydro Site Name:<br><b>01</b>                                                                | Agency:<br>S.F.W.M.D                                                                                                                                                                                                                                                                                                                                                                                                                                                                                                                                                                                                                                                                                | Date of Field Work:<br>3/04/2019          |  |  |
| Party Chief: EBANKS                                                                                              | Field Book:<br>SCADA FB#13                                  | Page                |                                                                                             |                                                                                                                                                                                                                                                                                                                                                                                                                                                                                                                                                                                                                                                                                                     | Prepared by:<br>A.Schauer                 |  |  |
|                                                                                                                  | SIT                                                         | TE SPECIFI          | C DATA                                                                                      |                                                                                                                                                                                                                                                                                                                                                                                                                                                                                                                                                                                                                                                                                                     |                                           |  |  |
| Site Benchmark(s):<br>PZ201A 2018<br>PZ201B 2018                                                                 | Benchmark Elevation(s) (NAVI<br>18.21 feet<br>17.64 feet    | D88)                | <ul> <li>Corpscon 6.0.1 Conversion Factor (NAVD88 to NGVD29)</li> <li>+1.26 feet</li> </ul> |                                                                                                                                                                                                                                                                                                                                                                                                                                                                                                                                                                                                                                                                                                     |                                           |  |  |
| Reference Elevation(s) ( <i>NAV</i><br>C43201A = 21.56 feet<br>C43201B = 21.55 feet                              | /D88):                                                      | Calib<br><b>N/A</b> | ration Port Elevation(s)                                                                    | (NAVD88):                                                                                                                                                                                                                                                                                                                                                                                                                                                                                                                                                                                                                                                                                           |                                           |  |  |
| Ground Elevation (NAVD88)                                                                                        | : 17.9 feet                                                 | Pad E               | levation (NAVD88): 18                                                                       | 18 feet                                                                                                                                                                                                                                                                                                                                                                                                                                                                                                                                                                                                                                                                                             |                                           |  |  |
|                                                                                                                  | GE                                                          | OGRAPH              | C DATA                                                                                      |                                                                                                                                                                                                                                                                                                                                                                                                                                                                                                                                                                                                                                                                                                     |                                           |  |  |
| Section 29                                                                                                       | 1                                                           | Towr                | ship <b>43 South</b>                                                                        | Range 28 Ea                                                                                                                                                                                                                                                                                                                                                                                                                                                                                                                                                                                                                                                                                         | st                                        |  |  |
| Well(s) Gate(s)                                                                                                  | Latitude:<br>C43201A 26°42'07.2"<br>C43201B 26°42'07.1"     | C432                | Longitude: Source: Scale<br>C43201A -81°33'00.3" product<br>C43201B -81°33'00.2"            |                                                                                                                                                                                                                                                                                                                                                                                                                                                                                                                                                                                                                                                                                                     | ed pick point aerial esri                 |  |  |
| Benchmark(s)                                                                                                     | State Plane Coordinates                                     | Nort                | ning (Y) = <b>N/A</b>                                                                       | Easting (X) =                                                                                                                                                                                                                                                                                                                                                                                                                                                                                                                                                                                                                                                                                       | N/A                                       |  |  |
| ALL THE                                                                                                          |                                                             |                     | erall Site                                                                                  | No management                                                                                                                                                                                                                                                                                                                                                                                                                                                                                                                                                                                                                                                                                       |                                           |  |  |
|                                                                                                                  | C43201A<br>Latitude: 26°42'07.2"<br>Longitude: -81°33'00.3" | scale (es           | sin product)                                                                                | UNICE HAL<br>UNICE HAL<br>PZ 201<br>HE LB 7971<br>CS 2018                                                                                                                                                                                                                                                                                                                                                                                                                                                                                                                                                                                                                                           | ALANT OJO                                 |  |  |
| and the second | 20                                                          | 1A 💡                | M PZ201A                                                                                    | Benchmark "PZ2<br>Latitude: 26°4<br>Longitude: -81<br>El. 18.21 feet                                                                                                                                                                                                                                                                                                                                                                                                                                                                                                                                                                                                                                | 12'07.2″<br>°33'00.2″                     |  |  |
|                                                                                                                  | Alt Alt                                                     |                     | B<br><sup>4</sup> BM PZ20                                                                   | 1B                                                                                                                                                                                                                                                                                                                                                                                                                                                                                                                                                                                                                                                                                                  |                                           |  |  |
|                                                                                                                  | C43201B<br>Latitude: 26°42'07.1"<br>Longitude: -81°33'00    | .2""                |                                                                                             | and the second se | PZ201B 2018"                              |  |  |
| N.S. A                                                                                                           | and the second second                                       |                     |                                                                                             | Longitude:                                                                                                                                                                                                                                                                                                                                                                                                                                                                                                                                                                                                                                                                                          | 26°42'06.9"<br>-81°33'00.1"<br>eet NAVD88 |  |  |