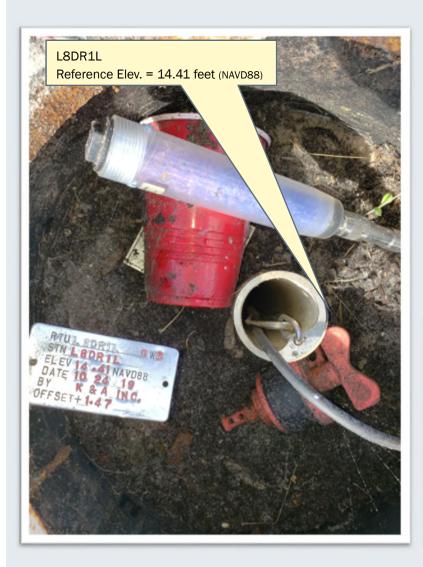

## **SITE PHOTOS CONTINUED**

## L8DR1L, GW3 WELL SITE - 10/24/2019

South Florida Water Management District 3301 Gun Club Road West Palm Beach, FL 33406

## **SITE SPECIFIC DATA**

|                   | REFERENCE ELEVATION | REMARKS FROM SITE VISIT 10/24/2019                                             |
|-------------------|---------------------|--------------------------------------------------------------------------------|
| Site BM: BM L8DR1 | 14.80 feet (NAVD88) | Found as described.                                                            |
| L8DR1L, GW3       | 14.42 feet (NAVD88) | North well; Well tag was labeled "U", Tag = 14.41 feet (NAVD88) > 75 feet deep |
| L8DR1U, GW1       | 14.89 feet (NAVD88) | South well; Well tag was labeled "L", Tag = 14.88 feet (NAVD88) ~32 feet deep  |