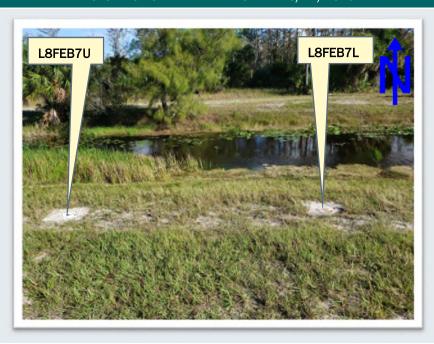

N | REMARKS FROM SITE VISIT 10/24/2019                                                                |
|-------------------|---------------------|---------------------------------------------------------------------------------------------------|
| Site BM: TUNA     | 16.26 feet (NAVD88) | Found as described.                                                                               |
| L8FEB7: DR1U, GW1 | 14.79 feet (NAVD88) | West well; Well tag was labeled "L", Tag = 14.80 feet (NAVD88) ~13 feet deep                      |
| L8FEB7: DR1L, GW2 | 14.95 feet (NAVD88) | East well; Well tag was labeled "U", Tag = $14.95$ feet (NAVD88) ~34 feet deep No sensor present. |

<sup>\*</sup>See photos and field notes pages 2 - 5

## **SITE PHOTOS**

## PICTURE OF OVERALL WELL SITE - 10/24/2019



## Survey & Mapping Section South Florida Water Management District 3301 Gun Club Road West Palm Beach, FL 33406



# L-8 TAPEDOWN GROUND WATER WELL SITE: <u>L8FEB7</u>

## SITE PHOTOS CONTINUED

## L8FEB7, DR1U, GW1 WELL SITE - 10/24/2019





South Florida Water Management District 3301 Gun Club Road West Palm Beach, FL 33406



# L-8 TAPEDOWN GROUND WATER WELL SITE: <u>L8FEB7</u>

## **SITE PHOTOS CONTINUED**

## L8FEB7, DR1L, GW2 WELL SITE - 10/24/2019





# Survey & Mapping Section South Florida Water Management D

South Florida Water Management District 3301 Gun Club Road West Palm Beach, FL 33406



# L-8 TAPEDOWN GROUND WATER WELL SITE: <u>L8FEB7</u>

## SITE PHOTOS CONTINUED

## SITE BENCHMARK - 10/24/2019



South Florida Water Management District 3301 Gun Club Road West Palm