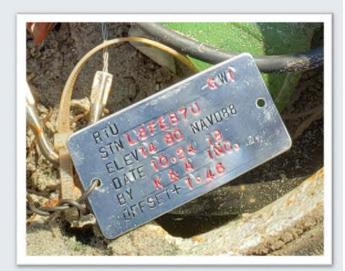

## SITE SPECIFIC DATA

|                   | REFERENCE ELEVATION | REMARKS FROM SITE VISIT 10/24/2019                                                                |
|-------------------|---------------------|---------------------------------------------------------------------------------------------------|
| Site BM: TUNA     | 16.26 feet (NAVD88) | Found as described.                                                                               |
| L8FEB7: DR1U, GW1 | 14.79 feet (NAVD88) | West well; Well tag was labeled "L", Tag = 14.80 feet (NAVD88) ~13 feet deep                      |
| L8FEB7: DR1L, GW2 | 14.95 feet (NAVD88) | East well; Well tag was labeled "U", Tag = $14.95$ feet (NAVD88) ~34 feet deep No sensor present. |

## L8FEB7, DR1L, GW2 WELL SITE - 10/24/2019