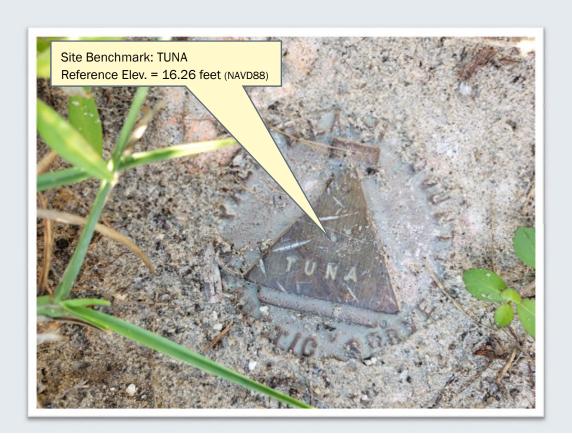

## SITE SPECIFIC DATA

|                   | REFERENCE ELEVATION | REMARKS FROM SITE VISIT 10/24/2019                                                                |
|-------------------|---------------------|---------------------------------------------------------------------------------------------------|
| Site BM: TUNA     | 16.26 feet (NAVD88) | Found as described.                                                                               |
| L8FEB7: DR1U, GW1 | 14.79 feet (NAVD88) | West well; Well tag was labeled "L", Tag = 14.80 feet (NAVD88) ~13 feet deep                      |
| L8FEB7: DR1L, GW2 | 14.95 feet (NAVD88) | East well; Well tag was labeled "U", Tag = $14.95$ feet (NAVD88) ~34 feet deep No sensor present. |

# L-8 TAPEDOWN GROUND WATER WELL SITE: <u>L8FEB7</u>

## SITE PHOTOS CONTINUED

## SITE BENCHMARK - 10/24/2019

South Florida Water Management District 3301 Gun Club Road West Palm Beach, FL 33406