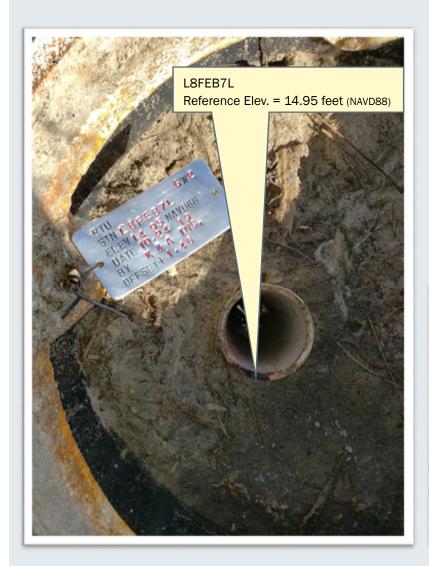

## SITE SPECIFIC DATA

|                   | REFERENCE ELEVATION | REMARKS FROM SITE VISIT 10/24/2019                                                                |
|-------------------|---------------------|---------------------------------------------------------------------------------------------------|
| Site BM: TUNA     | 16.26 feet (NAVD88) | Found as described.                                                                               |
| L8FEB7: DR1U, GW1 | 14.79 feet (NAVD88) | West well; Well tag was labeled "L", Tag = 14.80 feet (NAVD88) ~13 feet deep                      |
| L8FEB7: DR1L, GW2 | 14.95 feet (NAVD88) | East well; Well tag was labeled "U", Tag = $14.95$ feet (NAVD88) ~34 feet deep No sensor present. |

## L8FEB7, DR1L, GW2 WELL SITE - 10/24/2019