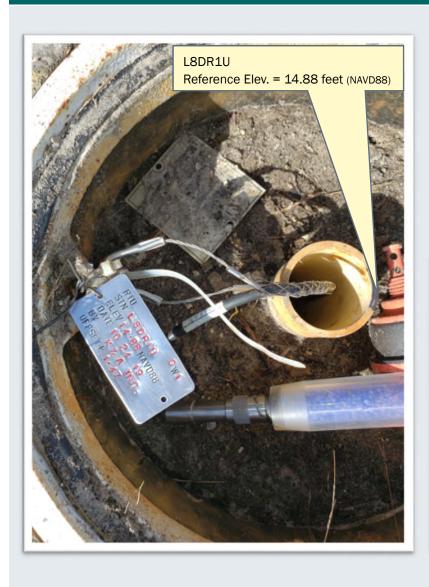

## **SITE PHOTOS CONTINUED**

## L8DR1U, GW1 WELL SITE - 10/24/2019

## **SITE SPECIFIC DATA**

|                   | REFERENCE ELEVATION | REMARKS FROM SITE VISIT 10/24/2019                                             |
|-------------------|---------------------|--------------------------------------------------------------------------------|
| Site BM: BM L8DR1 | 14.80 feet (NAVD88) | Found as described.                                                            |
| L8DR1L, GW3       | 14.42 feet (NAVD88) | North well; Well tag was labeled "U", Tag = 14.41 feet (NAVD88) > 75 feet deep |
| L8DR1U, GW1       | 14.89 feet (NAVD88) | South well; Well tag was labeled "L", Tag = 14.88 feet (NAVD88) ~32 feet deep  |