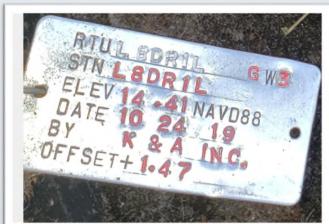

## **SITE PHOTOS CONTINUED**

## L8DR1L, GW3 WELL SITE - 10/24/2019

South Florida Water Management District 3301 Gun Club Road West Palm Beach, FL 33406

## **SITE SPECIFIC DATA**

|                   | REFERENCE ELEVATION | REMARKS FROM SITE VISIT 10/24/2019                                             |
|-------------------|---------------------|--------------------------------------------------------------------------------|
| Site BM: BM L8DR1 | 14.80 feet (NAVD88) | Found as described.                                                            |
| L8DR1L, GW3       | 14.42 feet (NAVD88) | North well; Well tag was labeled "U", Tag = 14.41 feet (NAVD88) > 75 feet deep |
| L8DR1U, GW1       | 14.89 feet (NAVD88) | South well; Well tag was labeled "L", Tag = 14.88 feet (NAVD88) ~32 feet deep  |