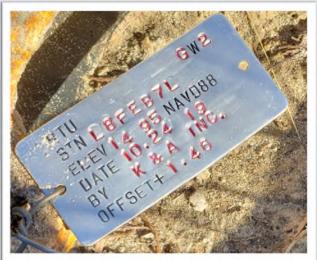

## SITE SPECIFIC DATA

|                   | REFERENCE ELEVATION | REMARKS FROM SITE VISIT 10/24/2019                                                                |
|-------------------|---------------------|---------------------------------------------------------------------------------------------------|
| Site BM: TUNA     | 16.26 feet (NAVD88) | Found as described.                                                                               |
| L8FEB7: DR1U, GW1 | 14.79 feet (NAVD88) | West well; Well tag was labeled "L", Tag = 14.80 feet (NAVD88) ~13 feet deep                      |
| L8FEB7: DR1L, GW2 | 14.95 feet (NAVD88) | East well; Well tag was labeled "U", Tag = $14.95$ feet (NAVD88) ~34 feet deep No sensor present. |

## L8FEB7, DR1L, GW2 WELL SITE - 10/24/2019