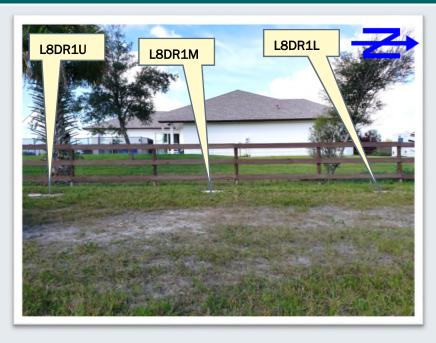

43S Range 40E           |

## **SITE SPECIFIC DATA**

|                   | REFERENCE ELEVATION | REMARKS FROM SITE VISIT 10/24/2019                                             |
|-------------------|---------------------|--------------------------------------------------------------------------------|
| Site BM: BM L8DR1 | 14.80 feet (NAVD88) | Found as described.                                                            |
| L8DR1L, GW3       | 14.42 feet (NAVD88) | North well; Well tag was labeled "U", Tag = 14.41 feet (NAVD88) > 75 feet deep |
| L8DR1U, GW1       | 14.89 feet (NAVD88) | South well; Well tag was labeled "L", Tag = 14.88 feet (NAVD88) ~32 feet deep  |

<sup>\*</sup>See photos and field notes pages 2 - 5

## **SITE PHOTOS**

## PICTURE OF OVERALL WELL SITE - 10/24/2019





## **SITE PHOTOS CONTINUED**

## L8DR1U, GW1 WELL SITE - 10/24/2019







## **SITE PHOTOS CONTINUED**

## L8DR1L, GW3 WELL SITE - 10/24/2019





South Florida Water Management District 3301 Gun Club Road West Palm Beach, FL 33406



# L-8 TAPEDOWN GROUND WATER WELL SITE: L8DR1

## **SITE PHOTOS CONTINUED**







## **FIELD NOTES**

## FIELD NOTES - 10/24/2019



# Survey & Mapping Section South Florida Water Management District 3301 Gun Club Road West Palm Beach, FL 33406



# L-8 TAPEDOWN GROUND WATER WELL SITE: L8FEB6

## **PROJECT SUMMARY**

| REPORT DATE              | PROJECT NAME                               | PREPARED BY                                 |
|--------------------------|--------------------------------------------|---------------------------------------------|
|