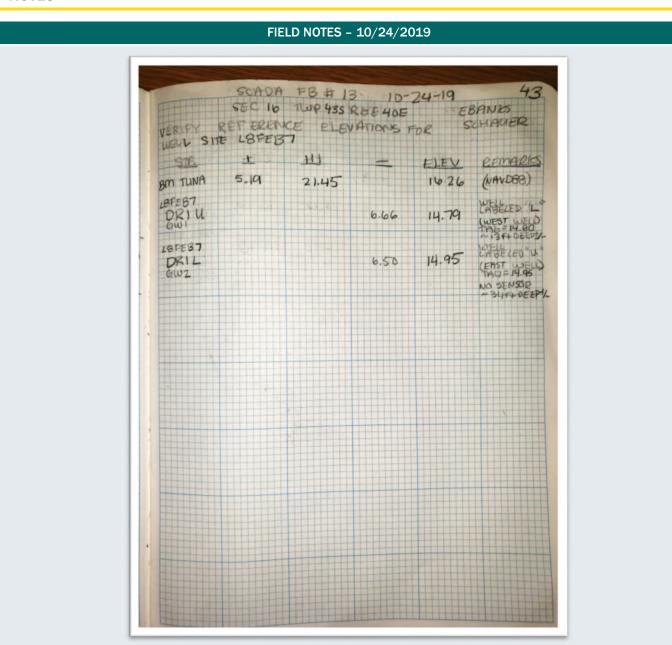

## SITE SPECIFIC DATA

|                   | REFERENCE ELEVATION | REMARKS FROM SITE VISIT 10/24/2019                                                                |
|-------------------|---------------------|---------------------------------------------------------------------------------------------------|
| Site BM: TUNA     | 16.26 feet (NAVD88) | Found as described.                                                                               |
| L8FEB7: DR1U, GW1 | 14.79 feet (NAVD88) | West well; Well tag was labeled "L", Tag = 14.80 feet (NAVD88) ~13 feet deep                      |
| L8FEB7: DR1L, GW2 | 14.95 feet (NAVD88) | East well; Well tag was labeled "U", Tag = $14.95$ feet (NAVD88) ~34 feet deep No sensor present. |

# L-8 TAPEDOWN GROUND WATER WELL SITE: L8FEB7

#### **FIELD NOTES**