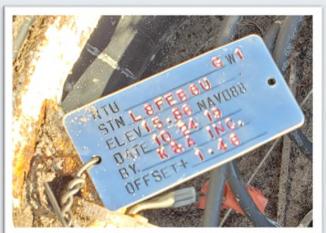

## SITE SPECIFIC DATA

|                      | REFERENCE ELEVATION | REMARKS FROM SITE VISIT 10/24/2019                                           |
|----------------------|---------------------|------------------------------------------------------------------------------|
| Site BM: L8FEB6 2014 | 16.07 feet (NAVD88) | Found as described.                                                          |
| L8FEB6: DR2U, GW1    | 15.86 feet (NAVD88) | West well; Well tag was labeled "L", Tag = 15.86 feet (NAVD88) ~14 feet deep |
| L8FEB6: DR2L, GW2    | 16.16 feet (NAVD88) | East well; Well tag was labeled "U", Tag = 16.15 feet (NAVD88) ~34 feet deep |

## **SITE PHOTOS CONTINUED**

## L8FEB6, DR2L, GW2 WELL SITE - 10/24/2019

South Florida Water Management District 3301 Gun Club Road West Palm Beach, FL 33406