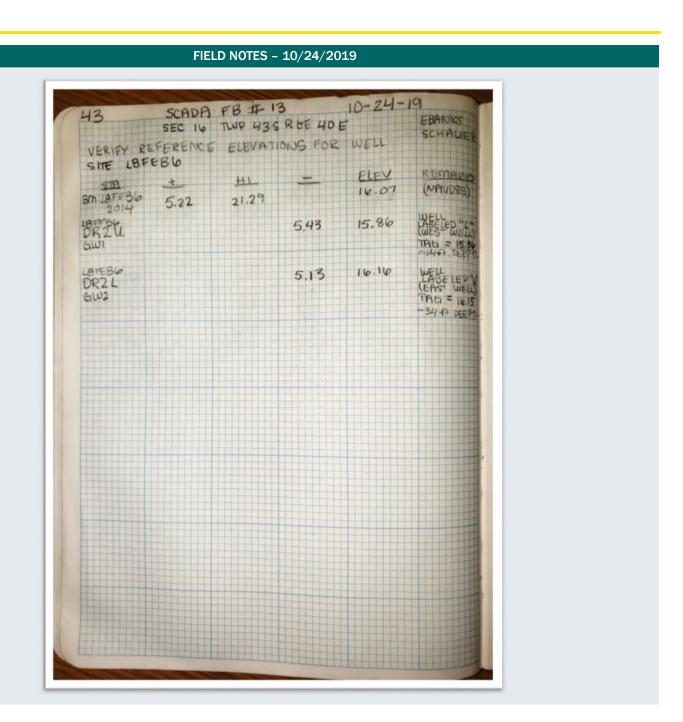

## SITE SPECIFIC DATA

|                      | REFERENCE ELEVATION | REMARKS FROM SITE VISIT 10/24/2019                                           |
|----------------------|---------------------|------------------------------------------------------------------------------|
| Site BM: L8FEB6 2014 | 16.07 feet (NAVD88) | Found as described.                                                          |
| L8FEB6: DR2U, GW1    | 15.86 feet (NAVD88) | West well; Well tag was labeled "L", Tag = 15.86 feet (NAVD88) ~14 feet deep |
| L8FEB6: DR2L, GW2    | 16.16 feet (NAVD88) | East well; Well tag was labeled "U", Tag = 16.15 feet (NAVD88) ~34 feet deep |

#### **FIELD NOTES**