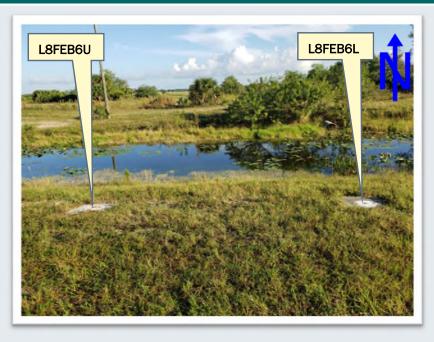

# L-8 TAPEDOWN GROUND WATER WELL SITE: L8FEB6

## **SITE PHOTOS**

## PICTURE OF OVERALL WELL SITE - 10/24/2019

South Florida Water Management District 3301 Gun Club Road West Palm Beach, FL 33406