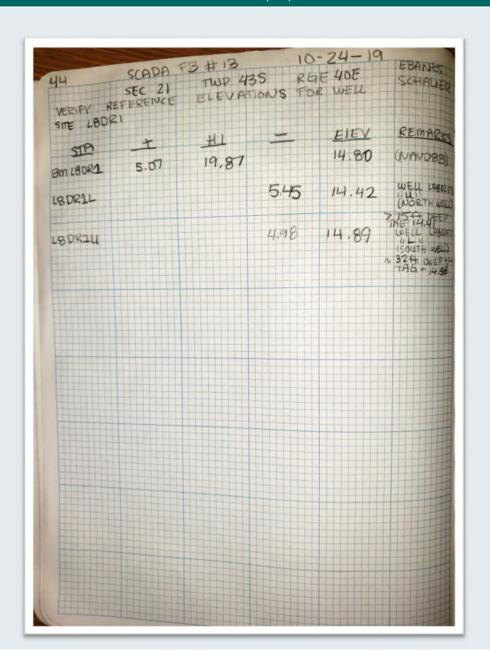

## **PROJECT SUMMARY**

| REPORT DATE              | PROJECT NAME                               | PREPARED BY                                 |
|--------------------------|--------------------------------------------|---------------------------------------------|
| 10/24/2019               | L-8 Tapedown Groundwater Well Tag Revision | Alexis Schauer, Survey & Mapping Specialist |
| Field Book: SCADA FB #13 | Field Book Page: 44                        | Section 21 Township 43S Range 40E           |

## **SITE SPECIFIC DATA**

|                   | REFERENCE ELEVATION | REMARKS FROM SITE VISIT 10/24/2019                                             |
|-------------------|---------------------|--------------------------------------------------------------------------------|
| Site BM: BM L8DR1 | 14.80 feet (NAVD88) | Found as described.                                                            |
| L8DR1L, GW3       | 14.42 feet (NAVD88) | North well; Well tag was labeled "U", Tag = 14.41 feet (NAVD88) > 75 feet deep |
| L8DR1U, GW1       | 14.89 feet (NAVD88) | South well; Well tag was labeled "L", Tag = 14.88 feet (NAVD88) ~32 feet deep  |

## **FIELD NOTES**

## FIELD NOTES - 10/24/2019