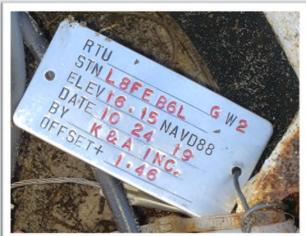

## SITE SPECIFIC DATA

|                      | REFERENCE ELEVATION | REMARKS FROM SITE VISIT 10/24/2019                                           |
|----------------------|---------------------|------------------------------------------------------------------------------|
| Site BM: L8FEB6 2014 | 16.07 feet (NAVD88) | Found as described.                                                          |
| L8FEB6: DR2U, GW1    | 15.86 feet (NAVD88) | West well; Well tag was labeled "L", Tag = 15.86 feet (NAVD88) ~14 feet deep |
| L8FEB6: DR2L, GW2    | 16.16 feet (NAVD88) | East well; Well tag was labeled "U", Tag = 16.15 feet (NAVD88) ~34 feet deep |

## L8FEB6, DR2U, GW1 WELL SITE - 10/24/2019