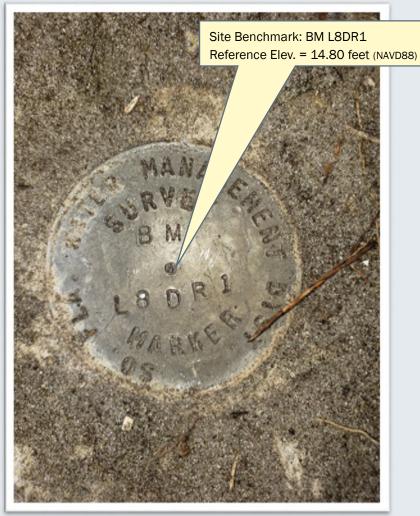

## **SITE SPECIFIC DATA**

|                   | REFERENCE ELEVATION | REMARKS FROM SITE VISIT 10/24/2019                                             |
|-------------------|---------------------|--------------------------------------------------------------------------------|
| Site BM: BM L8DR1 | 14.80 feet (NAVD88) | Found as described.                                                            |
| L8DR1L, GW3       | 14.42 feet (NAVD88) | North well; Well tag was labeled "U", Tag = 14.41 feet (NAVD88) > 75 feet deep |
| L8DR1U, GW1       | 14.89 feet (NAVD88) | South well; Well tag was labeled "L", Tag = 14.88 feet (NAVD88) ~32 feet deep  |

# L-8 TAPEDOWN GROUND WATER WELL SITE: L8DR1