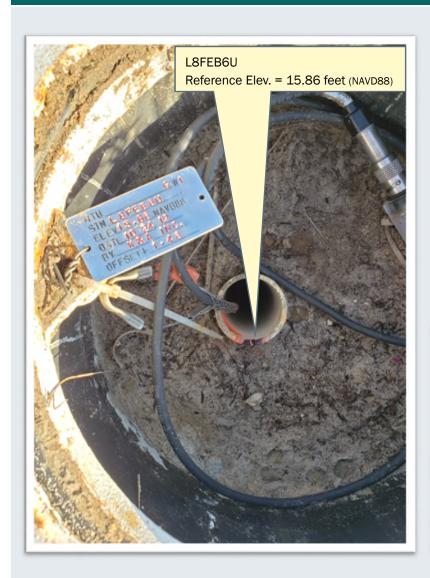

## SITE SPECIFIC DATA

|                      | REFERENCE ELEVATION | REMARKS FROM SITE VISIT 10/24/2019                                           |
|----------------------|---------------------|------------------------------------------------------------------------------|
| Site BM: L8FEB6 2014 | 16.07 feet (NAVD88) | Found as described.                                                          |
| L8FEB6: DR2U, GW1    | 15.86 feet (NAVD88) | West well; Well tag was labeled "L", Tag = 15.86 feet (NAVD88) ~14 feet deep |
| L8FEB6: DR2L, GW2    | 16.16 feet (NAVD88) | East well; Well tag was labeled "U", Tag = 16.15 feet (NAVD88) ~34 feet deep |

## **SITE PHOTOS CONTINUED**

## L8FEB6, DR2U, GW1 WELL SITE - 10/24/2019