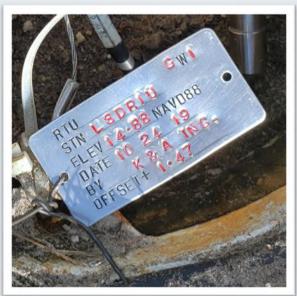

## **SITE PHOTOS CONTINUED**

## L8DR1U, GW1 WELL SITE - 10/24/2019

## **SITE SPECIFIC DATA**

|                   | REFERENCE ELEVATION | REMARKS FROM SITE VISIT 10/24/2019                                             |
|-------------------|---------------------|--------------------------------------------------------------------------------|
| Site BM: BM L8DR1 | 14.80 feet (NAVD88) | Found as described.                                                            |
| L8DR1L, GW3       | 14.42 feet (NAVD88) | North well; Well tag was labeled "U", Tag = 14.41 feet (NAVD88) > 75 feet deep |
| L8DR1U, GW1       | 14.89 feet (NAVD88) | South well; Well tag was labeled "L", Tag = 14.88 feet (NAVD88) ~32 feet deep  |