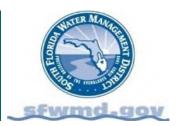

## SITE SPECIFIC DATA

|                      | REFERENCE ELEVATION | REMARKS FROM SITE VISIT 10/24/2019                                           |
|----------------------|---------------------|------------------------------------------------------------------------------|
| Site BM: L8FEB6 2014 | 16.07 feet (NAVD88) | Found as described.                                                          |
| L8FEB6: DR2U, GW1    | 15.86 feet (NAVD88) | West well; Well tag was labeled "L", Tag = 15.86 feet (NAVD88) ~14 feet deep |
| L8FEB6: DR2L, GW2    | 16.16 feet (NAVD88) | East well; Well tag was labeled "U", Tag = 16.15 feet (NAVD88) ~34 feet deep |

## **SITE PHOTOS CONTINUED**

## L8FEB6, DR2U, GW1 WELL SITE - 10/24/2019