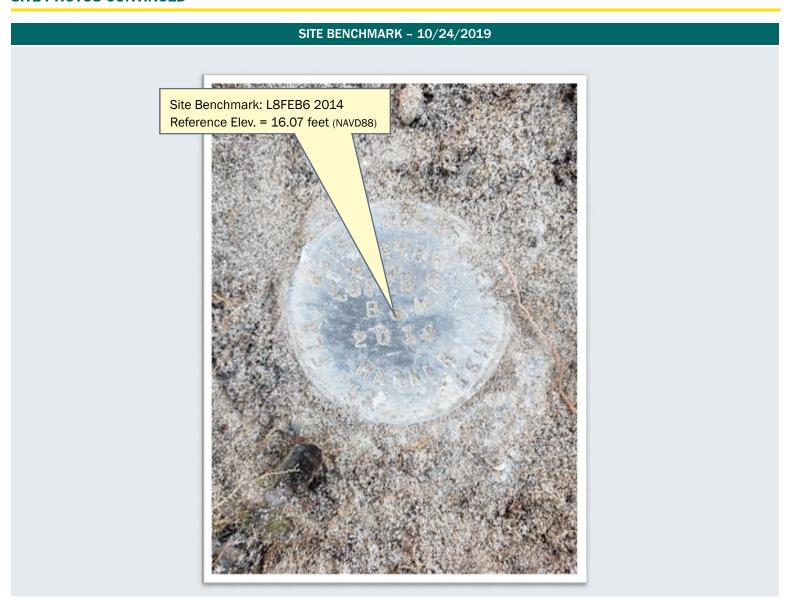

## SITE SPECIFIC DATA

|                      | REFERENCE ELEVATION | REMARKS FROM SITE VISIT 10/24/2019                                           |
|----------------------|---------------------|------------------------------------------------------------------------------|
| Site BM: L8FEB6 2014 | 16.07 feet (NAVD88) | Found as described.                                                          |
| L8FEB6: DR2U, GW1    | 15.86 feet (NAVD88) | West well; Well tag was labeled "L", Tag = 15.86 feet (NAVD88) ~14 feet deep |
| L8FEB6: DR2L, GW2    | 16.16 feet (NAVD88) | East well; Well tag was labeled "U", Tag = 16.15 feet (NAVD88) ~34 feet deep |

## SITE BENCHMARK - 10/24/2019

South Florida Water Management District 3301 Gun Club Road West Palm Beach, FL 33406