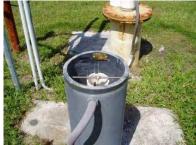

Quad182430OrangePine Castle

**Benchmark Information:** 

 Name
 Existing / Set
 NAVD88
 NGVD29

 AIR19
 Existing
 83.872
 84.802

Reference Point Information:

Stamped Elevation (NGVD29) Stamped Date By Firm 90.05 9-27-07 Woolpert, Inc.

Note: Reference mark at top of PVC pipe.

**Staff Gauge Information:** 

Water Elevation (NGVD29) Gauge Reading Time of Reading Date of Reading NA NA NA NA

## **To Reach Description:**

(as described) FL Turnpike to Orlando and exit to US-17, 92 north, take US 17, 92 North, 1.25 miles to Sand Lake RD, take Sand Lake RD east 2.25 miles to CR 527, turn right (south) and take CR-527 south 3.5 miles til it turns into Weatherbee RD and cross the RR tracks, wait for OUC personnel, you will need an escort to the site. Call 407-649-4404.

Sensor Well Area:







Tag Close-up:



Bench Mark:



Bench Mark: