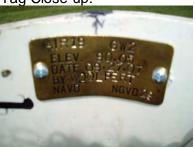

 AIR19
 Existing
 83.872
 84.802

Reference Point Information:

Stamped Elevation (NGVD29) Stamped Date By Firm 90.05 9-27-07 Woolpert, Inc.

Note: Reference mark at top of PVC pipe.

**Staff Gauge Information:** 

Sensor Well Area:

Tag Close-up:

Bench Mark:

Bench Mark: