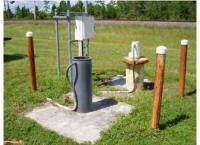

untyQuad182430OrangePine Castle

**Benchmark Information:** 

 Name
 Existing / Set
 NAVD88
 NGVD29

 AIR19
 Existing
 83.872
 84.802

Reference Point Information:

Stamped Elevation (NGVD29) Stamped Date By Firm 90.05 9-27-07 Woolpert, Inc.

Note: Reference mark at top of PVC pipe.

**Staff Gauge Information:** 

Water Elevation (NGVD29) Gauge Reading Time of Reading Date of Reading NA NA NA NA

## **To Reach Description:**

(as described) FL Turnpike to Orlando and exit to US-17, 92 north, take US 17, 92 North, 1.25 miles to Sand Lake RD, take Sand Lake RD east 2.25 miles to CR 527, turn right (south) and take CR-527 south 3.5 miles til it turns into Weatherbee RD and cross the RR tracks, wait for OUC personnel, you will need an escort to the site. Call 407-649-4404.

Sensor Well Area:







Tag Close-up:



Bench Mark:



Bench Mark: