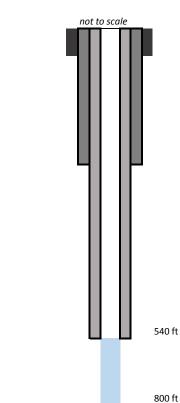

540 - 800 ft

Survey data:

6/27/2005 Access Agreement: FPL - 8/30/2013

References Surveyor's report

| Monitor Zone                          |             |            |          |       |     |    |          |            |  |
|---------------------------------------|-------------|------------|----------|-------|-----|----|----------|------------|--|
| Casing Material:                      | Unknown     | F          | PL-MW,5  | 121/2 | 009 |    |          |            |  |
| Diameter:                             | Unknown     |            |          |       |     |    |          |            |  |
| Data Range:                           | 2006 - 2009 |            |          |       |     |    |          |            |  |
| Sampling Events Analyzed:             | 8           |            |          |       |     |    |          |            |  |
| Water Type:                           | Na-Mg-Cl    | Na         |          |       |     |    | <u>_</u> | CI         |  |
| Field Parameter Averages Monitor Zone |             | Са         |          | 7     | 5   |    |          | HC03       |  |
| Field pH:                             | 7.58        |            |          |       |     |    |          |            |  |
| Specific Condutance (uS/cm)           | 3589        | Mg         |          |       |     |    |          | SO4        |  |
| Temperature (Celcius)                 | 27.78       | _          |          |       |     |    |          | _          |  |
| TDS (mg/L)                            | 2038        | 30         | 24 18 12 | 6     | 6   | 12 | 18 24    | 30 (meq/L) |  |
| Water Level (ft NGVD 29)              | 43.46       |            |          | -     |     | _  |          |            |  |
| Monitor Zone Ionic Ranges             |             |            |          |       |     |    |          |            |  |
| Parameter                             | Min (mg/L)  | Max (mg/L) |          |       |     |    |          |            |  |
| Potassium (K)                         | 17          | 19         |          |       |     |    |          |            |  |
| Sodium (Na)                           | 410         | 449        |          |       |     |    |          |            |  |
| Calcium (Ca)                          | 98          | 110        |          |       |     |    |          |            |  |
| Magnesium (Mg)                        | 86          | 97         |          |       |     |    |          |            |  |
| Chloride (Cl)                         | 800         | 890        |          |       |     |    |          |            |  |
| Bicarbonate (HCO3)                    | 152         | 268        |          |       |     |    |          |            |  |
| Sulfate (SO4)                         | 290         | 328        |          |       |     |    |          |            |  |