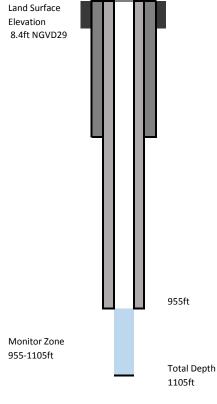

Site Name HIAFAS
Station Names G-3061
Aquifers UFA
FDEP Identifier Unknown
Date of summary 8/6/217

Lat / Long: 254942.534,801715.984

County: Miami-Dade Wellhead Repair Date: Unknown

Date of Photo (2017)

Survey data: Survey Addendum 6/21/2017 and NGVD offset 1.552ft

Reference elevatic G-3061 (GW1)-10.61ft NAVD88

Access Agreemen Owned by Miami-Dade County - Hialieah ASR; 2002 with automatic five 5-year extensions

References SFWMD Survey date 6/15/2017

| Monitor Zone                          |            |            |                |                       |
|---------------------------------------|------------|------------|----------------|-----------------------|
| Casing Material:                      | Steel      | G.         | 3061,4/18/2017 |                       |
| Diameter:                             | 14-inch    |            |                |                       |
| Data Range:                           | 2014-2017  |            |                |                       |
| Sampling Events Analyzed:             | 2          |            |                | cı -                  |
| Water Type:                           | Na-Cl-SO4  | Na         |                | - G                   |
| Field Parameter Averages Monitor Zone |            | Ca         |                | HC03                  |
| Field pH:                             | 8          |            |                | `                     |
| Specific Condutance (uS/cm)           | 5585       | Mg         |                | SO4                   |
| Temperature (Celcius)                 | 23.25      | _          | <del> </del>   | <del></del>           |
| TDS (mg/L)                            | 2717       | 40         | 32 24 16 8     | 8 16 24 32 40 (meq/L) |
| Water Level (ft NGVD 29)              | 44.63      |            |                |                       |
| Monitor Zone Ionic Ranges             |            |            |                |                       |
| Parameter                             | Min (mg/L) | Max (mg/L) |                |                       |
| Potassium (K)                         | 26         | 27.3       |                |                       |
| Sodium (Na)                           | 647.6      | 670.2      |                |                       |
| Calcium (Ca)                          | 94.6       | 112.1      |                |                       |
| Magnesium (Mg)                        | 102        | 102        |                |                       |
| Chloride (Cl)                         | 1094       | 1158       |                |                       |
| Bicarbonate (HCO3)                    | 143.8674   | 159.7171   |                |                       |
| Sulfate (SO4)                         | 435        | 449        |                |                       |