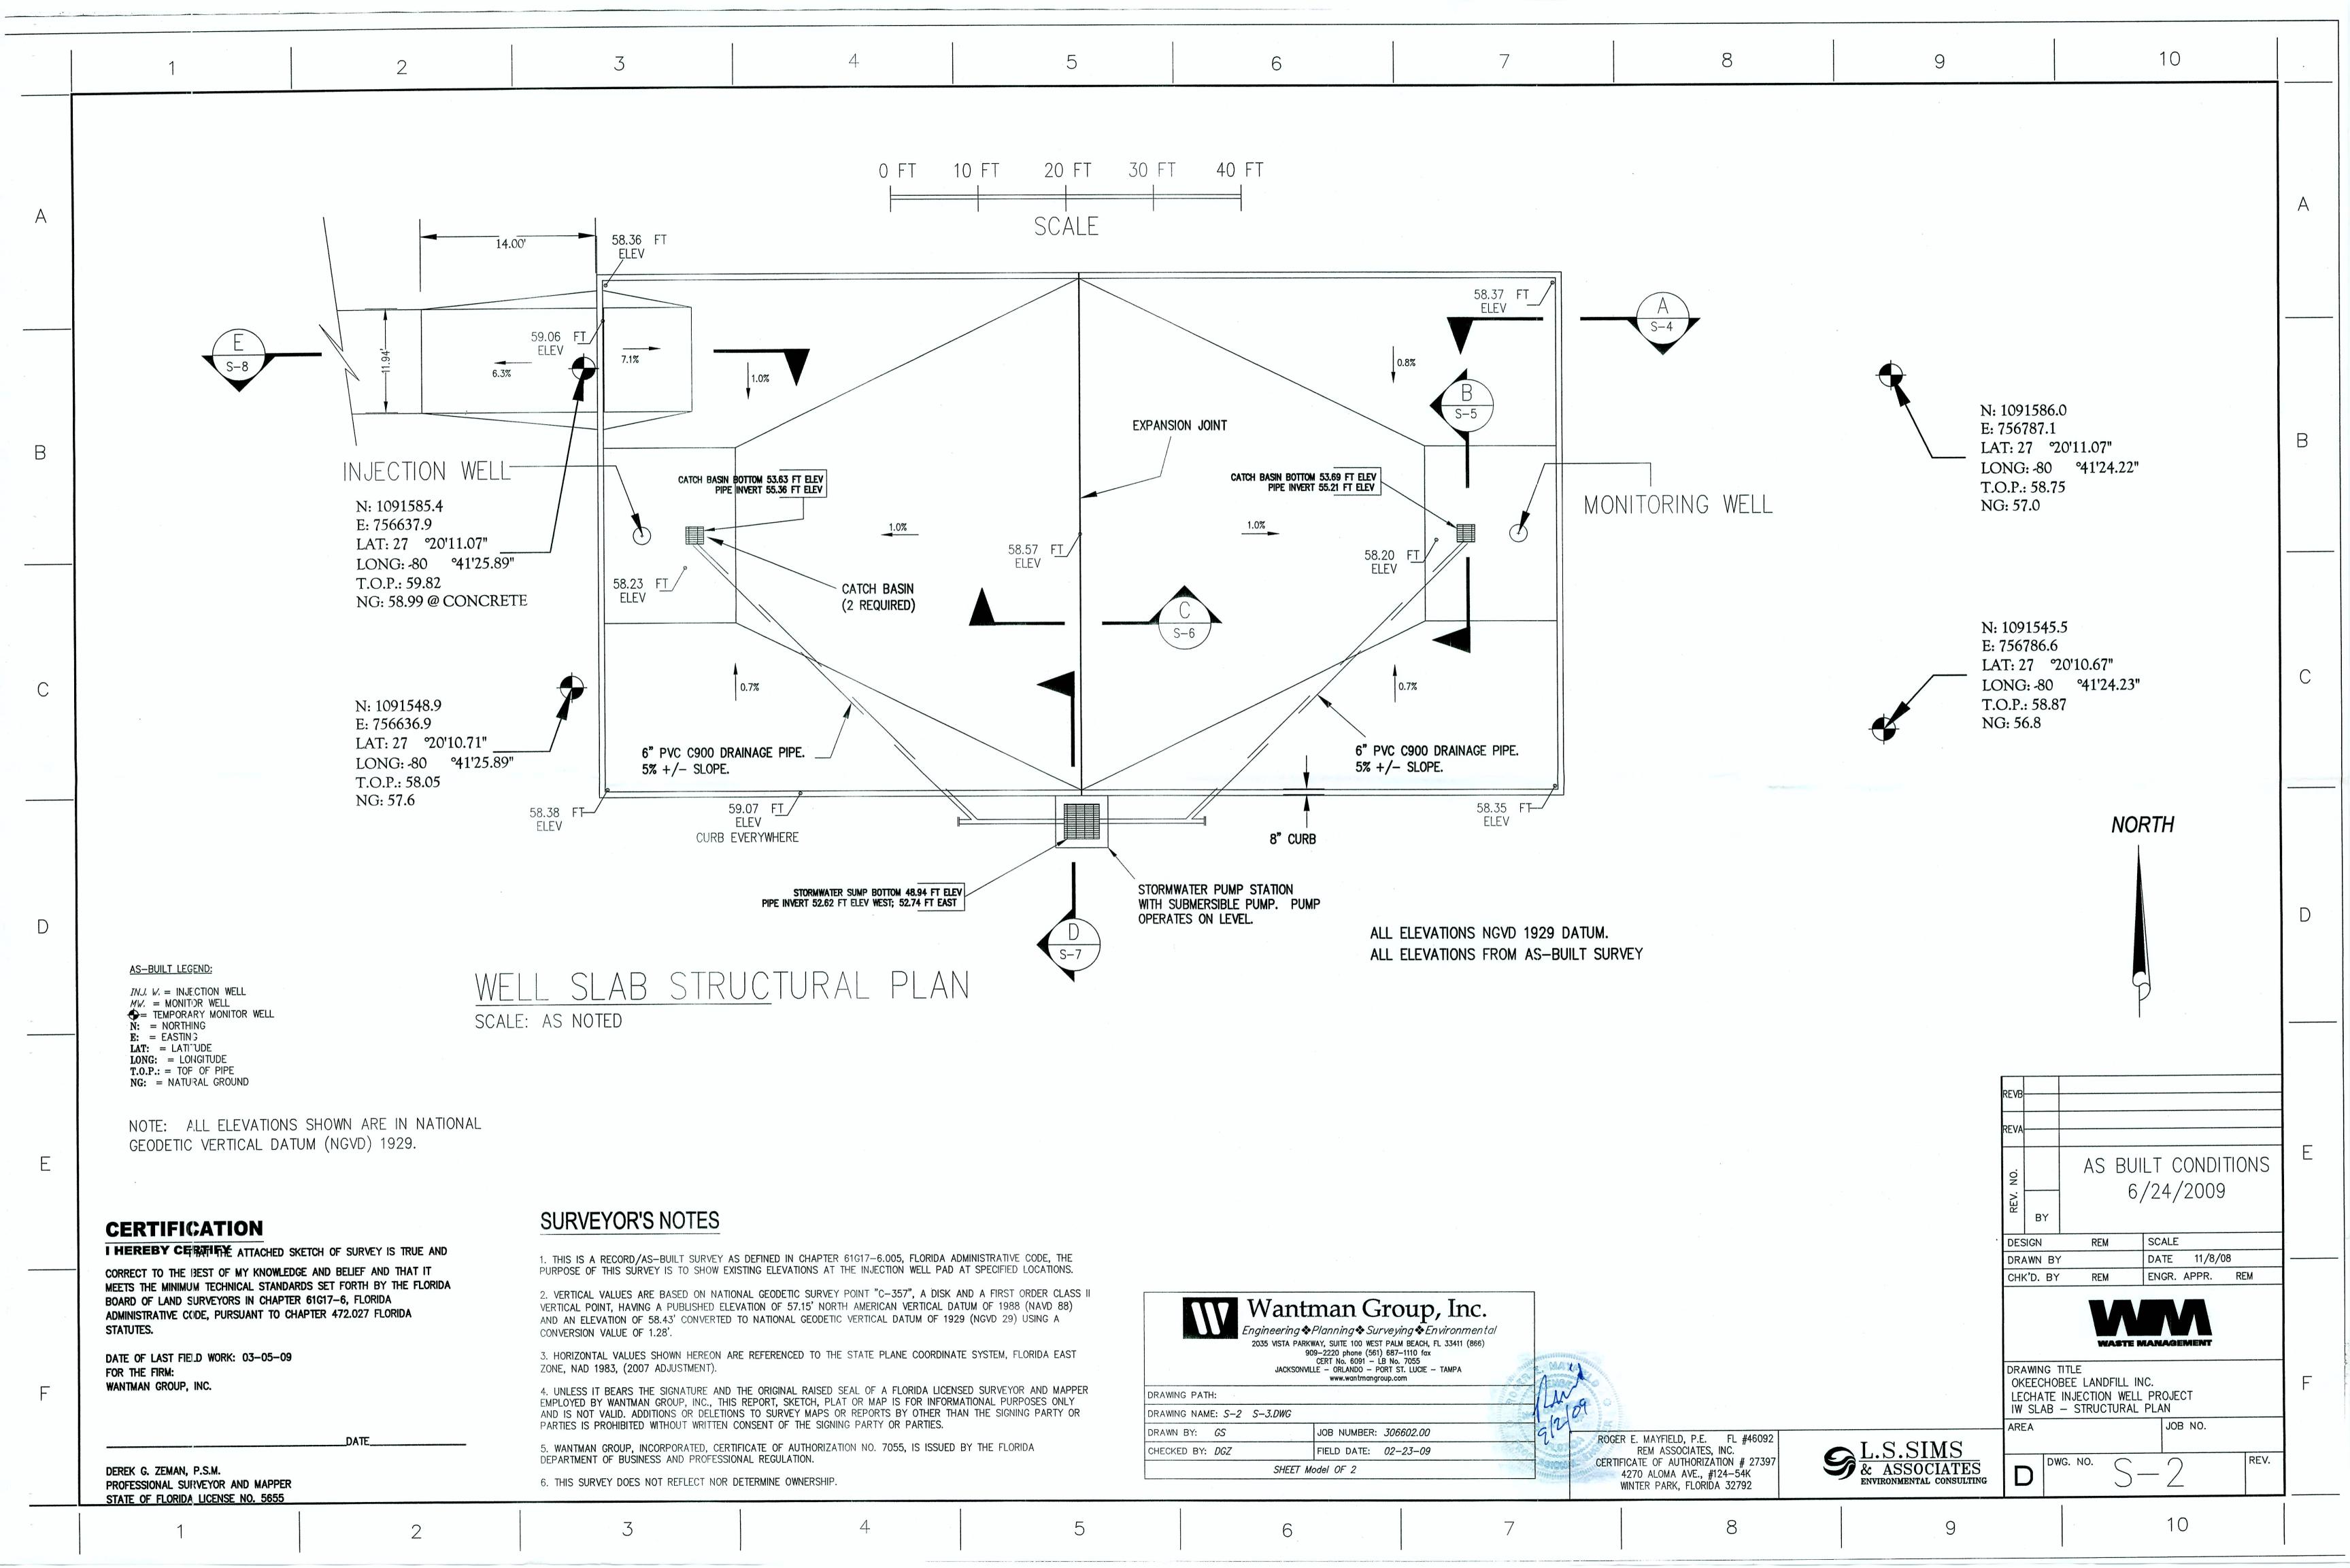

#### Comment 3:

The drawings "WMI Leachate Disposal Injection Well P&ID sheet 1 of 1", "Leachate Injection Well Project IW Slab ~ Structural Plan" and "Leachate Injection Well Project IW Slab ~ Elevation Schematic" received on August 7, 2009 is still partially illegible. Please review the drawings to assure that the details can be plainly seen on the sheets submitted.

#### Response -

Larger sized copies of the following drawings (signed & sealed) are attached to this RFI response letter.

- C-1 LEACHATE TRANSFER PIPELINE ROUTING
- S-2 IW SLAB STRUCTURAL PLAN
- S-3 IW SLAB ELEVATION SCHEMATIC
- I-1 PROCESS & INSTRUMENTATION DIAGRAM