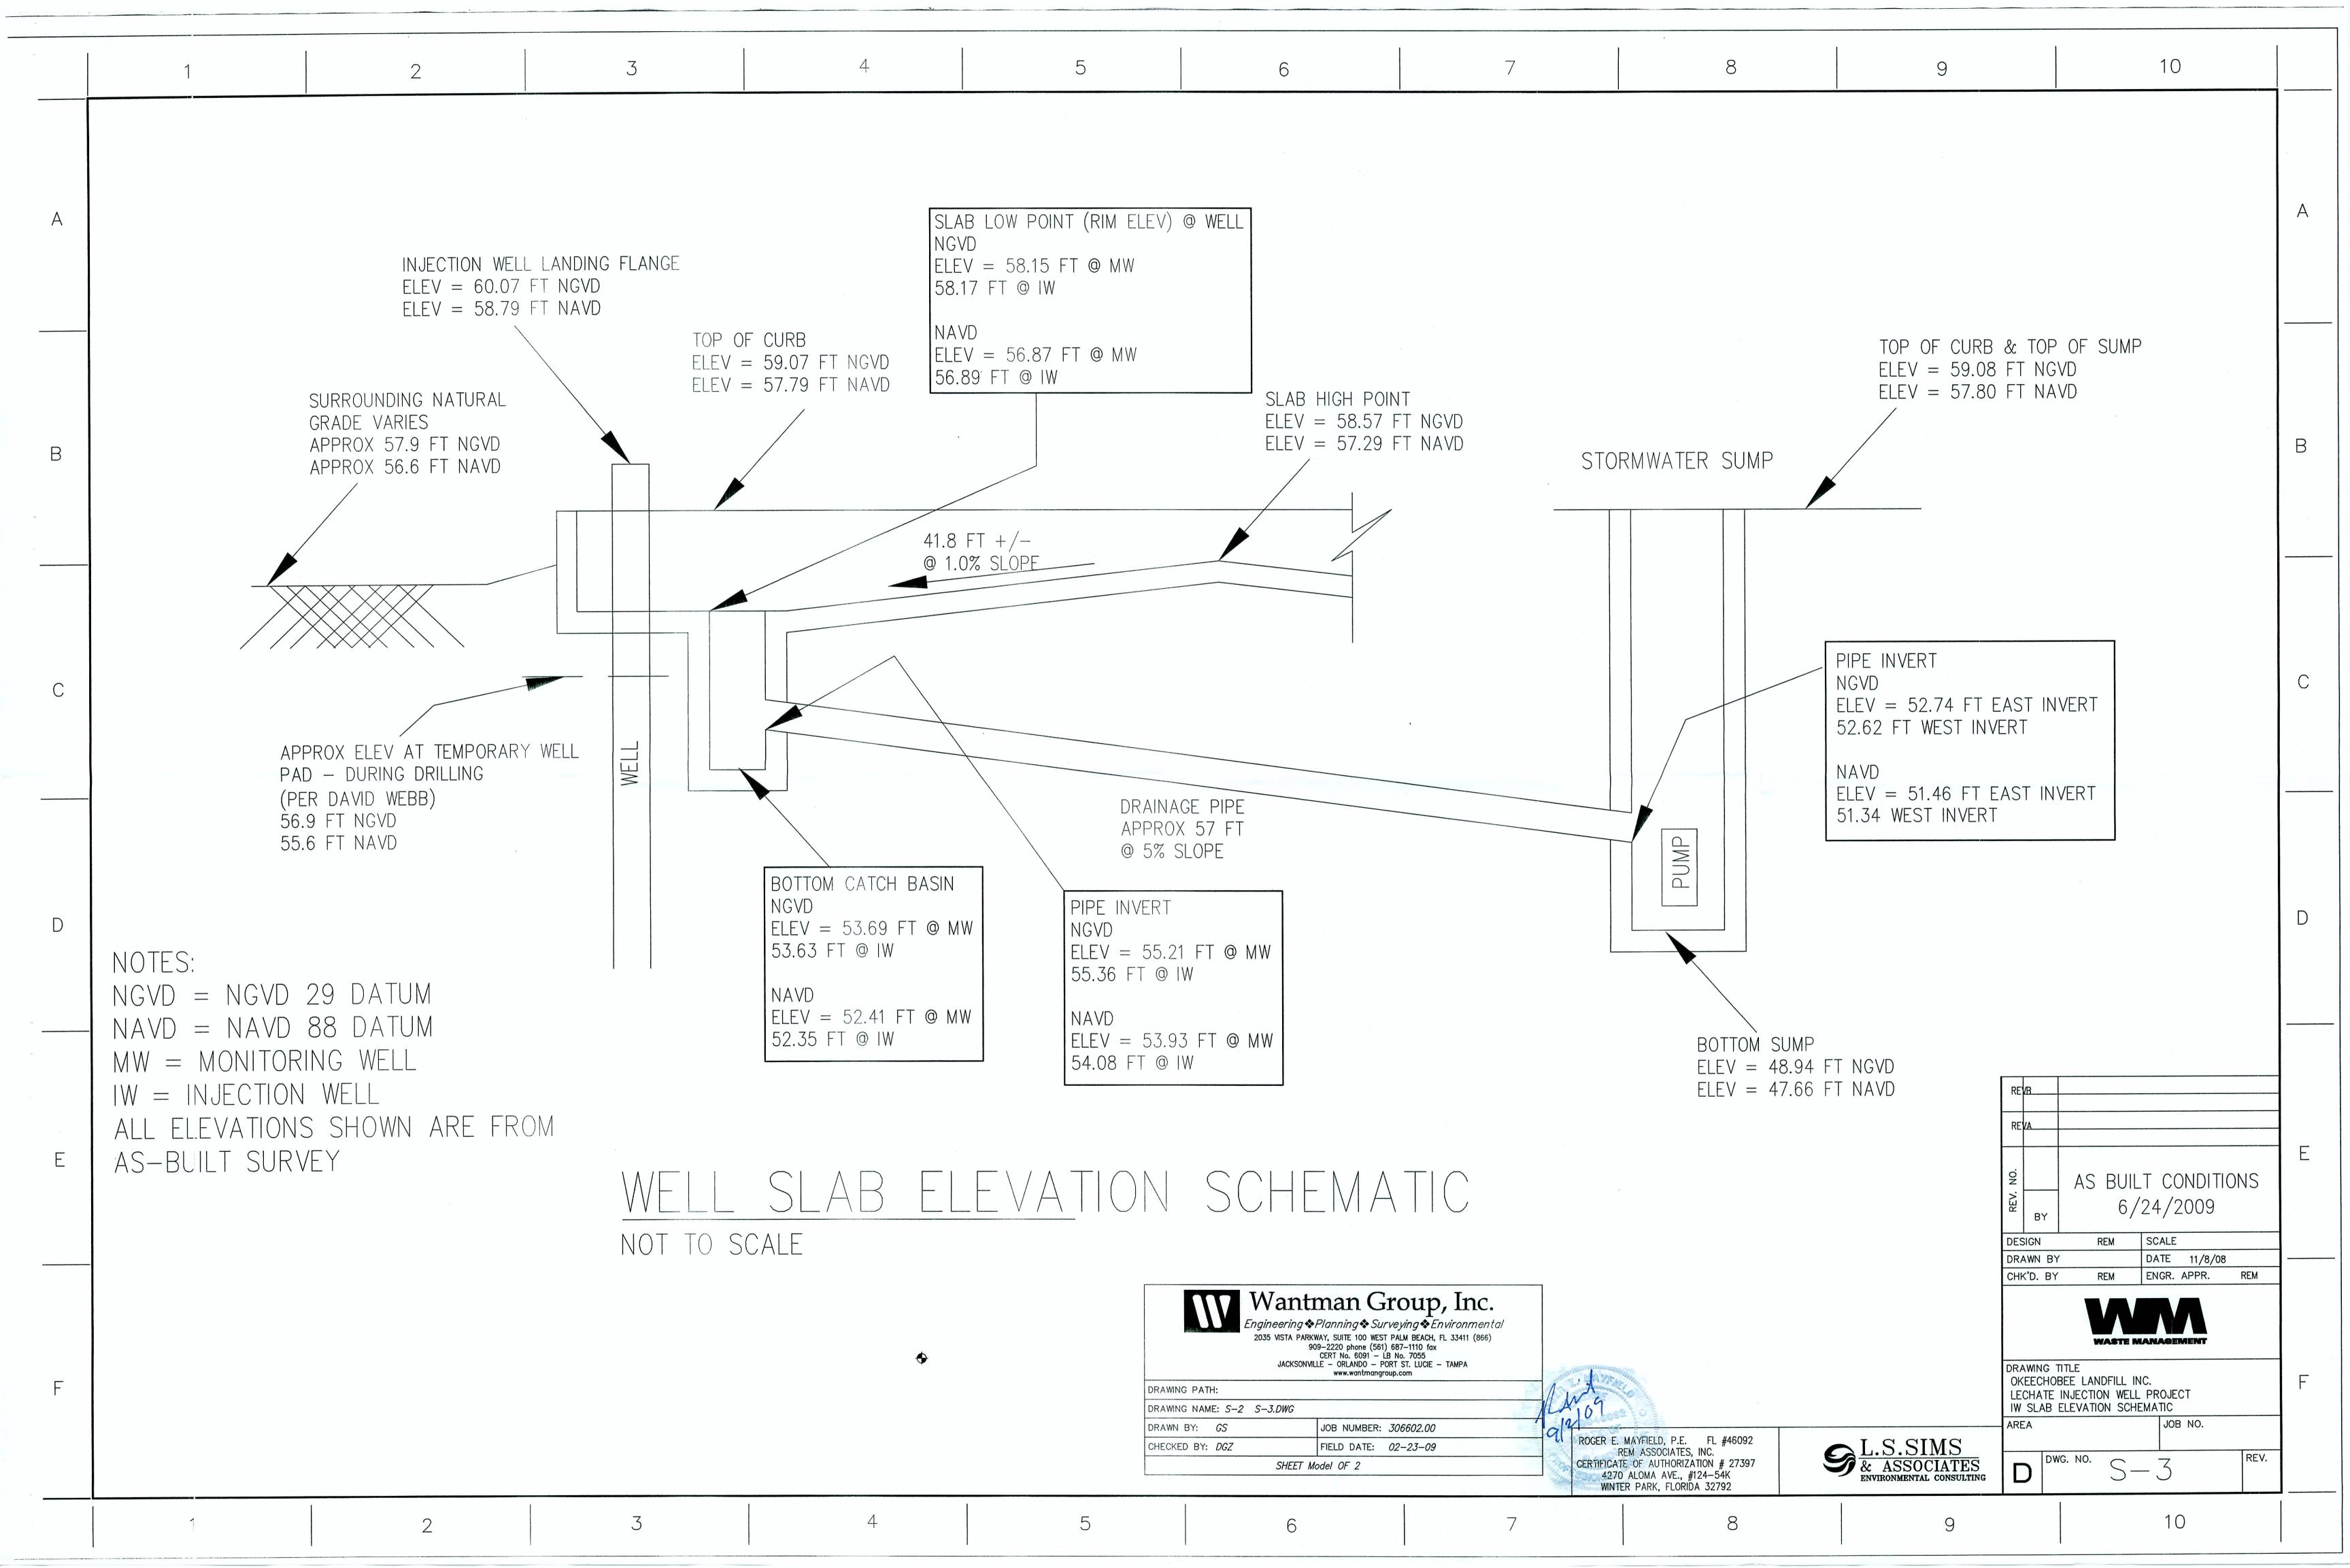

#### Comment 3:

The drawings "WMI Leachate Disposal Injection Well P&ID sheet 1 of 1", "Leachate Injection Well Project IW Slab ~ Structural Plan" and "Leachate Injection Well Project IW Slab ~ Elevation Schematic" received on August 7, 2009 is still partially illegible. Please review the drawings to assure that the details can be plainly seen on the sheets submitted.

#### Response -

Larger sized copies of the following drawings (signed & sealed) are attached to this RFI response letter.

- C-1 LEACHATE TRANSFER PIPELINE ROUTING
- S-2 IW SLAB STRUCTURAL PLAN
- S-3 IW SLAB ELEVATION SCHEMATIC
- I-1 PROCESS & INSTRUMENTATION DIAGRAM