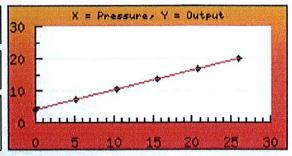

# PRESSURE TRANSDUCER TEST REPORT

DATE OF TEST:

August 31, 2009

DEVICE NUMBER:

PE-300

MAKE & MODEL:

ROSEMONT

0 - 300 psi

RANGE SERVICE:

ANNULUS PRESSURE

TEST GAUGE

NO:

W395-09

MAKE/MODEL:

ASHCROFT

45 1009S

3051S 2 C G 4A A11 A 1A B4 M5

RANGE

0 - 100 psi

DATE LAST CALIBRATED:

August 6, 2009

#### **TEST DATA**

|                   | 1201 271              |           |                               |
|-------------------|-----------------------|-----------|-------------------------------|
| GAUGE<br>PRESSURE | TRANSDUCER<br>READING | DEVIATION | DEVIATION<br>FROM THE<br>MEAN |
| psi               | psi                   | psi       | +/- %                         |
|                   |                       |           |                               |
| 19                | 18.9                  | 0.1       | 0.3%                          |
| 46                | 45.5                  | 0.5       | 0.5%                          |
| 91                | 91.4                  | 0.4       | 0.2%                          |
|                   |                       |           |                               |
| AVERAGE DEVIAT    | ION FROM THE M        | IEAN      | 0.3%                          |
|                   |                       |           |                               |

SLIGO SYSTEMS

DOUG CHAPPEL

9/1/2009

DATE

| Part#<br>Serial# | 0416.15902.02<br>34019 | 0123.43   |
|------------------|------------------------|-----------|
| Px Zero          | Px FS                  | Units     |
| 0                | 26                     | PSI (G)   |
| Non-Line         | arity:                 |           |
| Spec             | Actual Max             | Pass/Fail |
| 1                | 0.009704%FS            | In Spec   |