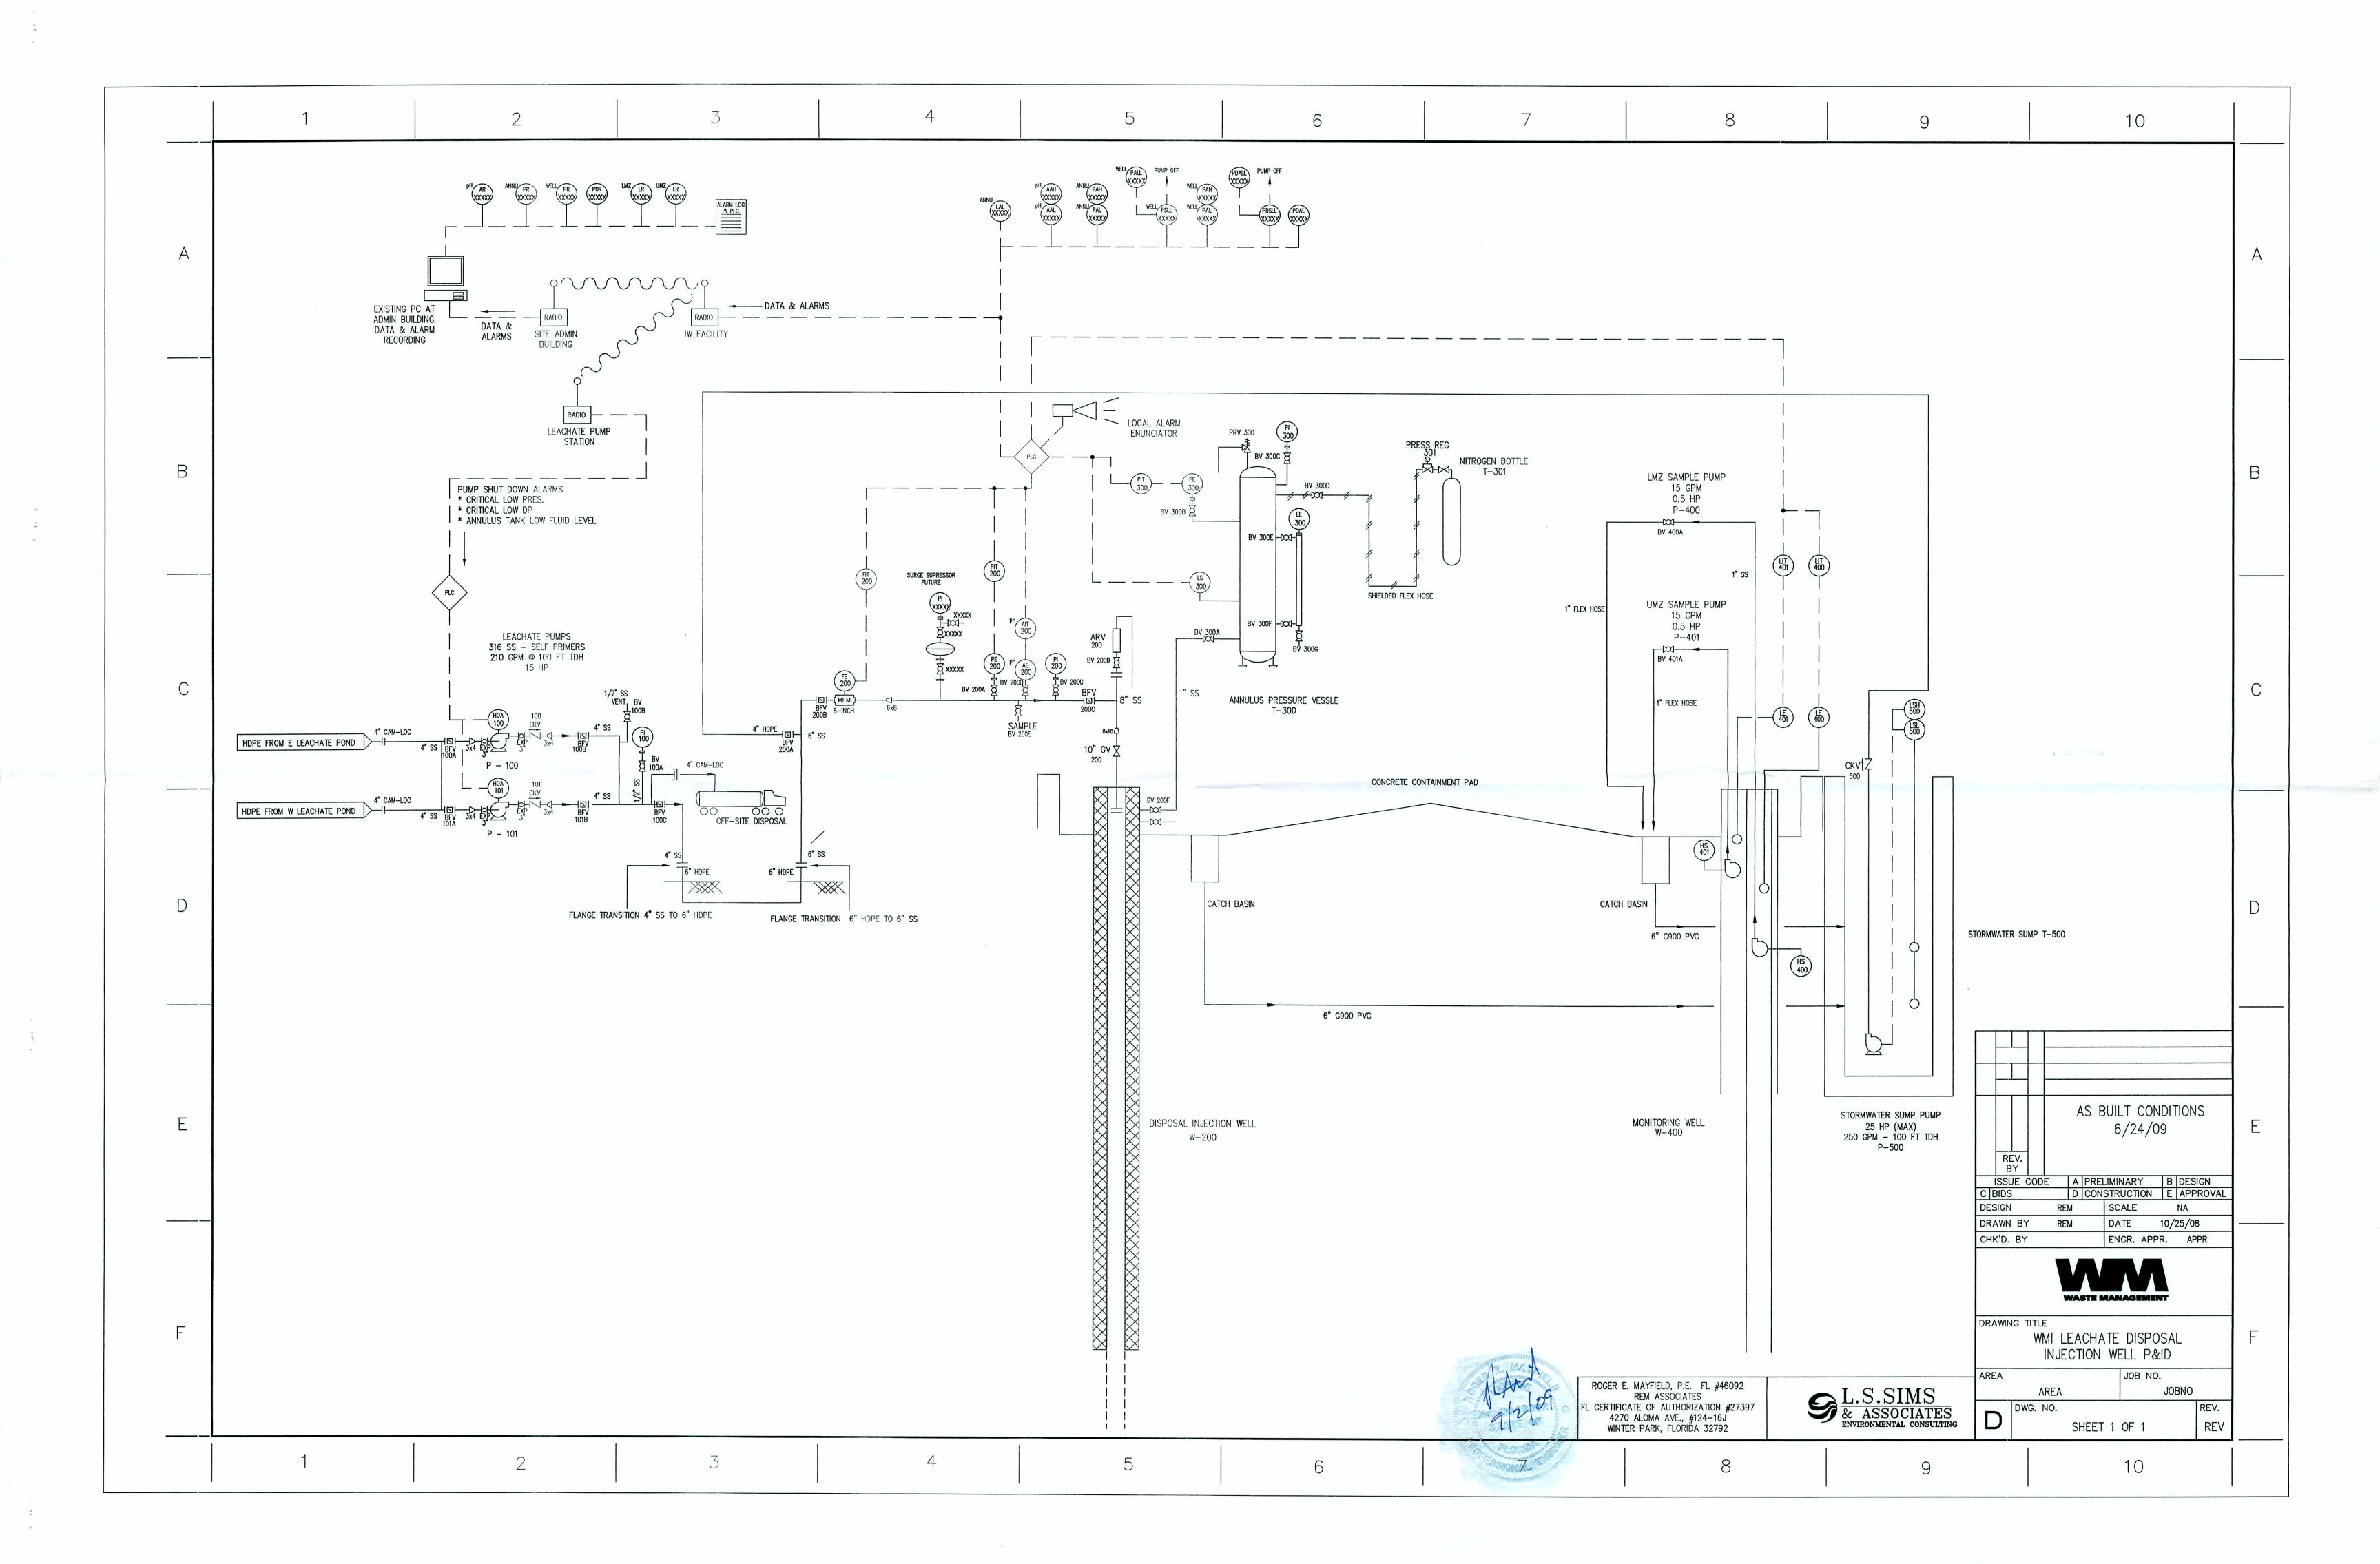

#### Comment 3:

The drawings "WMI Leachate Disposal Injection Well P&ID sheet 1 of 1", "Leachate Injection Well Project IW Slab ~ Structural Plan" and "Leachate Injection Well Project IW Slab ~ Elevation Schematic" received on August 7, 2009 is still partially illegible. Please review the drawings to assure that the details can be plainly seen on the sheets submitted.

#### Response -

Larger sized copies of the following drawings (signed & sealed) are attached to this RFI response letter.

- C-1 LEACHATE TRANSFER PIPELINE ROUTING
- S-2 IW SLAB STRUCTURAL PLAN
- S-3 IW SLAB ELEVATION SCHEMATIC
- I-1 PROCESS & INSTRUMENTATION DIAGRAM