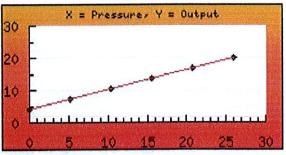

## PRESSURE TRANSDUCER TEST REPORT

DATE OF TEST:

August 31, 2009

DEVICE NUMBER:

PE-200

MAKE & MODEL:

ROSEMONT

0 - 300 psi

RANGE SERVICE:

INJECTION WELLHEAD PRESSURE

TEST GAUGE

NO:

W396-09

MAKE/MODEL:

ASHCROFT

45 1009S

3051S 2 C G 4A A11 A 1A B4 M5

RANGE

0 - 100 psi

DATE LAST CALIBRATED:

August 6, 2009

#### **TEST DATA**

| GAUGE<br>PRESSURE | TRANSDUCER<br>READING | DEVIATION | DEVIATION<br>FROM THE<br>MEAN |
|-------------------|-----------------------|-----------|-------------------------------|
| psi               | psi                   | psi       | +/- %                         |
|                   |                       |           |                               |
| 18                | 17.6                  | 0.4       | 1.1%                          |
| 26                | 26.4                  | 0.4       | 0.8%                          |
| 46                | 46.8                  | 0.8       | 0.9%                          |
| " <u>-</u> "      |                       |           |                               |
| AVERAGE DEVIAT    | ION FROM THE M        | IEAN      | 0.9%                          |
|                   |                       |           |                               |

SLIGO SYSTEMS

DOUG CHAPPEL

9/1/2009

DATE