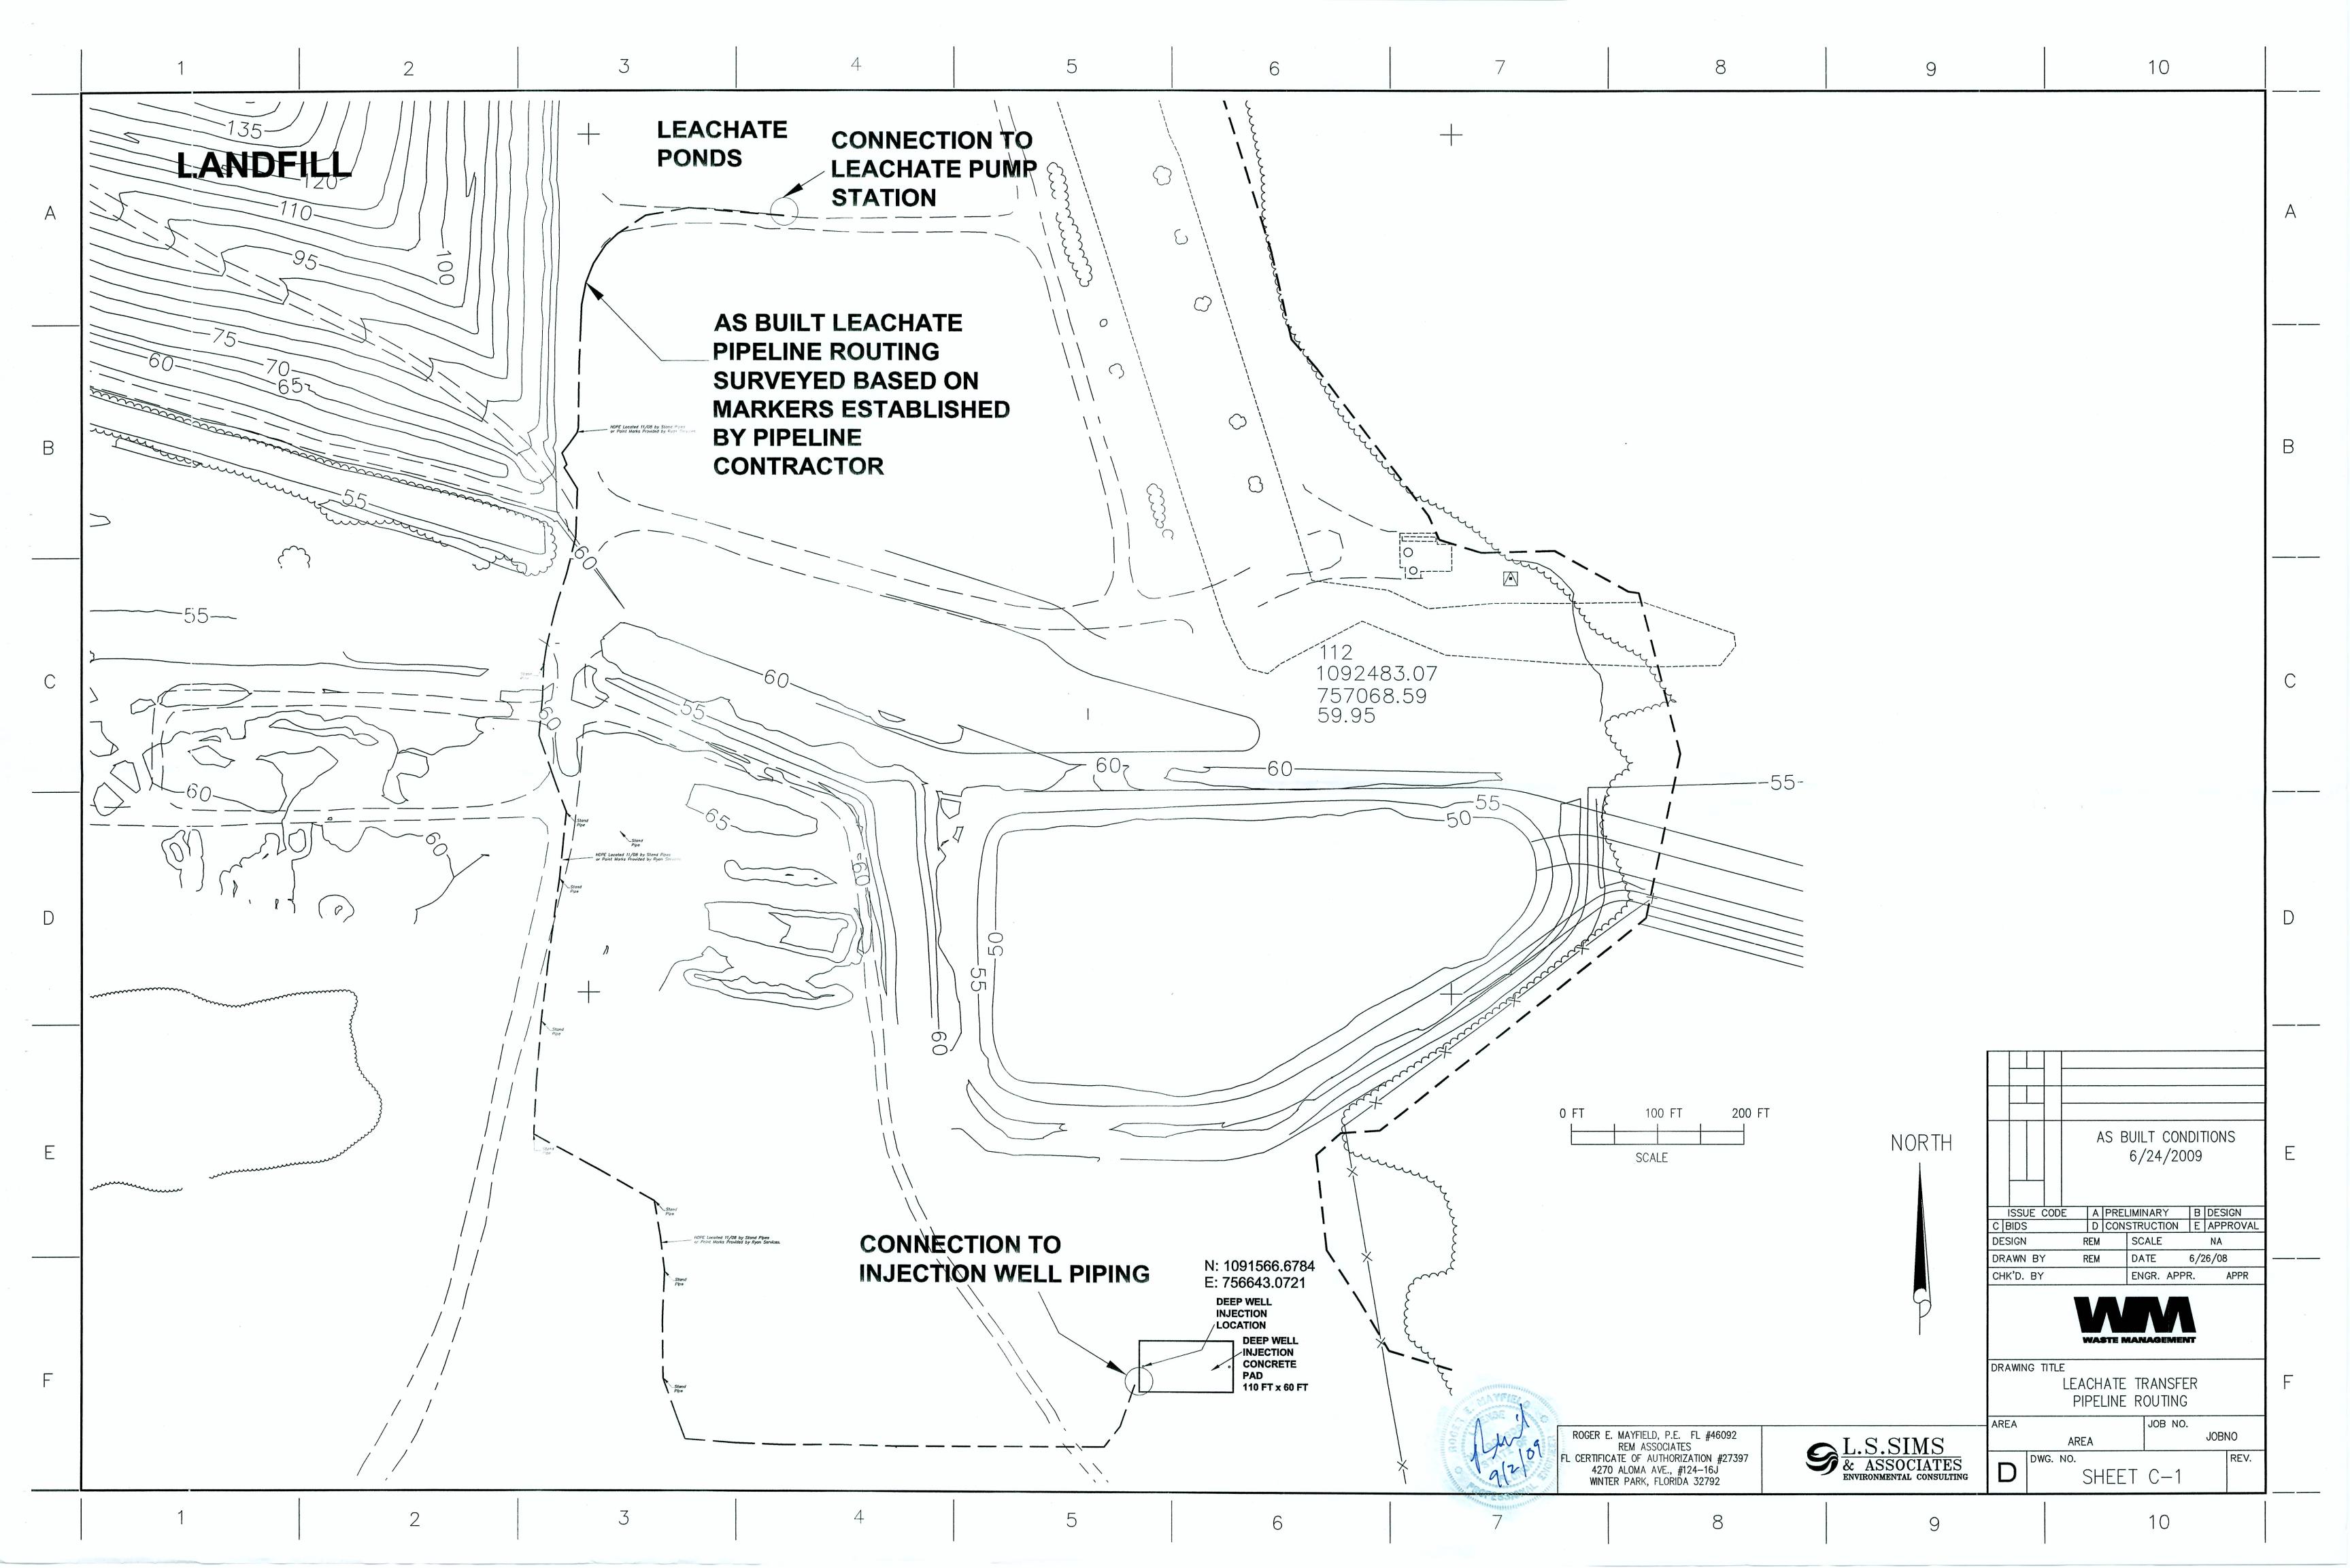

#### Comment 3:

The drawings "WMI Leachate Disposal Injection Well P&ID sheet 1 of 1", "Leachate Injection Well Project IW Slab ~ Structural Plan" and "Leachate Injection Well Project IW Slab ~ Elevation Schematic" received on August 7, 2009 is still partially illegible. Please review the drawings to assure that the details can be plainly seen on the sheets submitted.

#### Response -

Larger sized copies of the following drawings (signed & sealed) are attached to this RFI response letter.

- C-1 LEACHATE TRANSFER PIPELINE ROUTING
- S-2 IW SLAB STRUCTURAL PLAN
- S-3 IW SLAB ELEVATION SCHEMATIC
- I-1 PROCESS & INSTRUMENTATION DIAGRAM