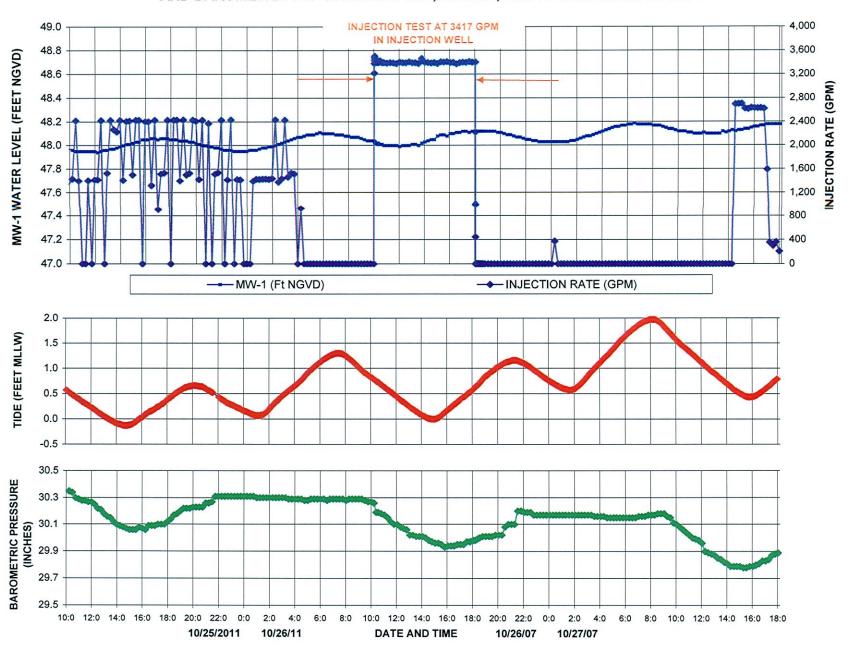

# LIST OF FIGURES

|            | <u>PAGE</u>                                                                                                                                                                |
|------------|----------------------------------------------------------------------------------------------------------------------------------------------------------------------------|
| FIGURE 1-1 | GENERAL SITE LOCATION MAP2                                                                                                                                                 |
| FIGURE 1-2 | AERIAL PHOTO SHOWING LOCATION OF EXISTING INJECTION WELL IW-1, PROPOSED INJECTION WELL IW-2, UPPER ZONE MONITORING WELL MW-1, AND DUAL ZONE MONITORING WELL DZ-1           |
| FIGURE 2-1 | PLOT OF INJECTION PRESSURE RECORDED FOR INJECTION WELL, TIDE LEVEL, AND BAROMETRIC PRESSURE BEFORE, DURING, AND AFTER THE INJECTION TEST5                                  |
| FIGURE 2-2 | PLOT OF WATER LEVEL DATA RECORDED FOR SINGLE ZONE IN UPPER ZONE MONITORING WELL (MW-1), TIDE LEVEL, AND BAROMETRIC PRESSURE BEFORE, DURING, AND AFTER THE INJECTION TEST   |
| FIGURE 2-3 | PLOT OF WATER LEVEL DATA RECORDED FOR THE UPPER ZONE IN DUAL ZONE MONITORING WELL (DZ-1), TIDE LEVEL, AND BAROMETRIC PRESSURE BEFORE, DURING, AND AFTER THE INJECTION TEST |
| FIGURE 2-4 | PLOT OF WATER LEVEL DATA RECORDED FOR THE LOWER ZONE IN DUAL ZONE MONITORING WELL (DZ-1), TIDE LEVEL, AND BAROMETRIC PRESSURE BEFORE, DURING, AND AFTER THE INJECTION TEST |
| FIGURE 2-5 | PLOT OF HISTORIC WATER QUALITY FOR LOWER ZONE OF WELL DZ-1                                                                                                                 |
| FIGURE 2-6 | PLOT OF INJECTION PRESSURE AND INJECTION RATE FOR THE INJECTION WELL BEFORE, DURING, AND AFTER THE INJECTION TEST                                                          |

#### A. Background Data

Prior to conducting the injection test, the required 24 hours of background data was collected. The data included injection wellhead pressure, injection rate, and water level data from the single zone of well MW-1, and in both zones of well DZ-1. The data was collected using the permanent instrumentation for each well. This included a totalizer flowmeter and pressure gauge for the injection well and pressure transducers for each zone of the monitoring wells. In addition, weather data, including barometric pressure, atmospheric temperature, and rainfall were also recorded throughout the required 24 hours of background prior to injection, during injection, and for 24 hours after the injection during the recovery period. During the initial 18 hours of background, the injection well was in normal operation mode. Injection operations ceased approximately six hours prior to the injection portion of the injection rerating test and the well was shut-in by closing the wellhead control valve.

Throughout the 24 hours of the background period, during the injection test, and for 24 hours of post-injection recovery, an RMA geologist was on site to manually record the injection rate and injection pressure; water level data for the monitoring wells; and weather data. Plots of the background, injection, and recovery data for the injection well, the single zone in well MW-1, and both zones of well DZ-1 are provided as Figures 2-1 through 2-4. A tabulation of the background data manually collected by the RMA geologists witnessing the operations is provided on Table 2-1.

FIGURE 2-1. PLOT OF INJECTION PRESSURE RECORDED FOR INJECTION WELL, TIDE, AND BAROMETRIC PRESSURE BEFORE, DURING, AND AFTER INJECTION TEST.

FIGURE 2-2. PLOT OF WATER LEVEL DATA RECORDED FOR SINGLE ZONE IN UPPER ZONE MONITORING WELL (MW-1), TIDE, AND BAROMETRIC PRESSURE BEFORE, DURING, AND AFTER INJECTION TEST