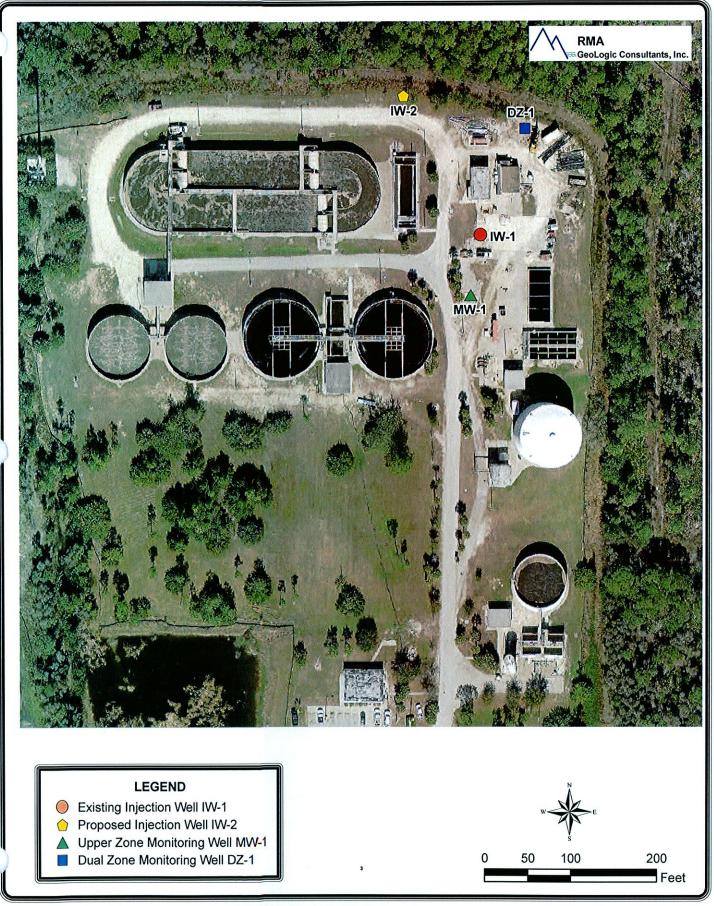

#### I. <u>INTRODUCTION</u>

The North Fort Myers injection well 1 (IW-1) is a Class I injection well installed in 1988 at the site of the Florida Governmental Utility Authority (FGUA) North Fort Myers wastewater treatment plant (WWTP) (Figure 1-1). An aerial photo showing the locations of IW-1, permitted but not constructed injection well IW-2, single upper zone monitoring well MW-1, and the dual zone monitoring well DZ-1 is provided as Figure 1-2. The WWTP is operated by U.S. Water Services Corporation, under contract to FGUA.

A completed permit application for a minor modification of the UIC permit to allow an injection rate of 4.87 MGD is provided as Appendix C.

FIGURE 1-1. GENERAL SITE LOCATION MAP.

FIGURE 1-2. AERIAL PHOTO SHOWING THE LOCATION OF EXISTING INJECTION WELL IW-1, PROPOSED INJECTION WELL IW-2, UPPER ZONE MONITORING WELL MW-1, AND DUAL ZONE MONITORING WELL DZ-1.