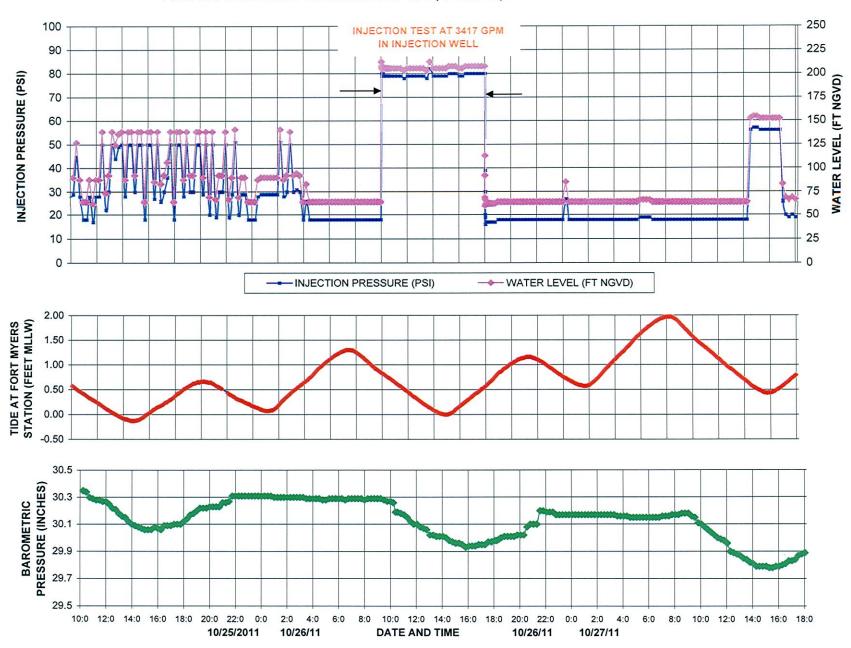

FIGURE 2-1. PLOT OF INJECTION PRESSURE RECORDED FOR INJECTION WELL, TIDE, AND BAROMETRIC PRESSURE BEFORE, DURING, AND AFTER INJECTION TEST.

FIGURE 2-2. PLOT OF WATER LEVEL DATA RECORDED FOR SINGLE ZONE IN UPPER ZONE MONITORING WELL (MW-1), TIDE, AND BAROMETRIC PRESSURE BEFORE, DURING, AND AFTER INJECTION TEST

The injection rerating test was successfully conducted on October 26, 2011 at an average injection rate of 3,417 gpm. The injection rerating test included 24 hours of background data, 8 hours of injection, and 24 hours of recovery data. This report provides a detailed description and evaluation of the injection rerating test.

Throughout the 24 hours of the background period, during the injection test, and for 24 hours of post-injection recovery, an RMA geologist was on site to manually record the injection rate and injection pressure; water level data for the monitoring wells; and weather data. Plots of the background, injection, and recovery data for the injection well, the single zone in well MW-1, and both zones of well DZ-1 are provided as Figures 2-1 through 2-4. A tabulation of the background data manually collected by the RMA geologists witnessing the operations is provided on Table 2-1.