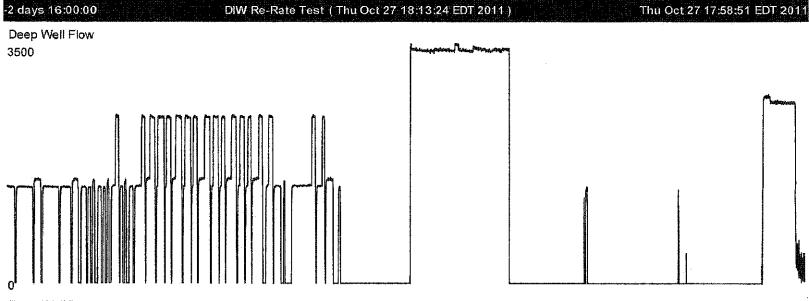

Charts for the 56 hours of data collected during the injection test (i.e. background, injection, and recovery) recorded by the WWTP instrumentation are provided in Appendix D. Tidal data for the 56 hours injection test period is provided in Appendix E. Tidal data is real-time information from the United States Department of Interior National Oceanic and Atmospheric Administration (NOAA) Fort Myers tidal station.

FIGURE 2-1. PLOT OF INJECTION PRESSURE RECORDED FOR INJECTION WELL, TIDE, AND BAROMETRIC PRESSURE BEFORE, DURING, AND AFTER INJECTION TEST.

FIGURE 2-2. PLOT OF WATER LEVEL DATA RECORDED FOR SINGLE ZONE IN UPPER ZONE MONITORING WELL (MW-1), TIDE, AND BAROMETRIC PRESSURE BEFORE, DURING, AND AFTER INJECTION TEST