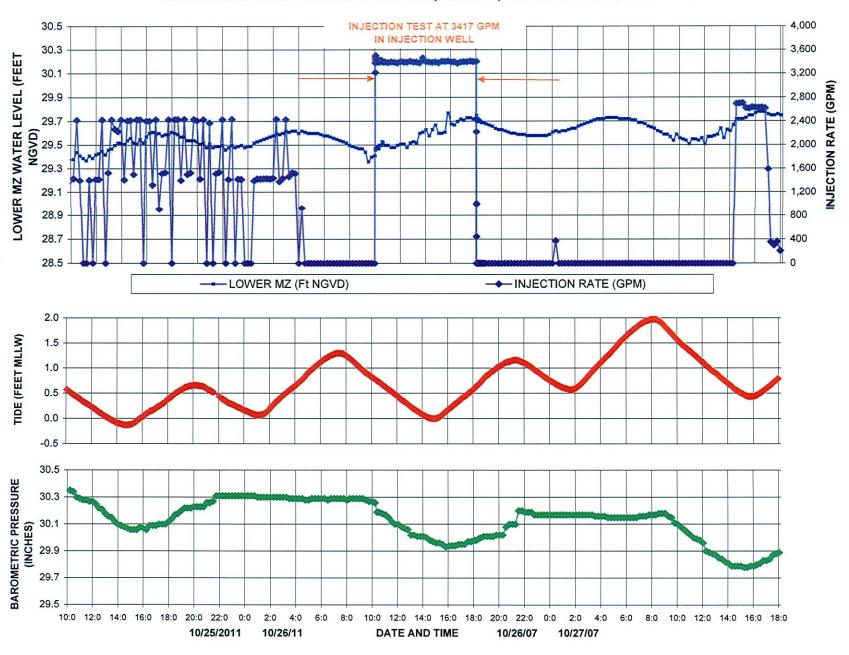

# LIST OF FIGURES

|            | <u>PAGE</u>                                                                                                                                                                |
|------------|----------------------------------------------------------------------------------------------------------------------------------------------------------------------------|
| FIGURE 1-1 | GENERAL SITE LOCATION MAP2                                                                                                                                                 |
| FIGURE 1-2 | AERIAL PHOTO SHOWING LOCATION OF EXISTING INJECTION WELL IW-1, PROPOSED INJECTION WELL IW-2, UPPER ZONE MONITORING WELL MW-1, AND DUAL ZONE MONITORING WELL DZ-1           |
| FIGURE 2-1 | PLOT OF INJECTION PRESSURE RECORDED FOR INJECTION WELL, TIDE LEVEL, AND BAROMETRIC PRESSURE BEFORE, DURING, AND AFTER THE INJECTION TEST5                                  |
| FIGURE 2-2 | PLOT OF WATER LEVEL DATA RECORDED FOR SINGLE ZONE IN UPPER ZONE MONITORING WELL (MW-1), TIDE LEVEL, AND BAROMETRIC PRESSURE BEFORE, DURING, AND AFTER THE INJECTION TEST   |
| FIGURE 2-3 | PLOT OF WATER LEVEL DATA RECORDED FOR THE UPPER ZONE IN DUAL ZONE MONITORING WELL (DZ-1), TIDE LEVEL, AND BAROMETRIC PRESSURE BEFORE, DURING, AND AFTER THE INJECTION TEST |
| FIGURE 2-4 | PLOT OF WATER LEVEL DATA RECORDED FOR THE LOWER ZONE IN DUAL ZONE MONITORING WELL (DZ-1), TIDE LEVEL, AND BAROMETRIC PRESSURE BEFORE, DURING, AND AFTER THE INJECTION TEST |
| FIGURE 2-5 | PLOT OF HISTORIC WATER QUALITY FOR LOWER ZONE OF WELL DZ-1                                                                                                                 |
| FIGURE 2-6 | PLOT OF INJECTION PRESSURE AND INJECTION RATE FOR THE INJECTION WELL BEFORE, DURING, AND AFTER THE INJECTION TEST                                                          |

Throughout the 24 hours of the background period, during the injection test, and for 24 hours of post-injection recovery, an RMA geologist was on site to manually record the injection rate and injection pressure; water level data for the monitoring wells; and weather data. Plots of the background, injection, and recovery data for the injection well, the single zone in well MW-1, and both zones of well DZ-1 are provided as Figures 2-1 through 2-4. A tabulation of the background data manually collected by the RMA geologists witnessing the operations is provided on Table 2-1.

FIGURE 2-3. PLOT OF WATER LEVEL DATA RECORDED FOR UPPER ZONE IN DUAL ZONE MONITORING WELL (DZ-1), TIDE, AND BAROMETRIC PRESSURE BEFORE, DURING, AND AFTER INJECTION TEST

FIGURE 2-4. PLOT OF WATER LEVEL DATA RECORDED FOR LOWER ZONE IN DUAL ZONE MONITORING WELL (DZ-1), TIDE, AND BAROMETRIC PRESSURE BEFORE, DURING, AND AFTER INJECTION TEST