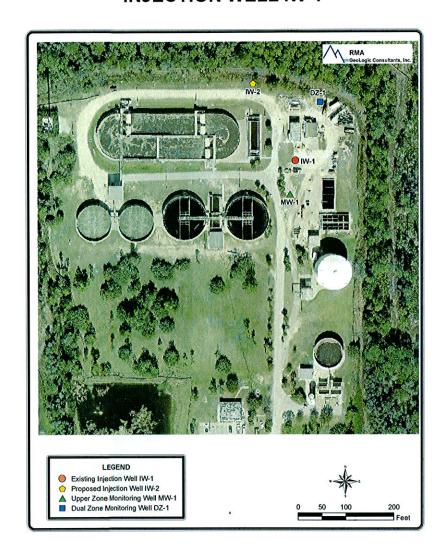

#### I. <u>INTRODUCTION</u>

The North Fort Myers injection well 1 (IW-1) is a Class I injection well installed in 1988 at the site of the Florida Governmental Utility Authority (FGUA) North Fort Myers wastewater treatment plant (WWTP) (Figure 1-1). An aerial photo showing the locations of IW-1, permitted but not constructed injection well IW-2, single upper zone monitoring well MW-1, and the dual zone monitoring well DZ-1 is provided as Figure 1-2. The WWTP is operated by U.S. Water Services Corporation, under contract to FGUA.

A completed permit application for a minor modification of the UIC permit to allow an injection rate of 4.87 MGD is provided as Appendix C.

FIGURE 1-1. GENERAL SITE LOCATION MAP.

FIGURE 1-2. AERIAL PHOTO SHOWING THE LOCATION OF EXISTING INJECTION WELL IW-1, PROPOSED INJECTION WELL IW-2, UPPER ZONE MONITORING WELL MW-1, AND DUAL ZONE MONITORING WELL DZ-1.