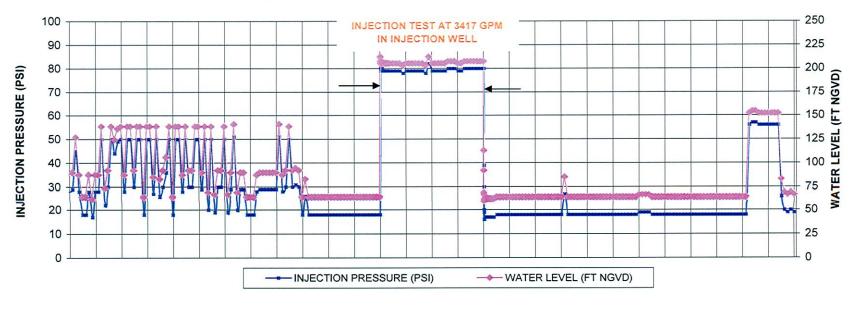

#### A. Background Data

Prior to conducting the injection test, the required 24 hours of background data was collected. The data included injection wellhead pressure, injection rate, and water level data from the single zone of well MW-1, and in both zones of well DZ-1. The data was collected using the permanent instrumentation for each well. This included a totalizer flowmeter and pressure gauge for the injection well and pressure transducers for each zone of the monitoring wells. In addition, weather data, including barometric pressure, atmospheric temperature, and rainfall were also recorded throughout the required 24 hours of background prior to injection, during injection, and for 24 hours after the injection during the recovery period. During the initial 18 hours of background, the injection well was in normal operation mode. Injection operations ceased approximately six hours prior to the injection portion of the injection rerating test and the well was shut-in by closing the wellhead control valve.

Throughout the 24 hours of the background period, during the injection test, and for 24 hours of post-injection recovery, an RMA geologist was on site to manually record the injection rate and injection pressure; water level data for the monitoring wells; and weather data. Plots of the background, injection, and recovery data for the injection well, the single zone in well MW-1, and both zones of well DZ-1 are provided as Figures 2-1 through 2-4. A tabulation of the background data manually collected by the RMA geologists witnessing the operations is provided on Table 2-1.

FIGURE 2-1. PLOT OF INJECTION PRESSURE RECORDED FOR INJECTION WELL, TIDE, AND BAROMETRIC PRESSURE BEFORE, DURING, AND AFTER INJECTION TEST.

FIGURE 2-2. PLOT OF WATER LEVEL DATA RECORDED FOR SINGLE ZONE IN UPPER ZONE MONITORING WELL (MW-1), TIDE, AND BAROMETRIC PRESSURE BEFORE, DURING, AND AFTER INJECTION TEST