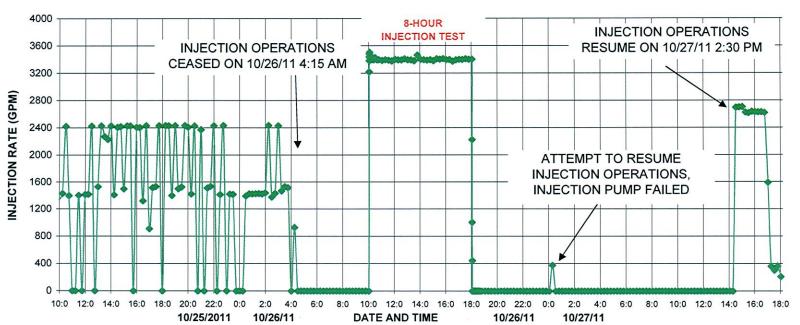

The injection rerating test was successfully conducted on October 26, 2011 at an average injection rate of 3,417 gpm. The injection rerating test included 24 hours of background data, 8 hours of injection, and 24 hours of recovery data. This report provides a detailed description and evaluation of the injection rerating test.

#### A. Background Data

Prior to conducting the injection test, the required 24 hours of background data was collected. The data included injection wellhead pressure, injection rate, and water level data from the single zone of well MW-1, and in both zones of well DZ-1. The data was collected using the permanent instrumentation for each well. This included a totalizer flowmeter and pressure gauge for the injection well and pressure transducers for each zone of the monitoring wells. In addition, weather data, including barometric pressure, atmospheric temperature, and rainfall were also recorded throughout the required 24 hours of background prior to injection, during injection, and for 24 hours after the injection during the recovery period. During the initial 18 hours of background, the injection well was in normal operation mode. Injection operations ceased approximately six hours prior to the injection portion of the injection rerating test and the well was shut-in by closing the wellhead control valve.

Charts for the 56 hours of data collected during the injection test (i.e. background, injection, and recovery) recorded by the WWTP instrumentation are provided in Appendix D. Tidal data for the 56 hours injection test period is provided in Appendix E. Tidal data is real-time information from the United States Department of Interior National Oceanic and Atmospheric Administration (NOAA) Fort Myers tidal station.