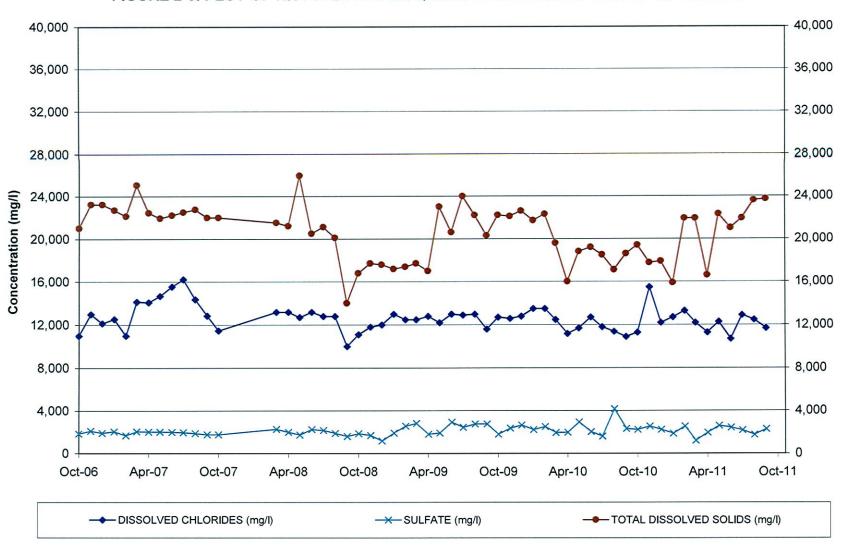

# LIST OF FIGURES

|            | <u>PAGE</u>                                                                                                                                                                |
|------------|----------------------------------------------------------------------------------------------------------------------------------------------------------------------------|
| FIGURE 1-1 | GENERAL SITE LOCATION MAP2                                                                                                                                                 |
| FIGURE 1-2 | AERIAL PHOTO SHOWING LOCATION OF EXISTING INJECTION WELL IW-1, PROPOSED INJECTION WELL IW-2, UPPER ZONE MONITORING WELL MW-1, AND DUAL ZONE MONITORING WELL DZ-1           |
| FIGURE 2-1 | PLOT OF INJECTION PRESSURE RECORDED FOR INJECTION WELL, TIDE LEVEL, AND BAROMETRIC PRESSURE BEFORE, DURING, AND AFTER THE INJECTION TEST5                                  |
| FIGURE 2-2 | PLOT OF WATER LEVEL DATA RECORDED FOR SINGLE ZONE IN UPPER ZONE MONITORING WELL (MW-1), TIDE LEVEL, AND BAROMETRIC PRESSURE BEFORE, DURING, AND AFTER THE INJECTION TEST   |
| FIGURE 2-3 | PLOT OF WATER LEVEL DATA RECORDED FOR THE UPPER ZONE IN DUAL ZONE MONITORING WELL (DZ-1), TIDE LEVEL, AND BAROMETRIC PRESSURE BEFORE, DURING, AND AFTER THE INJECTION TEST |
| FIGURE 2-4 | PLOT OF WATER LEVEL DATA RECORDED FOR THE LOWER ZONE IN DUAL ZONE MONITORING WELL (DZ-1), TIDE LEVEL, AND BAROMETRIC PRESSURE BEFORE, DURING, AND AFTER THE INJECTION TEST |
| FIGURE 2-5 | PLOT OF HISTORIC WATER QUALITY FOR LOWER ZONE OF WELL DZ-1                                                                                                                 |
| FIGURE 2-6 | PLOT OF INJECTION PRESSURE AND INJECTION RATE FOR THE INJECTION WELL BEFORE, DURING, AND AFTER THE INJECTION TEST                                                          |