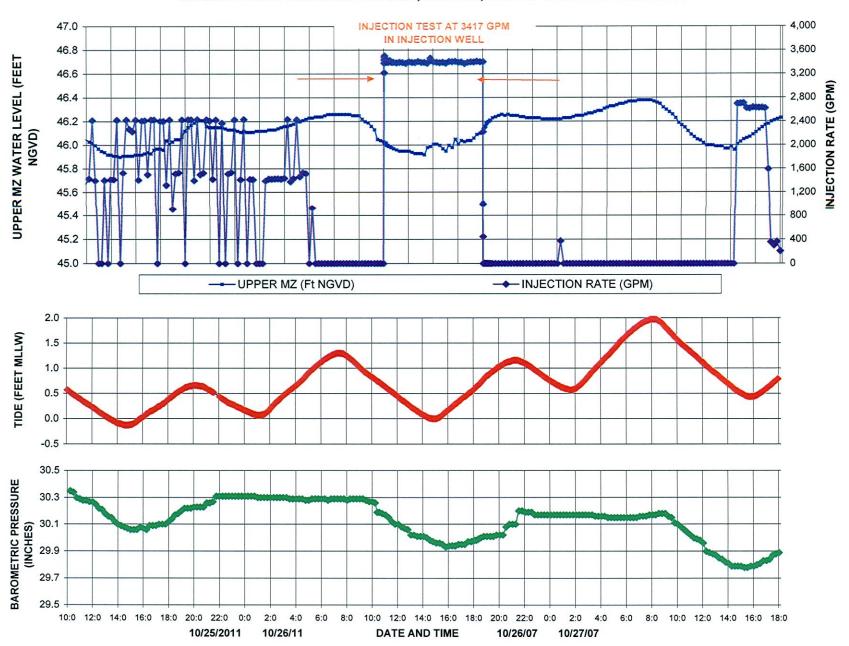

# LIST OF FIGURES

|            | <u>PAGE</u>                                                                                                                                                                |
|------------|----------------------------------------------------------------------------------------------------------------------------------------------------------------------------|
| FIGURE 1-1 | GENERAL SITE LOCATION MAP2                                                                                                                                                 |
| FIGURE 1-2 | AERIAL PHOTO SHOWING LOCATION OF EXISTING INJECTION WELL IW-1, PROPOSED INJECTION WELL IW-2, UPPER ZONE MONITORING WELL MW-1, AND DUAL ZONE MONITORING WELL DZ-1           |
| FIGURE 2-1 | PLOT OF INJECTION PRESSURE RECORDED FOR INJECTION WELL, TIDE LEVEL, AND BAROMETRIC PRESSURE BEFORE, DURING, AND AFTER THE INJECTION TEST5                                  |
| FIGURE 2-2 | PLOT OF WATER LEVEL DATA RECORDED FOR SINGLE ZONE IN UPPER ZONE MONITORING WELL (MW-1), TIDE LEVEL, AND BAROMETRIC PRESSURE BEFORE, DURING, AND AFTER THE INJECTION TEST   |
| FIGURE 2-3 | PLOT OF WATER LEVEL DATA RECORDED FOR THE UPPER ZONE IN DUAL ZONE MONITORING WELL (DZ-1), TIDE LEVEL, AND BAROMETRIC PRESSURE BEFORE, DURING, AND AFTER THE INJECTION TEST |
| FIGURE 2-4 | PLOT OF WATER LEVEL DATA RECORDED FOR THE LOWER ZONE IN DUAL ZONE MONITORING WELL (DZ-1), TIDE LEVEL, AND BAROMETRIC PRESSURE BEFORE, DURING, AND AFTER THE INJECTION TEST |
| FIGURE 2-5 | PLOT OF HISTORIC WATER QUALITY FOR LOWER ZONE OF WELL DZ-1                                                                                                                 |
| FIGURE 2-6 | PLOT OF INJECTION PRESSURE AND INJECTION RATE FOR THE INJECTION WELL BEFORE, DURING, AND AFTER THE INJECTION TEST                                                          |

Throughout the 24 hours of the background period, during the injection test, and for 24 hours of post-injection recovery, an RMA geologist was on site to manually record the injection rate and injection pressure; water level data for the monitoring wells; and weather data. Plots of the background, injection, and recovery data for the injection well, the single zone in well MW-1, and both zones of well DZ-1 are provided as Figures 2-1 through 2-4. A tabulation of the background data manually collected by the RMA geologists witnessing the operations is provided on Table 2-1.

FIGURE 2-3. PLOT OF WATER LEVEL DATA RECORDED FOR UPPER ZONE IN DUAL ZONE MONITORING WELL (DZ-1), TIDE, AND BAROMETRIC PRESSURE BEFORE, DURING, AND AFTER INJECTION TEST

FIGURE 2-4. PLOT OF WATER LEVEL DATA RECORDED FOR LOWER ZONE IN DUAL ZONE MONITORING WELL (DZ-1), TIDE, AND BAROMETRIC PRESSURE BEFORE, DURING, AND AFTER INJECTION TEST