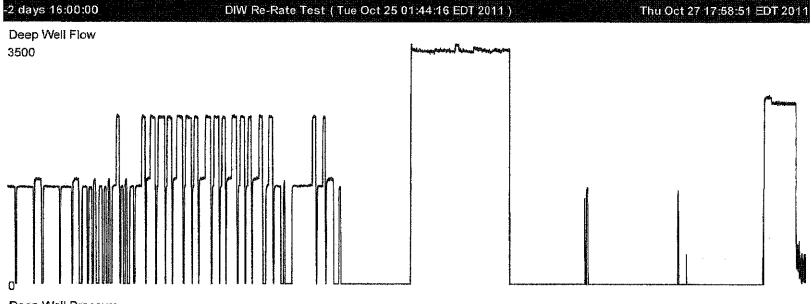

Charts for the 56 hours of data collected during the injection test (i.e. background, injection, and recovery) recorded by the WWTP instrumentation are provided in Appendix D. Tidal data for the 56 hours injection test period is provided in Appendix E. Tidal data is real-time information from the United States Department of Interior National Oceanic and Atmospheric Administration (NOAA) Fort Myers tidal station.