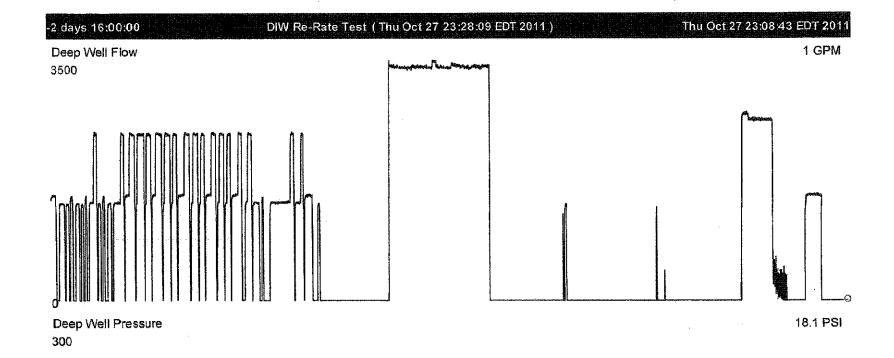

Charts for the 56 hours of data collected during the injection test (i.e. background, injection, and recovery) recorded by the WWTP instrumentation are provided in Appendix D. Tidal data for the 56 hours injection test period is provided in Appendix E. Tidal data is real-time information from the United States Department of Interior National Oceanic and Atmospheric Administration (NOAA) Fort Myers tidal station.

FIGURE 2-1. PLOT OF INJECTION PRESSURE RECORDED FOR INJECTION WELL, TIDE, AND BAROMETRIC PRESSURE BEFORE, DURING, AND AFTER INJECTION TEST.

FIGURE 2-2. PLOT OF WATER LEVEL DATA RECORDED FOR SINGLE ZONE IN UPPER ZONE MONITORING WELL (MW-1), TIDE, AND BAROMETRIC PRESSURE BEFORE, DURING, AND AFTER INJECTION TEST