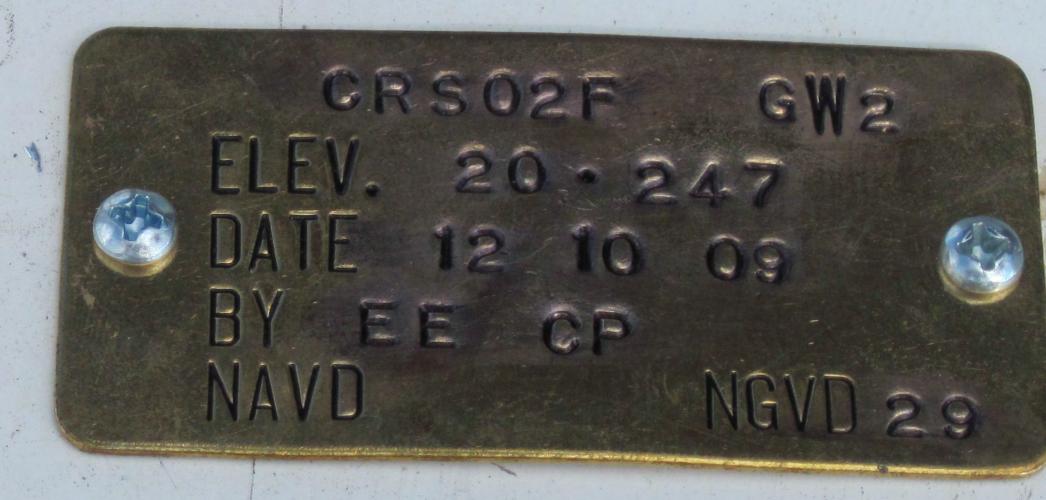

## **REGISTRATION WORKSHEET - CRSO2F Addendum**

| Site Name:                                                                                                                                                                                                                                                                                                               |                                                                                                          | CRSO2F                |                        |                  | Too        | lay's Date: | 12/14/2009        |                  |                                     |            |                  | T               | ype Recor                | rder: CR-10 | )     |  |  |
|--------------------------------------------------------------------------------------------------------------------------------------------------------------------------------------------------------------------------------------------------------------------------------------------------------------------------|----------------------------------------------------------------------------------------------------------|-----------------------|------------------------|------------------|------------|-------------|-------------------|------------------|-------------------------------------|------------|------------------|-----------------|--------------------------|-------------|-------|--|--|
| Activity:                                                                                                                                                                                                                                                                                                                |                                                                                                          | Addendum              | ı                      |                  | Effec      | ctive Date: | 12/10/2009        |                  |                                     |            |                  | Start 1         | Date of D                | ata :       |       |  |  |
| Customer:                                                                                                                                                                                                                                                                                                                |                                                                                                          | SCADA/Po              | opescu                 |                  |            | Bus. Area:  | SCADA             |                  | Agency:                             | SFWMD      |                  | Iı              | Internal Order:<br>Fund: |             |       |  |  |
| Project Mana                                                                                                                                                                                                                                                                                                             | Manager: Elvie Ebanks                                                                                    |                       |                        |                  |            | Bus. Area:  | Land Acqui        | isition/Surve    | Agency:                             | SFWMD      |                  | Contract #      |                          | ana.        |       |  |  |
| Project Name                                                                                                                                                                                                                                                                                                             | <b>:</b> :                                                                                               |                       |                        |                  |            |             |                   | ]                | Legal Mandate:                      |            |                  |                 |                          |             |       |  |  |
| Short Commo                                                                                                                                                                                                                                                                                                              | on Name / D                                                                                              | Description:          |                        |                  |            |             |                   |                  |                                     |            |                  |                 |                          |             |       |  |  |
| Proj. Mgr. Notes:  Addendum added to update survey data CRSO2F GW1 & GW2 (well raised) CRSO2N GW1 & GW2 Ref. Elev. verified.                                                                                                                                                                                             |                                                                                                          |                       |                        |                  |            |             |                   |                  |                                     |            |                  |                 |                          |             |       |  |  |
| Site Directions:  From US27/SR80 To Labelle go west on SR80 to Glades RV park entrance on Rt just west of (Shell Gas Station on Lt) enter and go +/- 0.64 ml office on Rt and Road on Left. Make Lt on Road and follow to end (River) make left and cross culvert bridge and go thru gate well site is visible all river |                                                                                                          |                       |                        |                  |            |             |                   |                  |                                     |            |                  |                 |                          |             |       |  |  |
| Site Address                                                                                                                                                                                                                                                                                                             | (if any):                                                                                                |                       |                        |                  |            |             |                   |                  |                                     |            |                  |                 |                          |             |       |  |  |
| Transportatio                                                                                                                                                                                                                                                                                                            | n:                                                                                                       | 4X4 Vehicl            | le                     |                  |            |             | Lock type or      | combination:     |                                     | Abloy S    |                  | #               | #                        |             |       |  |  |
| Recorder Loc                                                                                                                                                                                                                                                                                                             | cation/Purpo                                                                                             | se:                   | Stand-Alor             | ne Recorde       | r (Non-Flo | w Site)     |                   |                  | Structure Type:                     | Existing   | Structure        |                 |                          |             |       |  |  |
| Array ID Con                                                                                                                                                                                                                                                                                                             | nfiguration t                                                                                            | able attached         | i                      |                  |            |             |                   |                  |                                     |            |                  |                 |                          |             |       |  |  |
| SURVE                                                                                                                                                                                                                                                                                                                    | EY INFORM                                                                                                | ATION                 |                        |                  |            |             |                   |                  |                                     |            |                  |                 |                          |             |       |  |  |
| B.M                                                                                                                                                                                                                                                                                                                      | . Elevation:                                                                                             | 21.702 ft             |                        |                  |            |             | Date:             | 6/6/1998         |                                     |            |                  | Stamp:          | OWWF                     | R/W STA. 5  | 89+38 |  |  |
|                                                                                                                                                                                                                                                                                                                          | Agency:                                                                                                  | USACE                 |                        |                  |            |             | Type:             | BRASS            |                                     |            |                  | Datum:          |                          | NGVD 29     |       |  |  |
| Benchmark L                                                                                                                                                                                                                                                                                                              | Benchmark Location/ Description Lat. 26 47 22.5 Long 81 14 01.0 (COE R/W disk Note STN. Stamping 589+38) |                       |                        |                  |            |             |                   |                  |                                     |            |                  |                 |                          |             |       |  |  |
| COMMUNIC                                                                                                                                                                                                                                                                                                                 | ATIONS IN                                                                                                | FORMATION             | N                      |                  |            |             |                   |                  |                                     |            |                  |                 |                          |             |       |  |  |
|                                                                                                                                                                                                                                                                                                                          |                                                                                                          |                       |                        |                  |            |             | ernet Server:     |                  |                                     | Log        | ggernet IP Ado   | iress:          |                          |             |       |  |  |
| Tower:                                                                                                                                                                                                                                                                                                                   |                                                                                                          | Co                    | mmunicati              | on Type:         |            |             |                   | R.               | F. Code/Moden                       | n Address: |                  | R.F.            | Access P                 | oint:       |       |  |  |
| Pho                                                                                                                                                                                                                                                                                                                      | ne Number:                                                                                               |                       |                        |                  |            |             |                   |                  |                                     |            |                  |                 |                          |             |       |  |  |
| RTU                                                                                                                                                                                                                                                                                                                      | U Address:                                                                                               |                       | G                      | ateways:         |            |             |                   |                  |                                     |            |                  |                 |                          |             |       |  |  |
| WELL INFORMATION                                                                                                                                                                                                                                                                                                         |                                                                                                          |                       |                        |                  |            |             |                   |                  |                                     |            |                  |                 |                          |             |       |  |  |
|                                                                                                                                                                                                                                                                                                                          | Customer                                                                                                 |                       |                        | Top of           | Bottom     | Ground      |                   | Benchmark        |                                     |            |                  |                 |                          |             |       |  |  |
| Sensor<br>GW1                                                                                                                                                                                                                                                                                                            | Ref                                                                                                      | Ref Elev<br>20.462 ft | 12/10/2009             | Well<br>20.46 ft | of Well    | Elev        | Elev<br>21.702 ft | Datum<br>NGVD 29 | Ref Elevation Lo "X" Mark top of PV |            | Denoted by brass | tag on platform | 1                        |             |       |  |  |
| GW1<br>GW2                                                                                                                                                                                                                                                                                                               |                                                                                                          | 20.247 ft             | 12/10/2009             | 20.25 ft         |            |             | 21.702 ft         | NGVD 29          | Mark top of 2"PVC                   |            |                  |                 |                          | ure         |       |  |  |
|                                                                                                                                                                                                                                                                                                                          |                                                                                                          |                       |                        |                  |            |             |                   |                  |                                     |            |                  |                 |                          |             |       |  |  |
| Sensor<br>GW1                                                                                                                                                                                                                                                                                                            | GW Land<br>Elevation                                                                                     | Depth of<br>Well      | Meas Pt<br>Above<br>BM | Type of<br>Well  | GW Sens    | or location | 1                 |                  |                                     |            |                  |                 |                          |             |       |  |  |
| GW2                                                                                                                                                                                                                                                                                                                      |                                                                                                          |                       |                        |                  |            |             |                   |                  |                                     |            |                  |                 |                          |             |       |  |  |
| ADDITION                                                                                                                                                                                                                                                                                                                 | AL CPS INF                                                                                               | ODMATION              |                        |                  |            |             |                   |                  |                                     |            |                  |                 |                          |             |       |  |  |