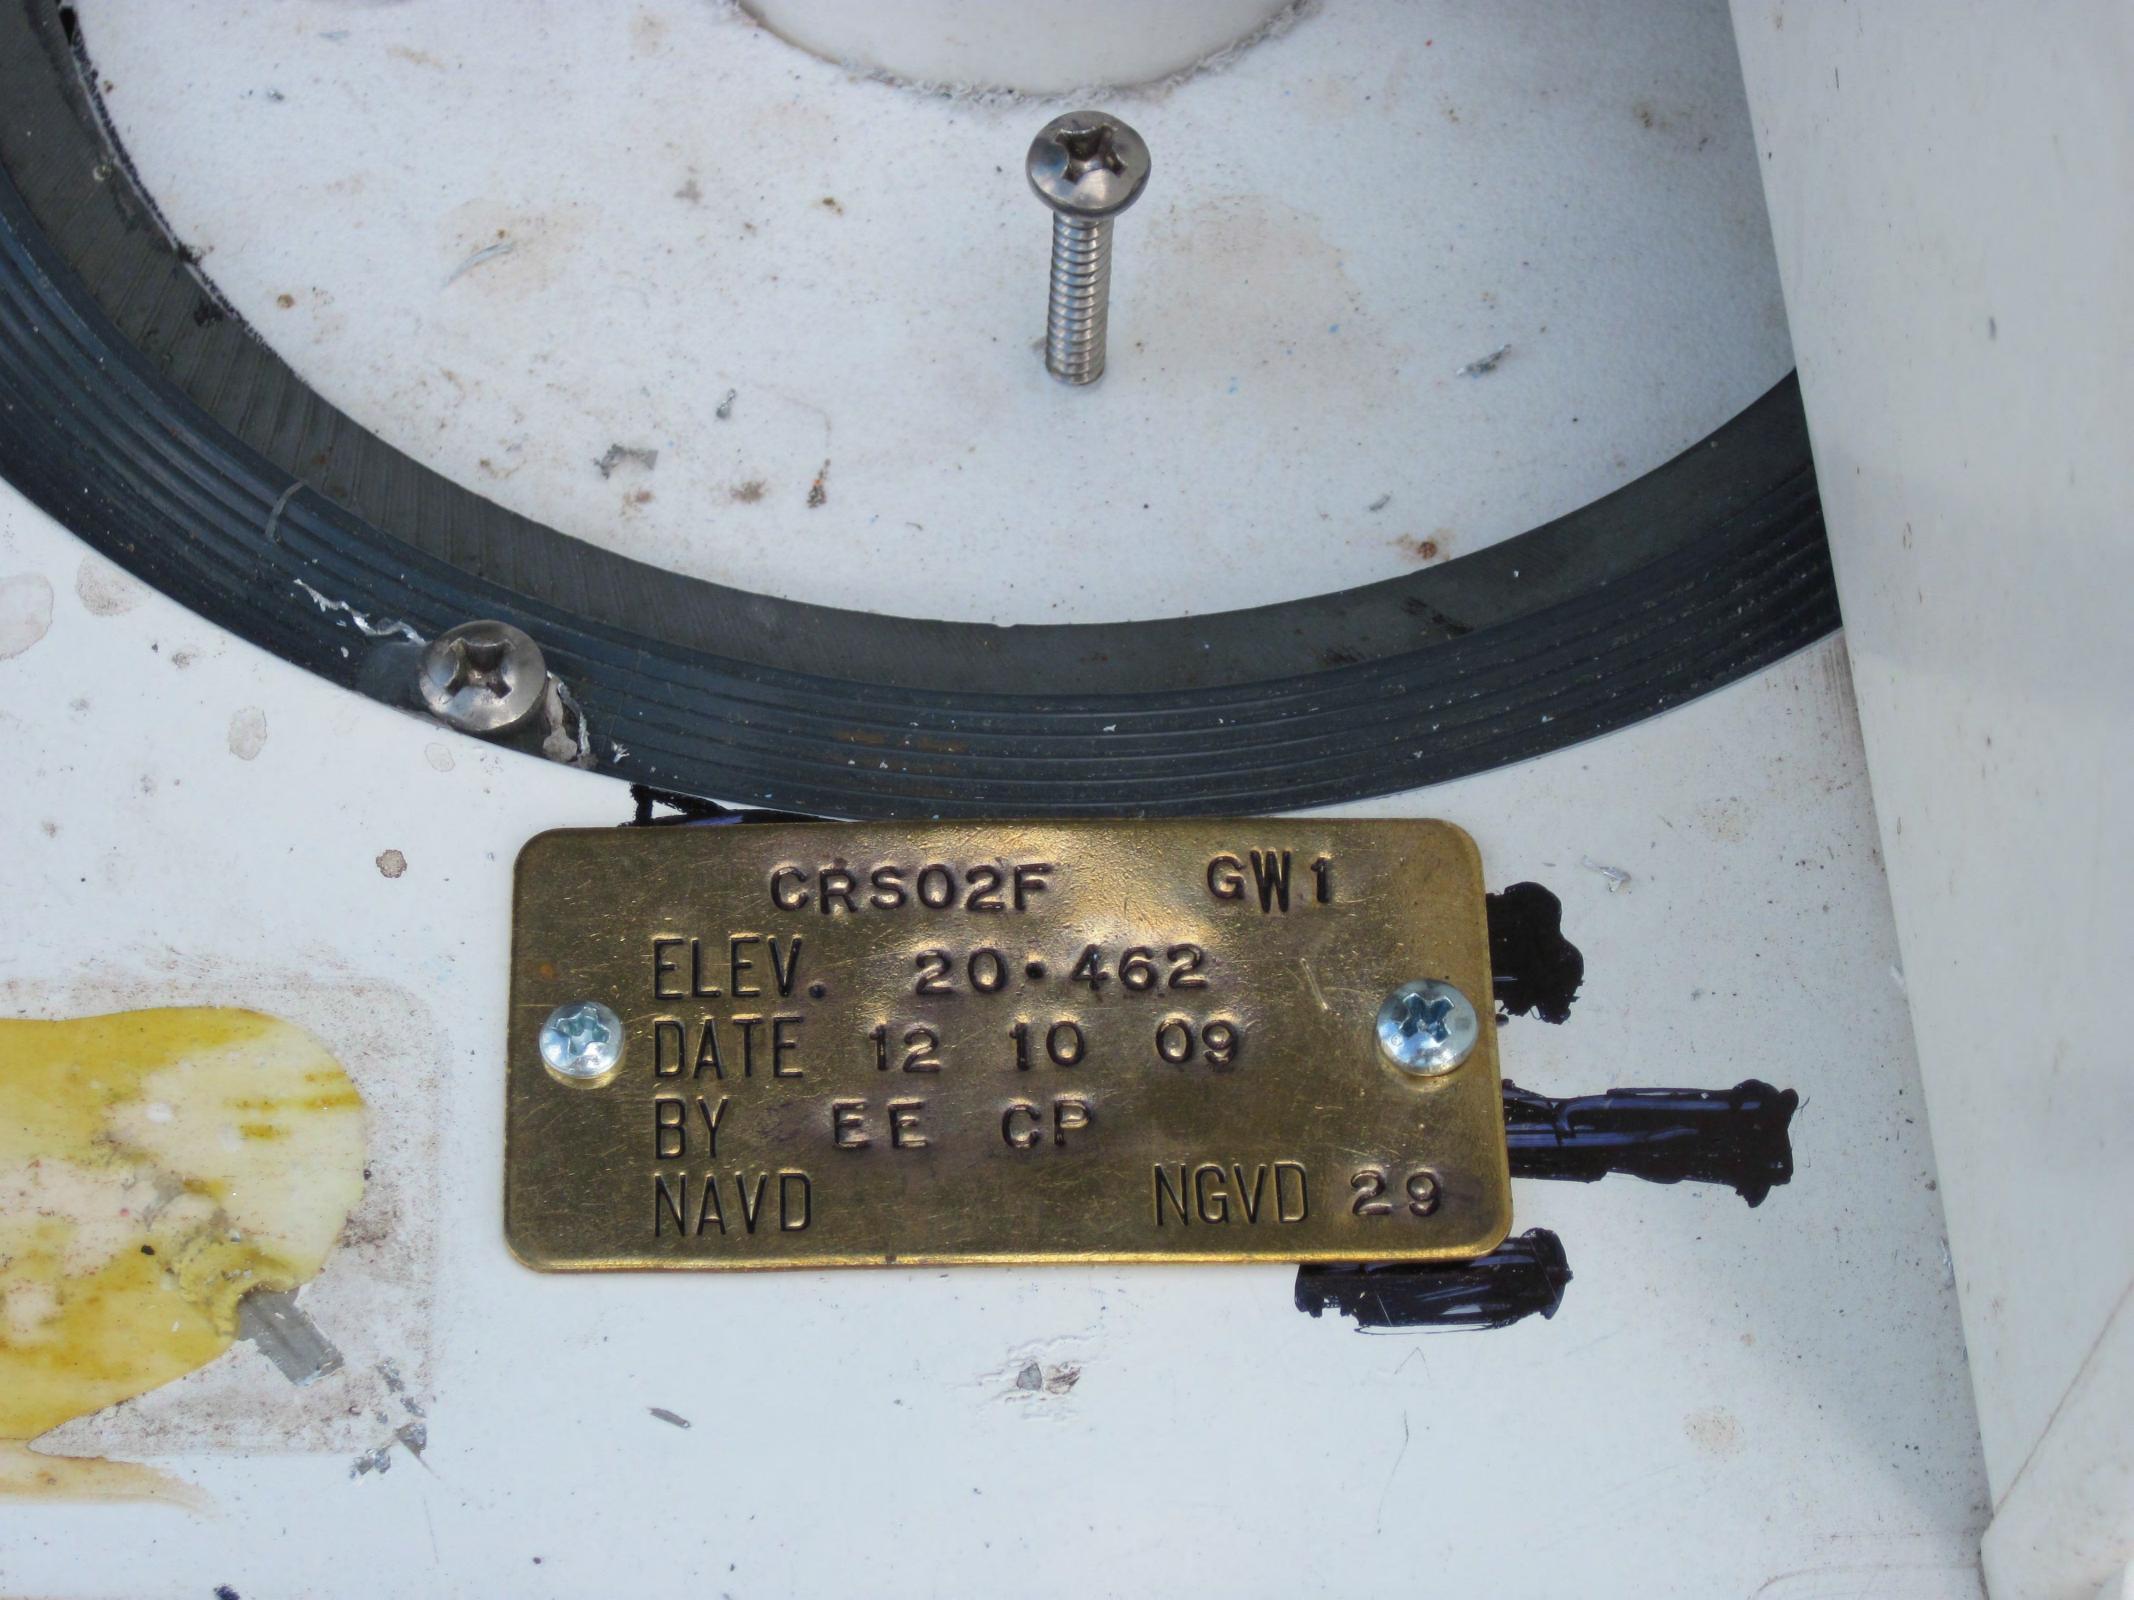

## **REGISTRATION WORKSHEET - CRSO2F Addendum**

| Site Name:                                                                                                                                                                                                                                                                                                               |                                                                                                          | CRSO2F                |                        |                  | Too        | lay's Date: | 12/14/2009        |                  |                                     |            |                  | T               | ype Recor                | rder: CR-10 | )     |  |  |
|--------------------------------------------------------------------------------------------------------------------------------------------------------------------------------------------------------------------------------------------------------------------------------------------------------------------------|----------------------------------------------------------------------------------------------------------|-----------------------|------------------------|------------------|------------|-------------|-------------------|------------------|-------------------------------------|------------|------------------|-----------------|--------------------------|-------------|-------|--|--|
| Activity:                                                                                                                                                                                                                                                                                                                |                                                                                                          | Addendum              | ı                      |                  | Effec      | ctive Date: | 12/10/2009        |                  |                                     |            |                  | Start 1         | Date of D                | ata :       |       |  |  |
| Customer:                                                                                                                                                                                                                                                                                                                |                                                                                                          | SCADA/Po              | opescu                 |                  |            | Bus. Area:  | SCADA             |                  | Agency:                             | SFWMD      |                  | Iı              | Internal Order:<br>Fund: |             |       |  |  |
| Project Mana                                                                                                                                                                                                                                                                                                             | Manager: Elvie Ebanks                                                                                    |                       |                        |                  |            | Bus. Area:  | Land Acqui        | isition/Surve    | Agency:                             | SFWMD      |                  | Contract #      |                          | ana.        |       |  |  |
| Project Name                                                                                                                                                                                                                                                                                                             | <b>:</b> :                                                                                               |                       |                        |                  |            |             |                   | ]                | Legal Mandate:                      |            |                  |                 |                          |             |       |  |  |
| Short Commo                                                                                                                                                                                                                                                                                                              | on Name / D                                                                                              | Description:          |                        |                  |            |             |                   |                  |                                     |            |                  |                 |                          |             |       |  |  |
| Proj. Mgr. Notes:  Addendum added to update survey data CRSO2F GW1 & GW2 (well raised) CRSO2N GW1 & GW2 Ref. Elev. verified.                                                                                                                                                                                             |                                                                                                          |                       |                        |                  |            |             |                   |                  |                                     |            |                  |                 |                          |             |       |  |  |
| Site Directions:  From US27/SR80 To Labelle go west on SR80 to Glades RV park entrance on Rt just west of (Shell Gas Station on Lt) enter and go +/- 0.64 ml office on Rt and Road on Left. Make Lt on Road and follow to end (River) make left and cross culvert bridge and go thru gate well site is visible all river |                                                                                                          |                       |                        |                  |            |             |                   |                  |                                     |            |                  |                 |                          |             |       |  |  |
| Site Address                                                                                                                                                                                                                                                                                                             | (if any):                                                                                                |                       |                        |                  |            |             |                   |                  |                                     |            |                  |                 |                          |             |       |  |  |
| Transportatio                                                                                                                                                                                                                                                                                                            | n:                                                                                                       | 4X4 Vehicl            | le                     |                  |            |             | Lock type or      | combination:     |                                     | Abloy S    |                  | #               | #                        |             |       |  |  |
| Recorder Loc                                                                                                                                                                                                                                                                                                             | cation/Purpo                                                                                             | se:                   | Stand-Alor             | ne Recorde       | r (Non-Flo | w Site)     |                   |                  | Structure Type:                     | Existing   | Structure        |                 |                          |             |       |  |  |
| Array ID Con                                                                                                                                                                                                                                                                                                             | nfiguration t                                                                                            | able attached         | i                      |                  |            |             |                   |                  |                                     |            |                  |                 |                          |             |       |  |  |
| SURVE                                                                                                                                                                                                                                                                                                                    | EY INFORM                                                                                                | ATION                 |                        |                  |            |             |                   |                  |                                     |            |                  |                 |                          |             |       |  |  |
| B.M                                                                                                                                                                                                                                                                                                                      | . Elevation:                                                                                             | 21.702 ft             |                        |                  |            |             | Date:             | 6/6/1998         |                                     |            |                  | Stamp:          | OWWF                     | R/W STA. 5  | 89+38 |  |  |
|                                                                                                                                                                                                                                                                                                                          | Agency:                                                                                                  | USACE                 |                        |                  |            |             | Type:             | BRASS            |                                     |            |                  | Datum:          |                          | NGVD 29     |       |  |  |
| Benchmark L                                                                                                                                                                                                                                                                                                              | Benchmark Location/ Description Lat. 26 47 22.5 Long 81 14 01.0 (COE R/W disk Note STN. Stamping 589+38) |                       |                        |                  |            |             |                   |                  |                                     |            |                  |                 |                          |             |       |  |  |
| COMMUNIC                                                                                                                                                                                                                                                                                                                 | ATIONS IN                                                                                                | FORMATION             | N                      |                  |            |             |                   |                  |                                     |            |                  |                 |                          |             |       |  |  |
|                                                                                                                                                                                                                                                                                                                          |                                                                                                          |                       |                        |                  |            |             | ernet Server:     |                  |                                     | Log        | ggernet IP Ado   | iress:          |                          |             |       |  |  |
| Tower:                                                                                                                                                                                                                                                                                                                   |                                                                                                          | Co                    | mmunicati              | on Type:         |            |             |                   | R.               | F. Code/Moden                       | n Address: |                  | R.F.            | Access P                 | oint:       |       |  |  |
| Pho                                                                                                                                                                                                                                                                                                                      | ne Number:                                                                                               |                       |                        |                  |            |             |                   |                  |                                     |            |                  |                 |                          |             |       |  |  |
| RTU                                                                                                                                                                                                                                                                                                                      | U Address:                                                                                               |                       | G                      | ateways:         |            |             |                   |                  |                                     |            |                  |                 |                          |             |       |  |  |
| WELL INFORMATION                                                                                                                                                                                                                                                                                                         |                                                                                                          |                       |                        |                  |            |             |                   |                  |                                     |            |                  |                 |                          |             |       |  |  |
|                                                                                                                                                                                                                                                                                                                          | Customer                                                                                                 |                       |                        | Top of           | Bottom     | Ground      |                   | Benchmark        |                                     |            |                  |                 |                          |             |       |  |  |
| Sensor<br>GW1                                                                                                                                                                                                                                                                                                            | Ref                                                                                                      | Ref Elev<br>20.462 ft | 12/10/2009             | Well<br>20.46 ft | of Well    | Elev        | Elev<br>21.702 ft | Datum<br>NGVD 29 | Ref Elevation Lo "X" Mark top of PV |            | Denoted by brass | tag on platform | 1                        |             |       |  |  |
| GW1<br>GW2                                                                                                                                                                                                                                                                                                               |                                                                                                          | 20.247 ft             | 12/10/2009             | 20.25 ft         |            |             | 21.702 ft         | NGVD 29          | Mark top of 2"PVC                   |            |                  |                 |                          | ure         |       |  |  |
|                                                                                                                                                                                                                                                                                                                          |                                                                                                          |                       |                        |                  |            |             |                   |                  |                                     |            |                  |                 |                          |             |       |  |  |
| Sensor<br>GW1                                                                                                                                                                                                                                                                                                            | GW Land<br>Elevation                                                                                     | Depth of<br>Well      | Meas Pt<br>Above<br>BM | Type of<br>Well  | GW Sens    | or location | 1                 |                  |                                     |            |                  |                 |                          |             |       |  |  |
| GW2                                                                                                                                                                                                                                                                                                                      |                                                                                                          |                       |                        |                  |            |             |                   |                  |                                     |            |                  |                 |                          |             |       |  |  |
| ADDITION                                                                                                                                                                                                                                                                                                                 | AL CPS INF                                                                                               | ODMATION              |                        |                  |            |             |                   |                  |                                     |            |                  |                 |                          |             |       |  |  |