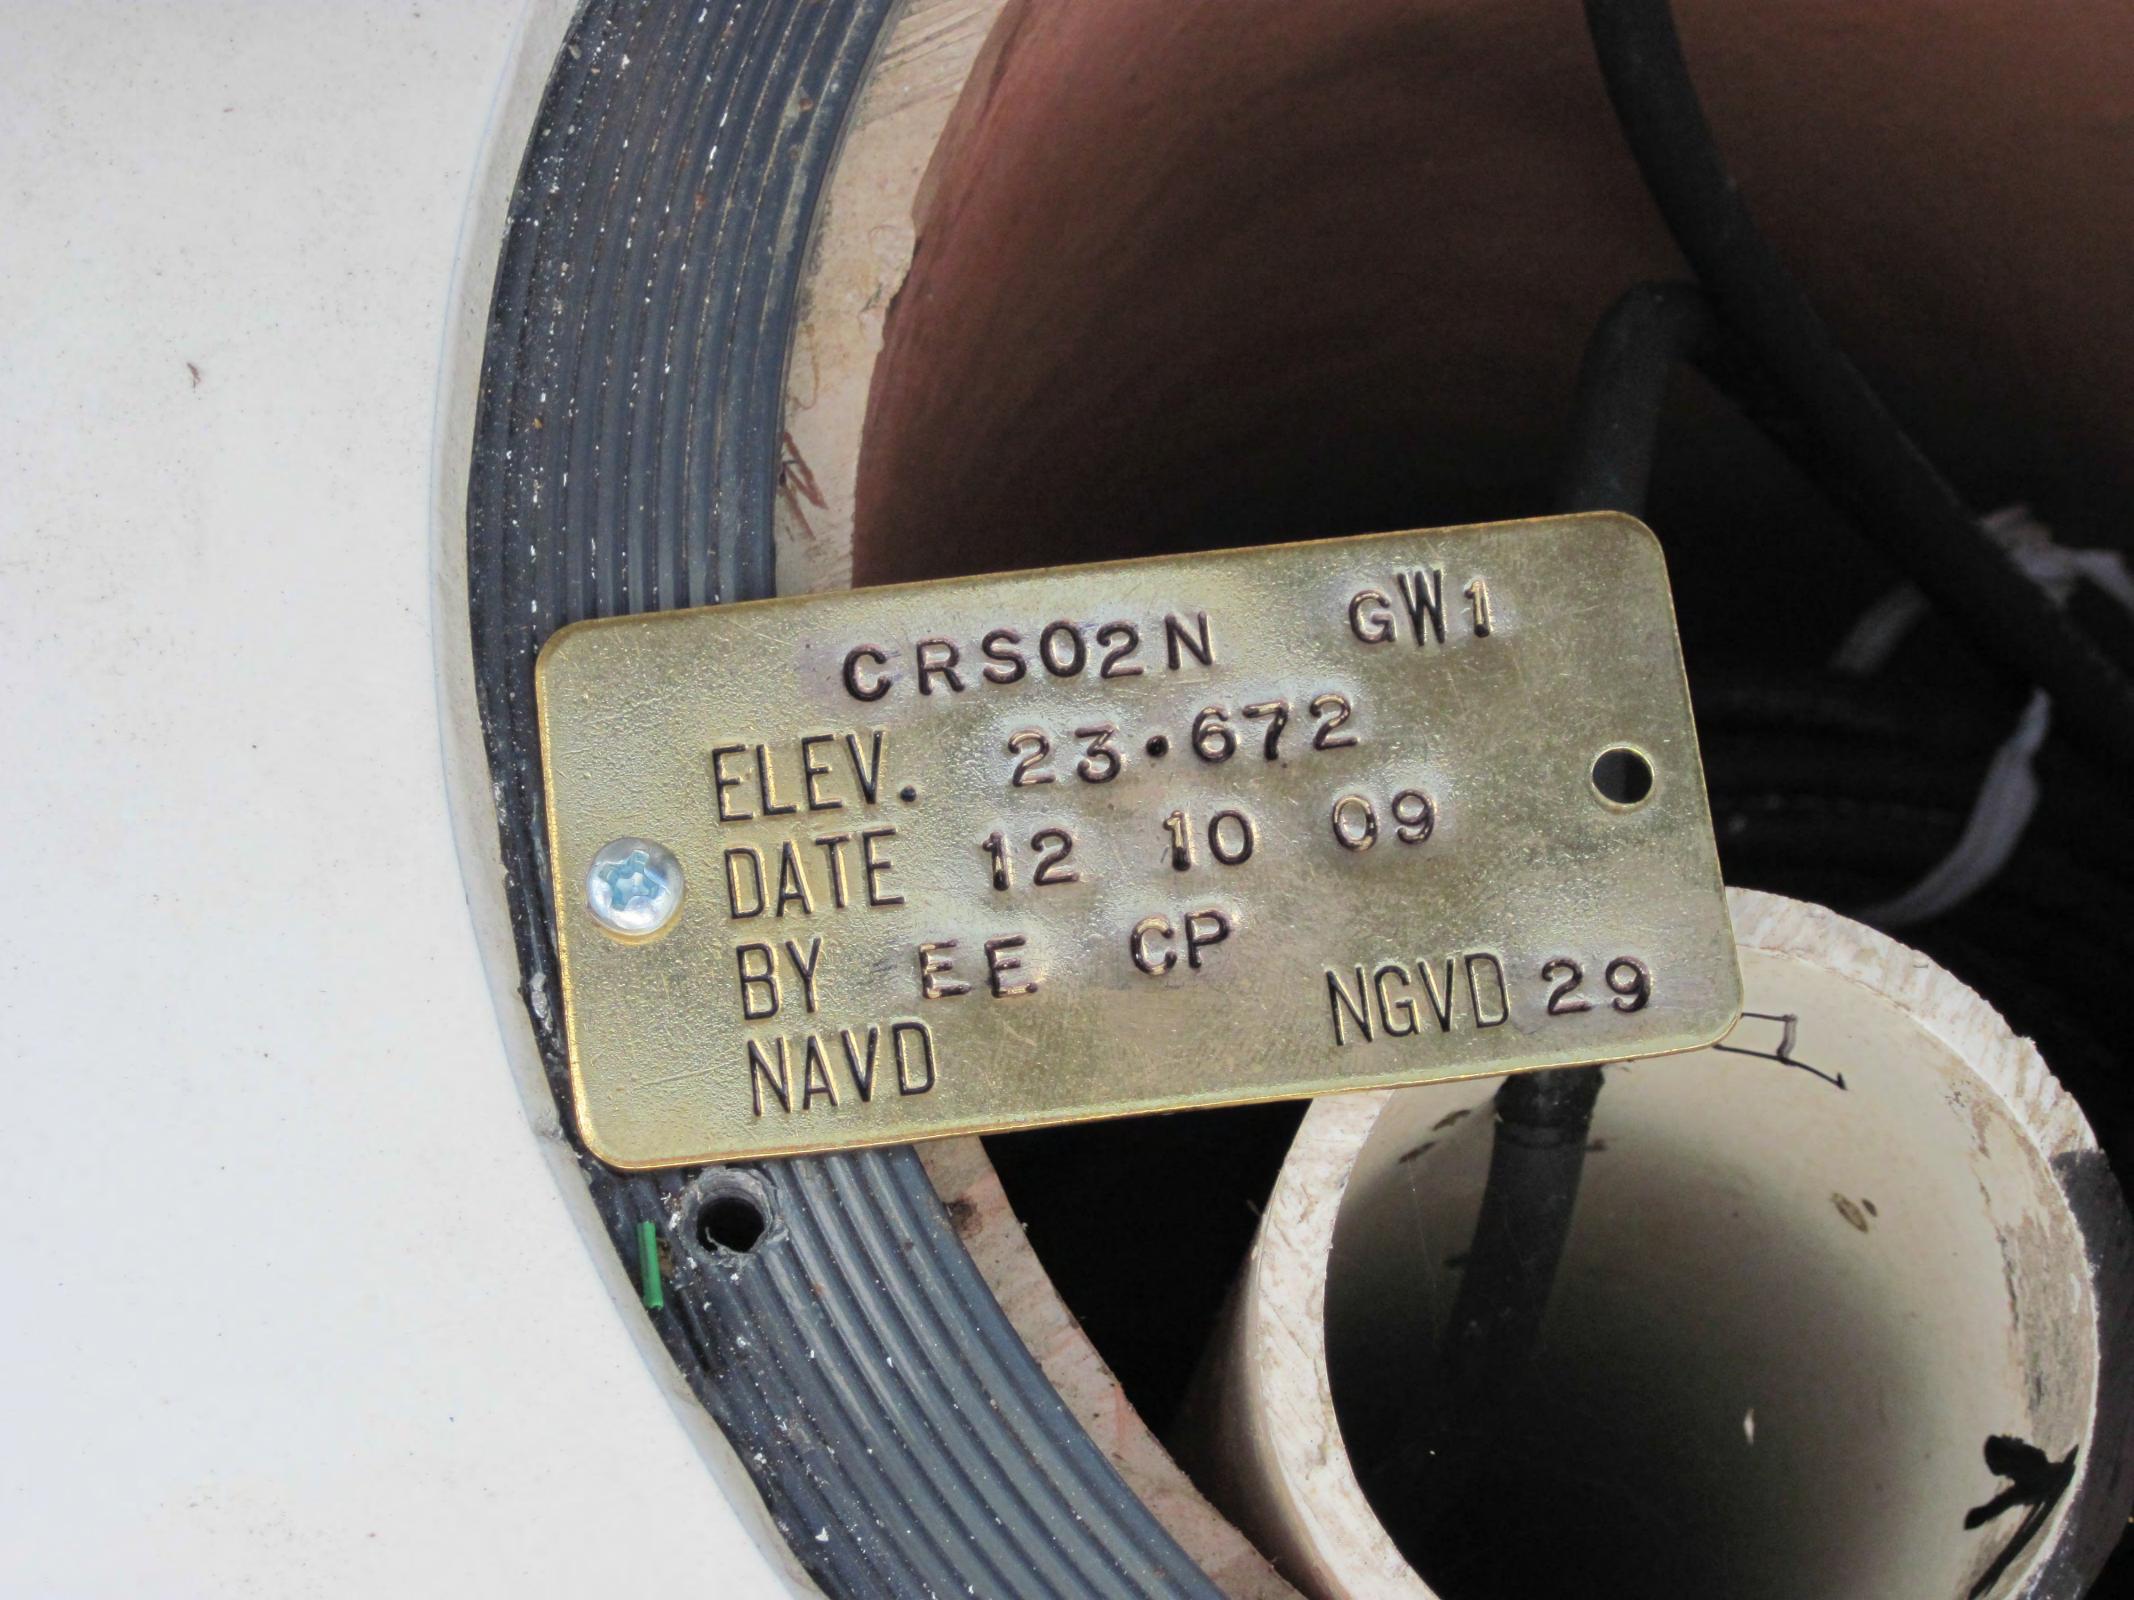

## **REGISTRATION WORKSHEET - CRSO2N Addendum**

| Site Name:       |                                                                                                          | CRSO2N        |            |                | Tod        | ay's Date:                      | 12/14/2009        |                    |                      |            |                    |           | Type        | Recorder   | :: CR-10 | )      |  |
|------------------|----------------------------------------------------------------------------------------------------------|---------------|------------|----------------|------------|---------------------------------|-------------------|--------------------|----------------------|------------|--------------------|-----------|-------------|------------|----------|--------|--|
| Activity:        |                                                                                                          | Addendum      | ı          |                | Effec      | tive Date:                      | 12/10/2009        |                    |                      |            |                    |           | Start Dat   | e of Data  | :        |        |  |
| Customer:        |                                                                                                          | SCADA/Po      | pescu      |                | 1          | Bus. Area:                      | SCADA             |                    | Agency:              | SFWMD      |                    |           | Inter       | nal Order  |          |        |  |
| Project Manag    | Project Manager: Elvie Ebanks                                                                            |               |            | ]              | Bus. Area: | Land Acqui                      | isition/Surve     | Agency:            | SFWMD                |            | Cont               | ract #:   | Func        | 1:         |          |        |  |
| Project Name:    |                                                                                                          |               |            |                |            |                                 |                   | 1                  | Legal Mandate:       |            |                    |           |             |            |          |        |  |
| Short Commo      | n Name / D                                                                                               | Description:  |            |                |            |                                 |                   |                    |                      |            |                    |           |             |            |          |        |  |
| Proj. Mgr. No    | tes:                                                                                                     |               | Addendur   | n added to     | update si  | ırvey data.                     | CRSO2F (          | GW1 & GW2          | (well raised)        | . CRSO2N   | GW1 & GW2          | 2 Ref. I  | Elev. veri  | fied.      |          |        |  |
| Site Directions  |                                                                                                          |               |            |                |            | ark entrance on la (River) make |                   |                    |                      |            |                    |           |             |            |          |        |  |
| Site Address (   | if any):                                                                                                 |               |            |                |            |                                 |                   |                    |                      |            |                    |           |             |            |          |        |  |
| Transportation   | ı:                                                                                                       | 4X4 Vehicl    | e          |                |            | ]                               | Lock type or      | combination        |                      | Abloy S    | 5                  |           | #           |            |          |        |  |
| Recorder Loca    | ation/Purpo                                                                                              | se:           | Stand-Alor | e Recorde      | r (Non-Flo | w Site)                         |                   |                    | Structure Type:      | Existing   | g Structure        |           |             |            |          |        |  |
| Array ID Con     | figuration t                                                                                             | able attached | d          |                |            |                                 |                   |                    |                      |            |                    |           |             |            |          |        |  |
| SURVE            | Y INFORM                                                                                                 | ATION         |            |                |            |                                 |                   |                    |                      |            |                    |           |             |            |          |        |  |
| B.M.             | Elevation:                                                                                               | 21.702 ft     |            |                |            |                                 | Date:             | 6/6/1998           |                      |            |                    | S         | tamp: O     | WWR/W      | STA.     | 589+38 |  |
|                  | Agency:                                                                                                  | USACE         |            |                |            |                                 | Type:             | BRASS              |                      |            |                    | D         | atum:       | NO         | GVD 29   |        |  |
| Benchmark Lo     | Benchmark Location/ Description Lat. 26 47 22.5 Long 81 14 01.0 (COE R/W disk Note STN. Stamping 589+38) |               |            |                |            |                                 |                   |                    |                      |            |                    |           |             |            |          |        |  |
| COMMUNICA        | ATIONS INI                                                                                               | FORMATION     | N          |                |            |                                 |                   |                    |                      |            |                    |           |             |            |          |        |  |
| Co               | mmunicati                                                                                                | ons System:   |            |                |            | Logge                           | ernet Server:     |                    |                      | Lo         | ggernet IP Ad      | ldress:   |             |            |          |        |  |
| Tower:           |                                                                                                          | Co            | mmunicat   | ion Type:      |            |                                 |                   | R                  | .F. Code/Modem       | Address:   |                    |           | R.F. Ac     | cess Poin  | t:       |        |  |
| Phon             | ne Number:                                                                                               |               |            |                |            |                                 |                   |                    |                      |            |                    |           |             |            |          |        |  |
| RTU              | J Address:                                                                                               |               | G          | ateways:       |            |                                 |                   |                    |                      |            |                    |           |             |            |          |        |  |
| WELL INFORMATION |                                                                                                          |               |            |                |            |                                 |                   |                    |                      |            |                    |           |             |            |          |        |  |
|                  | Customer<br>Ref                                                                                          | Ref Elev      | Elev Date  | Top of<br>Well |            | Ground<br>Elev                  | Benchmark<br>Elev | Benchmark<br>Datum | Ref Elevation Lo     | cation     |                    |           |             |            |          |        |  |
| GW1              |                                                                                                          | 23.672 ft     | 12/10/2009 | 23.67 ft       |            |                                 | 21.702 ft         | NGVD 29            | "X" Mark top of well | head Deno  | ted by brass tag.  |           |             |            |          |        |  |
| GW2              |                                                                                                          | 23.307 ft     | 12/10/2009 | 23.31 ft       |            |                                 | 21.702 ft         | NGVD 29            | Mark top of 2"PVC    | well Brass | tag on platform ur | nuer cove | ei ioi CR10 | enciosure. |          |        |  |
|                  |                                                                                                          |               | Meas Pt    |                |            |                                 |                   |                    |                      |            |                    |           |             |            |          |        |  |
|                  |                                                                                                          | Depth of      | Above      | Type of        |            |                                 |                   |                    |                      |            |                    |           |             |            |          |        |  |
| Sensor I<br>GW1  | Elevation                                                                                                | Well          | ВМ         | Well           | GW Senso   | or location                     |                   |                    |                      |            |                    |           |             |            |          |        |  |
| GW2              |                                                                                                          |               |            |                |            |                                 |                   |                    |                      |            |                    |           |             |            |          |        |  |
|                  |                                                                                                          |               |            |                |            |                                 |                   |                    |                      |            |                    |           |             |            |          |        |  |