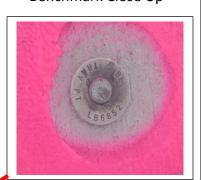

DA #12                     | 60                                    |  |  |
| Site Benchmark Name                            | Benchmark Elevation = 28.48ft | Corpscon 6.0.1 Datum Offset to NGVD29 |  |  |
| MF52R                                          | (NAVD88)                      | 1.42'                                 |  |  |
| Reference Elevation = <b>32.78ft</b> (NAVD 88) |                               | Existing Tag Elevation (Datum) None   |  |  |
| Latitude: 27° 05' 18.75"                       |                               | Longitude <b>80° 23' 07.79"</b>       |  |  |

Notes: The REF. ELEV. = 32.78ft
The brass tags reference the marks and is tagged in NAVD 88.

Well Pad Elev. = 28.46ft Ground Elev. = 28.0 ft.(avg.)

## Photographs

### Overall Site



# Benchmark Close Up



#### MF-52RU Well Tag



## MF-52RU Well Tag Location



| Station Name (DBHYDRO)                         | RTU Designation (SCADA)       | Date of Field Work                    |  |  |
|------------------------------------------------|-------------------------------|---------------------------------------|--|--|
| MF-52RL                                        | MF52R GW2                     | March 7, 2018                         |  |  |
| Party Chief                                    | Field Book Name/Number        | Page Number                           |  |  |
| Ebanks/Gomez                                   | SCADA #12                     | 60                                    |  |  |
| Site Benchmark Name                            | Benchmark Elevation = 28.48ft | Corpscon 6.0.