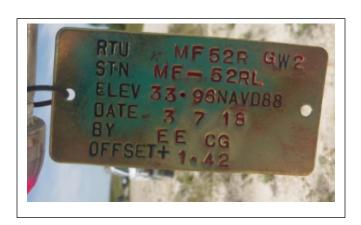

#### MF-52RU Well Tag

Notes: The REF. ELEV. = 33.96ft
The brass tags reference the marks and is tagged in NAVD 88.

Well Pad Elev. = 28.46ft Ground Elev. = 28.0 ft.(avg.)

#### MF-52RL Well Tag