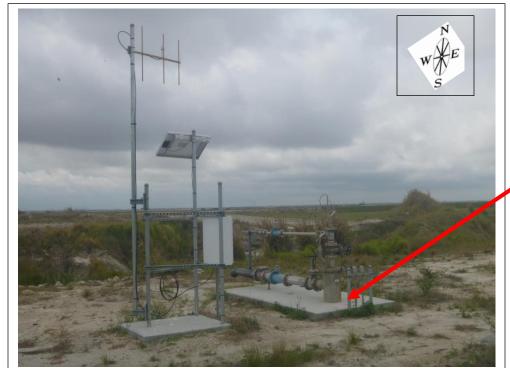

| SCADA #12                     | 60                                    |  |  |
| Site Benchmark Name                            | Benchmark Elevation = 28.48ft | Corpscon 6.0.1 Datum Offset to NGVD29 |  |  |
| MF52R                                          | (NAVD88)                      | 1.42'                                 |  |  |
| Reference Elevation = <b>32.78ft</b> (NAVD 88) |                               | Existing Tag Elevation (Datum) None   |  |  |
| Latitude: 27° 05' 18.75"                       |                               | Longitude <b>80° 23' 07.79"</b>       |  |  |

Notes: The REF. ELEV. = 32.78ft
The brass tags reference the marks and is tagged in NAVD 88.

Well Pad Elev. = 28.46ft Ground Elev. = 28.0 ft.(avg.)

## Photographs

### Overall Site



# Benchmark Close Up



#### MF-52RU Well Tag



## MF-52RU Well Tag Location



| Station Name (DBHYDRO)                         | RTU Designation (SCADA)       | Date of Field Work                    |  |  |
|------------------------------------------------|-------------------------------|---------------------------------------|--|--|
| MF-52RL                                        | MF52R GW2                     | March 7, 2018                         |  |  |
| Party Chief                                    | Field Book Name/Number        | Page Number                           |  |  |
| Ebanks/Gomez                                   | SCADA #12                     | 60                                    |  |  |
| Site Benchmark Name                            | Benchmark Elevation =