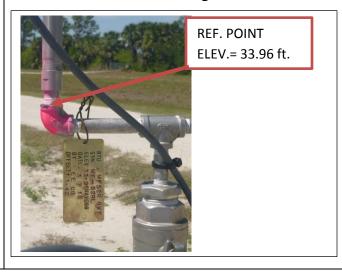

## MF-52RU Well Tag Location

| Station Name (DBHYDRO)                         | RTU Designation (SCADA)       | Date of Field Work                    |  |  |
|------------------------------------------------|-------------------------------|---------------------------------------|--|--|
| MF-52RL                                        | MF52R GW2                     | March 7, 2018                         |  |  |
| Party Chief                                    | Field Book Name/Number        | Page Number                           |  |  |
| Ebanks/Gomez                                   | SCADA #12                     | 60                                    |  |  |
| Site Benchmark Name                            | Benchmark Elevation = 28.48ft | Corpscon 6.0.1 Datum Offset to NGVD29 |  |  |
| MF52R                                          | (NAVD88)                      | 1.42'                                 |  |  |
| Reference Elevation = <b>33.96ft</b> (NAVD 88) |                               | Existing Tag Elevation (Datum) None   |  |  |
| Latitude: 27° 05' 18.75"                       |                               | Longitude <b>80° 23′ 07.79″</b>       |  |  |

Notes: The REF. ELEV. = 33.96ft
The brass tags reference the marks and is tagged in NAVD 88.

Well Pad Elev. = 28.46ft Ground Elev. = 28.0 ft.(avg.)

## MF-52RL Well Tag Location

|                                                                                                                                                                                                                                                                                                                                                                                                    |                     | The state of the s |                    |           |         |          |
|----------------------------------------------------------------------------------------------------------------------------------------------------------------------------------------------------------------------------------------------------------------------------------------------------------------------------------------------------------------------------------------------------|---------------------|--------------------------------------------------------------------------------------------------------------------------------------------------------------------------------------------------------------------------------------------------------------------------------------------------------------------------------------------------------------------------------------------------------------------------------------------------------------------------------------------------------------------------------------------------------------------------------------------------------------------------------------------------------------------------------------------------------------------------------------------------------------------------------------------------------------------------------------------------------------------------------------------------------------------------------------------------------------------------------------------------------------------------------------------------------------------------------------------------------------------------------------------------------------------------------------------------------------------------------------------------------------------------------------------------------------------------------------------------------------------------------------------------------------------------------------------------------------------------------------------------------------------------------------------------------------------------------------------------------------------------------------------------------------------------------------------------------------------------------------------------------------------------------------------------------------------------------------------------------------------------------------------------------------------------------------------------------------------------------------------------------------------------------------------------------------------------------------------------------------------------------|--------------------|-----------|---------|----------|
| COUNTY MARTIN                                                                                                                                                                                                                                                                                                                                                                                      | PROJECT ST          | A C44 GW WELLS                                                                                                                                                                                                                                                                                                                                                                                                                                                                                                                                                                                                                                                                                                                                                                                                                                                                                                                                                                                                                                                                                                                                                                                                                                                                                                                                                                                                                                                                                                                                                                                                                                                                                                                                                                                                                                                                                                                                                                                                                                                                                                                 | DESIGNA            | ATION E   | BL TRA  | V LB6852 |
| SECTION 13                                                                                                                                                                                                                                                                                                                                                                                         | TOWNSHIP 39 SOUTH F |                                                                                                                                                                                                                                                                                                                                                                                                                                                                                                                                                                                                                                                                                                                                                                                                                                                                                                                                                                                                                                                                                                                                                                                                                                                                                                                                                                                                                                                                                                                                                                                                                                                                                                                                                                                                                                                                                                                                                                                                                                                                                                                                | RANGE 39 EAST      |           |         |          |
| NAME OF QUADRANGLE INDIANTO                                                                                                                                                                                                                                                                                                                                                                        | WN                  |                                                                                                                                                                                                                                                                                                                                                                                                                                                                                                                                                                                                                                                                                                                                                                                                                                                                                                                                                                                                                                                                                                                                                                                                                                                                                                                                                                                                                                                                                                                                                                                                                                                                                                                                                                                                                                                                                                                                                                                                                                                                                                                                |                    |           |         |          |
| Established by SFWMD (Betsy Line                                                                                                                                                                                                                                                                                                                                                                   | dsay Inc)) or       | Recovered by E. E                                                                                                                                                                                                                                                                                                                                                                                                                                                                                                                                                                                                                                                                                                                                                                                                                                                                                                                                                                                                                                                                                                                                                                                                                                                                                                                                                                                                                                                                                                                                                                                                                                                                                                                                                                                                                                                                                                                                                                                                                                                                                                              | banks (Sur         | veyor/SFW | VMD)    |          |
| DATE 3/7/18 (Recovered)                                                                                                                                                                                                                                                                                                                                                                            |                     | FIELD BOOK SCAI                                                                                                                                                                                                                                                                                                                                                                                                                                                                                                                                                                                                                                                                                                                                                                                                                                                                                                                                                                                                                                                                                                                                                                                                                                                                                                                                                                                                                                                                                                                                                                                                                                                                                                                                                                                                                                                                                                                                                                                                                                                                                                                | DA #12 P/          | AGE 60    |         |          |
| HORIZONTAL DATUM: 1927 1983                                                                                                                                                                                                                                                                                                                                                                        | 3 ADJ C             | Other (circle one                                                                                                                                                                                                                                                                                                                                                                                                                                                                                                                                                                                                                                                                                                                                                                                                                                                                                                                                                                                                                                                                                                                                                                                                                                                                                                                                                                                                                                                                                                                                                                                                                                                                                                                                                                                                                                                                                                                                                                                                                                                                                                              | e) ZONE            | E or V    | W       |          |
| STATE PLANE COORDINATES                                                                                                                                                                                                                                                                                                                                                                            |                     | N 000,000.000                                                                                                                                                                                                                                                                                                                                                                                                                                                                                                                                                                                                                                                                                                                                                                                                                                                                                                                                                                                                                                                                                                                                                                                                                                                                                                                                                                                                                                                                                                                                                                                                                                                                                                                                                                                                                                                                                                                                                                                                                                                                                                                  | ft                 | E         | 000,00  | 0.000 ft |
| LATITUDE: 27 05 18.75 N                                                                                                                                                                                                                                                                                                                                                                            |                     | LONGITUDE: 80 23                                                                                                                                                                                                                                                                                                                                                                                                                                                                                                                                                                                                                                                                                                                                                                                                                                                                                                                                                                                                                                                                                                                                                                                                                                                                                                                                                                                                                                                                                                                                                                                                                                                                                                                                                                                                                                                                                                                                                                                                                                                                                                               | 3 07.79 W          |           |         |          |
| VERTICAL DATUM: MSL 1929 (1                                                                                                                                                                                                                                                                                                                                                                        | 988 Other           | (circle one                                                                                                                                                                                                                                                                                                                                                                                                                                                                                                                                                                                                                                                                                                                                                                                                                                                                                                                                                                                                                                                                                                                                                                                                                                                                                                                                                                                                                                                                                                                                                                                                                                                                                                                                                                                                                                                                                                                                                                                                                                                                                                                    | e)                 | E         | EL. 28. | 48 ft.   |
| VERTICAL DATUM: MSL 1929 1                                                                                                                                                                                                                                                                                                                                                                         | 988 Other           | (circle one                                                                                                                                                                                                                                                                                                                                                                                                                                                                                                                                                                                                                                                                                                                                                                                                                                                                                                                                                                                                                                                                                                                                                                                                                                                                                                                                                                                                                                                                                                                                                                                                                                                                                                                                                                                                                                                                                                                                                                                                                                                                                                                    | e)                 | i         | EL.     | ft       |
| CONTROL ACCURACY: HORIZONT                                                                                                                                                                                                                                                                                                                                                                         | AL 1 2 3 (          | SUB-METER circ                                                                                                                                                                                                                                                                                                                                                                                                                                                                                                                                                                                                                                                                                                                                                                                                                                                                                                                                                                                                                                                                                                                                                                                                                                                                                                                                                                                                                                                                                                                                                                                                                                                                                                                                                                                                                                                                                                                                                                                                                                                                                                                 | le one) <b>VEF</b> | RTICAL 1  | 1 2     | <u>3</u> |
|                                                                                                                                                                                                                                                                                                                                                                                                    | DES                 | CRIPTION                                                                                                                                                                                                                                                                                                                                                                                                                                                                                                                                                                                                                                                                                                                                                                                                                                                                                                                                                                                                                                                                                                                                                                                                                                                                                                                                                                                                                                                                                                                                                                                                                                                                                                                                                                                                                                                                                                                                                                                                                                                                                                                       |                    |           |         |          |
| To Reach:                                                                                                                                                                                                                                                                                                                                                                                          |                     |                                                                                                                                                                                                                                                                                                                                                                                                                                                                                                                                                                                                                                                                                                                                                                                                                                                                                                                                                                                                                                                                                                                                                                                                                                                                                                                                                                                                                                                                                                                                                                                                                                                                                                                                                                                                                                                                                                                                                                                                                                                                                                                                |                    |           |         |          |
| FROM THE INTERSECTION OF SR710 (WARFIELD BLVD) AND CR726 (SW CITRUS BLVD) IN INDIANTOWN. GO EASTERLY ON SW CITRUS BLVD FOR 4.85 MILES TO BARB B RANCH ROAD (DIRT RD.) LOCATED WEST OF THE C44 SPILLWAY. HEAD NORTHERLY ALONG THE DIRT RD. FOR 3.39 MILES. TURN WEST FOR 0.1 MILE TO THE WELLSITE AND STATION LOCATION. MARK IS LOCATED ON CONCRETE PLATFORM FOR WELL (NORTHSIDE). WELL SITE MF52R. |                     |                                                                                                                                                                                                                                                                                                                                                                                                                                                                                                                                                                                                                                                                                                                                                                                                                                                                                                                                                                                                                                                                                                                                                                                                                                                                                                                                                                                                                                                                                                                                                                                                                                                                                                                                                                                                                                                                                                                                                                                                                                                                                                                                |                    |           |         |          |
| STATION IS LOCATED NORTH OF TH                                                                                                                                                                                                                                                                                                                                                                     | E WELL (MF52R       | ).                                                                                                                                                                                                                                                                                                                                                                                                                                                                                                                                                                                                                                                                                                                                                                                                                                                                                                                                                                                                                                                                                                                                                                                                                                                                                                                                                                                                                                                                                                                                                                                                                                                                                                                                                                                                                                                                                                                                                                                                                                                                                                                             |                    |           |         |          |
| STATION IS A NAIL & WASHER " <b>BL T</b>                                                                                                                                                                                                                                                                                                                                                           | RAV PT LB6852       | " IN CONCRETE WE                                                                                                                                                                                                                                                                                                                                                                                                                                                                                                                                                                                                                                                                                                                                                                                                                                                                                                                                                                                                                                                                                                                                                                                                                                                                                                                                                                                                                                                                                                                                                                                                                                                                                                                                                                                                                                                                                                                                                                                                                                                                                                               | ELL PAD.           |           |         |          |
| Notable Land marks: NORTEAST CORI                                                                                                                                                                                                                                                                                                                                                                  | NER OF STA C4       | 4.                                                                                                                                                                                                                                                                                                                                                                                                                                                                                                                                                                                                                                                                                                                                                                                                                                                                                                                                                                                                                                                                                                                                                                                                                                                                                                                                                                                                                                                                                                                                                                                                                                                                                                                                                                                                                                                                                                                                                                                                                                                                                                                             |                    |           |         |          |
| SKETCH                                                                                                                                                                                                                                                                                                                                                                                             |                     |                                                                                                                                                                                                                                                                                                                                                                                                                                                                                                                                                                                                                                                                                                                                                                                                                                                                                                                                                                                                                                                                                                                                                                                                                                                                                                                                                                                                                                                                                                                                                                                                                                                                                                                                                                                                                                                                                                                                                                                                                                                                                                                                |                    |           |         |          |