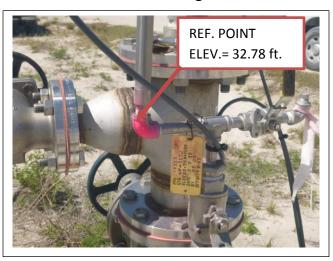

## MF-52RU Well Tag Location

| Station Name (DBHYDRO)                         | RTU Designation (SCADA)       | Date of Field Work                    |  |  |
|------------------------------------------------|-------------------------------|---------------------------------------|--|--|
| MF-52RL                                        | MF52R GW2                     | March 7, 2018                         |  |  |
| Party Chief                                    | Field Book Name/Number        | Page Number                           |  |  |
| Ebanks/Gomez                                   | SCADA #12                     | 60                                    |  |  |
| Site Benchmark Name                            | Benchmark Elevation = 28.48ft | Corpscon 6.0.1 Datum Offset to NGVD29 |  |  |
| MF52R                                          | (NAVD88)                      | 1.42'                                 |  |  |
| Reference Elevation = <b>33.96ft</b> (NAVD 88) |                               | Existing Tag Elevation (Datum) None   |  |  |
| Latitude: 27° 05' 18.75"                       |                               | Longitude <b>80° 23′ 07.79″</b>       |  |  |

Notes: The REF. ELEV. = 32.78ft
The brass tags reference the marks and is tagged in NAVD 88.

Well Pad Elev. = 28.46ft Ground Elev. = 28.0 ft.(avg.)