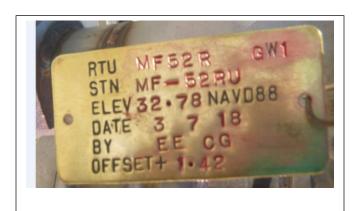

#### MF-52RU Well Tag

| Station Name (DBHYDRO)                         | RTU Designation (SCADA)       | Date of Field Work                    |  |  |
|------------------------------------------------|-------------------------------|---------------------------------------|--|--|
| MF-52RU                                        | MF52R GW1                     | March 7, 2018                         |  |  |
| Party Chief                                    | Field Book Name/Number        | Page Number                           |  |  |
| Ebanks/Gomez                                   | SCADA #12                     | 60                                    |  |  |
| Site Benchmark Name                            | Benchmark Elevation = 28.48ft | Corpscon 6.0.1 Datum Offset to NGVD29 |  |  |
| MF52R                                          | (NAVD88)                      | 1.42'                                 |  |  |
| Reference Elevation = <b>32.78ft</b> (NAVD 88) |                               | Existing Tag Elevation (Datum) None   |  |  |
| Latitude: 27° 05' 18.75"                       |                               | Longitude <b>80° 23' 07.79"</b>       |  |  |