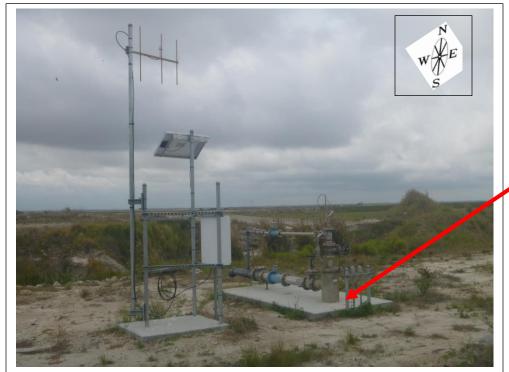

| SCADA #12                     | 60                                    |  |  |
| Site Benchmark Name                            | Benchmark Elevation = 28.48ft | Corpscon 6.0.1 Datum Offset to NGVD29 |  |  |
| MF52R                                          | (NAVD88)                      | 1.42'                                 |  |  |
| Reference Elevation = <b>33.96ft</b> (NAVD 88) |                               | Existing Tag Elevation (Datum) None   |  |  |
| Latitude: 27° 05' 18.75"                       |                               | Longitude <b>80° 23′ 07.79″</b>       |  |  |

Notes: The REF. ELEV. = 33.96ft
The brass tags reference the marks and is tagged in NAVD 88.

Well Pad Elev. = 28.46ft Ground Elev. = 28.0 ft.(avg.)

### **Photographs**

Overall Site



# Benchmark Close Up



#### MF-52RL Well Tag



## MF-52RL Well Tag Location



|                                                                                                                                                                                                                                                                                                                                                                                                    |                     | The state of the s |                    |           |         |          |
|------------------------------------------------------------------------------------------------------------------------------------------------------------------------------------------------------------------------------------