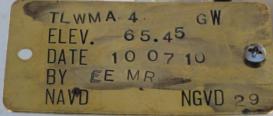

TLWMA 1 GWD ELEV. 70.65 DATE 10.7.10 BY FF MP NGVD 29 NAVD HILING IN

|          | A B                                             | C                                                                                                                                                                | D   |
|----------|-------------------------------------------------|------------------------------------------------------------------------------------------------------------------------------------------------------------------|-----|
| 1        | A B                                             | C                                                                                                                                                                | U   |
| 2        |                                                 |                                                                                                                                                                  |     |
| 3        | Registration Information - TLWMA1 Adden         | dun                                                                                                                                                              |     |
| 4        | Today's Date                                    | 10/12/2010                                                                                                                                                       |     |
| 5        | Site Name:                                      | TLWMA1                                                                                                                                                           |     |
| 6        | Activity                                        | Addendum                                                                                                                                                         |     |
| 7        | Effective Date:                                 | 10/13/2010                                                                                                                                                       |     |
|          | Start Date of data (if different from effective |                                                                                                                                                                  |     |
| 8        | date):                                          |                                                                                                                                                                  |     |
| 9        | Customer                                        |                                                                                                                                                                  |     |
| 10       | Name:                                           | J.Vincent                                                                                                                                                        |     |
| 11       | Business Area (Division):                       | SCADA                                                                                                                                                            |     |
| 12       | Agency:                                         | SFWMD                                                                                                                                                            |     |
| 13       | Internal Order                                  |                                                                                                                                                                  |     |
| 14       | Fund                                            |                                                                                                                                                                  |     |
| 15       | Legal Mandate:                                  |                                                                                                                                                                  |     |
| 16       | Project Manager:                                |                                                                                                                                                                  |     |
| 17       | Name:                                           | E.Ebanks/M.Reichert                                                                                                                                              |     |
| 18       | Division:                                       | Survey & Eng/SCADA                                                                                                                                               |     |
| 19       | Agency:                                         | SFWMD                                                                                                                                                            |     |
| 20       | Project Name:                                   |                                                                                                                                                                  |     |
| 21       | Contract #:                                     |                                                                                                                                                                  |     |
| 22       |                                                 |                                                                                                                                                                  |     |
|          | Common Name                                     |                                                                                                                                                                  |     |
|          |                                                 |                                                                                                                                                                  |     |
| 23       | PM Notes:                                       | This Addendum was performed to add surveying data for reference elevation changes per in-house                                                                   | (   |
|          | F M Notes.                                      | survey by Ebanks & Reichert on 10/7/2010.                                                                                                                        |     |
|          |                                                 |                                                                                                                                                                  |     |
|          |                                                 |                                                                                                                                                                  |     |
| 24       |                                                 |                                                                                                                                                                  | 136 |
| 25       |                                                 |                                                                                                                                                                  |     |
| 26       | Recorder Location/Purpose:                      | Stand-Alone Recorder (Non-Flow Site)                                                                                                                             |     |
| 27       | Type of Recorder:                               | CR10                                                                                                                                                             |     |
| 28       | Array ID Configuration Table attached           |                                                                                                                                                                  |     |
| 29       | If water control structure, select:             |                                                                                                                                                                  |     |
| 30       | Travel & Access                                 |                                                                                                                                                                  |     |
| 31       | Transportation                                  | 4X4 Vehicle                                                                                                                                                      |     |
| 32       | Lock Type                                       | Abloy S                                                                                                                                                          |     |
| 33       | Combination<br>Directions                       | FROM THE INTERSECTION OF US 441 AND CR 523, HEAD WEST NORTHWEST ON CR 523 FOR 9.7                                                                                |     |
|          | Directions                                      | MILES TO THREE LAKES WILDLIFE MANAGEMENT ENTRANCE. MAKE LEFT AND HEAD                                                                                            |     |
|          |                                                 | SOUTHWESTERLY ON MAIN GRADE ROAD 1.3 MILES TO GRADE ROAD INTERSECTION. TURN RIGHT<br>AND HEAD NORTHWESTERLY ON GRADE ROAD FOR 0.4 MILE                           |     |
| 34       |                                                 |                                                                                                                                                                  | 284 |
| 35       | Address                                         |                                                                                                                                                                  |     |
| 36       | Survey Information                              |                                                                                                                                                                  |     |
| 37       | Benchmark Elevation                             | 66.13                                                                                                                                                            |     |
| 38       | Date                                            |                                                                                                                                                                  |     |
| 39       | Stamp                                           | TLWMA1                                                                                                                                                           |     |
| 40       | Agency                                          | SFWMD                                                                                                                                                            |     |
| 41       | Туре                                            | ALUM                                                                                                                                                             |     |
| 42       | Benchmark Datum                                 | NGVD 29                                                                                                                                                          |     |
|          |                                                 | MARK ON LEFT, SET IN TOP OF A ROUND CONCRETE MONUMENT RECESSED 0.3 FOOT BELOW<br>GROUND LEVEL. LOCATED 69.0 FEET SOUTHWEST OF CENTERLINE OF DIRT ROAD, 13.6 FEET |     |
| 43       | Benchmark Location/Description                  | NORTHWEST OF TLWMA1 MONITORING WELL SITE, 48.4 FEET NORTHEAST OF PK NAIL AND DISK                                                                                | 383 |
| 44       | Communications Information                      | I B 4318 ON SOUTH SIDE OF 0.8 FOOT DIAMETER OAK TREE AND 2.0 FEET NORTHEAST OF A                                                                                 | 000 |
| 44       | Communication System                            |                                                                                                                                                                  |     |
| 45<br>46 | Communication System<br>Communication Type      |                                                                                                                                                                  |     |
| 40       | R.F. Code / Modern Address                      |                                                                                                                                                                  |     |
| 47       | Phone Number                                    |                                                                                                                                                                  |     |
| 40       | Tower                                           |                                                                                                                                                                  |     |
| 49<br>50 | R.F. Access Point                               |                                                                                                                                                                  |     |
| 50       | RTU Address                                     |                                                                                                                                                                  |     |
| 52       | Loggernet Server                                |                                                                                                                                                                  |     |
| 53       | IP Address                                      |                                                                                                                                                                  |     |
| 54       | Gateway1                                        |                                                                                                                                                                  |     |
| 55       | Gateway2                                        |                                                                                                                                                                  |     |
| 56       | Gateway2                                        |                                                                                                                                                                  |     |
|          | Gateway4                                        |                                                                                                                                                                  |     |
| 57       |                                                 |                                                                                                                                                                  |     |