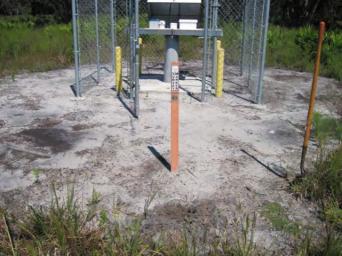

TLWMA 1 GWD ELEV. 70.65 DATE 10.7.10 BY FF MP NGVD 29 NAVD HILING IN

|          | A B                                             | C                                                                                                                                                                | D   |
|----------|-------------------------------------------------|------------------------------------------------------------------------------------------------------------------------------------------------------------------|-----|
| 1        | A B                                             | C                                                                                                                                                                | U   |
| 2        |                                                 |                                                                                                                                                                  |     |
| 3        | Registration Information - TLWMA1 Adden         | dun                                                                                                                                                              |     |
| 4        | Today's Date                                    | 10/12/2010                                                                                                                                                       |     |
| 5        | Site Name:                                      | TLWMA1                                                                                                                                                           |     |
| 6        | Activity                                        | Addendum                                                                                                                                                         |     |
| 7        | Effective Date:                                 | 10/13/2010                                                                                                                                                       |     |
|          | Start Date of data (if different from effective |                                                                                                                                                                  |     |
| 8        | date):                                          |                                                                                                                                                                  |     |
| 9        | Customer                                        |                                                                                                                                                                  |     |
| 10       | Name:                                           | J.Vincent                                                                                                                                                        |     |
| 11       | Business Area (Division):                       | SCADA                                                                                                                                                            |     |
| 12       | Agency:                                         | SFWMD                                                                                                                                                            |     |
| 13       | Internal Order                                  |                                                                                                                                                                  |     |
| 14       | Fund                                            |                                                                                                                                                                  |     |
| 15       | Legal Mandate:                                  |                                                                                                                                                                  |     |
| 16       | Project Manager:                                |                                                                                                                                                                  |     |
| 17       | Name:                                           | E.Ebanks/M.Reichert                                                                                                                                              |     |
| 18       | Division:                                       | Survey & Eng/SCADA                                                                                                                                               |     |
| 19       | Agency:                                         | SFWMD                                                                                                                                                            |     |
| 20       | Project Name:                                   |                                                                                                                                                                  |     |
| 21       | Contract #:                                     |                                                                                                                                                                  |     |
| 22       |                                                 |                                                                                                                                                                  |     |
|          | Common Name                                     |                                                                                                                                                                  |     |
|          |                                                 |                                                                                                                                                                  |     |
| 23       | PM Notes:                                       | This Addendum was performed to add surveying data for reference elevation changes per in-house                                                                   | (   |
|          | F M Notes.                                      | survey by Ebanks & Reichert on 10/7/2010.                                                                                                                        |     |
|          |                                                 |                                                                                                                                                                  |     |
|          |                                                 |                                                                                                                                                                  |     |
| 24       |                                                 |                                                                                                                                                                  | 136 |
| 25       |                                                 |                                                                                                                                                                  |     |
| 26       | Recorder Location/Purpose:                      | Stand-Alone Recorder (Non-Flow Site)                                                                                                                             |     |
| 27       | Type of Recorder:                               | CR10                                                                                                                                                             |     |
| 28       | Array ID Configuration Table attached           |                                                                                                                                                                  |     |
| 29       | If water control structure, select:             |                                                                                                                                                                  |     |
| 30       | Travel & Access                                 |                                                                                                                                                                  |     |
| 31       | Transportation                                  | 4X4 Vehicle                                                                                                                                                      |     |
| 32       | Lock Type                                       | Abloy S                                                                                                                                                          |     |
| 33       | Combination<br>Directions                       | FROM THE INTERSECTION OF US 441 AND CR 523, HEAD WEST NORTHWEST ON CR 523 FOR 9.7                                                                                |     |
|          | Directions                                      | MILES TO THREE LAKES WILDLIFE MANAGEMENT ENTRANCE. MAKE LEFT AND HEAD                                                                                            |     |
|          |                                                 | SOUTHWESTERLY ON MAIN GRADE ROAD 1.3 MILES TO GRADE ROAD INTERSECTION. TURN RIGHT<br>AND HEAD NORTHWESTERLY ON GRADE ROAD FOR 0.4 MILE                           |     |
| 34       |                                                 |                                                                                                                                                                  | 284 |
| 35       | Address                                         |                                                                                                                                                                  |     |
| 36       | Survey Information                              |                                                                                                                                                                  |     |
| 37       | Benchmark Elevation                             | 66.13                                                                                                                                                            |     |
| 38       | Date                                            |                                                                                                                                                                  |     |
| 39       | Stamp                                           | TLWMA1                                                                                                                                                           |     |
| 40       | Agency                                          | SFWMD                                                                                                                                                            |     |
| 41       | Туре                                            | ALUM                                                                                                                                                             |     |
| 42       | Benchmark Datum                                 | NGVD 29                                                                                                                                                          |     |
|          |                                                 | MARK ON LEFT, SET IN TOP OF A ROUND CONCRETE MONUMENT RECESSED 0.3 FOOT BELOW<br>GROUND LEVEL. LOCATED 69.0 FEET SOUTHWEST OF CENTERLINE OF DIRT ROAD, 13.6 FEET |     |
| 43       | Benchmark Location/Description                  | NORTHWEST OF TLWMA1 MONITORING WELL SITE, 48.4 FEET NORTHEAST OF PK NAIL AND DISK                                                                                | 383 |
| 44       | Communications Information                      | I B 4318 ON SOUTH SIDE OF 0.8 FOOT DIAMETER OAK TREE AND 2.0 FEET NORTHEAST OF A                                                                                 | 000 |
| 44       | Communication System                            |                                                                                                                                                                  |     |
| 45<br>46 | Communication System<br>Communication Type      |                                                                                                                                                                  |     |
| 40       | R.F. Code / Modern Address                      |                                                                                                                                                                  |     |
| 47       | Phone Number                                    |                                                                                                                                                                  |     |
| 40       | Tower                                           |                                                                                                                                                                  |     |
| 49<br>50 | R.F. Access Point                               |                                                                                                                                                                  |     |
| 50       | RTU Address                                     |                                                                                                                                                                  |     |
| 52       | Loggernet Server                                |                                                                                                                                                                  |     |
| 53       | IP Address                                      |                                                                                                                                                                  |     |
| 54       | Gateway1                                        |                                                                                                                                                                  |     |
| 55       | Gateway2                                        |                                                                                                                                                                  |     |
| 56       | Gateway2                                        |                                                                                                                                                                  |     |
|          | Gateway4                                        |                                                                                                                                                                  |     |
| 57       |                                                 |                                                                                                                                                                  |     |