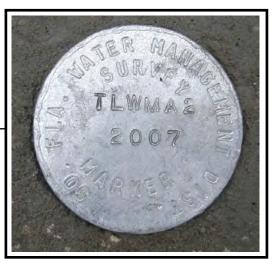

TLWMA 1 GWD ELEV. 70.65 DATE 10.7.10 BY FF MP NGVD 29 NAVD HILING IN

|          | A B                                             | C                                                                                                                                                                | D   |
|----------|-------------------------------------------------|------------------------------------------------------------------------------------------------------------------------------------------------------------------|-----|
| 1        | A B                                             | C                                                                                                                                                                | U   |
| 2        |                                                 |                                                                                                                                                                  |     |
| 3        | Registration Information - TLWMA1 Adden         | dun                                                                                                                                                              |     |
| 4        | Today's Date                                    | 10/12/2010                                                                                                                                                       |     |
| 5        | Site Name:                                      | TLWMA1                                                                                                                                                           |     |
| 6        | Activity                                        | Addendum                                                                                                                                                         |     |
| 7        | Effective Date:                                 | 10/13/2010                                                                                                                                                       |     |
|          | Start Date of data (if different from effective |                                                                                                                                                                  |     |
| 8        | date):                                          |                                                                                                                                                                  |     |
| 9        | Customer                                        |                                                                                                                                                                  |     |
| 10       | Name:                                           | J.Vincent                                                                                                                                                        |     |
| 11       | Business Area (Division):                       | SCADA                                                                                                                                                            |     |
| 12       | Agency:                                         | SFWMD                                                                                                                                                            |     |
| 13       | Internal Order                                  |                                                                                                                                                                  |     |
| 14       | Fund                                            |                                                                                                                                                                  |     |
| 15       | Legal Mandate:                                  |                                                                                                                                                                  |     |
| 16       | Project Manager:                                |                                                                                                                                                                  |     |
| 17       | Name:                                           | E.Ebanks/M.Reichert                                                                                                                                              |     |
| 18       | Division:                                       | Survey & Eng/SCADA                                                                                                                                               |     |
| 19       | Agency:                                         | SFWMD                                                                                                                                                            |     |
| 20       | Project Name:                                   |                                                                                                                                                                  |     |
| 21       | Contract #:                                     |                                                                                                                                                                  |     |
| 22       |                                                 |                                                                                                                                                                  |     |
|          | Common Name                                     |                                                                                                                                                                  |     |
|          |                                                 |                                                                                                                                                                  |     |
| 23       | PM Notes:                                       | This Addendum was performed to add surveying data for reference elevation changes per in-house                                                                   | (   |
|          | F M Notes.                                      | survey by Ebanks & Reichert on 10/7/2010.                                                                                                                        |     |
|          |                                                 |                                                                                                                                                                  |     |
|          |                                                 |                                                                                                                                                                  |     |
| 24       |                                                 |                                                                                                                                                                  | 136 |
| 25       |                                                 |                                                                                                                                                                  |     |
| 26       | Recorder Location/Purpose:                      | Stand-Alone Recorder (Non-Flow Site)                                                                                                                             |     |
| 27       | Type of Recorder:                               | CR10                                                                                                                                                             |     |
| 28       | Array ID Configuration Table attached           |                                                                                                                                                                  |     |
| 29       | If water control structure, select:             |                                                                                                                                                                  |     |
| 30       | Travel & Access                                 |                                                                                                                                                                  |     |
| 31       | Transportation                                  | 4X4 Vehicle                                                                                                                                                      |     |
| 32       | Lock Type                                       | Abloy S                                                                                                                                                          |     |
| 33       | Combination<br>Directions                       | FROM THE INTERSECTION OF US 441 AND CR 523, HEAD WEST NORTHWEST ON CR 523 FOR 9.7                                                                                |     |
|          | Directions                                      | MILES TO THREE LAKES WILDLIFE MANAGEMENT ENTRANCE. MAKE LEFT AND HEAD                                                                                            |     |
|          |                                                 | SOUTHWESTERLY ON MAIN GRADE ROAD 1.3 MILES TO GRADE ROAD INTERSECTION. TURN RIGHT<br>AND HEAD NORTHWESTERLY ON GRADE ROAD FOR 0.4 MILE                           |     |
| 34       |                                                 |                                                                                                                                                                  | 284 |
| 35       | Address                                         |                                                                                                                                                                  |     |
| 36       | Survey Information                              |                                                                                                                                                                  |     |
| 37       | Benchmark Elevation                             | 66.13                                                                                                                                                            |     |
| 38       | Date                                            |                                                                                                                                                                  |     |
| 39       | Stamp                                           | TLWMA1                                                                                                                                                           |     |
| 40       | Agency                                          | SFWMD                                                                                                                                                            |     |
| 41       | Туре                                            | ALUM                                                                                                                                                             |     |
| 42       | Benchmark Datum                                 | NGVD 29                                                                                                                                                          |     |
|          |                                                 | MARK ON LEFT, SET IN TOP OF A ROUND CONCRETE MONUMENT RECESSED 0.3 FOOT BELOW<br>GROUND LEVEL. LOCATED 69.0 FEET SOUTHWEST OF CENTERLINE OF DIRT ROAD, 13.6 FEET |     |
| 43       | Benchmark Location/Description                  | NORTHWEST OF TLWMA1 MONITORING WELL SITE, 48.4 FEET NORTHEAST OF PK NAIL AND DISK                                                                                | 383 |
| 44       | Communications Information                      | I B 4318 ON SOUTH SIDE OF 0.8 FOOT DIAMETER OAK TREE AND 2.0 FEET NORTHEAST OF A                                                                                 | 000 |
| 44       | Communication System                            |                                                                                                                                                                  |     |
| 45<br>46 | Communication System<br>Communication Type      |                                                                                                                                                                  |     |
| 40       | R.F. Code / Modern Address                      |                                                                                                                                                                  |     |
| 47       | Phone Number                                    |                                                                                                                                                                  |     |
| 40       | Tower                                           |                                                                                                                                                                  |     |
| 49<br>50 | R.F. Access Point                               |                                                                                                                                                                  |     |
| 50       | RTU Address                                     |                                                                                                                                                                  |     |
| 52       | Loggernet Server                                |                                                                                                                                                                  |     |
| 53       | IP Address                                      |                                                                                                                                                                  |     |
| 54       | Gateway1                                        |                                                                                                                                                                  |     |
| 55       | Gateway2                                        |                                                                                                                                                                  |     |
| 56       | Gateway2                                        |                                                                                                                                                                  |     |
|          | Gateway4                                        |                                                                                                                                                                  |     |
| 57       |                                                 |                                                                                                                                                                  |     |