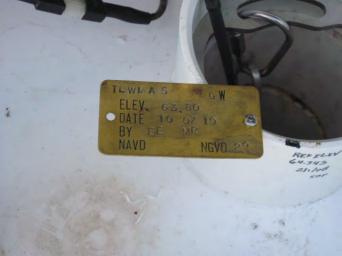

TLWMA 1 GWD ELEV. 70.65 DATE 10.7.10 BY FF MP NGVD 29 NAVD HILING IN

|          | A B                                             | C                                                                                                                                                                | D   |
|----------|-------------------------------------------------|------------------------------------------------------------------------------------------------------------------------------------------------------------------|-----|
| 1        | A B                                             | C                                                                                                                                                                | U   |
| 2        |                                                 |                                                                                                                                                                  |     |
| 3        | Registration Information - TLWMA1 Adden         | dun                                                                                                                                                              |     |
| 4        | Today's Date                                    | 10/12/2010                                                                                                                                                       |     |
| 5        | Site Name:                                      | TLWMA1                                                                                                                                                           |     |
| 6        | Activity                                        | Addendum                                                                                                                                                         |     |
| 7        | Effective Date:                                 | 10/13/2010                                                                                                                                                       |     |
|          | Start Date of data (if different from effective |                                                                                                                                                                  |     |
| 8        | date):                                          |                                                                                                                                                                  |     |
| 9        | Customer                                        |                                                                                                                                                                  |     |
| 10       | Name:                                           | J.Vincent                                                                                                                                                        |     |
| 11       | Business Area (Division):                       | SCADA                                                                                                                                                            |     |
| 12       | Agency:                                         | SFWMD                                                                                                                                                            |     |
| 13       | Internal Order                                  |                                                                                                                                                                  |     |
| 14       | Fund                                            |                                                                                                                                                                  |     |
| 15       | Legal Mandate:                                  |                                                                                                                                                                  |     |
| 16       | Project Manager:                                |                                                                                                                                                                  |     |
| 17       | Name:                                           | E.Ebanks/M.Reichert                                                                                                                                              |     |
| 18       | Division:                                       | Survey & Eng/SCADA                                                                                                                                               |     |
| 19       | Agency:                                         | SFWMD                                                                                                                                                            |     |
| 20       | Project Name:                                   |                                                                                                                                                                  |     |
| 21       | Contract #:                                     |                                                                                                                                                                  |     |
| 22       |                                                 |                                                                                                                                                                  |     |
|          | Common Name                                     |                                                                                                                                                                  |     |
|          |                                                 |                                                                                                                                                                  |     |
| 23       | PM Notes:                                       | This Addendum was performed to add surveying data for reference elevation changes per in-house                                                                   | (   |
|          | F M Notes.                                      | survey by Ebanks & Reichert on 10/7/2010.                                                                                                                        |     |
|          |                                                 |                                                                                                                                                                  |     |
|          |                                                 |                                                                                                                                                                  |     |
| 24       |                                                 |                                                                                                                                                                  | 136 |
| 25       |                                                 |                                                                                                                                                                  |     |
| 26       | Recorder Location/Purpose:                      | Stand-Alone Recorder (Non-Flow Site)                                                                                                                             |     |
| 27       | Type of Recorder:                               | CR10                                                                                                                                                             |     |
| 28       | Array ID Configuration Table attached           |                                                                                                                                                                  |     |
| 29       | If water control structure, select:             |                                                                                                                                                                  |     |
| 30       | Travel & Access                                 |                                                                                                                                                                  |     |
| 31       | Transportation                                  | 4X4 Vehicle                                                                                                                                                      |     |
| 32       | Lock Type                                       | Abloy S                                                                                                                                                          |     |
| 33       | Combination<br>Directions                       | FROM THE INTERSECTION OF US 441 AND CR 523, HEAD WEST NORTHWEST ON CR 523 FOR 9.7                                                                                |     |
|          | Directions                                      | MILES TO THREE LAKES WILDLIFE MANAGEMENT ENTRANCE. MAKE LEFT AND HEAD                                                                                            |     |
|          |                                                 | SOUTHWESTERLY ON MAIN GRADE ROAD 1.3 MILES TO GRADE ROAD INTERSECTION. TURN RIGHT<br>AND HEAD NORTHWESTERLY ON GRADE ROAD FOR 0.4 MILE                           |     |
| 34       |                                                 |                                                                                                                                                                  | 284 |
| 35       | Address                                         |                                                                                                                                                                  |     |
| 36       | Survey Information                              |                                                                                                                                                                  |     |
| 37       | Benchmark Elevation                             | 66.13                                                                                                                                                            |     |
| 38       | Date                                            |                                                                                                                                                                  |     |
| 39       | Stamp                                           | TLWMA1                                                                                                                                                           |     |
| 40       | Agency                                          | SFWMD                                                                                                                                                            |     |
| 41       | Туре                                            | ALUM                                                                                                                                                             |     |
| 42       | Benchmark Datum                                 | NGVD 29                                                                                                                                                          |     |
|          |                                                 | MARK ON LEFT, SET IN TOP OF A ROUND CONCRETE MONUMENT RECESSED 0.3 FOOT BELOW<br>GROUND LEVEL. LOCATED 69.0 FEET SOUTHWEST OF CENTERLINE OF DIRT ROAD, 13.6 FEET |     |
| 43       | Benchmark Location/Description                  | NORTHWEST OF TLWMA1 MONITORING WELL SITE, 48.4 FEET NORTHEAST OF PK NAIL AND DISK                                                                                | 383 |
| 44       | Communications Information                      | I B 4318 ON SOUTH SIDE OF 0.8 FOOT DIAMETER OAK TREE AND 2.0 FEET NORTHEAST OF A                                                                                 | 000 |
| 44       | Communication System                            |                                                                                                                                                                  |     |
| 45<br>46 | Communication System<br>Communication Type      |                                                                                                                                                                  |     |
| 40       | R.F. Code / Modern Address                      |                                                                                                                                                                  |     |
| 47       | Phone Number                                    |                                                                                                                                                                  |     |
| 40       | Tower                                           |                                                                                                                                                                  |     |
| 49<br>50 | R.F. Access Point                               |                                                                                                                                                                  |     |
| 50       | RTU Address                                     |                                                                                                                                                                  |     |
| 52       | Loggernet Server                                |                                                                                                                                                                  |     |
| 53       | IP Address                                      |                                                                                                                                                                  |     |
| 54       | Gateway1                                        |                                                                                                                                                                  |     |
| 55       | Gateway2                                        |                                                                                                                                                                  |     |
| 56       | Gateway2                                        |                                                                                                                                                                  |     |
|          | Gateway4                                        |                                                                                                                                                                  |     |
| 57       |                                                 |                                                                                                                                                                  |     |