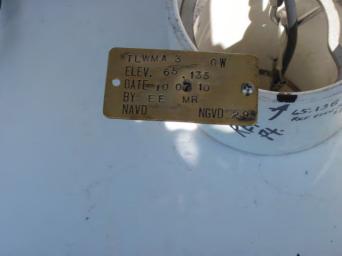

TLWMA 1 GWD ELEV. 70.65 DATE 10.7.10 BY FF MP NGVD 29 NAVD HILING IN

|          | A B                                             | C                                                                                                                                                                | D   |
|----------|-------------------------------------------------|------------------------------------------------------------------------------------------------------------------------------------------------------------------|-----|
| 1        | A B                                             | C                                                                                                                                                                | U   |
| 2        |                                                 |                                                                                                                                                                  |     |
| 3        | Registration Information - TLWMA1 Adden         | dun                                                                                                                                                              |     |
| 4        | Today's Date                                    | 10/12/2010                                                                                                                                                       |     |
| 5        | Site Name:                                      | TLWMA1                                                                                                                                                           |     |
| 6        | Activity                                        | Addendum                                                                                                                                                         |     |
| 7        | Effective Date:                                 | 10/13/2010                                                                                                                                                       |     |
|          | Start Date of data (if different from effective |                                                                                                                                                                  |     |
| 8        | date):                                          |                                                                                                                                                                  |     |
| 9        | Customer                                        |                                                                                                                                                                  |     |
| 10       | Name:                                           | J.Vincent                                                                                                                                                        |     |
| 11       | Business Area (Division):                       | SCADA                                                                                                                                                            |     |
| 12       | Agency:                                         | SFWMD                                                                                                                                                            |     |
| 13       | Internal Order                                  |                                                                                                                                                                  |     |
| 14       | Fund                                            |                                                                                                                                                                  |     |
| 15       | Legal Mandate:                                  |                                                                                                                                                                  |     |
| 16       | Project Manager:                                |                                                                                                                                                                  |     |
| 17       | Name:                                           | E.Ebanks/M.Reichert                                                                                                                                              |     |
| 18       | Division:                                       | Survey & Eng/SCADA                                                                                                                                               |     |
| 19       | Agency:                                         | SFWMD                                                                                                                                                            |     |
| 20       | Project Name:                                   |                                                                                                                                                                  |     |
| 21       | Contract #:                                     |                                                                                                                                                                  |     |
| 22       |                                                 |                                                                                                                                                                  |     |
|          | Common Name                                     |                                                                                                                                                                  |     |
|          |                                                 |                                                                                                                                                                  |     |
| 23       | PM Notes:                                       | This Addendum was performed to add surveying data for reference elevation changes per in-house                                                                   | (   |
|          | F M Notes.                                      | survey by Ebanks & Reichert on 10/7/2010.                                                                                                                        |     |
|          |                                                 |                                                                                                                                                                  |     |
|          |                                                 |                                                                                                                                                                  |     |
| 24       |                                                 |                                                                                                                                                                  | 136 |
| 25       |                                                 |                                                                                                                                                                  |     |
| 26       | Recorder Location/Purpose:                      | Stand-Alone Recorder (Non-Flow Site)                                                                                                                             |     |
| 27       | Type of Recorder:                               | CR10                                                                                                                                                             |     |
| 28       | Array ID Configuration Table attached           |                                                                                                                                                                  |     |
| 29       | If water control structure, select:             |                                                                                                                                                                  |     |
| 30       | Travel & Access                                 |                                                                                                                                                                  |     |
| 31       | Transportation                                  | 4X4 Vehicle                                                                                                                                                      |     |
| 32       | Lock Type                                       | Abloy S                                                                                                                                                          |     |
| 33       | Combination<br>Directions                       | FROM THE INTERSECTION OF US 441 AND CR 523, HEAD WEST NORTHWEST ON CR 523 FOR 9.7                                                                                |     |
|          | Directions                                      | MILES TO THREE LAKES WILDLIFE MANAGEMENT ENTRANCE. MAKE LEFT AND HEAD                                                                                            |     |
|          |                                                 | SOUTHWESTERLY ON MAIN GRADE ROAD 1.3 MILES TO GRADE ROAD INTERSECTION. TURN RIGHT<br>AND HEAD NORTHWESTERLY ON GRADE ROAD FOR 0.4 MILE                           |     |
| 34       |                                                 |                                                                                                                                                                  | 284 |
| 35       | Address                                         |                                                                                                                                                                  |     |
| 36       | Survey Information                              |                                                                                                                                                                  |     |
| 37       | Benchmark Elevation                             | 66.13                                                                                                                                                            |     |
| 38       | Date                                            |                                                                                                                                                                  |     |
| 39       | Stamp                                           | TLWMA1                                                                                                                                                           |     |
| 40       | Agency                                          | SFWMD                                                                                                                                                            |     |
| 41       | Туре                                            | ALUM                                                                                                                                                             |     |
| 42       | Benchmark Datum                                 | NGVD 29                                                                                                                                                          |     |
|          |                                                 | MARK ON LEFT, SET IN TOP OF A ROUND CONCRETE MONUMENT RECESSED 0.3 FOOT BELOW<br>GROUND LEVEL. LOCATED 69.0 FEET SOUTHWEST OF CENTERLINE OF DIRT ROAD, 13.6 FEET |     |
| 43       | Benchmark Location/Description                  | NORTHWEST OF TLWMA1 MONITORING WELL SITE, 48.4 FEET NORTHEAST OF PK NAIL AND DISK                                                                                | 383 |
| 44       | Communications Information                      | I B 4318 ON SOUTH SIDE OF 0.8 FOOT DIAMETER OAK TREE AND 2.0 FEET NORTHEAST OF A                                                                                 | 000 |
| 44       | Communication System                            |                                                                                                                                                                  |     |
| 45<br>46 | Communication System<br>Communication Type      |                                                                                                                                                                  |     |
| 40       | R.F. Code / Modern Address                      |                                                                                                                                                                  |     |
| 47       | Phone Number                                    |                                                                                                                                                                  |     |
| 40       | Tower                                           |                                                                                                                                                                  |     |
| 49<br>50 | R.F. Access Point                               |                                                                                                                                                                  |     |
| 50       | RTU Address                                     |                                                                                                                                                                  |     |
| 52       | Loggernet Server                                |                                                                                                                                                                  |     |
| 53       | IP Address                                      |                                                                                                                                                                  |     |
| 54       | Gateway1                                        |                                                                                                                                                                  |     |
| 55       | Gateway2                                        |                                                                                                                                                                  |     |
| 56       | Gateway2                                        |                                                                                                                                                                  |     |
|          | Gateway4                                        |                                                                                                                                                                  |     |
| 57       |                                                 |                                                                                                                                                                  |     |