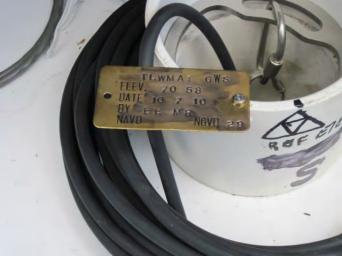

TLWMA 1 GWD ELEV. 70.65 DATE 10.7.10 BY FF MP NGVD 29 NAVD HILING IN

|          | A B                                             | C                                                                                                                                                                | D   |
|----------|-------------------------------------------------|------------------------------------------------------------------------------------------------------------------------------------------------------------------|-----|
| 1        | A B                                             | C                                                                                                                                                                | U   |
| 2        |                                                 |                                                                                                                                                                  |     |
| 3        | Registration Information - TLWMA1 Adden         | dun                                                                                                                                                              |     |
| 4        | Today's Date                                    | 10/12/2010                                                                                                                                                       |     |
| 5        | Site Name:                                      | TLWMA1                                                                                                                                                           |     |
| 6        | Activity                                        | Addendum                                                                                                                                                         |     |
| 7        | Effective Date:                                 | 10/13/2010                                                                                                                                                       |     |
|          | Start Date of data (if different from effective |                                                                                                                                                                  |     |
| 8        | date):                                          |                                                                                                                                                                  |     |
| 9        | Customer                                        |                                                                                                                                                                  |     |
| 10       | Name:                                           | J.Vincent                                                                                                                                                        |     |
| 11       | Business Area (Division):                       | SCADA                                                                                                                                                            |     |
| 12       | Agency:                                         | SFWMD                                                                                                                                                            |     |
| 13       | Internal Order                                  |                                                                                                                                                                  |     |
| 14       | Fund                                            |                                                                                                                                                                  |     |
| 15       | Legal Mandate:                                  |                                                                                                                                                                  |     |
| 16       | Project Manager:                                |                                                                                                                                                                  |     |
| 17       | Name:                                           | E.Ebanks/M.Reichert                                                                                                                                              |     |
| 18       | Division:                                       | Survey & Eng/SCADA                                                                                                                                               |     |
| 19       | Agency:                                         | SFWMD                                                                                                                                                            |     |
| 20       | Project Name:                                   |                                                                                                                                                                  |     |
| 21       | Contract #:                                     |                                                                                                                                                                  |     |
| 22       |                                                 |                                                                                                                                                                  |     |
|          | Common Name                                     |                                                                                                                                                                  |     |
|          |                                                 |                                                                                                                                                                  |     |
| 23       | PM Notes:                                       | This Addendum was performed to add surveying data for reference elevation changes per in-house                                                                   | (   |
|          | F M Notes.                                      | survey by Ebanks & Reichert on 10/7/2010.                                                                                                                        |     |
|          |                                                 |                                                                                                                                                                  |     |
|          |                                                 |                                                                                                                                                                  |     |
| 24       |                                                 |                                                                                                                                                                  | 136 |
| 25       |                                                 |                                                                                                                                                                  |     |
| 26       | Recorder Location/Purpose:                      | Stand-Alone Recorder (Non-Flow Site)                                                                                                                             |     |
| 27       | Type of Recorder:                               | CR10                                                                                                                                                             |     |
| 28       | Array ID Configuration Table attached           |                                                                                                                                                                  |     |
| 29       | If water control structure, select:             |                                                                                                                                                                  |     |
| 30       | Travel & Access                                 |                                                                                                                                                                  |     |
| 31       | Transportation                                  | 4X4 Vehicle                                                                                                                                                      |     |
| 32       | Lock Type                                       | Abloy S                                                                                                                                                          |     |
| 33       | Combination<br>Directions                       | FROM THE INTERSECTION OF US 441 AND CR 523, HEAD WEST NORTHWEST ON CR 523 FOR 9.7                                                                                |     |
|          | Directions                                      | MILES TO THREE LAKES WILDLIFE MANAGEMENT ENTRANCE. MAKE LEFT AND HEAD                                                                                            |     |
|          |                                                 | SOUTHWESTERLY ON MAIN GRADE ROAD 1.3 MILES TO GRADE ROAD INTERSECTION. TURN RIGHT<br>AND HEAD NORTHWESTERLY ON GRADE ROAD FOR 0.4 MILE                           |     |
| 34       |                                                 |                                                                                                                                                                  | 284 |
| 35       | Address                                         |                                                                                                                                                                  |     |
| 36       | Survey Information                              |                                                                                                                                                                  |     |
| 37       | Benchmark Elevation                             | 66.13                                                                                                                                                            |     |
| 38       | Date                                            |                                                                                                                                                                  |     |
| 39       | Stamp                                           | TLWMA1                                                                                                                                                           |     |
| 40       | Agency                                          | SFWMD                                                                                                                                                            |     |
| 41       | Туре                                            | ALUM                                                                                                                                                             |     |
| 42       | Benchmark Datum                                 | NGVD 29                                                                                                                                                          |     |
|          |                                                 | MARK ON LEFT, SET IN TOP OF A ROUND CONCRETE MONUMENT RECESSED 0.3 FOOT BELOW<br>GROUND LEVEL. LOCATED 69.0 FEET SOUTHWEST OF CENTERLINE OF DIRT ROAD, 13.6 FEET |     |
| 43       | Benchmark Location/Description                  | NORTHWEST OF TLWMA1 MONITORING WELL SITE, 48.4 FEET NORTHEAST OF PK NAIL AND DISK                                                                                | 383 |
| 44       | Communications Information                      | I B 4318 ON SOUTH SIDE OF 0.8 FOOT DIAMETER OAK TREE AND 2.0 FEET NORTHEAST OF A                                                                                 | 000 |
| 44       | Communication System                            |                                                                                                                                                                  |     |
| 45<br>46 | Communication System<br>Communication Type      |                                                                                                                                                                  |     |
| 40       | R.F. Code / Modern Address                      |                                                                                                                                                                  |     |
| 47       | Phone Number                                    |                                                                                                                                                                  |     |
| 40       | Tower                                           |                                                                                                                                                                  |     |
| 49<br>50 | R.F. Access Point                               |                                                                                                                                                                  |     |
| 50       | RTU Address                                     |                                                                                                                                                                  |     |
| 52       | Loggernet Server                                |                                                                                                                                                                  |     |
| 53       | IP Address                                      |                                                                                                                                                                  |     |
| 54       | Gateway1                                        |                                                                                                                                                                  |     |
| 55       | Gateway2                                        |                                                                                                                                                                  |     |
| 56       | Gateway2                                        |                                                                                                                                                                  |     |
|          | Gateway4                                        |                                                                                                                                                                  |     |
| 57       |                                                 |                                                                                                                                                                  |     |