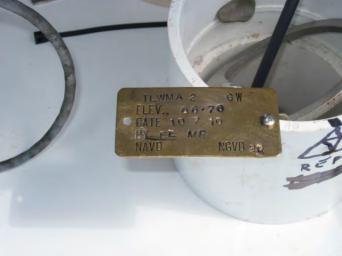

| <u> </u> | AB                                              | C                                                                                                                                                                                                                                                                                                                                           | D   |
|----------|-------------------------------------------------|---------------------------------------------------------------------------------------------------------------------------------------------------------------------------------------------------------------------------------------------------------------------------------------------------------------------------------------------|-----|
| 1        |                                                 | 0                                                                                                                                                                                                                                                                                                                                           | U   |
| 2        |                                                 |                                                                                                                                                                                                                                                                                                                                             |     |
| 3        | Registration Information - TLWMA2 Addene        |                                                                                                                                                                                                                                                                                                                                             |     |
| 4        | Today's Date                                    | 10/12/2010                                                                                                                                                                                                                                                                                                                                  |     |
| 5        | Site Name:                                      | TLWMA2                                                                                                                                                                                                                                                                                                                                      |     |
| 6        | Activity                                        | Addendum                                                                                                                                                                                                                                                                                                                                    |     |
| 7        | Effective Date:                                 | 10/13/2010                                                                                                                                                                                                                                                                                                                                  |     |
|          | Start Date of data (if different from effective |                                                                                                                                                                                                                                                                                                                                             |     |
| 8        | date):                                          |                                                                                                                                                                                                                                                                                                                                             |     |
| 9        | Customer                                        |                                                                                                                                                                                                                                                                                                                                             |     |
| 10       | Name:                                           | J.Vincent                                                                                                                                                                                                                                                                                                                                   |     |
| 11       | Business Area (Division):                       | SCADA                                                                                                                                                                                                                                                                                                                                       |     |
| 12       | Agency:                                         | SFWMD                                                                                                                                                                                                                                                                                                                                       |     |
| 13       | Internal Order                                  |                                                                                                                                                                                                                                                                                                                                             |     |
| 14       | Fund                                            |                                                                                                                                                                                                                                                                                                                                             |     |
| 15       | Legal Mandate:                                  |                                                                                                                                                                                                                                                                                                                                             |     |
| 16       | Project Manager:                                |                                                                                                                                                                                                                                                                                                                                             |     |
| 17       | Name:                                           | E.Ebanks/M.Reichert                                                                                                                                                                                                                                                                                                                         |     |
| 18       | Division:                                       | Survey & Eng/SCADA                                                                                                                                                                                                                                                                                                                          |     |
| 19       | Agency:                                         | SFWMD                                                                                                                                                                                                                                                                                                                                       |     |
| 20       | Project Name:                                   |                                                                                                                                                                                                                                                                                                                                             |     |
| 21       | Contract #:                                     |                                                                                                                                                                                                                                                                                                                                             |     |
| 22       |                                                 |                                                                                                                                                                                                                                                                                                                                             |     |
|          | Common Name                                     |                                                                                                                                                                                                                                                                                                                                             |     |
| 23       |                                                 |                                                                                                                                                                                                                                                                                                                                             | 0   |
| 23       | PM Notes:                                       | This Addendum was performed to add surveying data for reference elevation changes per in-house                                                                                                                                                                                                                                              | 0   |
|          | Thir Notes.                                     | survey by Reichert & Ebanks on 10/7/2010.                                                                                                                                                                                                                                                                                                   |     |
|          |                                                 |                                                                                                                                                                                                                                                                                                                                             |     |
|          |                                                 |                                                                                                                                                                                                                                                                                                                                             |     |
| 24       |                                                 |                                                                                                                                                                                                                                                                                                                                             | 136 |
| 25       |                                                 |                                                                                                                                                                                                                                                                                                                                             |     |
| 26       | Recorder Location/Purpose:                      | Stand-Alone Recorder (Non-Flow Site)                                                                                                                                                                                                                                                                                                        |     |
| 27       | Type of Recorder:                               | CR10                                                                                                                                                                                                                                                                                                                                        |     |
| 28       | Array ID Configuration Table attached           |                                                                                                                                                                                                                                                                                                                                             |     |
| 29       | If water control structure, select:             |                                                                                                                                                                                                                                                                                                                                             |     |
| 30       | Travel & Access                                 |                                                                                                                                                                                                                                                                                                                                             |     |
| 31       | Transportation                                  | 4X4 Vehicle                                                                                                                                                                                                                                                                                                                                 |     |
| 32       | Lock Type                                       | Abloy S                                                                                                                                                                                                                                                                                                                                     |     |
| 33       | Combination                                     | FROM THE INTERSECTION OF US 441 AND CR 523, HEAD WEST NORTHWEST ON CR 523 FOR 9.7                                                                                                                                                                                                                                                           |     |
|          | Directions                                      | NUEST OT THREE LAKES WILDLIFE MANAGEMENT ENTRANCE. MAKE LEFT AND HEAD<br>SOUTHWESTERLY ON MAIN GRADE ROAD FOR 2.0 MILES TO GRADE ROAD INTERSECTION. TURN<br>LEFT AND HEAD SOUTHEASTERLY ON GRADE ROAD FOR 2.0 MILES TO GRADE ROAD INTERSECTION. TURN<br>LEFT AND HEAD SOUTHEASTERLY ON GRADE ROAD FOR 2.0 MILES TO THE MARK ON LEFT, SET IN |     |
| 34       |                                                 | TOP OF A ROUND CONCRETE MONUMENT RECESSED 0.3 FOOT BELOW GROUND LEVEL. LOCATED                                                                                                                                                                                                                                                              | 492 |
| 35       | Address                                         |                                                                                                                                                                                                                                                                                                                                             | l   |
| 36       | Survey Information                              |                                                                                                                                                                                                                                                                                                                                             |     |
| 37       | Benchmark Elevation                             | 62.48                                                                                                                                                                                                                                                                                                                                       | [   |
| 38       | Date                                            |                                                                                                                                                                                                                                                                                                                                             |     |
| 39       | Stamp                                           | TLWMA2                                                                                                                                                                                                                                                                                                                                      |     |
| 40       | Agency                                          | SFWMD                                                                                                                                                                                                                                                                                                                                       |     |
| 41       | Туре                                            | ALUM                                                                                                                                                                                                                                                                                                                                        |     |
| 42       | Benchmark Datum                                 | NGVD 29                                                                                                                                                                                                                                                                                                                                     |     |
| 1        |                                                 | 55.8 FEET NORTHWEST OF PK NAIL AND DISK LB 4318 ON SOUTH SIDE OF 1.0 FOOT DIAMETER OAK<br>TREE AND 2.0 FEET SOUTHWEST OF A CARSONITE WITNESS POST. MAGNET SET 1 FOOT NORTH O                                                                                                                                                                |     |
| 43       | Benchmark Location/Description                  | BENCHMARK.                                                                                                                                                                                                                                                                                                                                  | 182 |
| 43       | Communications Information                      |                                                                                                                                                                                                                                                                                                                                             | 102 |
|          |                                                 |                                                                                                                                                                                                                                                                                                                                             |     |
| 45       | Communication System                            |                                                                                                                                                                                                                                                                                                                                             |     |
| 46<br>47 | Communication Type<br>R.F. Code / Modem Address |                                                                                                                                                                                                                                                                                                                                             |     |
| 47<br>48 | Phone Number                                    |                                                                                                                                                                                                                                                                                                                                             |     |
| 48<br>49 | Tower                                           |                                                                                                                                                                                                                                                                                                                                             | ł   |
| 49<br>50 | R.F. Access Point                               |                                                                                                                                                                                                                                                                                                                                             | ł   |
| 50       | RTU Address                                     |                                                                                                                                                                                                                                                                                                                                             | ł   |
| 52       | Loggernet Server                                |                                                                                                                                                                                                                                                                                                                                             | ł   |
| 52       | IP Address                                      |                                                                                                                                                                                                                                                                                                                                             | ł   |
| 53       | Gateway1                                        |                                                                                                                                                                                                                                                                                                                                             |     |
| 55       | Gateway2                                        |                                                                                                                                                                                                                                                                                                                                             | ł   |
| 56       | Gateway2                                        |                                                                                                                                                                                                                                                                                                                                             |     |
| 57       | Gateway3                                        |                                                                                                                                                                                                                                                                                                                                             | ŀ   |
|          |                                                 | +                                                                                                                                                                                                                                                                                                                                           |     |