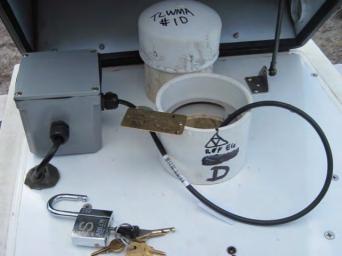

TLWMA 1 GWD ELEV. 70.65 DATE 10.7.10 BY FF MP NGVD 29 NAVD HILING IN

|          | A B                                             | C                                                                                                                                                                | D   |
|----------|-------------------------------------------------|------------------------------------------------------------------------------------------------------------------------------------------------------------------|-----|
| 1        | A B                                             | C                                                                                                                                                                | U   |
| 2        |                                                 |                                                                                                                                                                  |     |
| 3        | Registration Information - TLWMA1 Adden         | dun                                                                                                                                                              |     |
| 4        | Today's Date                                    | 10/12/2010                                                                                                                                                       |     |
| 5        | Site Name:                                      | TLWMA1                                                                                                                                                           |     |
| 6        | Activity                                        | Addendum                                                                                                                                                         |     |
| 7        | Effective Date:                                 | 10/13/2010                                                                                                                                                       |     |
|          | Start Date of data (if different from effective |                                                                                                                                                                  |     |
| 8        | date):                                          |                                                                                                                                                                  |     |
| 9        | Customer                                        |                                                                                                                                                                  |     |
| 10       | Name:                                           | J.Vincent                                                                                                                                                        |     |
| 11       | Business Area (Division):                       | SCADA                                                                                                                                                            |     |
| 12       | Agency:                                         | SFWMD                                                                                                                                                            |     |
| 13       | Internal Order                                  |                                                                                                                                                                  |     |
| 14       | Fund                                            |                                                                                                                                                                  |     |
| 15       | Legal Mandate:                                  |                                                                                                                                                                  |     |
| 16       | Project Manager:                                |                                                                                                                                                                  |     |
| 17       | Name:                                           | E.Ebanks/M.Reichert                                                                                                                                              |     |
| 18       | Division:                                       | Survey & Eng/SCADA                                                                                                                                               |     |
| 19       | Agency:                                         | SFWMD                                                                                                                                                            |     |
| 20       | Project Name:                                   |                                                                                                                                                                  |     |
| 21       | Contract #:                                     |                                                                                                                                                                  |     |
| 22       |                                                 |                                                                                                                                                                  |     |
|          | Common Name                                     |                                                                                                                                                                  |     |
|          |                                                 |                                                                                                                                                                  |     |
| 23       | PM Notes:                                       | This Addendum was performed to add surveying data for reference elevation changes per in-house                                                                   | (   |
|          | F M Notes.                                      | survey by Ebanks & Reichert on 10/7/2010.                                                                                                                        |     |
|          |                                                 |                                                                                                                                                                  |     |
|          |                                                 |                                                                                                                                                                  |     |
| 24       |                                                 |                                                                                                                                                                  | 136 |
| 25       |                                                 |                                                                                                                                                                  |     |
| 26       | Recorder Location/Purpose:                      | Stand-Alone Recorder (Non-Flow Site)                                                                                                                             |     |
| 27       | Type of Recorder:                               | CR10                                                                                                                                                             |     |
| 28       | Array ID Configuration Table attached           |                                                                                                                                                                  |     |
| 29       | If water control structure, select:             |                                                                                                                                                                  |     |
| 30       | Travel & Access                                 |                                                                                                                                                                  |     |
| 31       | Transportation                                  | 4X4 Vehicle                                                                                                                                                      |     |
| 32       | Lock Type                                       | Abloy S                                                                                                                                                          |     |
| 33       | Combination<br>Directions                       | FROM THE INTERSECTION OF US 441 AND CR 523, HEAD WEST NORTHWEST ON CR 523 FOR 9.7                                                                                |     |
|          | Directions                                      | MILES TO THREE LAKES WILDLIFE MANAGEMENT ENTRANCE. MAKE LEFT AND HEAD                                                                                            |     |
|          |                                                 | SOUTHWESTERLY ON MAIN GRADE ROAD 1.3 MILES TO GRADE ROAD INTERSECTION. TURN RIGHT<br>AND HEAD NORTHWESTERLY ON GRADE ROAD FOR 0.4 MILE                           |     |
| 34       |                                                 |                                                                                                                                                                  | 284 |
| 35       | Address                                         |                                                                                                                                                                  |     |
| 36       | Survey Information                              |                                                                                                                                                                  |     |
| 37       | Benchmark Elevation                             | 66.13                                                                                                                                                            |     |
| 38       | Date                                            |                                                                                                                                                                  |     |
| 39       | Stamp                                           | TLWMA1                                                                                                                                                           |     |
| 40       | Agency                                          | SFWMD                                                                                                                                                            |     |
| 41       | Туре                                            | ALUM                                                                                                                                                             |     |
| 42       | Benchmark Datum                                 | NGVD 29                                                                                                                                                          |     |
|          |                                                 | MARK ON LEFT, SET IN TOP OF A ROUND CONCRETE MONUMENT RECESSED 0.3 FOOT BELOW<br>GROUND LEVEL. LOCATED 69.0 FEET SOUTHWEST OF CENTERLINE OF DIRT ROAD, 13.6 FEET |     |
| 43       | Benchmark Location/Description                  | NORTHWEST OF TLWMA1 MONITORING WELL SITE, 48.4 FEET NORTHEAST OF PK NAIL AND DISK                                                                                | 383 |
| 44       | Communications Information                      | I B 4318 ON SOUTH SIDE OF 0.8 FOOT DIAMETER OAK TREE AND 2.0 FEET NORTHEAST OF A                                                                                 | 000 |
| 44       | Communication System                            |                                                                                                                                                                  |     |
| 45<br>46 | Communication System<br>Communication Type      |                                                                                                                                                                  |     |
| 40       | R.F. Code / Modern Address                      |                                                                                                                                                                  |     |
| 47       | Phone Number                                    |                                                                                                                                                                  |     |
| 40       | Tower                                           |                                                                                                                                                                  |     |
| 49<br>50 | R.F. Access Point                               |                                                                                                                                                                  |     |
| 50       | RTU Address                                     |                                                                                                                                                                  |     |
| 52       | Loggernet Server                                |                                                                                                                                                                  |     |
| 53       | IP Address                                      |                                                                                                                                                                  |     |
| 54       | Gateway1                                        |                                                                                                                                                                  |     |
| 55       | Gateway2                                        |                                                                                                                                                                  |     |
| 56       | Gateway2                                        |                                                                                                                                                                  |     |
|          | Gateway4                                        |                                                                                                                                                                  |     |
| 57       |                                                 |                                                                                                                                                                  |     |