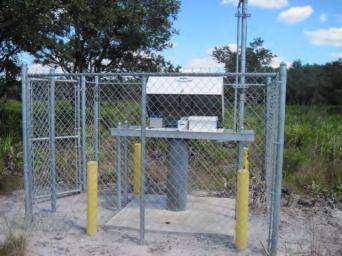

|     |
| 56       | Gateway2                                        |                                                                                                                                                                  |     |
|          | Gateway4                                        |                                                                                                                                                                  |     |
| 57       |                                                 |                                                                                                                                                                  |     |











| <u> </u> | AB                                              | C                                                                                                                                                                                                                                                                                                                                           | D   |
|----------|-------------------------------------------------|---------------------------------------------------------------------------------------------------------------------------------------------------------------------------------------------------------------------------------------------------------------------------------------------------------------------------------------