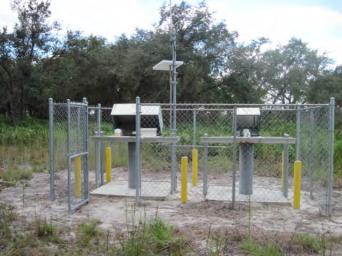

TLWMA 1 GWD ELEV. 70.65 DATE 10.7.10 BY FF MP NGVD 29 NAVD HILING IN

|          | A B                                             | C                                                                                                                                                                | D   |
|----------|-------------------------------------------------|------------------------------------------------------------------------------------------------------------------------------------------------------------------|-----|
| 1        | A B                                             | C                                                                                                                                                                | U   |
| 2        |                                                 |                                                                                                                                                                  |     |
| 3        | Registration Information - TLWMA1 Adden         | dun                                                                                                                                                              |     |
| 4        | Today's Date                                    | 10/12/2010                                                                                                                                                       |     |
| 5        | Site Name:                                      | TLWMA1                                                                                                                                                           |     |
| 6        | Activity                                        | Addendum                                                                                                                                                         |     |
| 7        | Effective Date:                                 | 10/13/2010                                                                                                                                                       |     |
|          | Start Date of data (if different from effective |                                                                                                                                                                  |     |
| 8        | date):                                          |                                                                                                                                                                  |     |
| 9        | Customer                                        |                                                                                                                                                                  |     |
| 10       | Name:                                           | J.Vincent                                                                                                                                                        |     |
| 11       | Business Area (Division):                       | SCADA                                                                                                                                                            |     |
| 12       | Agency:                                         | SFWMD                                                                                                                                                            |     |
| 13       | Internal Order                                  |                                                                                                                                                                  |     |
| 14       | Fund                                            |                                                                                                                                                                  |     |
| 15       | Legal Mandate:                                  |                                                                                                                                                                  |     |
| 16       | Project Manager:                                |                                                                                                                                                                  |     |
| 17       | Name:                                           | E.Ebanks/M.Reichert                                                                                                                                              |     |
| 18       | Division:                                       | Survey & Eng/SCADA                                                                                                                                               |     |
| 19       | Agency:                                         | SFWMD                                                                                                                                                            |     |
| 20       | Project Name:                                   |                                                                                                                                                                  |     |
| 21       | Contract #:                                     |                                                                                                                                                                  |     |
| 22       |                                                 |                                                                                                                                                                  |     |
|          | Common Name                                     |                                                                                                                                                                  |     |
|          |                                                 |                                                                                                                                                                  |     |
| 23       | PM Notes:                                       | This Addendum was performed to add surveying data for reference elevation changes per in-house                                                                   | (   |
|          | F M Notes.                                      | survey by Ebanks & Reichert on 10/7/2010.                                                                                                                        |     |
|          |                                                 |                                                                                                                                                                  |     |
|          |                                                 |                                                                                                                                                                  |     |
| 24       |                                                 |                                                                                                                                                                  | 136 |
| 25       |                                                 |                                                                                                                                                                  |     |
| 26       | Recorder Location/Purpose:                      | Stand-Alone Recorder (Non-Flow Site)                                                                                                                             |     |
| 27       | Type of Recorder:                               | CR10                                                                                                                                                             |     |
| 28       | Array ID Configuration Table attached           |                                                                                                                                                                  |     |
| 29       | If water control structure, select:             |                                                                                                                                                                  |     |
| 30       | Travel & Access                                 |                                                                                                                                                                  |     |
| 31       | Transportation                                  | 4X4 Vehicle                                                                                                                                                      |     |
| 32       | Lock Type                                       | Abloy S                                                                                                                                                          |     |
| 33       | Combination<br>Directions                       | FROM THE INTERSECTION OF US 441 AND CR 523, HEAD WEST NORTHWEST ON CR 523 FOR 9.7                                                                                |     |
|          | Directions                                      | MILES TO THREE LAKES WILDLIFE MANAGEMENT ENTRANCE. MAKE LEFT AND HEAD                                                                                            |     |
|          |                                                 | SOUTHWESTERLY ON MAIN GRADE ROAD 1.3 MILES TO GRADE ROAD INTERSECTION. TURN RIGHT<br>AND HEAD NORTHWESTERLY ON GRADE ROAD FOR 0.4 MILE                           |     |
| 34       |                                                 |                                                                                                                                                                  | 284 |
| 35       | Address                                         |                                                                                                                                                                  |     |
| 36       | Survey Information                              |                                                                                                                                                                  |     |
| 37       | Benchmark Elevation                             | 66.13                                                                                                                                                            |     |
| 38       | Date                                            |                                                                                                                                                                  |     |
| 39       | Stamp                                           | TLWMA1                                                                                                                                                           |     |
| 40       | Agency                                          | SFWMD                                                                                                                                                            |     |
| 41       | Туре                                            | ALUM                                                                                                                                                             |     |
| 42       | Benchmark Datum                                 | NGVD 29                                                                                                                                                          |     |
|          |                                                 | MARK ON LEFT, SET IN TOP OF A ROUND CONCRETE MONUMENT RECESSED 0.3 FOOT BELOW<br>GROUND LEVEL. LOCATED 69.0 FEET SOUTHWEST OF CENTERLINE OF DIRT ROAD, 13.6 FEET |     |
| 43       | Benchmark Location/Description                  | NORTHWEST OF TLWMA1 MONITORING WELL SITE, 48.4 FEET NORTHEAST OF PK NAIL AND DISK                                                                                | 383 |
| 44       | Communications Information                      | I B 4318 ON SOUTH SIDE OF 0.8 FOOT DIAMETER OAK TREE AND 2.0 FEET NORTHEAST OF A                                                                                 | 000 |
| 44       | Communication System                            |                                                                                                                                                                  |     |
| 45<br>46 | Communication System<br>Communication Type      |                                                                                                                                                                  |     |
| 40       | R.F. Code / Modern Address                      |                                                                                                                                                                  |     |
| 47       | Phone Number                                    |                                                                                                                                                                  |     |
| 40       | Tower                                           |                                                                                                                                                                  |     |
| 49<br>50 | R.F. Access Point                               |                                                                                                                                                                  |     |
| 50       | RTU Address                                     |                                                                                                                                                                  |     |
| 52       | Loggernet Server                                |                                                                                                                                                                  |     |
| 53       | IP Address                                      |                                                                                                                                                                  |     |
| 54       | Gateway1                                        |                                                                                                                                                                  |     |
| 55       | Gateway2                                        |                                                                                                                                                                  |     |
| 56       | Gateway2                                        |                                                                                                                                                                  |     |
|          | Gateway4                                        |                                                                                                                                                                  |     |
| 57       |                                                 |                                                                                                                                                                  |     |